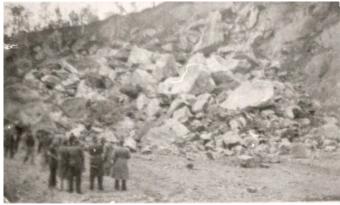

|  |
| Level of Significance: | Some/Moderate                                                                                                                                                          |  |

## **Statement of Significance:**

- The place has historic value for its association with major public works in Western Australia.
- The place has social value as a workplace for many people from the district.
- The place has research value as an example of techniques in quarrying from 1897.

## **MANAGEMENT CATEGORY:**

Conservation of the place is highly desirable. Any alterations or extensions should reinforce the significance of the place, and original fabric should be retained wherever feasible

## **ADDITIONAL PHOTOGRAPHS**











Archival images of the Roelands Quarry, n.d. Courtesy Shire of Harvey Heritage Advisory Committee

| Place No:                  | 153                                                  | Place Name:                                            | Roelands School (fmr)                                                                                                                                                              |
|----------------------------|------------------------------------------------------|--------------------------------------------------------|------------------------------------------------------------------------------------------------------------------------------------------------------------------------------------|
| Previous MI Ref:           |