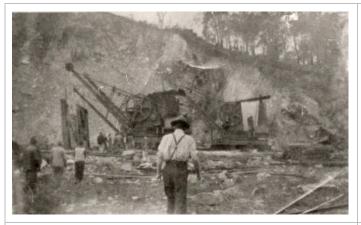

|  |
| Level of Significance: | Some/Moderate                                                                                                                                                          |  |

## **Statement of Significance:**

- The place has historic value for its association with major public works in Western Australia.
- The place has social value as a workplace for many people from the district.
- The place has research value as an example of techniques in quarrying from 1897.

## **MANAGEMENT CATEGORY:**

Conservation of the place is highly desirable. Any alterations or extensions should reinforce the significance of the place, and original fabric should be retained wherever feasible

## **ADDITIONAL PHOTOGRAPHS**











Archival images of the Roelands Quarry, n.d. Courtesy Shire of Harvey Heritage Advisory Committee

| Place No:                  | 153                                                  | Place Name:                                            | Roelands School (fmr)                                                                                                                                                              |
|----------------------------|------------------------------------------------------|--------------------------------------------------------|------------------------------------------------------------------------------------------------------------------------------------------------------------------------------------|
| Previous MI Ref:           |