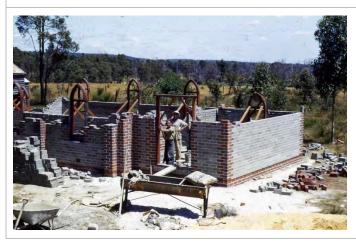

# **ROELANDS PLACES**

| Place<br>Number | Place name                                           | Address                                                                 |
|-----------------|------------------------------------------------------|-------------------------------------------------------------------------|
| 144             | Chenour Homestead                                    | Lot 101 (124) Government Road, Roelands                                 |
| 145             | Commercial Premises and Post Office (fmr)            | Lot 12 (98) Government Road, Roelands                                   |
| 146             | Edge-hill – Farmhouse and Significant<br>Trees       | Lot 101 (189) Seven Hills Road, Roeland                                 |
| 147             | Homestead and Significant Trees, Seven<br>Hills Road | Lot 44 (68) Seven Hills Road, Roelands                                  |
| 148             | Homestead, Gardiner Street                           | Lot 40 Colton Street (cnr Gardiner Street),<br>Roelands                 |
| 149             | House, 9 Hayward Street                              | Lot 24 (9) Hayward Street, Roelands                                     |
| 150             | Public Works Depot (fmr) - (Historic Site)           | Lot 23 (10) Hayward Street, Roelands                                    |
| 151             | Roelands Hall                                        | Lots 10 & 11 (100/102) Government Road (cnr<br>Hayward Street, Roelands |
| 152             | Roelands Quarry                                      | Lot 6209 Waterloo Road (Reserve 30354),<br>Roelands                     |
| 153             | Roelands School (fmr)                                | Lot 1 86 Government Road (Reserve 8969),<br>Roelands                    |
| 154             | Roelands Village                                     | Lot 29 Seven Hills Road, Roelands                                       |
| 155             | Roelands War Memorial                                | Lot 11 (100) Hayward Street, Roelands                                   |
| 156             | Shenton Vale - (Historic site)                       | Lot 53 (263) Seven Hills Road, Roelands                                 |
| 157             | St Michael's and All Angels Anglican<br>Church (fmr) | Lot 100 (120) Government Road, Roelands                                 |
| 158             | Wedderburn Park                                      | Lot 156 (13349) South Western Highway,<br>Roelands                      |