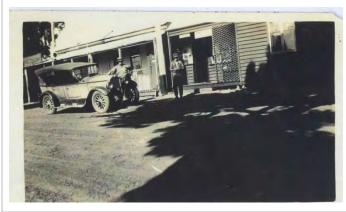

|                                                               |  |
| 3 Conservation of the place is highly desirable. Any alteration                                    |                                                               |  |
|                                                                                                    | or extensions should reinforce the significance of the place, |  |
|                                                                                                    | and original fabric should be retained wherever feasible.     |  |

# ADDITIONAL PHOTOGRAPHS









Roelands Trading Co, Shop and Post Office, Miss Gordon, Post Mistress on the verandah, n.d. Weatherboard building since removed. Courtesy Harvey History Group









| Place No:                     | 146                                      | Place Name:                                                                                                                                                              | Edge-hill – Farmhouse and Significant Trees                                                                                                                                                                                                     |
|-------------------------------|------------------------------------------|--------------------------------------------------------------------------------------------------------------------------------------------------------------------------|-----------------------------------------------------------