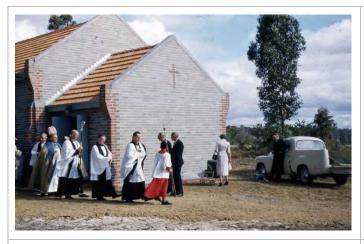

---------------------|---------------|
| Level of Integrity:    | High          |
| Level of Authenticity: | Moderate      |
| Level of Significance: | Some/Moderate |

#### **Statement of Significance:**

- The place has historic value as a demonstration of the committed and active community in the 1950s.
- The place has social value for the many members of the community who have participated at events at the former church.

## MANAGEMENT CATEGORY:

3

Conservation of the place is highly desirable. Any alterations or extensions should reinforce the significance of the place, and original fabric should be retained wherever feasible.





Archival Images of construction of the church and its use until conversion to a residence.

Courtesy Shire of Harvey Heritage Advisory Committee

























| Place No:                          | 158                                    | Place Name:                       | Wedderburn Park                   |
|------------------------------------|----------------------------------------|-----------------------------------|-----------------------------------|
| Previous MI Ref:                   |                                        | Other Names:                      |                                   |
| Place Type:                        | Individual building or group           |                                   |                                   |
|                                    |                                        | Date of Review:                   |                                   |
| Address:<br>Roelands