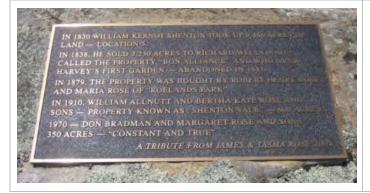

erry; Wade, Heather; [comp] and Milne, Bonnie [ed.]  |
|               | 'Heritage within the Harvey Shire', Harvey Visitor Centre in |
|               | conjunction with Harvey History Online, 2010.                |
| SIGNIFICANCE  |                                                              |

| SIGNIFICANCE           |             |
|------------------------|-------------|
| Level of Integrity:    | None        |
| Level of Authenticity: | None        |
| Level of Significance: | Little/None |

## **Statement of Significance:**

• The place has historic value for its association with the earliest landholders on the property that made a contribution to the establishment and development of the Shire of Harvey.

## **MANAGEMENT CATEGORY:**

Recognise and interpret the site if possible.



| Place No:         | 157                 |                  |       | Place Name:                                                                      | St Michael's and All Angels Anglican Church (fmr)                                                                                                                                                                                                                    |
|-------------------|---------------------|------------------|-------|----------------------------------------------------------------------------------|------------------------------------------------------------------------------------------------------------------------------------------------------------------------------------------------------------------------------------