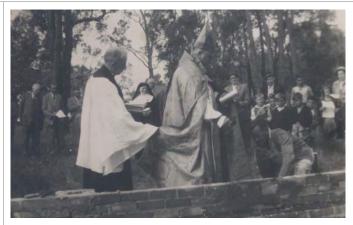

# **ROELANDS PLACES**

| Place<br>Number | Place name                                           | Address                                                                 |
|-----------------|------------------------------------------------------|-------------------------------------------------------------------------|
| 144             | Chenour Homestead                                    | Lot 101 (124) Government Road, Roelands                                 |
| 145             | Commercial Premises and Post Office (fmr)            | Lot 12 (98) Government Road, Roelands                                   |
| 146             | Edge-hill – Farmhouse and Significant<br>Trees       | Lot 101 (189) Seven Hills Road, Roeland                                 |
| 147             | Homestead and Significant Trees, Seven<br>Hills Road | Lot 44 (68) Seven Hills Road, Roelands                                  |
| 148             | Homestead, Gardiner Street                           | Lot 40 Colton Street (cnr Gardiner Street),<br>Roelands                 |
| 149             | House, 9 Hayward Street                              | Lot 24 (9) Hayward Street, Roelands                                     |
| 150             | Public Works Depot (fmr) - (Historic Site)           | Lot 23 (10) Hayward Street, Roelands                                    |
| 151             | Roelands Hall                                        | Lots 10 & 11 (100/102) Government Road (cnr<br>Hayward Street, Roelands |
| 152             | Roelands Quarry                                      | Lot 6209 Waterloo Road (Reserve 30354),<br>Roelands                     |
| 153             | Roelands School (fmr)                                | Lot 1 86 Government Road (Reserve 8969),<br>Roelands                    |
| 154             | Roelands Village                                     | Lot 29 Seven Hills Road, Roelands                                       |
| 155             | Roelands War Memorial                                | Lot 11 (100) Hayward Street, Roelands                                   |
| 156             | Shenton Vale - (Historic site)                       | Lot 53 (263) Seven Hills Road, Roelands                                 |
| 157             | St Michael's and All Angels Anglican<br>Church (fmr) | Lot 100 (120) Government Road, Roelands                                 |
| 158             | Wedderburn Park                                      | Lot 156 (13349) South Western Highway,<br>Roelands                      |