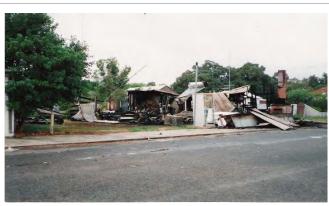

|                                                               |  |
| 3 Conservation of the place is highly desirable. Any alteration                                    |                                                               |  |
|                                                                                                    | or extensions should reinforce the significance of the place, |  |
|                                                                                                    | and original fabric should be retained wherever feasible.     |  |

# ADDITIONAL PHOTOGRAPHS









Roelands Trading Co, Shop and Post Office, Miss Gordon, Post Mistress on the verandah, n.d. Weatherboard building since removed. Courtesy Harvey History Group









| Place No:                     | 146                                      | Place Name:                                                                                                                                                              | Edge-hill – Farmhouse and Significant Trees                                                                                                                                                                                                     |
|-------------------------------|------------------------------------------|--------------------------------------------------------------------------------------------------------------------------------------------------------------------------|-------------------------------------------------------------