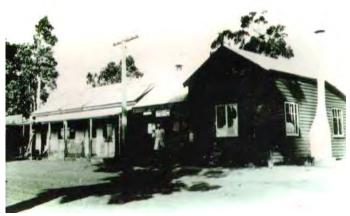

#### HISTORICAL

The property was originally part of the large landholding of 1000 acres granted to John Septimus Roe in 1844 which was transferred to Robert Henry Rose in 1881. The property remained in the Rose family until c1907 when it was transferred to John Samuel Gibbs of Roelands. The physical form of the building suggests it was built in the early 20th century which would coincide with its purchase by John Gibbs.

The property was transferred to his son Barnett Beveridge Samuel Gibbs and his wife, Glancia. Their home was known as 'Battlescombe' at this time.

The Gibbs family retained the property until 1931 when it was transferred to Arthur Evans Jackson (1879-1939). This is when the name 'Chenar' is first seen in contemporary documents. Arthur Jackson was a prominent Perth businessman and 'Chenar' was a well respected cattle stud farm during his ownership. The alternate spelling 'Chenour' is a later alternative of the name.