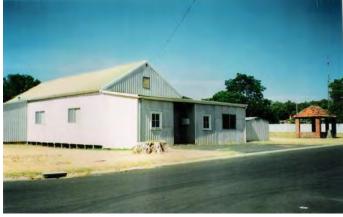

|
| Level of Authenticity:                                                 | High                                          |
| Level of Significance:                                                 | Considerable                                  |

#### **Statement of Significance:**

- The place has historic value for its association with the two World Wars and for the individuals from the district who
- The place has social value for the community as the focus for memorial services for all of those who have served during wars and particularly for those servicemen from the district who died.

#### **MANAGEMENT CATEGORY:**

Conservation of the place is highly desirable. Any alterations or extensions should reinforce the significance of the place.



Roelands Hall and memorial, n.d. Courtesy Harvey History Group



156 **Shenton Vale - (Historic Site)** Place No: **Place Name: Previous MI Ref: Other Names:** Place Type: **Historic Site Date of Original Assessment:** 4 January 2013 **Date of Review:** Address: Lot 53 (263) Seven Hills Road, Roelands Lot No: Lot 53 Plan No: Plan 2114 Vol Folio: 586/157A **Assessment No:** A005027 Locality: Roelands GPS: 33° 316 795 115° 841 393 **Current Use:** Vacant/Unused Original Use: Farming/Pastoral: farmhouse Ownership: Private **Public Access:** Yes HERITAGE LISTINGS **SHO Listing:** Other Listings: CONSTRUCTION Date of Construction: N/A Architect: N/A **Builder:** N/A **Architectural Style:** N/A **Physical Description:** Plaque on stone **Method of Construction:** N/A Condition: N/A HISTORICA