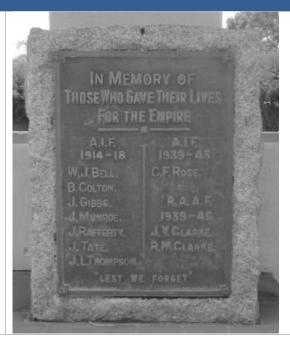

y:                                                 | High                                          |
| Level of Significance:                                                 | Considerable                                  |

#### **Statement of Significance:**

- The place has historic value for its association with the two World Wars and for the individuals from the district who
- The place has social value for the community as the focus for memorial services for all of those who have served during wars and particularly for those servicemen from the district who died.

#### **MANAGEMENT CATEGORY:**

Conservation of the place is highly desirable. Any alterations or extensions should reinforce the significance of the place.



Roelands Hall and memorial, n.d. Courtesy Harvey History Group



156 **Shenton Vale - (Historic Site)** Place No: **Place Name: Previous MI Ref: Other Names:** Place Type: **Historic Site Date of Original Assessment:** 4 January 2013 **Date of Review:** Address: Lot 53 (263) Seven Hills Road, Roelands Lot No: Lot 53 Plan No: Plan 2114 Vol Folio: 586/157A **Assessment No:** A005027 Locality: Roelands GPS: 33° 316 795 115° 841 393 **Current Use:** Vacant/Unused Original Use: Farming/Pastoral: farmhouse Ownership: Private **Public Access:** Yes HERITAGE LISTINGS **SHO Listing:** Other Listings: CONSTRUCTION Date of Construction: N/A Architect: N/A **Builder:** N/A **Architectural Style:** N/A **Physical Description:** Plaque on stone **Method of Construction:** N/A Condition: N/A HISTORICAL The name Shenton Vale derives from the first land grant of 9,446