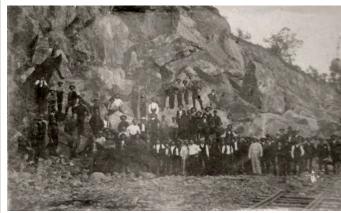

|  |
| Level of Significance: | Some/Moderate                                                                                                                                                          |  |

## **Statement of Significance:**

- The place has historic value for its association with major public works in Western Australia.
- The place has social value as a workplace for many people from the district.
- The place has research value as an example of techniques in quarrying from 1897.

## **MANAGEMENT CATEGORY:**

Conservation of the place is highly desirable. Any alterations or extensions should reinforce the significance of the place, and original fabric should be retained wherever feasible

## **ADDITIONAL PHOTOGRAPHS**











Archival images of the Roelands Quarry, n.d. Courtesy Shire of Harvey Heritage Advisory Committee

| Place No:                  | 153                                                  | Place Name:                                            | Roelands School (fmr)                                                                                                                                                              |
|----------------------------|------------------------------------------------------|--------------------------------------------------------|------------------------------------------------------------------------------------------------------------------------------------------------------------------------------------|
| Previous MI Ref:           |