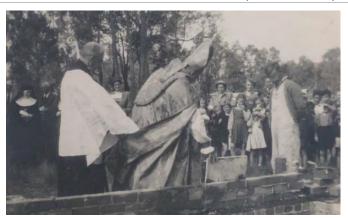

# **ROELANDS PLACES**

| Place<br>Number | Place name                                           | Address                                                                 |
|-----------------|------------------------------------------------------|-------------------------------------------------------------------------|
| 144             | Chenour Homestead                                    | Lot 101 (124) Government Road, Roelands                                 |
| 145             | Commercial Premises and Post Office (fmr)            | Lot 12 (98) Government Road, Roelands                                   |
| 146             | Edge-hill – Farmhouse and Significant<br>Trees       | Lot 101 (189) Seven Hills Road, Roeland                                 |
| 147             | Homestead and Significant Trees, Seven<br>Hills Road | Lot 44 (68) Seven Hills Road, Roelands                                  |
| 148             | Homestead, Gardiner Street                           | Lot 40 Colton Street (cnr Gardiner Street),<br>Roelands                 |
| 149             | House, 9 Hayward Street                              | Lot 24 (9) Hayward Street, Roelands                                     |
| 150             | Public Works Depot (fmr) - (Historic Site)           | Lot 23 (10) Hayward Street, Roelands                                    |
| 151             | Roelands Hall                                        | Lots 10 & 11 (100/102) Government Road (cnr<br>Hayward Street, Roelands |
| 152             | Roelands Quarry                                      | Lot 6209 Waterloo Road (Reserve 30354),<br>Roelands                     |
| 153             | Roelands School (fmr)                                | Lot 1 86 Government Road (Reserve 8969),<br>Roelands                    |
| 154             | Roelands Village                                     | Lot 29 Seven Hills Road, Roelands                                       |
| 155             | Roelands War Memorial                                | Lot 11 (100) Hayward Street, Roelands                                   |
| 156             | Shenton Vale - (Historic site)                       | Lot 53 (263) Seven Hills Road, Roelands                                 |
| 157             | St Michael's and All Angels Anglican<br>Church (fmr) | Lot 100 (120) Government Road, Roelands                                 |
| 158             | Wedderburn Park                                      | Lot 156 (13349) South Western Highway,<br>Roelands                      |