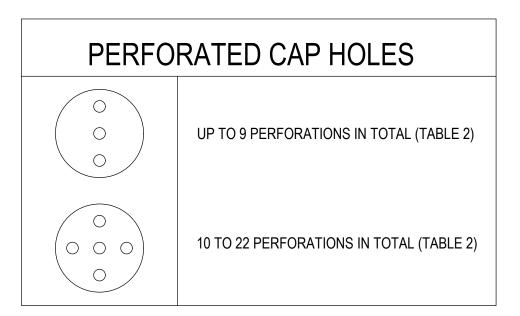

PROPERTY CONNECTION PIT DETAIL

NTS

PERFORATED CAP HOLES DETAIL

| OUTFLOW      | RISER HEIGHT | PERFORATION | PERFORATIONS |  |
|--------------|--------------|-------------|--------------|--|
| (Litres/sec) | (mm)         | Dia (mm)    | (No)         |  |
| 1.0          | 450          | 10          | 10           |  |
| 1.5          | 450          | 10          | 15           |  |
| 2.0          | 450          | 10          | 20           |  |
| 2.5          | 450          | 15          | 20           |  |
| 1.0          | 500          | 10          | 10           |  |
| 1.5          | 500          | 10          | 14           |  |
| 2.0          | 500          | 10          | 19           |  |
| 2.5          | 500          | 15          | 11           |  |
| 1.0          | 600          | 10          | 9            |  |
| 1.5          | 600          | 10          | 13           |  |
| 2.0          | 600          | 10          | 17           |  |
| 2.5          | 600          | 15          | 10           |  |
| 1.0          | 700          | 10          | 8            |  |
| 1.5          | 700          | 10          | 12           |  |
| 2.0          | 700          | 10          | 16           |  |
| 2.5          | 700          | 15          | 9            |  |
| 1.0          | 800          | 10          | 8            |  |
| 1.5          | 800          | 10          | 11           |  |
| 2.0          | 800          | 10          | 15           |  |
| 2.5          | 800          | 15          | 8            |  |
| 1.0          | 900          | 10          | 7            |  |
| 1.5          | 900          | 10          | 11           |  |
| 2.0          | 900          | 10          | 14           |  |
| 2.5          | 900          | 15          | 8            |  |
| 1.0          | 1000         | 10          | 7            |  |
| 1.5          | 1000         | 10          | 10           |  |
| 2.0          | 1000         | 10          | 14           |  |
| 2.5          | 1000         | 15          | 8            |  |