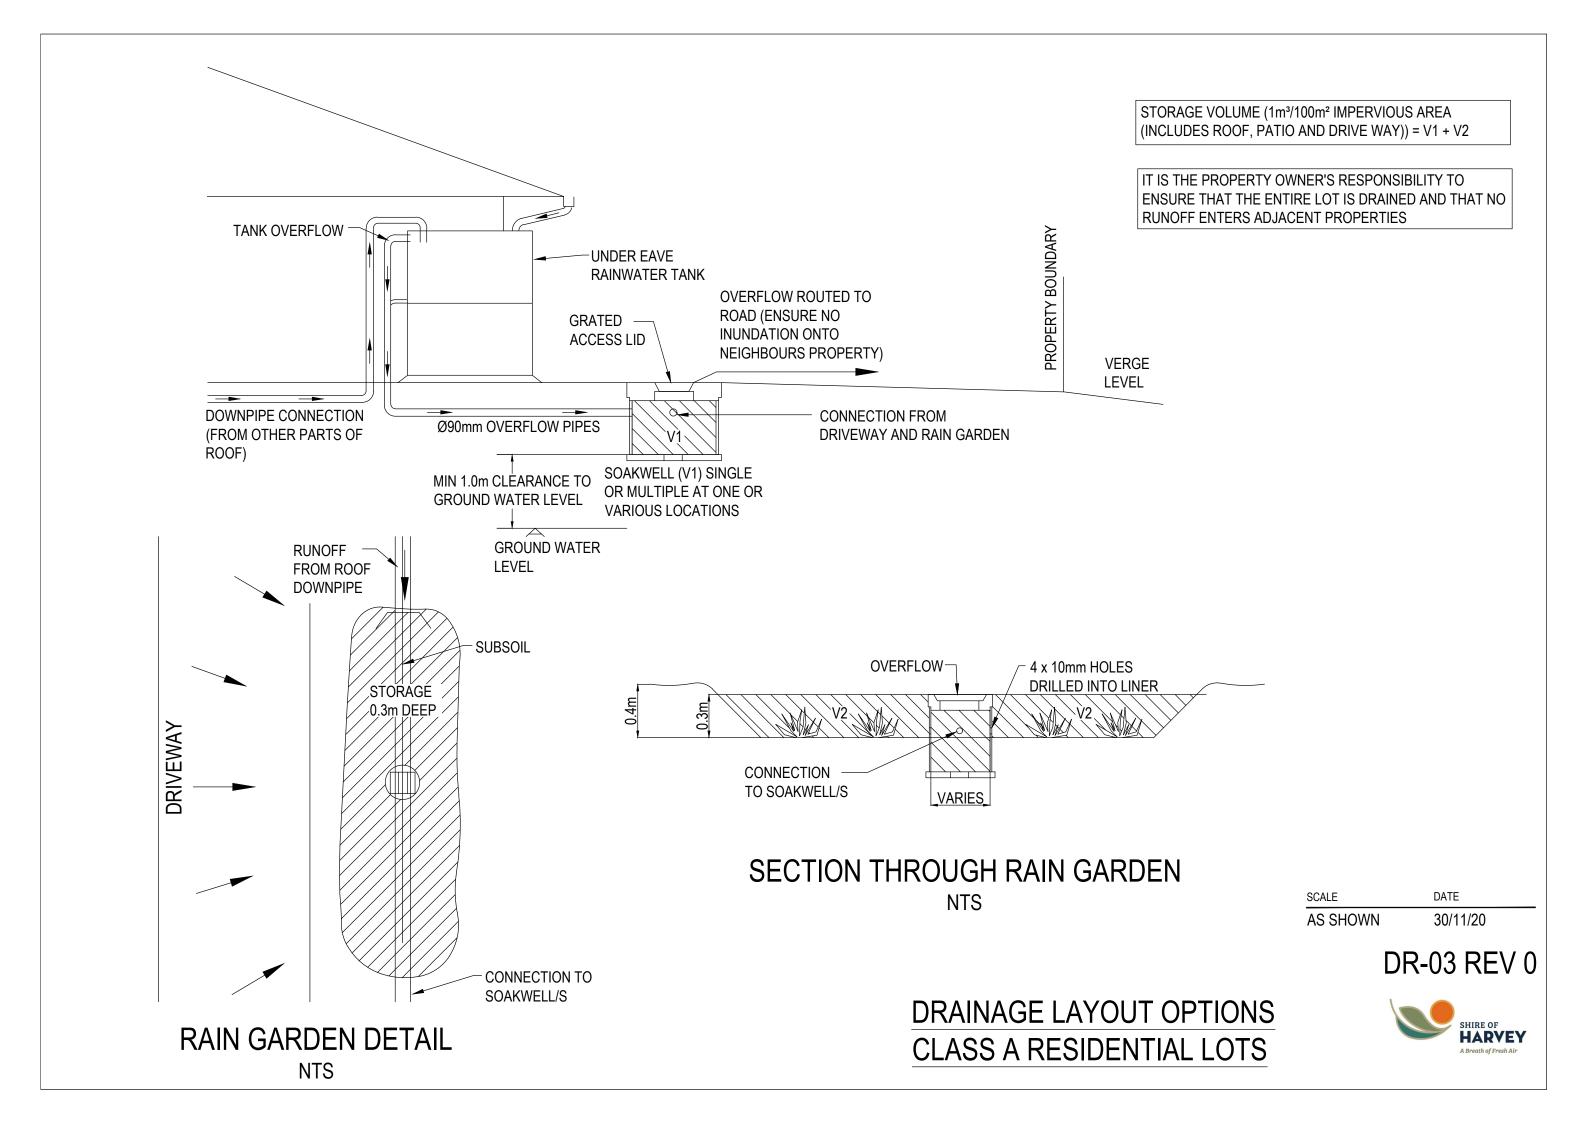

0                                                 |  |
| 500             | 1.0                                                 |  |
| 600             | 1.0                                                 |  |
| 700             | 1.5                                                 |  |
| 800             | 1.5                                                 |  |
| 900             | 2.0                                                 |  |
| 1000            | 2.0                                                 |  |
| 1100            | 2.5                                                 |  |
| 1200 AND LARGER | 2.5                                                 |  |

TABLE 1: ALLOWABLE OUTFLOW

SCALE DATE
AS SHOWN 30/11/20

**DR-02 REV 0** 

PROPERTY CONNECTION AND PERFORATED RISER DETAILS