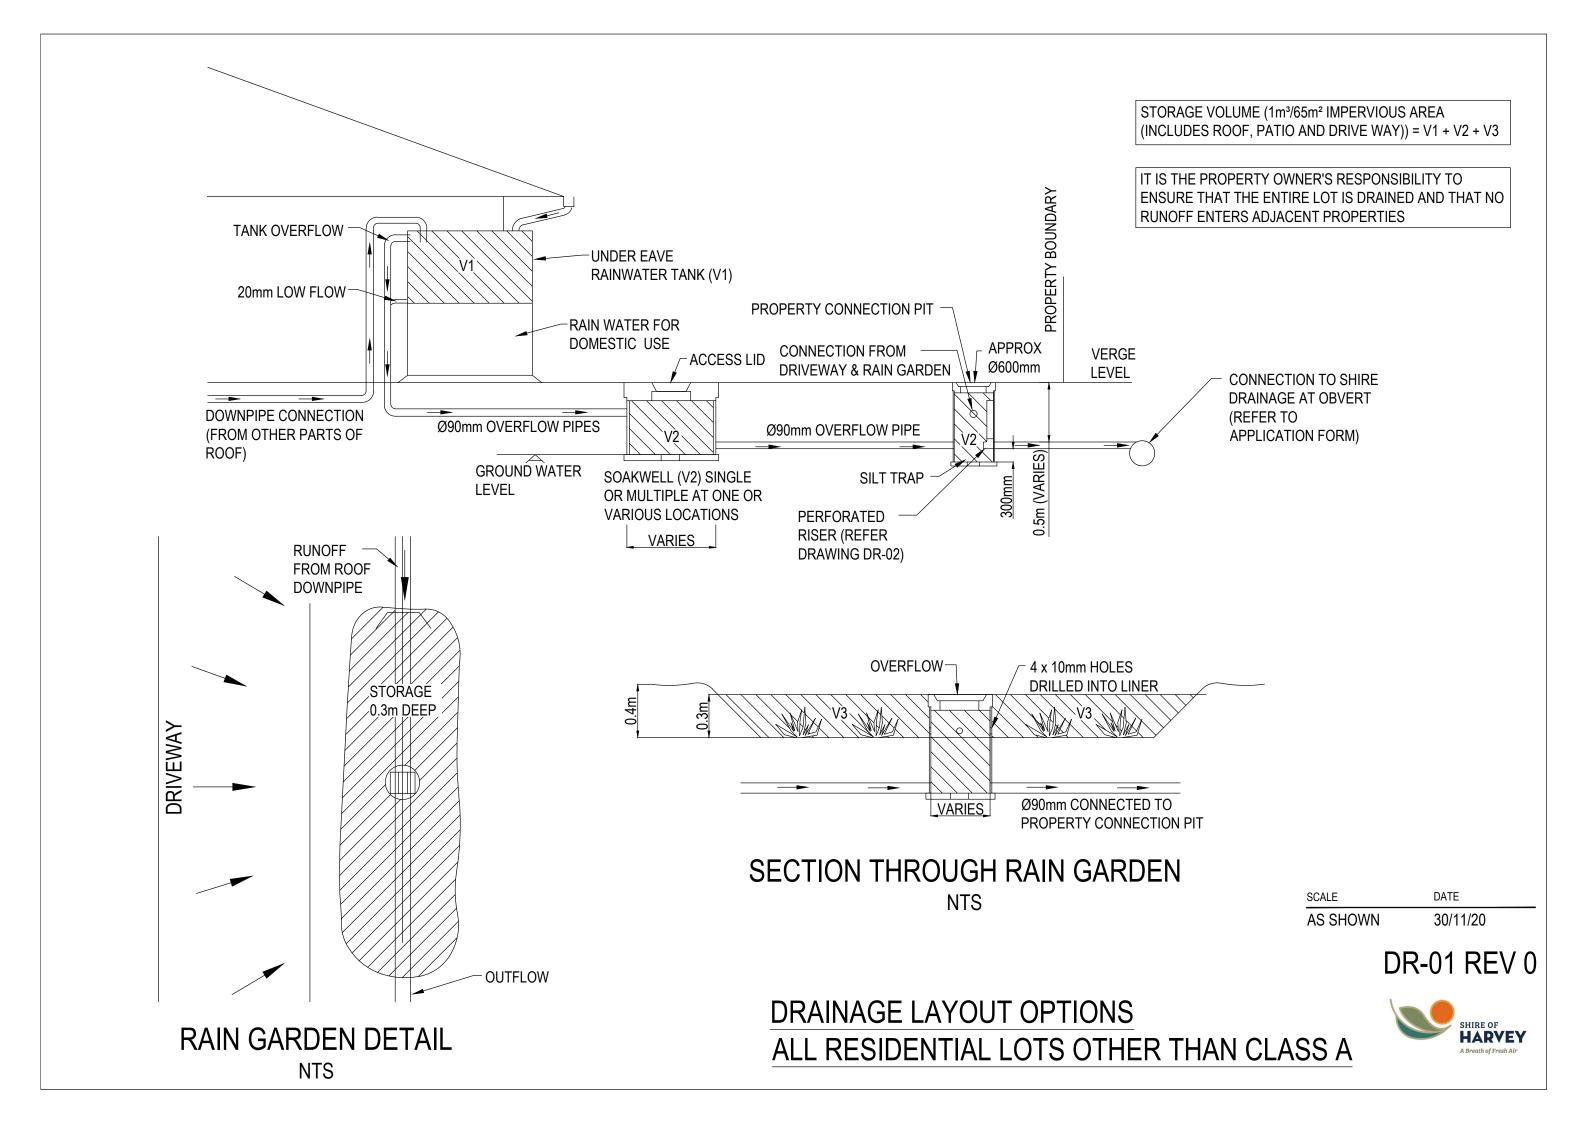

PROPERTY CONNECTION PIT DETAIL

NTS

PERFORATED CAP HOLES DETAIL

| OUTFLOW      | RISER HEIGHT | PERFORATION | PERFORATIONS |  |
|--------------|--------------|-------------|--------------|--|
| (Litres/sec) | (mm)         | Dia (mm)    | (No)         |  |
| 1.0          | 450          | 10          | 10           |  |
| 1.5          | 450          | 10          | 15           |  |
| 2.0          | 450          | 10          | 20           |  |
| 2.5          | 450          | 15          | 20           |  |
| 1.0          | 500          | 10          | 10           |  |
| 1.5          | 500          | 10          | 14           |  |
| 2.0          | 500          | 10          | 19           |  |
| 2.5          | 500          | 15          | 11           |  |
| 1.0          | 600          | 10          | 9            |  |
| 1.5          | 600          | 10          | 13           |  |
| 2.0          | 600          | 10          | 17           |  |
| 2.5          | 600          | 15          | 10           |  |
| 1.0          | 700          | 10          | 8            |  |
| 1.5          | 700          | 10          | 12           |  |
| 2.0          | 700          | 10          | 16           |  |
| 2.5          | 700          | 15          | 9            |  |
| 1.0          | 800          | 10          | 8            |  |
| 1.5          | 800          | 10          | 11           |  |
| 2.0          | 800          | 10          | 15           |  |
| 2.5          | 800          | 15          | 8            |  |
| 1.0          | 900          | 10          | 7            |  |
| 1.5          | 900          | 10          | 11           |  |
| 2.0          | 900          | 10          | 14           |  |
| 2.5          | 900          | 15          | 8            |  |
| 1.0          | 1000         | 10          | 7            |  |
| 1.5          | 1000         | 10          | 10           |  |
| 2.0          | 1000         | 10          | 14           |  |
| 2.5          | 1000         | 15          | 8            |  |

TABLE 2: RISER HEIGHT & PERFORATIONS

| LOT SIZE (m²)   | ALLOWABLE OUTFLOW TO<br>SHIRE DRAINAGE (Litres/sec) |  |
|-----------------|-----------------------------------------------------|--|
| 400 AND LESS    | 1.0                                                 |  |
| 500             | 1.0                                                 |  |
| 600             | 1.0                                                 |  |
| 700             | 1.5                                                 |  |
| 800             | 1.5                                                 |  |
| 900             | 2.0                                                 |  |
| 1000            | 2.0                                                 |  |
| 1100            | 2.5                                                 |  |
| 1200 AND LARGER | 2.5                                                 |  |

TABLE 1: ALLOWABLE OUTFLOW

SCALE DATE
AS SHOWN 30/11/20

**DR-02 REV 0** 

PROPERTY CONNECTION AND PERFORATED RISER DETAILS