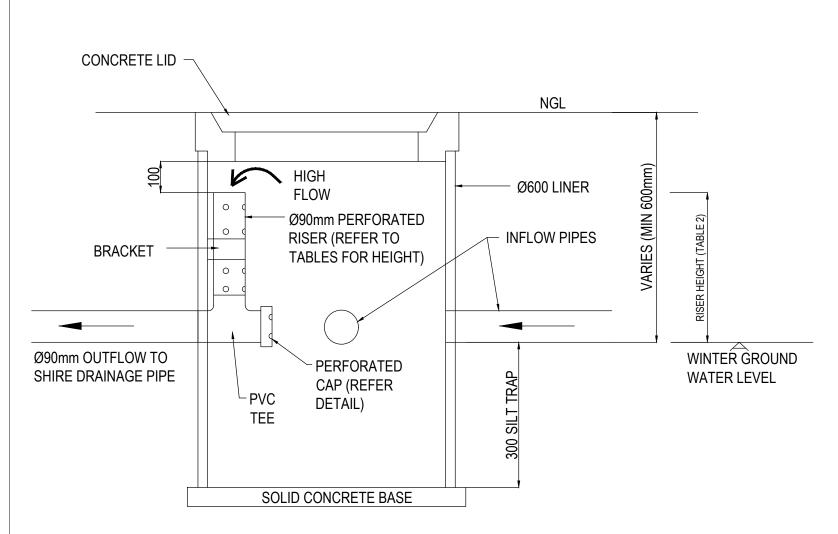

PROPERTY CONNECTION PIT DETAIL

NTS

PERFORATED CAP HOLES DETAIL

| OUTFLOW      | RISER HEIGHT | PERFORATION | PERFORATIONS |  |
|--------------|--------------|-------------|--------------|--|
| (Litres/sec) | (mm)         | Dia (mm)    | (No)         |  |
| 1.0          | 450          | 10          | 10           |  |
| 1.5          | 450          | 10          | 15           |  |
| 2.0          | 450          | 10          | 20           |  |
| 2.5          | 450          | 15          | 20           |  |
| 1.0          | 500          | 10          | 10           |  |
| 1.5          | 500          | 10          | 14           |  |
| 2.0          | 500          | 10          | 19           |  |
| 2.5          | 500          | 15          | 11           |  |
| 1.0          | 600          | 10          | 9            |  |
| 1.5          | 600          | 10          | 13           |  |
| 2.0          | 600          | 10          | 17           |  |
| 2.5          | 600          | 15          | 10           |  |
| 1.0          | 700          | 10          | 8            |  |
| 1.5          | 700          | 10          | 12           |  |
| 2.0          | 700          | 10          | 16           |  |
| 2.5          | 700          | 15          | 9            |  |
| 1.0          | 800          | 10          | 8            |  |
| 1.5          | 800          | 10          | 11           |  |
| 2.0          | 800          | 10          | 15           |  |
| 2.5          | 800          | 15          | 8            |  |
| 1.0          | 900          | 10          | 7            |  |
| 1.5          | 900          | 10          | 11           |  |
| 2.0          | 900          | 10          | 14           |  |
| 2.5          | 900          | 15          | 8            |  |
| 1.0          | 1000         | 10          | 7            |  |
| 1.5          | 1000         | 10          | 10           |  |
| 2.0          | 1000         | 10          | 14           |  |
| 2.5          | 1000         | 15          | 8            |  |

TABLE 2: RISER HEIGHT & PERFORATIONS

| LOT SIZE (m²)   | ALLOWABLE OUTFLOW TO<br>SHIRE DRAINAGE (Litres/sec) |  |
|-----------------|-----------------------------------------------------|--|
| 400 AND LESS    | 1.0                                                 |  |
| 500             | 1.0                                                 |  |
| 600             | 1.0                                                 |  |
| 700             | 1.5                                                 |  |
| 800             | 1.5                                                 |  |
| 900             | 2.0                                                 |  |
| 1000            | 2.0                                                 |  |
| 1100            | 2.5                                                 |  |
| 1200 AND LARGER | 2.5                                                 |  |

TABLE 1: ALLOWABLE OUTFLOW

SCALE DATE
AS SHOWN 30/11/20

**DR-02 REV 0** 

PROPERTY CONNECTION AND PERFORATED RISER DETAILS