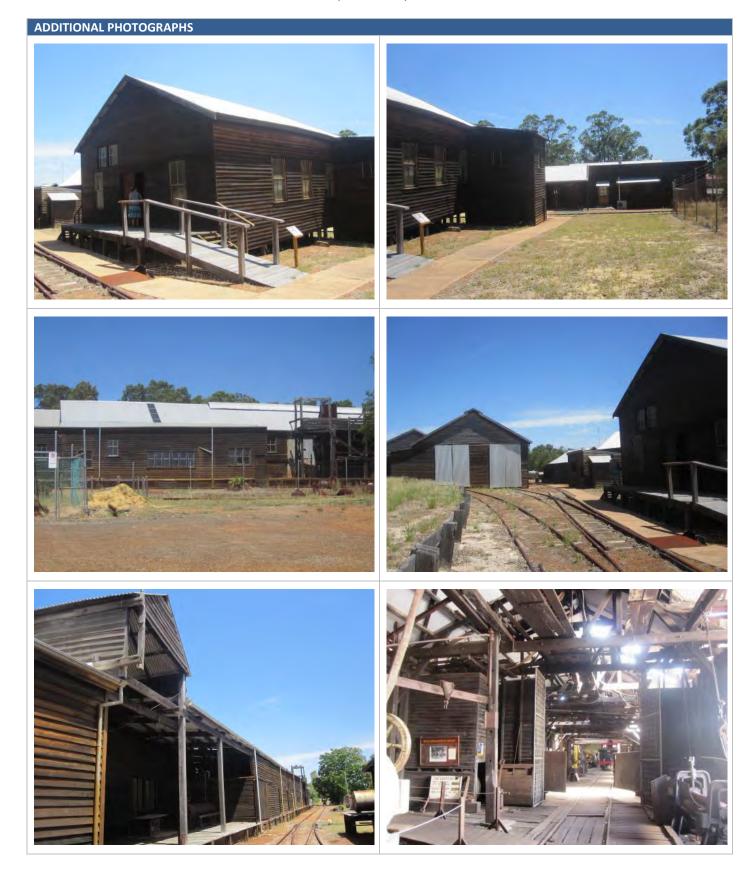

# **YARLOOP PLACES**

| Place<br>Number | Place name                             | Address                                        |
|-----------------|----------------------------------------|------------------------------------------------|
| Number          |                                        |                                                |
| 171             | All Saints Anglican Church             | cnr School Road and Railway Road, Yarloop      |
| 172             | Barrett Homestead                      | Lot 4 (14) Barrett St, Yarloop                 |
| 173             | Barrington-Knight Road Precinct        | Barrington Knight Road, Yarloop                |
| 174             | Doctor's Residence (fmr)               | Lot 62 (4) Barrington Knight Road, Yarloop     |
| 175             | Dwelling, 1 Barrington Knight Road     | Lot 524 (1) Barrington Knight Road, Yarloop    |
| 176             | Dwelling, 3 Barrington Knight Road     | Lot 525 (3) Barrington Knight Road, Yarloop    |
| 177             | Dwelling, 5 Barrington Knight Road     | Lot 526 (5) Barrington Knight Road, Yarloop    |
| 178             | Dwelling, 7 Barrington Knight Road     | Lot 527 (7) Barrington Knight Road, Yarloop    |
| 179             | Dwelling, 9 Barrington Knight Road     | Lot 528 (9) Barrington Knight Road, Yarloop    |
| 180             | Dwelling, 11 Barrington Knight Road    | Lot 527 (11) Barrington Knight Road, Yarloop   |
| 181             | Dwelling, 13 Barrington Knight Road    | Lot 530 (13) Barrington Knight Road, Yarloop   |
| 182             | Blacksmith's Shop (former)             | Lot 29 (26) Teesdale Street, Yarloop           |
| 183             | Commercial Premises, 37 Station Street | Lot 1 (37) Station Street, Yarloop             |
| 184             | CWA Yarloop                            | Lot 4 (7) Station Street, Yarloop              |
| 185             | Dwelling, 65-69 Railway Parade,        | Lot 18 (65-69) Railway Parade, Yarloop         |
| 186             | Dwelling, 15 School Road               | Lot 20 (15) School Road, Yarloop               |
| 187             | Dwelling, 1 Station Street,            | Lot 1 (1) Station Street, Yarloop              |
| 188             | Dwelling and shop, 23 Station Street   | Lot 21 (23) Station Street, Yarloop            |
| 189             | Freemason's Hall                       | Lot 1 (82) Johnston Road, Yarloop              |
| 190             | Gunn's Mill                            | Lot 500 Johnston Road, Yarloop                 |
| 191             | Happy Valley Precinct                  | Lot 20 (15) School Road, Yarloop               |
| 192             | Johnston Road Precinct                 | Johnston Road, Yarloop                         |
| 193             | Dwelling, 79 Johnston Road             | Lot 507 (79) Johnston Road, Yarloop            |
| 194             | Dwelling, 81 Johnston Road             | Lot 506 (81) Johnston Road, Yarloop            |
| 195             | Dwelling, 83 Johnston Road             | Lot 505 (83) Johnston Road, Yarloop            |
| 196             | Dwelling, 98 Johnston Road             | Lot 523 (98) Johnston Road, Yarloop            |
| 197             | Dwelling, 100 Johnston Road            | Lot 522 (100) Johnston Road, Yarloop           |
| 198             | Dwelling, 101 Johnston Road            | Lot 25 (101) Johnston Road, Yarloop            |
| 199             | McDowell Street Precinct               | McDowell Street, Yarloop                       |
| 200             | Dwelling, 2 McDowell Street            | Lot 516 (2) McDowell Street, Yarloop           |
| 201             | Dwelling, 4 McDowell Street            | Lot 517 (4) McDowell Street, Yarloop           |
| 202             | Dwelling, 6 McDowell Street            | Lot 518 (6) McDowell Street, Yarloop           |
| 203             | Dwelling, 7 McDowell Street            | Lot 512 (7) McDowell Street, Yarloop           |
| 204             | Dwelling, 9 McDowell Street            | Lot 513 (9) McDowell Street, Yarloop           |
| 205             | Dwelling, 22 McDowell Street           | Lot 520 (22) McDowell Street, Yarloop          |
| 206             | Police Station and Stables (fmr) -     | Lot 3 (18) McDowell Street, Yarloop            |
|                 | (Historic Site)                        |                                                |
| 207             | Nob's Hill Precinct                    | Lot 500 Barrington Knight Road, Yarloop        |
| 208             | Dwelling, 21 Forrest Street            | 21 Forrest Street (Private Road), Lot 500, off |
|                 |                                        | Barrington Knight Road, Yarloop                |
| 209             | Dwelling, 23 Forrest Street            | 23 Forrest Street (Private Road), Lot 500, off |
|                 |                                        | Barrington Knight Road, Yarloop                |
| 210             | Dwelling, 25 Forrest Street            | 25 Forrest Street (Private Road), Lot 500, off |
|                 |                                        | Barrington Knight Road, Yarloop                |