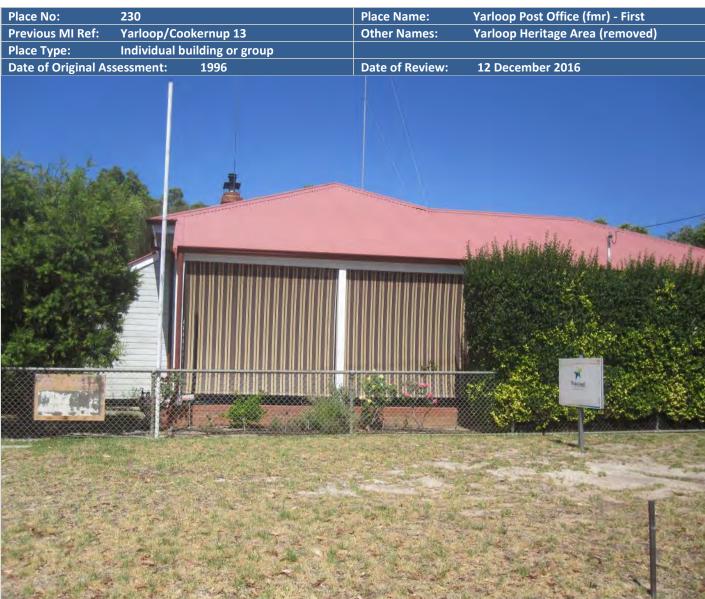

# **YARLOOP PLACES**

| Place<br>Number | Place name                             | Address                                        |
|-----------------|----------------------------------------|------------------------------------------------|
| Number          |                                        |                                                |
| 171             | All Saints Anglican Church             | cnr School Road and Railway Road, Yarloop      |
| 172             | Barrett Homestead                      | Lot 4 (14) Barrett St, Yarloop                 |
| 173             | Barrington-Knight Road Precinct        | Barrington Knight Road, Yarloop                |
| 174             | Doctor's Residence (fmr)               | Lot 62 (4) Barrington Knight Road, Yarloop     |
| 175             | Dwelling, 1 Barrington Knight Road     | Lot 524 (1) Barrington Knight Road, Yarloop    |
| 176             | Dwelling, 3 Barrington Knight Road     | Lot 525 (3) Barrington Knight Road, Yarloop    |
| 177             | Dwelling, 5 Barrington Knight Road     | Lot 526 (5) Barrington Knight Road, Yarloop    |
| 178             | Dwelling, 7 Barrington Knight Road     | Lot 527 (7) Barrington Knight Road, Yarloop    |
| 179             | Dwelling, 9 Barrington Knight Road     | Lot 528 (9) Barrington Knight Road, Yarloop    |
| 180             | Dwelling, 11 Barrington Knight Road    | Lot 527 (11) Barrington Knight Road, Yarloop   |
| 181             | Dwelling, 13 Barrington Knight Road    | Lot 530 (13) Barrington Knight Road, Yarloop   |
| 182             | Blacksmith's Shop (former)             | Lot 29 (26) Teesdale Street, Yarloop           |
| 183             | Commercial Premises, 37 Station Street | Lot 1 (37) Station Street, Yarloop             |
| 184             | CWA Yarloop                            | Lot 4 (7) Station Street, Yarloop              |
| 185             | Dwelling, 65-69 Railway Parade,        | Lot 18 (65-69) Railway Parade, Yarloop         |
| 186             | Dwelling, 15 School Road               | Lot 20 (15) School Road, Yarloop               |
| 187             | Dwelling, 1 Station Street,            | Lot 1 (1) Station Street, Yarloop              |
| 188             | Dwelling and shop, 23 Station Street   | Lot 21 (23) Station Street, Yarloop            |
| 189             | Freemason's Hall                       | Lot 1 (82) Johnston Road, Yarloop              |
| 190             | Gunn's Mill                            | Lot 500 Johnston Road, Yarloop                 |
| 191             | Happy Valley Precinct                  | Lot 20 (15) School Road, Yarloop               |
| 192             | Johnston Road Precinct                 | Johnston Road, Yarloop                         |
| 193             | Dwelling, 79 Johnston Road             | Lot 507 (79) Johnston Road, Yarloop            |
| 194             | Dwelling, 81 Johnston Road             | Lot 506 (81) Johnston Road, Yarloop            |
| 195             | Dwelling, 83 Johnston Road             | Lot 505 (83) Johnston Road, Yarloop            |
| 196             | Dwelling, 98 Johnston Road             | Lot 523 (98) Johnston Road, Yarloop            |
| 197             | Dwelling, 100 Johnston Road            | Lot 522 (100) Johnston Road, Yarloop           |
| 198             | Dwelling, 101 Johnston Road            | Lot 25 (101) Johnston Road, Yarloop            |
| 199             | McDowell Street Precinct               | McDowell Street, Yarloop                       |
| 200             | Dwelling, 2 McDowell Street            | Lot 516 (2) McDowell Street, Yarloop           |
| 201             | Dwelling, 4 McDowell Street            | Lot 517 (4) McDowell Street, Yarloop           |
| 202             | Dwelling, 6 McDowell Street            | Lot 518 (6) McDowell Street, Yarloop           |
| 203             | Dwelling, 7 McDowell Street            | Lot 512 (7) McDowell Street, Yarloop           |
| 204             | Dwelling, 9 McDowell Street            | Lot 513 (9) McDowell Street, Yarloop           |
| 205             | Dwelling, 22 McDowell Street           | Lot 520 (22) McDowell Street, Yarloop          |
| 206             | Police Station and Stables (fmr) -     | Lot 3 (18) McDowell Street, Yarloop            |
|                 | (Historic Site)                        |                                                |
| 207             | Nob's Hill Precinct                    | Lot 500 Barrington Knight Road, Yarloop        |
| 208             | Dwelling, 21 Forrest Street            | 21 Forrest Street (Private Road), Lot 500, off |
|                 |                                        | Barrington Knight Road, Yarloop                |
| 209             | Dwelling, 23 Forrest Street            | 23 Forrest Street (Private Road), Lot 500, off |
|                 |                                        | Barrington Knight Road, Yarloop                |
| 210             | Dwelling, 25 Forrest Street            | 25 Forrest Street (Private Road), Lot 500, off |
|                 |                                        | Barrington Knight Road, Yarloop                |

| Dwalling 27 Forract Street         | 27 Formast Streat (Driveta Dood) Lat 500 aff                                                                                                                                                                                                                                                                                                   |
|------------------------------------|------------------------------------------------------------------------------------------------------------------------------------------------------------------------------------------------------------------------------------------------------------------------------------------------------------------------------------------------|
| Dweiling, 27 Forrest Street        | 27 Forrest Street (Private Road), Lot 500, off                                                                                                                                                                                                                                                                                                 |
|                                    | Barrington Knight Road, Yarloop                                                                                                                                                                                                                                                                                                                |
| Manager's House                    | Forrest Street (Private Road – Epping Place), Lot                                                                                                                                                                                                                                                                                              |
|                                    | 20 (2), off Barrington Knight Road, Yarloop                                                                                                                                                                                                                                                                                                    |
| · ·                                | Lot 600 (9611) South Western Highway, Yarloop                                                                                                                                                                                                                                                                                                  |
|                                    | Lot 2 (10) McDowell Street, Yarloop                                                                                                                                                                                                                                                                                                            |
| •                                  | Lot 501 (91) Johnston Road, Yarloop                                                                                                                                                                                                                                                                                                            |
|                                    | Lot 19 Railway Parade (cnr School Road),                                                                                                                                                                                                                                                                                                       |
| -                                  | Yarloop                                                                                                                                                                                                                                                                                                                                        |
| Teesdale Street Precinct           | Teesdale Road, Yarloop                                                                                                                                                                                                                                                                                                                         |
| Dwelling, 7 Teesdale Street        | Lot 39 (7) Teesdale Street, Yarloop                                                                                                                                                                                                                                                                                                            |
| Dwelling, 8 Teesdale Street        | Lot 42 (8) Teesdale Street, Yarloop                                                                                                                                                                                                                                                                                                            |
| Dwelling, 9 Teesdale Street        | Lot 38 (9) Teesdale Street, Yarloop                                                                                                                                                                                                                                                                                                            |
| Dwelling, 10 Teesdale Street       | Lot 14 (10) Teesdale Street, Yarloop                                                                                                                                                                                                                                                                                                           |
| Dwelling, 11 Teesdale Street       | Lot 37 (11) Teesdale Street, Yarloop                                                                                                                                                                                                                                                                                                           |
| Dwelling, 13 Teesdale Street       | Lot 36 (13) Teesdale Street, Yarloop                                                                                                                                                                                                                                                                                                           |
| Dwelling, 15 Teesdale Street       | Lot 35 (15) Teesdale Street, Yarloop                                                                                                                                                                                                                                                                                                           |
| Dwelling, 17 Teesdale Street       | Lot 34 (17) Teesdale Street, Yarloop                                                                                                                                                                                                                                                                                                           |
| Dwelling, 18 Teesdale Street,      | Lot 50 (18) Teesdale Street, Yarloop                                                                                                                                                                                                                                                                                                           |
| Dwelling, 19 Teesdale Street       | Lot 33 (19) Teesdale Street, Yarloop                                                                                                                                                                                                                                                                                                           |
| Yarloop Hospital                   | 8 Barrington Knight Road (Reserve 37471),                                                                                                                                                                                                                                                                                                      |
|                                    | Yarloop                                                                                                                                                                                                                                                                                                                                        |
| Yarloop Hotel                      | Lot 183 (39) Station Street, Yarloop                                                                                                                                                                                                                                                                                                           |
| Yarloop Post Office (fmr) - First  | Lot 123 (16) McDowell Street, Yarloop                                                                                                                                                                                                                                                                                                          |
| Yarloop Post Office (fmr) - Second | Lot 202 (92) Johnston Road (cnr Barrington                                                                                                                                                                                                                                                                                                     |
|                                    | Knight Road), Yarloop                                                                                                                                                                                                                                                                                                                          |
| Yarloop Swimming Hole              | Lot 1 Cnr Clifton Road (cnr Homebush Road),                                                                                                                                                                                                                                                                                                    |
|                                    | Yarloop                                                                                                                                                                                                                                                                                                                                        |
| Yarloop Timber Mill Workshop       | 73-79 Railway Road (Reserve 45018), Yarloop                                                                                                                                                                                                                                                                                                    |
| · · ·                              | Lot 20 (21) Station Street, Yarloop                                                                                                                                                                                                                                                                                                            |
|                                    | Railway Reserve, Railway Parade, Yarloop                                                                                                                                                                                                                                                                                                       |
|                                    | Dwelling, 8 Teesdale StreetDwelling, 9 Teesdale StreetDwelling, 10 Teesdale StreetDwelling, 11 Teesdale StreetDwelling, 13 Teesdale StreetDwelling, 15 Teesdale StreetDwelling, 17 Teesdale StreetDwelling, 18 Teesdale Street,Dwelling, 19 Teesdale StreetYarloop HospitalYarloop Post Office (fmr) - FirstYarloop Post Office (fmr) - Second |