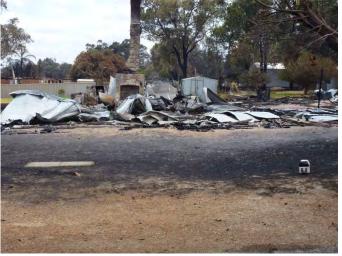

| Address:              | Lot 5 (51) Railway Parade (cnr School | Lot No:                          | Lot 5             |
|-----------------------|---------------------------------------|----------------------------------|-------------------|
|                       | Rd), Yarloop                          | Diagram No:                      | Diagram 29527     |
|                       |                                       | Vol Folio:                       | 1286-665          |
|                       |                                       | Assessment No:                   | A000296           |
| Locality:             | Yarloop                               | GPS:                             | 33° 962 093       |
|                       |                                       |                                  | 115° 899 780      |
| Current Use:          | Vacant/unused                         | Original Use:                    | Religious: Church |
| Ownership:            | Demolished - Burnt down in 2006       | Public Access:                   | Yes               |
| HERITAGE LISTIN       | IGS                                   |                                  |                   |
| SHO Listing:          | SHO Listing:                          |                                  |                   |
| Other Listings:       |                                       | Town Planning Scheme             |                   |
|                       |                                       | Municipal Inventor               | Γ <b>γ</b>        |
|                       |                                       | RHP - Assessed bel               | ow threshold      |
| CONSTRUCTION          |                                       |                                  |                   |
| Date of Construc      | tion:                                 | 1909                             |                   |
| Architect:            |                                       | N/A                              |                   |
| Builder:              |                                       | Thomas Jackson and the community |                   |
| Architectural Style:  |                                       | N/A                              |                   |
| Physical Description: |                                       | Destroyed by fire 2              | 2006              |
| Method of Const       | Method of Construction:               |                                  |                   |
| Condition:            | Condition:                            |                                  |                   |
| HISTORICAL            |                                       |                                  |                   |
|                       |                                       |                                  |                   |

| The church was destroyed by fire in 2006. |                                       |
|-------------------------------------------|---------------------------------------|
| Theme:                                    | Social and civic activities: religion |
| Associations:                             |                                       |