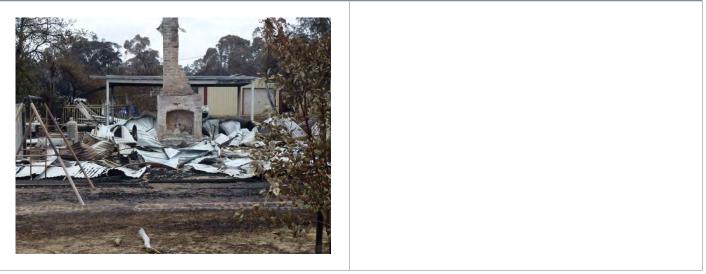

All the dwellings and structures located in this precinct were completely destroyed by the January 2016 Yarloop/Harvey/Waroona Fire. The chimneys of each house and the hospital within that precinct however survived. These chimneys have since been removed as they were deemed structurally unsound.