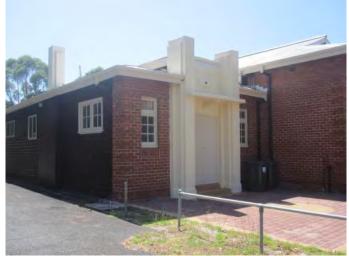

# **ADDITIONAL PHOTOGRAPHS**

Anglican Christmas Pageant 1953

Anglican Church

| Address:              | Lot 4 (14) Barrett St, Yarloop | Lot No:<br>Diagram No:<br>Vol Folio:<br>Assessment No:                          | Lot 4<br>Diagram 56023<br>1601-569<br>A000557                                                                                                                                                                                                                     |  |
|-----------------------|--------------------------------|---------------------------------------------------------------------------------|-------------------------------------------------------------------------------------------------------------------------------------------------------------------------------------------------------------------------------------------------------------------|--|
| Locality:             | Yarloop                        | GPS:                                                                            | 32.948.200<br>115.907.112                                                                                                                                                                                                                                         |  |
| Current Use:          | Residential                    | Original Use:                                                                   | Residential                                                                                                                                                                                                                                                       |  |
| Ownership:            | Private                        | Public Access:                                                                  | No                                                                                                                                                                                                                                                                |  |
| HERITAGE LISTIN       | IGS                            |                                                                                 |                                                                                                                                                                                                                                                                   |  |
| SHO Listing:          | SHO Listing:                   |                                                                                 | 12006                                                                                                                                                                                                                                                             |  |
| Other Listings:       | Other Listings:                |                                                                                 | Town Planning Scheme                                                                                                                                                                                                                                              |  |
|                       |                                | Municipal Invento                                                               | ry                                                                                                                                                                                                                                                                |  |
| CONSTRUCTION          |                                |                                                                                 |                                                                                                                                                                                                                                                                   |  |
| Date of Construction: |                                | Unknown                                                                         |                                                                                                                                                                                                                                                                   |  |
| Architect:            |                                | Millars Timber and                                                              | d Trading Company                                                                                                                                                                                                                                                 |  |
| Builder:              |                                | Millars Timber and                                                              | d Trading Company                                                                                                                                                                                                                                                 |  |
| Architectural Sty     | /le:                           | Vernacular                                                                      |                                                                                                                                                                                                                                                                   |  |
| Physical Description: |                                | weatherboard cla<br>roof is gabled in<br>cladding. The skill<br>timber columns, | mber framed structure with fibro and<br>dding and constructed on a brick base. The<br>n form with short sheet corrugated iron<br>ion roofed verandah canopy is supported on<br>the base is concrete and is enclosed by<br>lustrade. The openings are metal framed |  |

| windows. There are timber framed fibro additions and      |  |
|-----------------------------------------------------------|--|
| outbuildings to the rear.                                 |  |
| Timber framed construction, weatherboard and fibre cement |  |
| cladding, corrugated metal roof                           |  |
| Poor to fair                                              |  |
|                                                           |  |