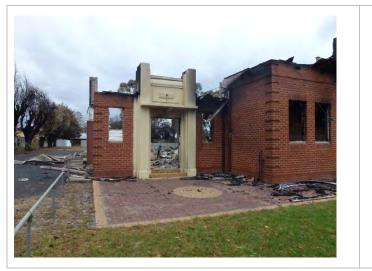

| Address:              | Lot 5 (51) Railway Parade (cnr School | Lot No:                          | Lot 5             |
|-----------------------|---------------------------------------|----------------------------------|-------------------|
|                       | Rd), Yarloop                          | Diagram No:                      | Diagram 29527     |
|                       |                                       | Vol Folio:                       | 1286-665          |
|                       |                                       | Assessment No:                   | A000296           |
| Locality:             | Yarloop                               | GPS:                             | 33° 962 093       |
|                       |                                       |                                  | 115° 899 780      |
| Current Use:          | Vacant/unused                         | Original Use:                    | Religious: Church |
| Ownership:            | Demolished - Burnt down in 2006       | Public Access:                   | Yes               |
| HERITAGE LISTIN       | IGS                                   |                                  |                   |
| SHO Listing:          | SHO Listing:                          |                                  |                   |
| Other Listings:       |                                       | Town Planning Scheme             |                   |
|                       |                                       | Municipal Inventor               | Γ <b>γ</b>        |
|                       |                                       | RHP - Assessed bel               | ow threshold      |
| CONSTRUCTION          |                                       |                                  |                   |
| Date of Construc      | tion:                                 | 1909                             |                   |
| Architect:            |                                       | N/A                              |                   |
| Builder:              |                                       | Thomas Jackson and the community |                   |
| Architectural Style:  |                                       | N/A                              |                   |
| Physical Description: |                                       | Destroyed by fire 2              | 2006              |
| Method of Const       | Method of Construction:               |                                  |                   |
| Condition:            | Condition:                            |                                  |                   |
| HISTORICAL            |                                       |                                  |                   |
|                       |                                       |                                  |                   |

| The church was destroyed by fire in 2006. |                                       |
|-------------------------------------------|---------------------------------------|
| Theme:                                    | Social and civic activities: religion |
| Associations:                             |                                       |