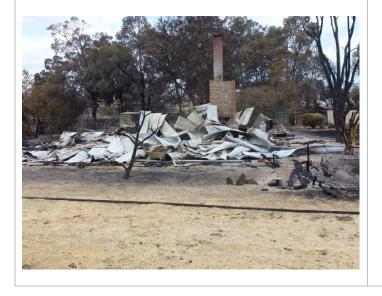

All the dwellings and structures located in this precinct were completely destroyed by the January 2016 Yarloop/Harvey/Waroona Fire. The chimneys of each house and the hospital within that precinct however survived. These chimneys have since been removed as they were deemed structurally unsound.

This building was burnt down by the January 2016 Yarloop/Harvey/Waroona Fire. The chimney was left standing however has since been deemed structurally unsound and was subsequently removed.

| Theme:        | Social and civic activities: community services and utilities  |
|---------------|----------------------------------------------------------------|
|               | People: Local heroes and battlers                              |
| Associations: | Dr Ronald Barrington Knight                                    |
|               | Millar's Timber and Trading Company                            |
| Main Sources: | Wises Post Office Directories 1900-1930.                       |
|               | Davis, Kerry; Wade, Heather; Dickinson, Wendy and the          |
|               | Harvey Visitors Centre, 'Reflections within the Harvey Shire', |
|               | Harvey Visitor Centre in conjunction with Harvey History       |
|               | Online, 2010.                                                  |
| SIGNIFICANCE  |                                                                |

The materials for the cottages were likely to have been manufactured in the workshop and local tradesmen built the homes to a standard design.

This building was burnt down by the January 2016 Yarloop/Harvey/Waroona Fire. The chimney was left standing however has since been deemed structurally unsound and was subsequently removed.