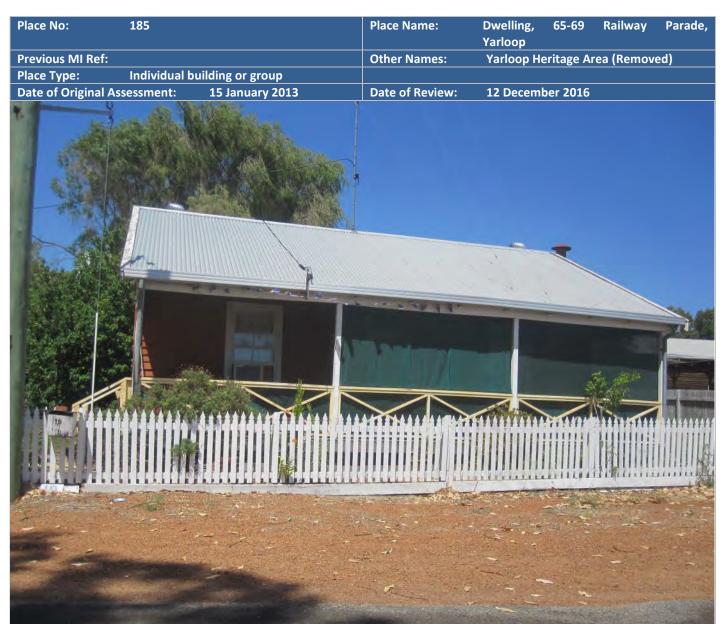

This building survived the January 2016 Yarloop/Harvey/Waroona Fire.

| Theme:                                                 | Occupations: timber industry                |
|--------------------------------------------------------|---------------------------------------------|
| Associations:                                          | Barrett family                              |
|                                                        | Millar's Timber and Trading Company         |
| Main Sources: 1996 Shire of Harvey Municipal Inventory |                                             |
|                                                        | Australian Electoral Rolls www.ancestry.com |
| SIGNIFICANCE                                           |                                             |