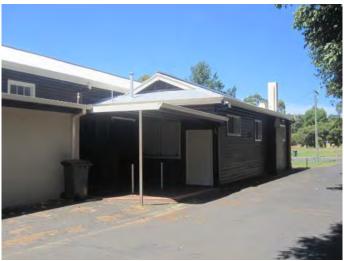

# **ADDITIONAL PHOTOGRAPHS**

Anglican Christmas Pageant 1953

Anglican Church

| Address:              | Lot 4 (14) Barrett St, Yarloop | Lot No:<br>Diagram No:<br>Vol Folio:<br>Assessment No:                          | Lot 4<br>Diagram 56023<br>1601-569<br>A000557                                                                                                                                                                                                                     |  |
|-----------------------|--------------------------------|---------------------------------------------------------------------------------|-------------------------------------------------------------------------------------------------------------------------------------------------------------------------------------------------------------------------------------------------------------------|--|
| Locality:             | Yarloop                        | GPS:                                                                            | 32.948.200<br>115.907.112                                                                                                                                                                                                                                         |  |
| Current Use:          | Residential                    | Original Use:                                                                   | Residential                                                                                                                                                                                                                                                       |  |
| Ownership:            | Private                        | Public Access:                                                                  | No                                                                                                                                                                                                                                                                |  |
| HERITAGE LISTIN       | IGS                            |                                                                                 |                                                                                                                                                                                                                                                                   |  |
| SHO Listing:          | SHO Listing:                   |                                                                                 | 12006                                                                                                                                                                                                                                                             |  |
| Other Listings:       | Other Listings:                |                                                                                 | Town Planning Scheme                                                                                                                                                                                                                                              |  |
|                       |                                | Municipal Invento                                                               | ry                                                                                                                                                                                                                                                                |  |
| CONSTRUCTION          |                                |                                                                                 |                                                                                                                                                                                                                                                                   |  |
| Date of Construction: |                                | Unknown                                                                         |                                                                                                                                                                                                                                                                   |  |
| Architect:            |                                | Millars Timber and                                                              | d Trading Company                                                                                                                                                                                                                                                 |  |
| Builder:              |                                | Millars Timber and                                                              | d Trading Company                                                                                                                                                                                                                                                 |  |
| Architectural Sty     | /le:                           | Vernacular                                                                      |                                                                                                                                                                                                                                                                   |  |
| Physical Description: |                                | weatherboard cla<br>roof is gabled in<br>cladding. The skill<br>timber columns, | mber framed structure with fibro and<br>dding and constructed on a brick base. The<br>n form with short sheet corrugated iron<br>ion roofed verandah canopy is supported on<br>the base is concrete and is enclosed by<br>lustrade. The openings are metal framed |  |

| windows. There are timber framed fibro additions and      |  |
|-----------------------------------------------------------|--|
| outbuildings to the rear.                                 |  |
| Timber framed construction, weatherboard and fibre cement |  |
| cladding, corrugated metal roof                           |  |
| Poor to fair                                              |  |
|                                                           |  |