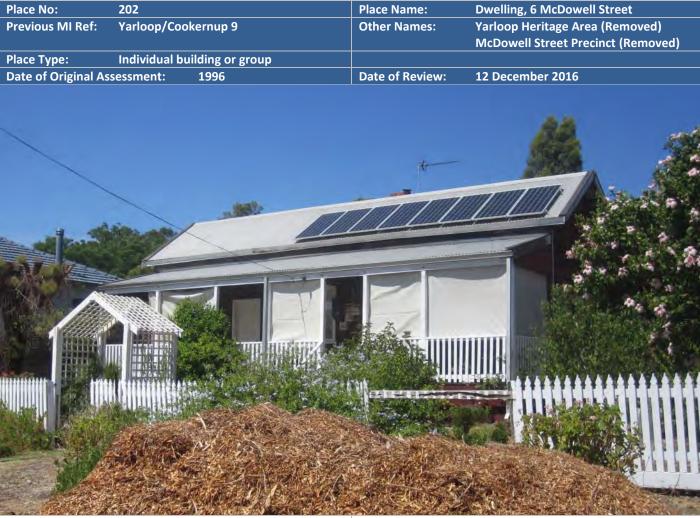

Sources:               |                                     |  |
| SIGNIFICANCE                |                                     |  |
| Level of Integrity:         | N/A                                 |  |
| Level of Authenticity:      | N/A                                 |  |
| Level of Significance:      | N/A                                 |  |
| Chatamant of Circuition and |                                     |  |

Statement of Significance:

• Formerly, the place had aesthetic value for its contribution to the Yarloop heritage area.

• Formerly, the place demonstrated the standard type of housing provided for mill workers by their employers.

**MANAGEMENT CATEGORY:** 

4Y

Acknowledge heritage that has been lost as a result of the January 2016 Yarloop/Harvey/Waroona Fire





| Address:          | Lot 518 (6) McDowell Street, Yarloop | Lot No:                                                                                              | Lot 518                                                                                                                                                                                                                                                       |
|-------------------|--------------------------------------|------------------------------------------------------------------------------------------------------|-----------------------------------------------------------------------------------------------------------------------------------------------------------------------------------------------------------------------