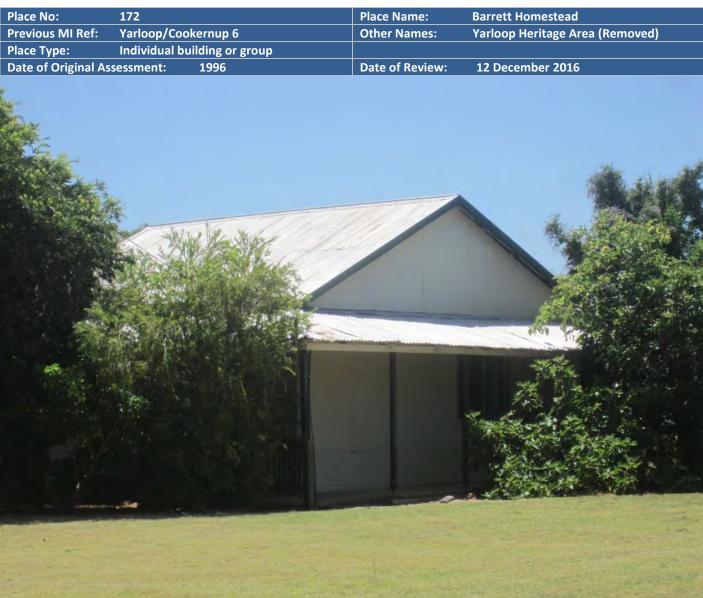

| Address:              | Barrington Knight Road, Yarloop | Lot No: Various Plan No:                                                                                                                                                                                                                                        |
|-----------------------|---------------------------------|-----------------------------------------------------------------------------------------------------------------------------------------------------------------------------------------------------------------------------------------------------------------|
|                       |                                 | Vol Folio:                                                                                                                                                                                                                                                      |
|                       |                                 | Assessment No: N/A                                                                                                                                                                                                                                              |
| Locality:             | Yarloop                         | GPS:                                                                                                                                                                                                                                                            |
| Current Use:          | Residential                     | Original Use: Residential                                                                                                                                                                                                                                       |
| Ownership:            | Private                         | Public Access:                                                                                                                                                                                                                                                  |
| HERITAGE LISTIN       | IGS                             |                                                                                                                                                                                                                                                                 |
| SHO Listing:          |                                 | 19888                                                                                                                                                                                                                                                           |
| Other Listings:       |                                 | Municipal Inventory                                                                                                                                                                                                                                             |
| CONSTRUCTION          |                                 |                                                                                                                                                                                                                                                                 |
| Date of Construction: |                                 | Various                                                                                                                                                                                                                                                         |
| Architect:            |                                 | Millar's Timber and Trading Company                                                                                                                                                                                                                             |
| Builder:              |                                 | Millar's Timber and Trading Company                                                                                                                                                                                                                             |
| Architectural Sty     | /le:                            | Vernacular                                                                                                                                                                                                                                                      |
| Physical Description: |                                 | A group of timber framed workers cottages that display many<br>similarities in scale, design and expression of detail.<br>Collectively they create an attractive and coherent<br>streetscape predominantly along the western side of<br>Barrington-Knight Road. |
|                       |                                 | The properties included in this precinct are numbers 1, 3, 4, 5, 7, 9, 11 and 13 and each house has its own entry.<br>All the buildings and structures that formed part of this precinct were destroyed by the January 2016                                     |
|                       |                                 | Yarloop/Harvey/Waroona Fire.                                                                                                                                                                                                                                    |
| Method of Const       | truction:                       | Timber framed construction, weatherboard cladding,<br>corrugated metal roofs                                                                                                                                                                                    |
| Condition:            |                                 | Many buildings were destroyed following January 2016                                                                                                                                                                                                            |

January 2016 Yarloop/Harvey/Waroona Fire.

Simple timber cottages built in the townsite for the accommodation of workers primarily at the timber mill and later the Yarloop workshops.

The houses were built predominantly by the company which owned and managed the town, Millar's Timber and Trading Company from the 1890s to the 1970s. The materials for the cottages were likely to have been manufactured in the workshop and local tradesmen built the homes to standard designs.

Barrington-Knight Road was originally named Hospital Road.

Families and individuals known to have lived in this road include; Mills, Walter Smith, Bill 'Winker' Savage, Ray Dickson/Dixon, Roy and Trixie Williamson, Bob Guest, Cattach, Huon.

All the dwellings and structures located in this precinct were completely destroyed by the January 2016 Yarloop/Harvey/Waroona Fire. The chimneys of each house and the hospital within that precinct however survived. These chimneys have since been removed as they were deemed structurally unsound.