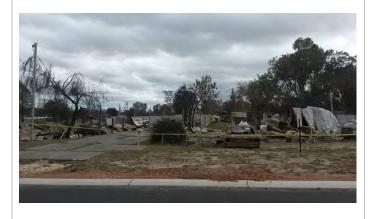

This building was burnt down by the January 2016 Yarloop/Harvey/Waroona Fire. The Chimney was left standing however has was deemed structurally unsound and was subsequently removed.

| Theme:                     | Occupations: timber industry        |
|----------------------------|-------------------------------------|
| Associations:              | Millar's Timber and Trading Company |
| Main Sources:              |                                     |
| SIGNIFICANCE               |                                     |
| Level of Integrity:        | N/A                                 |
| Level of Authenticity:     | N/A                                 |
| Level of Significance:     | N/A                                 |
| Statement of Significance: |                                     |