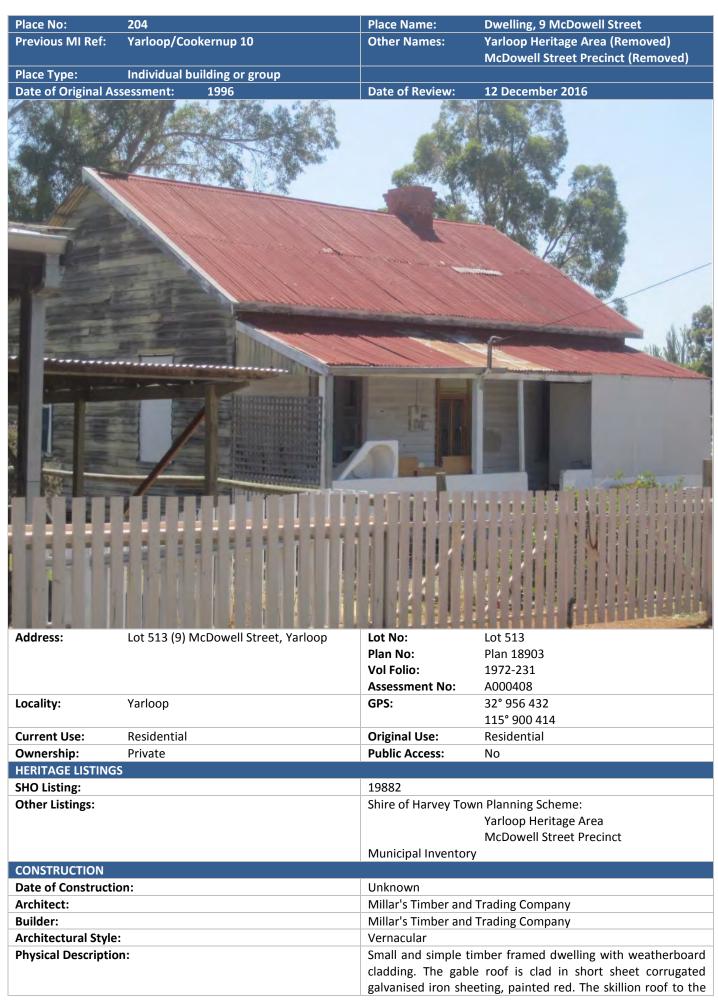

This building was burnt down by the January 2016 Yarloop/Harvey/Waroona Fire. The Chimney was left standing however has was deemed structurally unsound and was subsequently removed.

| Theme:                      | Occupations: Timber Industry        |  |
|-----------------------------|-------------------------------------|--|
| Associations:               | Millar's Timber and Trading Company |  |
| Main Sources:               |                                     |  |
| SIGNIFICANCE                |                                     |  |
| Level of Integrity:         | N/A                                 |  |
| Level of Authenticity:      | N/A                                 |  |
| Level of Significance:      | N/A                                 |  |
| Chatamant of Circuition and |                                     |  |