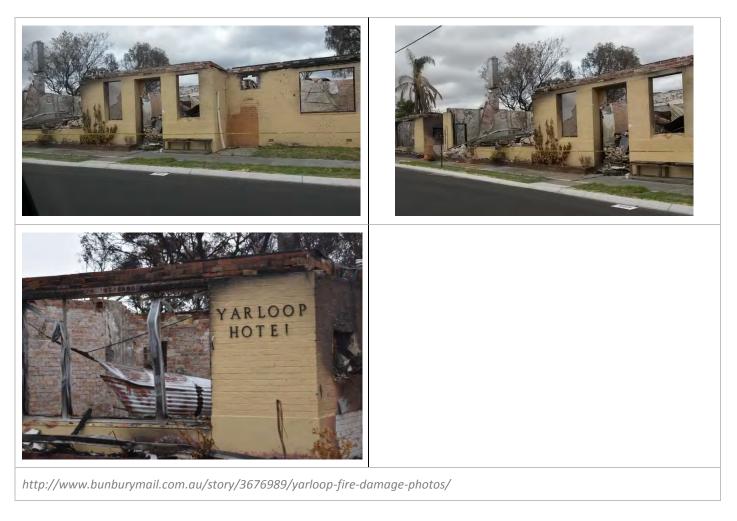

# **YARLOOP PLACES**

| Place<br>Number | Place name                             | Address                                        |
|-----------------|----------------------------------------|------------------------------------------------|
| Number          |                                        |                                                |
| 171             | All Saints Anglican Church             | cnr School Road and Railway Road, Yarloop      |
| 172             | Barrett Homestead                      | Lot 4 (14) Barrett St, Yarloop                 |
| 173             | Barrington-Knight Road Precinct        | Barrington Knight Road, Yarloop                |
| 174             | Doctor's Residence (fmr)               | Lot 62 (4) Barrington Knight Road, Yarloop     |
| 175             | Dwelling, 1 Barrington Knight Road     | Lot 524 (1) Barrington Knight Road, Yarloop    |
| 176             | Dwelling, 3 Barrington Knight Road     | Lot 525 (3) Barrington Knight Road, Yarloop    |
| 177             | Dwelling, 5 Barrington Knight Road     | Lot 526 (5) Barrington Knight Road, Yarloop    |
| 178             | Dwelling, 7 Barrington Knight Road     | Lot 527 (7) Barrington Knight Road, Yarloop    |
| 179             | Dwelling, 9 Barrington Knight Road     | Lot 528 (9) Barrington Knight Road, Yarloop    |
| 180             | Dwelling, 11 Barrington Knight Road    | Lot 527 (11) Barrington Knight Road, Yarloop   |
| 181             | Dwelling, 13 Barrington Knight Road    | Lot 530 (13) Barrington Knight Road, Yarloop   |
| 182             | Blacksmith's Shop (former)             | Lot 29 (26) Teesdale Street, Yarloop           |
| 183             | Commercial Premises, 37 Station Street | Lot 1 (37) Station Street, Yarloop             |
| 184             | CWA Yarloop                            | Lot 4 (7) Station Street, Yarloop              |
| 185             | Dwelling, 65-69 Railway Parade,        | Lot 18 (65-69) Railway Parade, Yarloop         |
| 186             | Dwelling, 15 School Road               | Lot 20 (15) School Road, Yarloop               |
| 187             | Dwelling, 1 Station Street,            | Lot 1 (1) Station Street, Yarloop              |
| 188             | Dwelling and shop, 23 Station Street   | Lot 21 (23) Station Street, Yarloop            |
| 189             | Freemason's Hall                       | Lot 1 (82) Johnston Road, Yarloop              |
| 190             | Gunn's Mill                            | Lot 500 Johnston Road, Yarloop                 |
| 191             | Happy Valley Precinct                  | Lot 20 (15) School Road, Yarloop               |
| 192             | Johnston Road Precinct                 | Johnston Road, Yarloop                         |
| 193             | Dwelling, 79 Johnston Road             | Lot 507 (79) Johnston Road, Yarloop            |
| 194             | Dwelling, 81 Johnston Road             | Lot 506 (81) Johnston Road, Yarloop            |
| 195             | Dwelling, 83 Johnston Road             | Lot 505 (83) Johnston Road, Yarloop            |
| 196             | Dwelling, 98 Johnston Road             | Lot 523 (98) Johnston Road, Yarloop            |
| 197             | Dwelling, 100 Johnston Road            | Lot 522 (100) Johnston Road, Yarloop           |
| 198             | Dwelling, 101 Johnston Road            | Lot 25 (101) Johnston Road, Yarloop            |
| 199             | McDowell Street Precinct               | McDowell Street, Yarloop                       |
| 200             | Dwelling, 2 McDowell Street            | Lot 516 (2) McDowell Street, Yarloop           |
| 201             | Dwelling, 4 McDowell Street            | Lot 517 (4) McDowell Street, Yarloop           |
| 202             | Dwelling, 6 McDowell Street            | Lot 518 (6) McDowell Street, Yarloop           |
| 203             | Dwelling, 7 McDowell Street            | Lot 512 (7) McDowell Street, Yarloop           |
| 204             | Dwelling, 9 McDowell Street            | Lot 513 (9) McDowell Street, Yarloop           |
| 205             | Dwelling, 22 McDowell Street           | Lot 520 (22) McDowell Street, Yarloop          |
| 206             | Police Station and Stables (fmr) -     | Lot 3 (18) McDowell Street, Yarloop            |
|                 | (Historic Site)                        |                                                |
| 207             | Nob's Hill Precinct                    | Lot 500 Barrington Knight Road, Yarloop        |
| 208             | Dwelling, 21 Forrest Street            | 21 Forrest Street (Private Road), Lot 500, off |
|                 |                                        | Barrington Knight Road, Yarloop                |
| 209             | Dwelling, 23 Forrest Street            | 23 Forrest Street (Private Road), Lot 500, off |
|                 |                                        | Barrington Knight Road, Yarloop                |
| 210             | Dwelling, 25 Forrest Street            | 25 Forrest Street (Private Road), Lot 500, off |
|                 |                                        | Barrington Knight Road, Yarloop                |

| Dwalling 27 Forract Street         | 27 Formast Streat (Driveta Dood) Lat 500 aff                                                                                                                                                                                                                                                                                                   |
|------------------------------------|------------------------------------------------------------------------------------------------------------------------------------------------------------------------------------------------------------------------------------------------------------------------------------------------------------------------------------------------|
| Dweiling, 27 Forrest Street        | 27 Forrest Street (Private Road), Lot 500, off                                                                                                                                                                                                                                                                                                 |
|                                    | Barrington Knight Road, Yarloop                                                                                                                                                                                                                                                                                                                |
| Manager's House                    | Forrest Street (Private Road – Epping Place), Lot                                                                                                                                                                                                                                                                                              |
|                                    | 20 (2), off Barrington Knight Road, Yarloop                                                                                                                                                                                                                                                                                                    |
| · ·                                | Lot 600 (9611) South Western Highway, Yarloop                                                                                                                                                                                                                                                                                                  |
|                                    | Lot 2 (10) McDowell Street, Yarloop                                                                                                                                                                                                                                                                                                            |
| •                                  | Lot 501 (91) Johnston Road, Yarloop                                                                                                                                                                                                                                                                                                            |
|                                    | Lot 19 Railway Parade (cnr School Road),                                                                                                                                                                                                                                                                                                       |
| -                                  | Yarloop                                                                                                                                                                                                                                                                                                                                        |
| Teesdale Street Precinct           | Teesdale Road, Yarloop                                                                                                                                                                                                                                                                                                                         |
| Dwelling, 7 Teesdale Street        | Lot 39 (7) Teesdale Street, Yarloop                                                                                                                                                                                                                                                                                                            |
| Dwelling, 8 Teesdale Street        | Lot 42 (8) Teesdale Street, Yarloop                                                                                                                                                                                                                                                                                                            |
| Dwelling, 9 Teesdale Street        | Lot 38 (9) Teesdale Street, Yarloop                                                                                                                                                                                                                                                                                                            |
| Dwelling, 10 Teesdale Street       | Lot 14 (10) Teesdale Street, Yarloop                                                                                                                                                                                                                                                                                                           |
| Dwelling, 11 Teesdale Street       | Lot 37 (11) Teesdale Street, Yarloop                                                                                                                                                                                                                                                                                                           |
| Dwelling, 13 Teesdale Street       | Lot 36 (13) Teesdale Street, Yarloop                                                                                                                                                                                                                                                                                                           |
| Dwelling, 15 Teesdale Street       | Lot 35 (15) Teesdale Street, Yarloop                                                                                                                                                                                                                                                                                                           |
| Dwelling, 17 Teesdale Street       | Lot 34 (17) Teesdale Street, Yarloop                                                                                                                                                                                                                                                                                                           |
| Dwelling, 18 Teesdale Street,      | Lot 50 (18) Teesdale Street, Yarloop                                                                                                                                                                                                                                                                                                           |
| Dwelling, 19 Teesdale Street       | Lot 33 (19) Teesdale Street, Yarloop                                                                                                                                                                                                                                                                                                           |
| Yarloop Hospital                   | 8 Barrington Knight Road (Reserve 37471),                                                                                                                                                                                                                                                                                                      |
|                                    | Yarloop                                                                                                                                                                                                                                                                                                                                        |
| Yarloop Hotel                      | Lot 183 (39) Station Street, Yarloop                                                                                                                                                                                                                                                                                                           |
| Yarloop Post Office (fmr) - First  | Lot 123 (16) McDowell Street, Yarloop                                                                                                                                                                                                                                                                                                          |
| Yarloop Post Office (fmr) - Second | Lot 202 (92) Johnston Road (cnr Barrington                                                                                                                                                                                                                                                                                                     |
|                                    | Knight Road), Yarloop                                                                                                                                                                                                                                                                                                                          |
| Yarloop Swimming Hole              | Lot 1 Cnr Clifton Road (cnr Homebush Road),                                                                                                                                                                                                                                                                                                    |
|                                    | Yarloop                                                                                                                                                                                                                                                                                                                                        |
| Yarloop Timber Mill Workshop       | 73-79 Railway Road (Reserve 45018), Yarloop                                                                                                                                                                                                                                                                                                    |
| · · ·                              | Lot 20 (21) Station Street, Yarloop                                                                                                                                                                                                                                                                                                            |
|                                    | Railway Reserve, Railway Parade, Yarloop                                                                                                                                                                                                                                                                                                       |
|                                    | Dwelling, 8 Teesdale StreetDwelling, 9 Teesdale StreetDwelling, 10 Teesdale StreetDwelling, 11 Teesdale StreetDwelling, 13 Teesdale StreetDwelling, 15 Teesdale StreetDwelling, 17 Teesdale StreetDwelling, 18 Teesdale Street,Dwelling, 19 Teesdale StreetYarloop HospitalYarloop Post Office (fmr) - FirstYarloop Post Office (fmr) - Second |