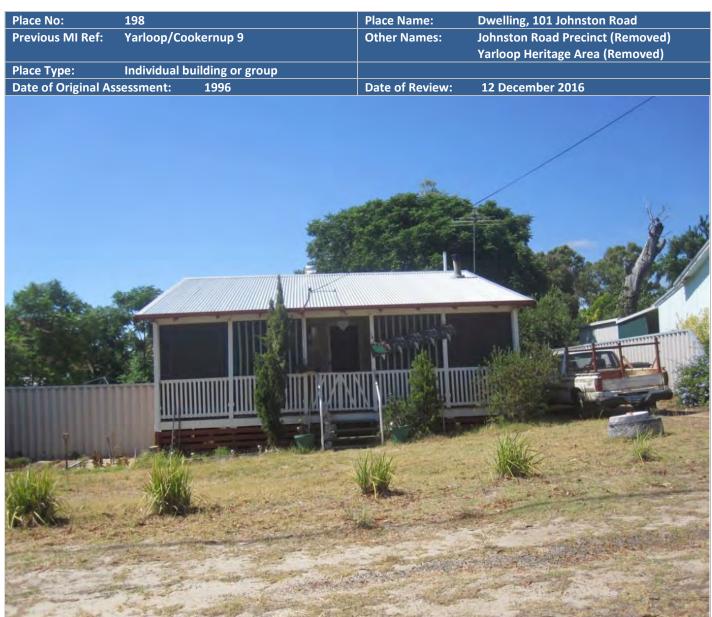

This building was burnt down by the January 2016 Yarloop/Harvey/Waroona Fire. The Chimney was left standing however has was deemed structurally unsound and was subsequently removed.

| Theme:                     | Occupations: timber industry        |
|----------------------------|-------------------------------------|
| Associations:              | Millar's Timber and Trading Company |
| Main Sources:              |                                     |
| SIGNIFICANCE               |                                     |
| Level of Integrity:        | N/A                                 |
| Level of Authenticity:     | N/A                                 |
| Level of Significance:     | N/A                                 |
| Statement of Significance: |                                     |