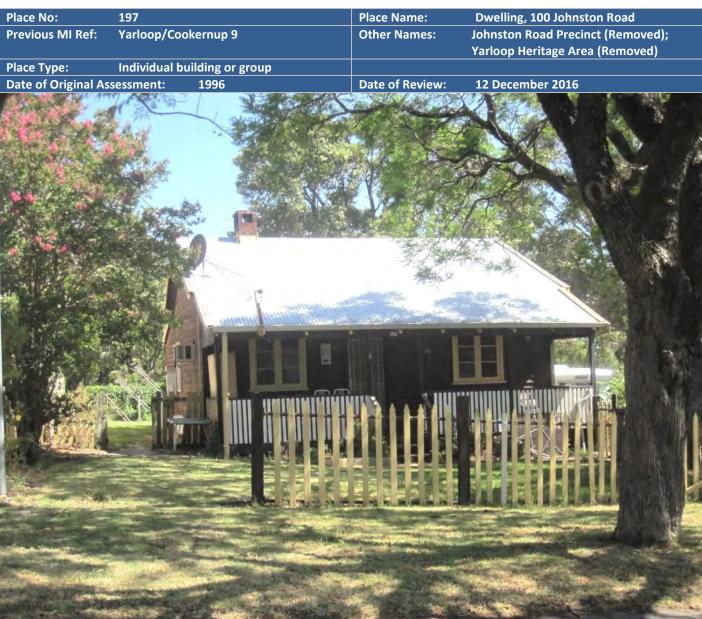

|                         | Destroyed by January 2016 Yarloop/Harvey/Waroona Fire.     |  |
|-------------------------|------------------------------------------------------------|--|
| Method of Construction: | Timber framed structure, weatherboard cladding, corrugated |  |
|                         | metal roof, timber framed windows                          |  |
| Condition:              | Demolished following January 2016 Yarloop/Harvey/Waroona   |  |
|                         | Fire.                                                      |  |

One of the simple timber cottages built in the townsite for the accommodation of workers at the workshops.

The houses were built predominantly by the company which owned and managed the town, Millar's Timber and Trading Company from the 1890s to the 1970s. The materials for the cottages were likely to have been manufactured in the workshop and local tradesmen built the homes to a standard design.