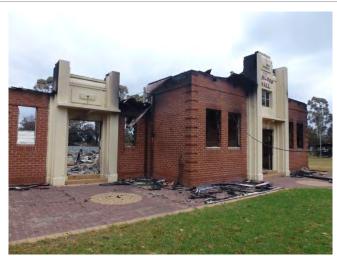

| Address:              | Lot 5 (51) Railway Parade (cnr School | Lot No:                          | Lot 5             |
|-----------------------|---------------------------------------|----------------------------------|-------------------|
|                       | Rd), Yarloop                          | Diagram No:                      | Diagram 29527     |
|                       |                                       | Vol Folio:                       | 1286-665          |
|                       |                                       | Assessment No:                   | A000296           |
| Locality:             | Yarloop                               | GPS:                             | 33° 962 093       |
|                       |                                       |                                  | 115° 899 780      |
| Current Use:          | Vacant/unused                         | Original Use:                    | Religious: Church |
| Ownership:            | Demolished - Burnt down in 2006       | Public Access:                   | Yes               |
| HERITAGE LISTIN       | IGS                                   |                                  |                   |
| SHO Listing:          | SHO Listing:                          |                                  |                   |
| Other Listings:       |                                       | Town Planning Scheme             |                   |
|                       |                                       | Municipal Inventor               | Γ <b>γ</b>        |
|                       |                                       | RHP - Assessed bel               | ow threshold      |
| CONSTRUCTION          |                                       |                                  |                   |
| Date of Construc      | tion:                                 | 1909                             |                   |
| Architect:            |                                       | N/A                              |                   |
| Builder:              |                                       | Thomas Jackson and the community |                   |
| Architectural Style:  |                                       | N/A                              |                   |
| Physical Description: |                                       | Destroyed by fire 2              | 2006              |
| Method of Const       | Method of Construction:               |                                  |                   |
| Condition:            | Condition:                            |                                  |                   |
| HISTORICAL            |                                       |                                  |                   |
|                       |                                       |                                  |                   |

| The church was destroyed by fire in 2006. |                                       |
|-------------------------------------------|---------------------------------------|
| Theme:                                    | Social and civic activities: religion |
| Associations:                             |                                       |