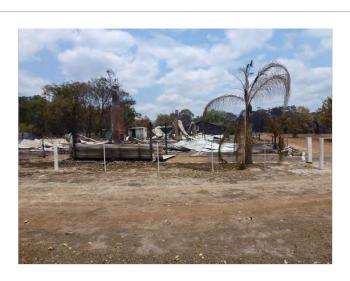

All the dwellings and structures located in this precinct were completely destroyed by the January 2016 Yarloop/Harvey/Waroona Fire. The chimneys of each house and the hospital within that precinct however survived. These chimneys have since been removed as they were deemed structurally unsound.

|                         | Additions have been undertaken to the rear and side of the residence in similar materials to the original. |
|-------------------------|------------------------------------------------------------------------------------------------------------|
|                         | There is a brick chimney and a timber picket fence encloses the garden.                                    |
|                         | Destroyed by January 2016 Yarloop/Harvey/Waroona Fire.                                                     |
| Method of Construction: | Timber framed construction, weatherboard cladding and corrugated iron roof.                                |
| Condition:              | Demolished following January 2016 Yarloop/Harvey/Waroona Fire.                                             |