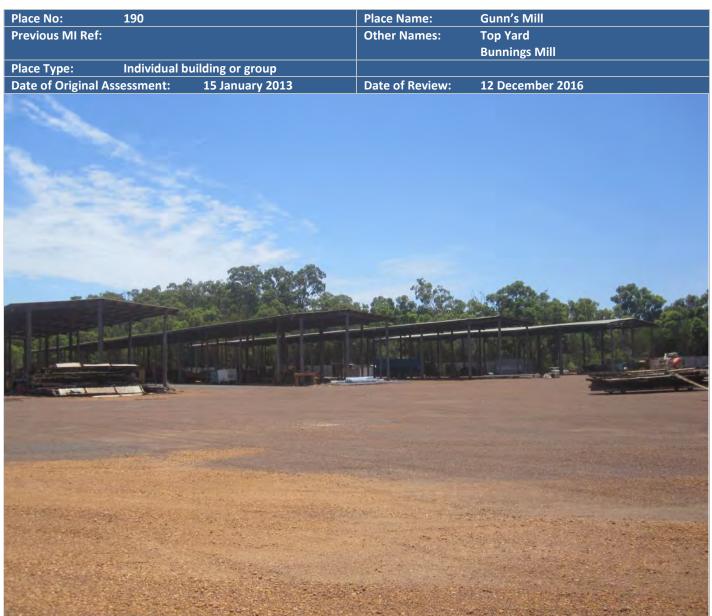

The families and individuals known to have lived in the street include; Wallace McDonald, Meldrum family, "Tassie" Clayton, Pat and Minnie Donovan, Arthur Anderson, Richard McCallum, Watson family, Barraclough family and Bevan family.