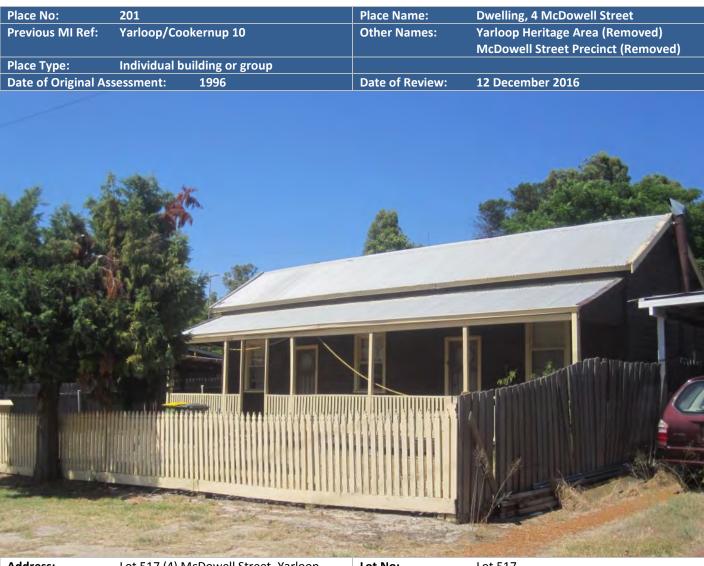

| Address:          | Lot 517 (4) McDowell Street, Yarloop | Lot No:            | Lot 517                                       |
|-------------------|--------------------------------------|--------------------|-----------------------------------------------|
|                   |                                      | Plan No:           | Plan 18903                                    |
|                   |                                      | Vol Folio:         | 1972-235                                      |
|                   |                                      | Assessment No:     | A000409                                       |
| Locality:         | Yarloop                              | GPS:               | 32° 956 589                                   |
|                   |                                      |                    | 115° 900 955                                  |
| Current Use:      | Residential                          | Original Use:      | Residential                                   |
| Ownership:        | Private                              | Public Access:     | No                                            |
| HERITAGE LISTIN   | GS                                   |                    |                                               |
| SHO Listing:      |                                      | 19882              |                                               |
| Other Listings:   |                                      | Shire of Harvey To | wn Planning Scheme:                           |
|                   |                                      |                    | Yarloop Heritage Area                         |
|                   |                                      |                    | McDowell Street Precinct                      |
|                   |                                      | Municipal Invento  | ry                                            |
| CONSTRUCTION      |                                      |                    |                                               |
| Date of Construc  | tion:                                | Unknown            |                                               |
| Architect:        |                                      | Millar's Timber an | d Trading Company                             |
| Builder:          |                                      | Millar's Timber an | d Trading Company                             |
| Architectural Sty | le:                                  | Vernacular         |                                               |
| Physical Descript | ion:                                 | Timber framed o    | cottage with weatherboard cladding. The       |
|                   |                                      | gable roof is cla  | ad in corrugated metal with metal flue        |
|                   |                                      | extending up the s | southern elevation and to the ridge line. The |
|                   |                                      | skillion roofed v  | erandah canopy is supported on timber         |
|                   |                                      | columns with enc   | losing timber picket balustrade. The façade   |
|                   |                                      | to the cottage is  | symmetrical formed by a regular patter of     |
|                   |                                      | window-door-wine   | dow-door-window. The windows are timber       |