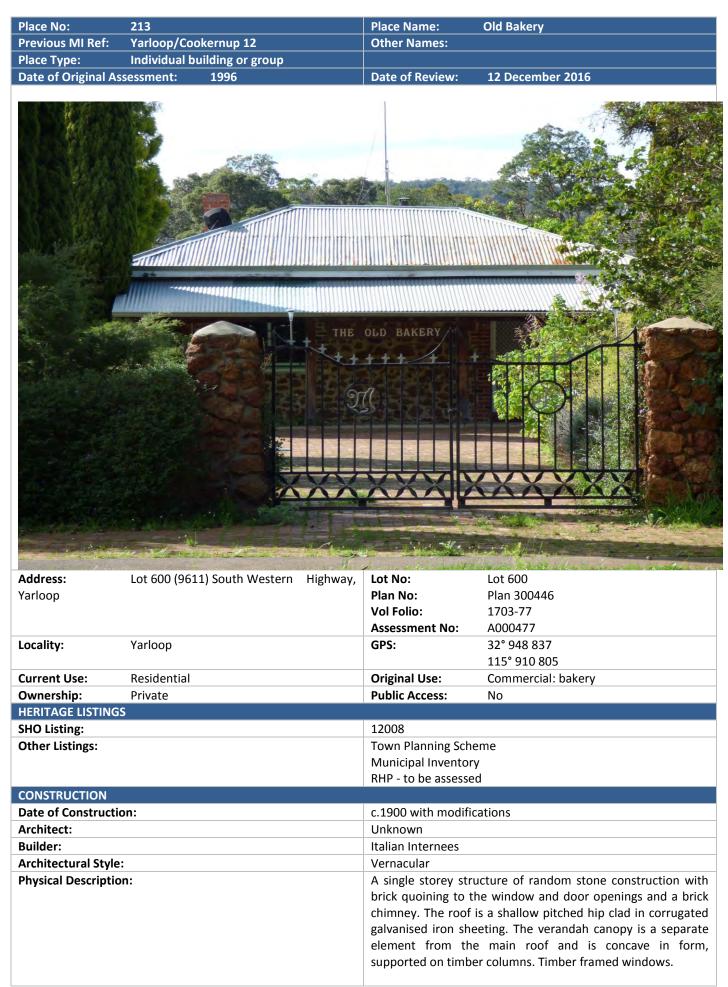

rces:             | Shire of Harvey Municipal Inventory 1996 |
| SIGNIFICANCE              |                                          |
| Level of Integrity:       | N/A                                      |
| Level of Authenticity:    | N/A                                      |
| Level of Significance:    | N/A                                      |
| Statement of Significance |                                          |

Statement of Significance

• The place has aesthetic value for its contribution to the Yarloop heritage area.

• The place demonstrates the standard type of housing provided for mill managers by their employers.

MANAGEMENT CATEGORY:

4Y

Acknowledge heritage that has been lost as a result of the January 2016 Yarloop/Harvey/Waroona Fire

## ADDITIONAL PHOTOGRAPHS







|                         | Destroyed by January 2016 Yarloop/Harvey/Waroona Fire.      |
|-------------------------|-------------------------------------------------------------|
| Method of Construction: | Stone and brick construction with corrugated metal roof and |
|                         | timber frame windows                                        |
| Condition:              | Demolished following January 2016 Yarloop/Harvey/Waroona    |
|                         | Fire.                                                       |

## HISTORICAL

First constructed around 1900 when the townsite was settled to support the timber mill. The Bakery has been modified a number of times. The stone structure now forming the main building is believed to have been built by Italian stonemasons wh