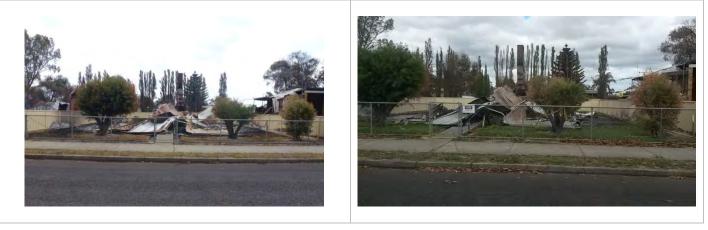

All the dwellings and structures located in this precinct were completely destroyed by the January 2016 Yarloop/Harvey/Waroona Fire. The chimneys of each house and the hospital within that precinct however survived. These chimneys have since been removed as they were deemed structurally unsound.