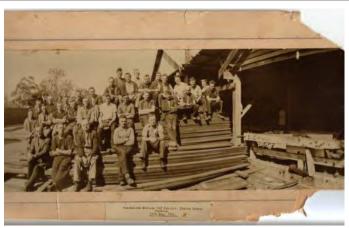

The families and individuals known to have lived in the street include; Wallace McDonald, Meldrum family, "Tassie" Clayton, Pat and Minnie Donovan, Arthur Anderson, Richard McCallum, Watson family, Barraclough family and Bevan family.