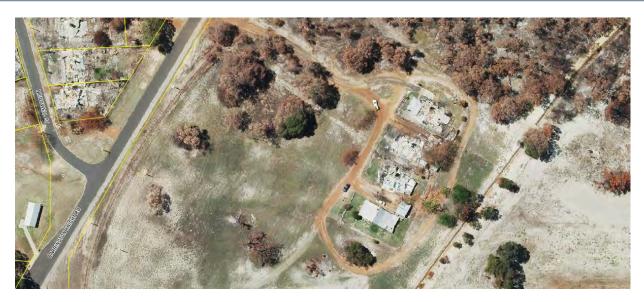

All the dwellings and structures located in this precinct were completely destroyed by the January 2016 Yarloop/Harvey/Waroona Fire. The chimneys of each house and the hospital within that precinct however survived. These chimneys have since been removed as they were deemed structurally unsound.