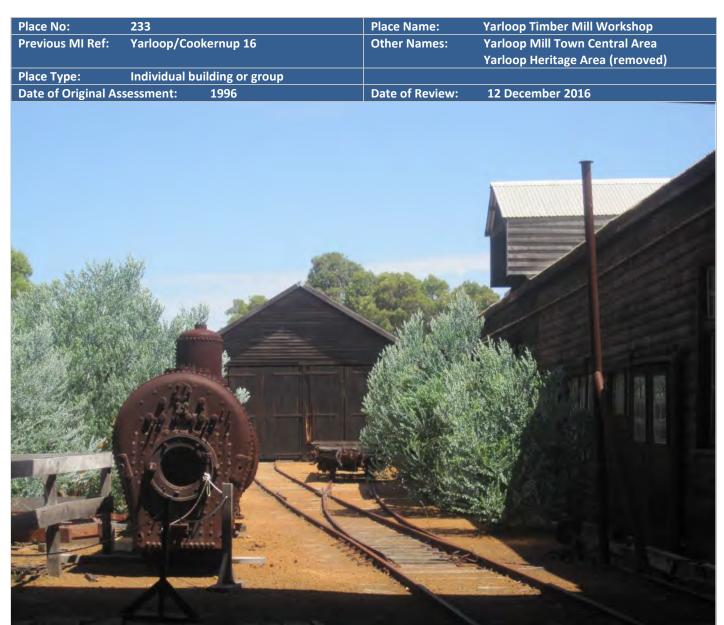

|
| Associations:<br>Main Sources:<br>SIGNIFICANCE          | Local Residents                                                                                                                                                                                                          |

## Statement of Significance:

• The place has social value for the members of the community who used the place for recreation in past years. MANAGEMENT CATEGORY:

## 4

# **ADDITIONAL PHOTOGRAPHS**



Recognise and interpret the site if possible.





Opening of the Yarloop Swimming Hole 1930s Courtesy Shire of Harvey Heritage Advisory Committee



| Address:        | 73-79 Railway Road (Reserve 4 | 45018), Lot No: | Lot 4                 |
|-----------------|-------------------------------|-----------------|-----------------------|
|                 | Yarloop                       | Reserve No:     | Reserve 45018         |
|                 |                               | Plan No:        | Plan 38599            |
|                 |                               | Vol Folio:      | 3109-393              |
|                 |                               |                 |                       |
|                 |                               | Lot No:         | Lot 16                |
|                 |                               | Plan No:        | Plan 38057            |
|                 |