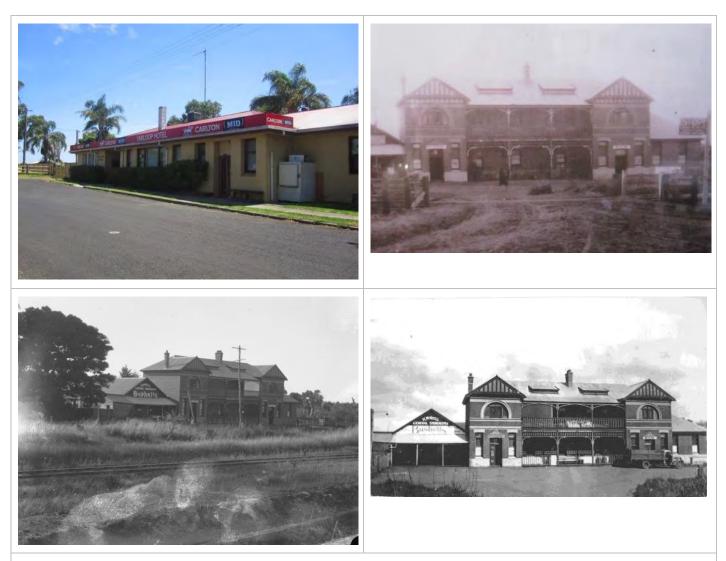

# **YARLOOP PLACES**

| Place<br>Number | Place name                             | Address                                        |
|-----------------|----------------------------------------|------------------------------------------------|
| Number          |                                        |                                                |
| 171             | All Saints Anglican Church             | cnr School Road and Railway Road, Yarloop      |
| 172             | Barrett Homestead                      | Lot 4 (14) Barrett St, Yarloop                 |
| 173             | Barrington-Knight Road Precinct        | Barrington Knight Road, Yarloop                |
| 174             | Doctor's Residence (fmr)               | Lot 62 (4) Barrington Knight Road, Yarloop     |
| 175             | Dwelling, 1 Barrington Knight Road     | Lot 524 (1) Barrington Knight Road, Yarloop    |
| 176             | Dwelling, 3 Barrington Knight Road     | Lot 525 (3) Barrington Knight Road, Yarloop    |
| 177             | Dwelling, 5 Barrington Knight Road     | Lot 526 (5) Barrington Knight Road, Yarloop    |
| 178             | Dwelling, 7 Barrington Knight Road     | Lot 527 (7) Barrington Knight Road, Yarloop    |
| 179             | Dwelling, 9 Barrington Knight Road     | Lot 528 (9) Barrington Knight Road, Yarloop    |
| 180             | Dwelling, 11 Barrington Knight Road    | Lot 527 (11) Barrington Knight Road, Yarloop   |
| 181             | Dwelling, 13 Barrington Knight Road    | Lot 530 (13) Barrington Knight Road, Yarloop   |
| 182             | Blacksmith's Shop (former)             | Lot 29 (26) Teesdale Street, Yarloop           |
| 183             | Commercial Premises, 37 Station Street | Lot 1 (37) Station Street, Yarloop             |
| 184             | CWA Yarloop                            | Lot 4 (7) Station Street, Yarloop              |
| 185             | Dwelling, 65-69 Railway Parade,        | Lot 18 (65-69) Railway Parade, Yarloop         |
| 186             | Dwelling, 15 School Road               | Lot 20 (15) School Road, Yarloop               |
| 187             | Dwelling, 1 Station Street,            | Lot 1 (1) Station Street, Yarloop              |
| 188             | Dwelling and shop, 23 Station Street   | Lot 21 (23) Station Street, Yarloop            |
| 189             | Freemason's Hall                       | Lot 1 (82) Johnston Road, Yarloop              |
| 190             | Gunn's Mill                            | Lot 500 Johnston Road, Yarloop                 |
| 191             | Happy Valley Precinct                  | Lot 20 (15) School Road, Yarloop               |
| 192             | Johnston Road Precinct                 | Johnston Road, Yarloop                         |
| 193             | Dwelling, 79 Johnston Road             | Lot 507 (79) Johnston Road, Yarloop            |
| 194             | Dwelling, 81 Johnston Road             | Lot 506 (81) Johnston Road, Yarloop            |
| 195             | Dwelling, 83 Johnston Road             | Lot 505 (83) Johnston Road, Yarloop            |
| 196             | Dwelling, 98 Johnston Road             | Lot 523 (98) Johnston Road, Yarloop            |
| 197             | Dwelling, 100 Johnston Road            | Lot 522 (100) Johnston Road, Yarloop           |
| 198             | Dwelling, 101 Johnston Road            | Lot 25 (101) Johnston Road, Yarloop            |
| 199             | McDowell Street Precinct               | McDowell Street, Yarloop                       |
| 200             | Dwelling, 2 McDowell Street            | Lot 516 (2) McDowell Street, Yarloop           |
| 201             | Dwelling, 4 McDowell Street            | Lot 517 (4) McDowell Street, Yarloop           |
| 202             | Dwelling, 6 McDowell Street            | Lot 518 (6) McDowell Street, Yarloop           |
| 203             | Dwelling, 7 McDowell Street            | Lot 512 (7) McDowell Street, Yarloop           |
| 204             | Dwelling, 9 McDowell Street            | Lot 513 (9) McDowell Street, Yarloop           |
| 205             | Dwelling, 22 McDowell Street           | Lot 520 (22) McDowell Street, Yarloop          |
| 206             | Police Station and Stables (fmr) -     | Lot 3 (18) McDowell Street, Yarloop            |
|                 | (Historic Site)                        |                                                |
| 207             | Nob's Hill Precinct                    | Lot 500 Barrington Knight Road, Yarloop        |
| 208             | Dwelling, 21 Forrest Street            | 21 Forrest Street (Private Road), Lot 500, off |
|                 |                                        | Barrington Knight Road, Yarloop                |
| 209             | Dwelling, 23 Forrest Street            | 23 Forrest Street (Private Road), Lot 500, off |
|                 |                                        | Barrington Knight Road, Yarloop                |
| 210             | Dwelling, 25 Forrest Street            | 25 Forrest Street (Private Road), Lot 500, off |
|                 |                                        | Barrington Knight Road, Yarloop                |

| Dwalling 27 Forract Street         | 27 Formast Streat (Driveta Dood) Lat 500 aff                                                                                                                                                                                                                                                                                                   |
|------------------------------------|------------------------------------------------------------------------------------------------------------------------------------------------------------------------------------------------------------------------------------------------------------------------------------------------------------------------------------------------|
| Dweiling, 27 Forrest Street        | 27 Forrest Street (Private Road), Lot 500, off                                                                                                                                                                                                                                                                                                 |
|                                    | Barrington Knight Road, Yarloop                                                                                                                                                                                                                                                                                                                |
| Manager's House                    | Forrest Street (Private Road – Epping Place), Lot                                                                                                                                                                                                                                                                                              |
|                                    | 20 (2), off Barrington Knight Road, Yarloop                                                                                                                                                                                                                                                                                                    |
| · ·                                | Lot 600 (9611) South Western Highway, Yarloop                                                                                                                                                                                                                                                                                                  |
|                                    | Lot 2 (10) McDowell Street, Yarloop                                                                                                                                                                                                                                                                                                            |
| •                                  | Lot 501 (91) Johnston Road, Yarloop                                                                                                                                                                                                                                                                                                            |
|                                    | Lot 19 Railway Parade (cnr School Road),                                                                                                                                                                                                                                                                                                       |
| -                                  | Yarloop                                                                                                                                                                                                                                                                                                                                        |
| Teesdale Street Precinct           | Teesdale Road, Yarloop                                                                                                                                                                                                                                                                                                                         |
| Dwelling, 7 Teesdale Street        | Lot 39 (7) Teesdale Street, Yarloop                                                                                                                                                                                                                                                                                                            |
| Dwelling, 8 Teesdale Street        | Lot 42 (8) Teesdale Street, Yarloop                                                                                                                                                                                                                                                                                                            |
| Dwelling, 9 Teesdale Street        | Lot 38 (9) Teesdale Street, Yarloop                                                                                                                                                                                                                                                                                                            |
| Dwelling, 10 Teesdale Street       | Lot 14 (10) Teesdale Street, Yarloop                                                                                                                                                                                                                                                                                                           |
| Dwelling, 11 Teesdale Street       | Lot 37 (11) Teesdale Street, Yarloop                                                                                                                                                                                                                                                                                                           |
| Dwelling, 13 Teesdale Street       | Lot 36 (13) Teesdale Street, Yarloop                                                                                                                                                                                                                                                                                                           |
| Dwelling, 15 Teesdale Street       | Lot 35 (15) Teesdale Street, Yarloop                                                                                                                                                                                                                                                                                                           |
| Dwelling, 17 Teesdale Street       | Lot 34 (17) Teesdale Street, Yarloop                                                                                                                                                                                                                                                                                                           |
| Dwelling, 18 Teesdale Street,      | Lot 50 (18) Teesdale Street, Yarloop                                                                                                                                                                                                                                                                                                           |
| Dwelling, 19 Teesdale Street       | Lot 33 (19) Teesdale Street, Yarloop                                                                                                                                                                                                                                                                                                           |
| Yarloop Hospital                   | 8 Barrington Knight Road (Reserve 37471),                                                                                                                                                                                                                                                                                                      |
|                                    | Yarloop                                                                                                                                                                                                                                                                                                                                        |
| Yarloop Hotel                      | Lot 183 (39) Station Street, Yarloop                                                                                                                                                                                                                                                                                                           |
| Yarloop Post Office (fmr) - First  | Lot 123 (16) McDowell Street, Yarloop                                                                                                                                                                                                                                                                                                          |
| Yarloop Post Office (fmr) - Second | Lot 202 (92) Johnston Road (cnr Barrington                                                                                                                                                                                                                                                                                                     |
|                                    | Knight Road), Yarloop                                                                                                                                                                                                                                                                                                                          |
| Yarloop Swimming Hole              | Lot 1 Cnr Clifton Road (cnr Homebush Road),                                                                                                                                                                                                                                                                                                    |
|                                    | Yarloop                                                                                                                                                                                                                                                                                                                                        |
| Yarloop Timber Mill Workshop       | 73-79 Railway Road (Reserve 45018), Yarloop                                                                                                                                                                                                                                                                                                    |
| · · ·                              | Lot 20 (21) Station Street, Yarloop                                                                                                                                                                                                                                                                                                            |
|                                    | Railway Reserve, Railway Parade, Yarloop                                                                                                                                                                                                                                                                                                       |
|                                    | Dwelling, 8 Teesdale StreetDwelling, 9 Teesdale StreetDwelling, 10 Teesdale StreetDwelling, 11 Teesdale StreetDwelling, 13 Teesdale StreetDwelling, 15 Teesdale StreetDwelling, 17 Teesdale StreetDwelling, 18 Teesdale Street,Dwelling, 19 Teesdale StreetYarloop HospitalYarloop Post Office (fmr) - FirstYarloop Post Office (fmr) - Second |