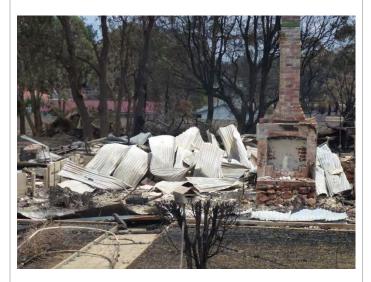

| Address:              | Barrington Knight Road, Yarloop | Lot No: Various Plan No:                                                                                                                                                                                                                                        |
|-----------------------|---------------------------------|-----------------------------------------------------------------------------------------------------------------------------------------------------------------------------------------------------------------------------------------------------------------|
|                       |                                 | Vol Folio:                                                                                                                                                                                                                                                      |
|                       |                                 | Assessment No: N/A                                                                                                                                                                                                                                              |
| Locality:             | Yarloop                         | GPS:                                                                                                                                                                                                                                                            |
| Current Use:          | Residential                     | Original Use: Residential                                                                                                                                                                                                                                       |
| Ownership:            | Private                         | Public Access:                                                                                                                                                                                                                                                  |
| HERITAGE LISTIN       | IGS                             |                                                                                                                                                                                                                                                                 |
| SHO Listing:          |                                 | 19888                                                                                                                                                                                                                                                           |
| Other Listings:       |                                 | Municipal Inventory                                                                                                                                                                                                                                             |
| CONSTRUCTION          |                                 |                                                                                                                                                                                                                                                                 |
| Date of Construction: |                                 | Various                                                                                                                                                                                                                                                         |
| Architect:            |                                 | Millar's Timber and Trading Company                                                                                                                                                                                                                             |
| Builder:              |                                 | Millar's Timber and Trading Company                                                                                                                                                                                                                             |
| Architectural Sty     | /le:                            | Vernacular                                                                                                                                                                                                                                                      |
| Physical Description: |                                 | A group of timber framed workers cottages that display many<br>similarities in scale, design and expression of detail.<br>Collectively they create an attractive and coherent<br>streetscape predominantly along the western side of<br>Barrington-Knight Road. |
|                       |                                 | The properties included in this precinct are numbers 1, 3, 4, 5, 7, 9, 11 and 13 and each house has its own entry.<br>All the buildings and structures that formed part of this precinct were destroyed by the January 2016                                     |
|                       |                                 | Yarloop/Harvey/Waroona Fire.                                                                                                                                                                                                                                    |
| Method of Const       | truction:                       | Timber framed construction, weatherboard cladding,<br>corrugated metal roofs                                                                                                                                                                                    |
| Condition:            |                                 | Many buildings were destroyed following January 2016                                                                                                                                                                                                            |

All the dwellings and structures located in this precinct were completely destroyed by the January 2016 Yarloop/Harvey/Waroona Fire. The chimneys of each house and the hospital within that precinct however survived. These chimneys have since been removed as they were deemed structurally unsound.