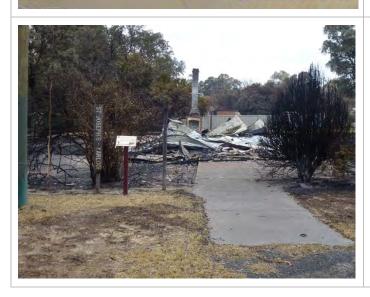

|
|----------------------|------------------------------------------------------------------------------------------------------------------------------|
| Place – 2            | Conservation of the place is highly desirable. Any alterations or extensions should reinforce the significance of the place. |

# ADDITIONAL PHOTOGRAPHS



This plaque commemorates the official handover by Bunnings Forest Products of Lot 501 Johnston Street to the Catholic Diocese of Bunbury.

The land on which St. Joseph's Church stands was donated by Millars (WA) Pty. Ltd. in 1906, but the certificate of title was never officially transferred.

Bunnings acquired Millars in 1983 and arranged the transfer of title to confirm legal ownership of the land by the Church

NNIN

FOREST PRODUC

2 April 1996

2









| Previous MI Ref:     Other Names:     Yarloop Heritage Area (Removed)       Place Type:     Tree     Date of Review:     12 December 2016 | Place No:          | 216        |                 | Place Name:     | Significant Moreton Bay Fig Tre<br>Railway Parade |
|-------------------------------------------------------------------------------------------------------------------------------------------|--------------------|------------|-----------------|-----------------|---------------------------------------------------|
|                                                                                                                                           |                    |            |                 | Other Names:    | Yarloop Heritage Area (Removed)                   |