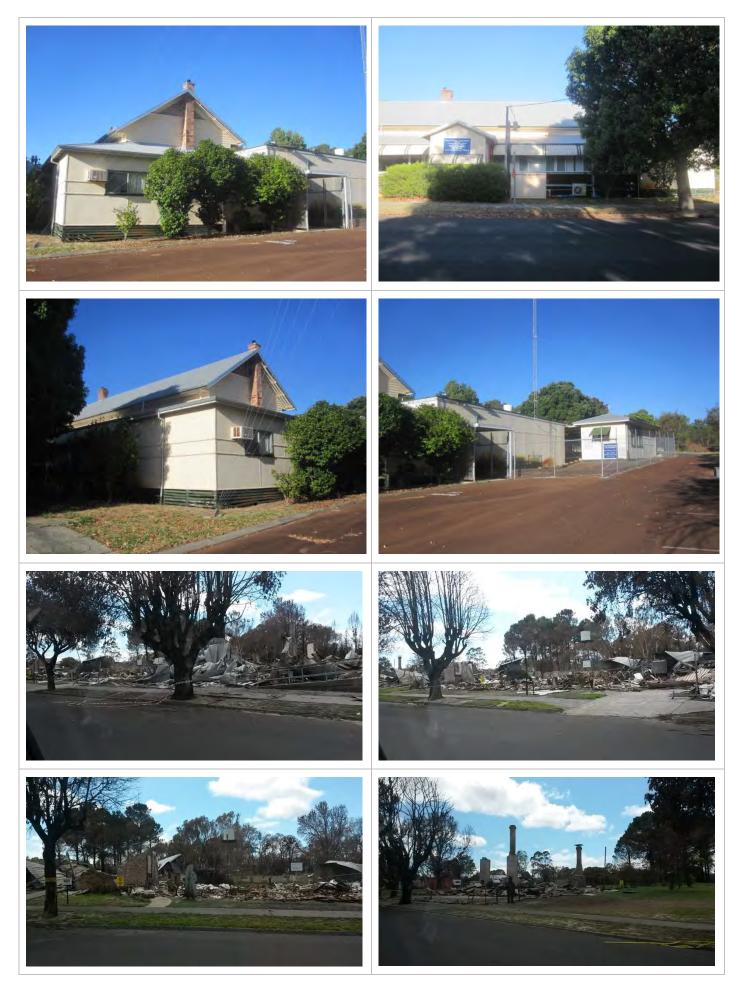

| Address:              | Barrington Knight Road, Yarloop | Lot No: Various Plan No:                                                                                                                                                                                                                                        |
|-----------------------|---------------------------------|-----------------------------------------------------------------------------------------------------------------------------------------------------------------------------------------------------------------------------------------------------------------|
|                       |                                 | Vol Folio:                                                                                                                                                                                                                                                      |
|                       |                                 | Assessment No: N/A                                                                                                                                                                                                                                              |
| Locality:             | Yarloop                         | GPS:                                                                                                                                                                                                                                                            |
| Current Use:          | Residential                     | Original Use: Residential                                                                                                                                                                                                                                       |
| Ownership:            | Private                         | Public Access:                                                                                                                                                                                                                                                  |
| HERITAGE LISTIN       | IGS                             |                                                                                                                                                                                                                                                                 |
| SHO Listing:          |                                 | 19888                                                                                                                                                                                                                                                           |
| Other Listings:       |                                 | Municipal Inventory                                                                                                                                                                                                                                             |
| CONSTRUCTION          |                                 |                                                                                                                                                                                                                                                                 |
| Date of Construction: |                                 | Various                                                                                                                                                                                                                                                         |
| Architect:            |                                 | Millar's Timber and Trading Company                                                                                                                                                                                                                             |
| Builder:              |                                 | Millar's Timber and Trading Company                                                                                                                                                                                                                             |
| Architectural Sty     | /le:                            | Vernacular                                                                                                                                                                                                                                                      |
| Physical Description: |                                 | A group of timber framed workers cottages that display many<br>similarities in scale, design and expression of detail.<br>Collectively they create an attractive and coherent<br>streetscape predominantly along the western side of<br>Barrington-Knight Road. |
|                       |                                 | The properties included in this precinct are numbers 1, 3, 4, 5, 7, 9, 11 and 13 and each house has its own entry.<br>All the buildings and structures that formed part of this precinct were destroyed by the January 2016                                     |
|                       |                                 | Yarloop/Harvey/Waroona Fire.                                                                                                                                                                                                                                    |
| Method of Const       | truction:                       | Timber framed construction, weatherboard cladding,<br>corrugated metal roofs                                                                                                                                                                                    |
| Condition:            |                                 | Many buildings were destroyed following January 2016                                                                                                                                                                                                            |

January 2016 Yarloop/Harvey/Waroona Fire.

Simple timber cottages built in the townsite for the accommodation of workers primarily at the timber mill and later the Yarloop workshops.

The houses were built predominantly by the company which owned and managed the town, Millar's Timber and Trading Company from the 1890s to the 1970s. The materials for the cottages were likely to have been manufactured in the workshop and local tradesmen built the homes to standard designs.

Barrington-Knight Road was originally named Hospital Road.

Families and individuals known to have lived in this road include; Mills, Walter Smith, Bill 'Winker' Savage, Ray Dickson/Dixon, Roy and Trixie Williamson, Bob Guest, Cattach, Huon.

All the dwellings and structures located in this precinct were completely destroyed by the January 2016 Yarloop/Harvey/Waroona Fire. The chimneys of each house and the hospital within that precinct however survived. These chimneys have since been removed as they were deemed structurally unsound.