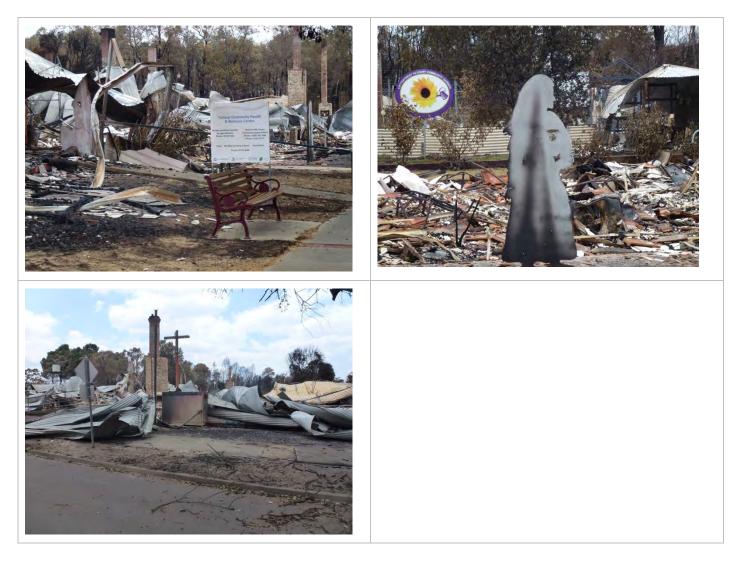

All the dwellings and structures located in this precinct were completely destroyed by the January 2016 Yarloop/Harvey/Waroona Fire. The chimneys of each house and the hospital within that precinct however survived. These chimneys have since been removed as they were deemed structurally unsound.

This building was burnt down by the January 2016 Yarloop/Harvey/Waroona Fire. The chimney was left standing however has since been deemed structurally unsound and was subsequently removed.

| Theme:        | Social and civic activities: community services and utilities  |
|---------------|----------------------------------------------------------------|
|               | People: Local heroes and battlers                              |
| Associations: | Dr Ronald Barrington Knight                                    |
|               | Millar's Timber and Trading Company                            |
| Main Sources: | Wises Post Office Directories 1900-1930.                       |
|               | Davis, Kerry; Wade, Heather; Dickinson, Wendy and the          |
|               | Harvey Visitors Centre, 'Reflections within the Harvey Shire', |
|               | Harvey Visitor Centre in conjunction with Harvey History       |
|               | Online, 2010.                                                  |
| SIGNIFICANCE  |                                                                |

The materials for the cottages were likely to have been manufactured in the workshop and local tradesmen built the homes to a standard design.

This building was burnt down by the January 2016 Yarloop/Harvey/Waroona Fire. The chimney was left standing however has since been deemed structurally unsound and was subsequently removed.