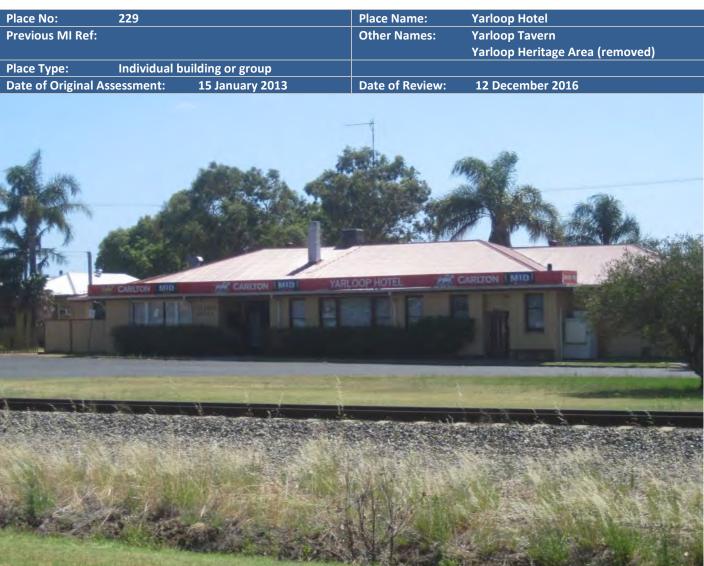

# **YARLOOP PLACES**

| Place<br>Number | Place name                             | Address                                        |
|-----------------|----------------------------------------|------------------------------------------------|
| Number          |                                        |                                                |
| 171             | All Saints Anglican Church             | cnr School Road and Railway Road, Yarloop      |
| 172             | Barrett Homestead                      | Lot 4 (14) Barrett St, Yarloop                 |
| 173             | Barrington-Knight Road Precinct        | Barrington Knight Road, Yarloop                |
| 174             | Doctor's Residence (fmr)               | Lot 62 (4) Barrington Knight Road, Yarloop     |
| 175             | Dwelling, 1 Barrington Knight Road     | Lot 524 (1) Barrington Knight Road, Yarloop    |
| 176             | Dwelling, 3 Barrington Knight Road     | Lot 525 (3) Barrington Knight Road, Yarloop    |
| 177             | Dwelling, 5 Barrington Knight Road     | Lot 526 (5) Barrington Knight Road, Yarloop    |
| 178             | Dwelling, 7 Barrington Knight Road     | Lot 527 (7) Barrington Knight Road, Yarloop    |
| 179             | Dwelling, 9 Barrington Knight Road     | Lot 528 (9) Barrington Knight Road, Yarloop    |
| 180             | Dwelling, 11 Barrington Knight Road    | Lot 527 (11) Barrington Knight Road, Yarloop   |
| 181             | Dwelling, 13 Barrington Knight Road    | Lot 530 (13) Barrington Knight Road, Yarloop   |
| 182             | Blacksmith's Shop (former)             | Lot 29 (26) Teesdale Street, Yarloop           |
| 183             | Commercial Premises, 37 Station Street | Lot 1 (37) Station Street, Yarloop             |
| 184             | CWA Yarloop                            | Lot 4 (7) Station Street, Yarloop              |
| 185             | Dwelling, 65-69 Railway Parade,        | Lot 18 (65-69) Railway Parade, Yarloop         |
| 186             | Dwelling, 15 School Road               | Lot 20 (15) School Road, Yarloop               |
| 187             | Dwelling, 1 Station Street,            | Lot 1 (1) Station Street, Yarloop              |
| 188             | Dwelling and shop, 23 Station Street   | Lot 21 (23) Station Street, Yarloop            |
| 189             | Freemason's Hall                       | Lot 1 (82) Johnston Road, Yarloop              |
| 190             | Gunn's Mill                            | Lot 500 Johnston Road, Yarloop                 |
| 191             | Happy Valley Precinct                  | Lot 20 (15) School Road, Yarloop               |
| 192             | Johnston Road Precinct                 | Johnston Road, Yarloop                         |
| 193             | Dwelling, 79 Johnston Road             | Lot 507 (79) Johnston Road, Yarloop            |
| 194             | Dwelling, 81 Johnston Road             | Lot 506 (81) Johnston Road, Yarloop            |
| 195             | Dwelling, 83 Johnston Road             | Lot 505 (83) Johnston Road, Yarloop            |
| 196             | Dwelling, 98 Johnston Road             | Lot 523 (98) Johnston Road, Yarloop            |
| 197             | Dwelling, 100 Johnston Road            | Lot 522 (100) Johnston Road, Yarloop           |
| 198             | Dwelling, 101 Johnston Road            | Lot 25 (101) Johnston Road, Yarloop            |
| 199             | McDowell Street Precinct               | McDowell Street, Yarloop                       |
| 200             | Dwelling, 2 McDowell Street            | Lot 516 (2) McDowell Street, Yarloop           |
| 201             | Dwelling, 4 McDowell Street            | Lot 517 (4) McDowell Street, Yarloop           |
| 202             | Dwelling, 6 McDowell Street            | Lot 518 (6) McDowell Street, Yarloop           |
| 203             | Dwelling, 7 McDowell Street            | Lot 512 (7) McDowell Street, Yarloop           |
| 204             | Dwelling, 9 McDowell Street            | Lot 513 (9) McDowell Street, Yarloop           |
| 205             | Dwelling, 22 McDowell Street           | Lot 520 (22) McDowell Street, Yarloop          |
| 206             | Police Station and Stables (fmr) -     | Lot 3 (18) McDowell Street, Yarloop            |
|                 | (Historic Site)                        |                                                |
| 207             | Nob's Hill Precinct                    | Lot 500 Barrington Knight Road, Yarloop        |
| 208             | Dwelling, 21 Forrest Street            | 21 Forrest Street (Private Road), Lot 500, off |
|                 |                                        | Barrington Knight Road, Yarloop                |
| 209             | Dwelling, 23 Forrest Street            | 23 Forrest Street (Private Road), Lot 500, off |
|                 |                                        | Barrington Knight Road, Yarloop                |
| 210             | Dwelling, 25 Forrest Street            | 25 Forrest Street (Private Road), Lot 500, off |
|                 |                                        | Barrington Knight Road, Yarloop                |

| Dwalling 27 Forract Street         | 27 Formast Streat (Driveta Dood) Lat 500 aff                                                                                                                                                                                                                                                                                                   |
|------------------------------------|------------------------------------------------------------------------------------------------------------------------------------------------------------------------------------------------------------------------------------------------------------------------------------------------------------------------------------------------|
| Dweiling, 27 Forrest Street        | 27 Forrest Street (Private Road), Lot 500, off                                                                                                                                                                                                                                                                                                 |
|                                    | Barrington Knight Road, Yarloop                                                                                                                                                                                                                                                                                                                |
| Manager's House                    | Forrest Street (Private Road – Epping Place), Lot                                                                                                                                                                                                                                                                                              |
|                                    | 20 (2), off Barrington Knight Road, Yarloop                                                                                                                                                                                                                                                                                                    |
| · ·                                | Lot 600 (9611) South Western Highway, Yarloop                                                                                                                                                                                                                                                                                                  |
|                                    | Lot 2 (10) McDowell Street, Yarloop                                                                                                                                                                                                                                                                                                            |
| •                                  | Lot 501 (91) Johnston Road, Yarloop                                                                                                                                                                                                                                                                                                            |
|                                    | Lot 19 Railway Parade (cnr School Road),                                                                                                                                                                                                                                                                                                       |
| -                                  | Yarloop                                                                                                                                                                                                                                                                                                                                        |
| Teesdale Street Precinct           | Teesdale Road, Yarloop                                                                                                                                                                                                                                                                                                                         |
| Dwelling, 7 Teesdale Street        | Lot 39 (7) Teesdale Street, Yarloop                                                                                                                                                                                                                                                                                                            |
| Dwelling, 8 Teesdale Street        | Lot 42 (8) Teesdale Street, Yarloop                                                                                                                                                                                                                                                                                                            |
| Dwelling, 9 Teesdale Street        | Lot 38 (9) Teesdale Street, Yarloop                                                                                                                                                                                                                                                                                                            |
| Dwelling, 10 Teesdale Street       | Lot 14 (10) Teesdale Street, Yarloop                                                                                                                                                                                                                                                                                                           |
| Dwelling, 11 Teesdale Street       | Lot 37 (11) Teesdale Street, Yarloop                                                                                                                                                                                                                                                                                                           |
| Dwelling, 13 Teesdale Street       | Lot 36 (13) Teesdale Street, Yarloop                                                                                                                                                                                                                                                                                                           |
| Dwelling, 15 Teesdale Street       | Lot 35 (15) Teesdale Street, Yarloop                                                                                                                                                                                                                                                                                                           |
| Dwelling, 17 Teesdale Street       | Lot 34 (17) Teesdale Street, Yarloop                                                                                                                                                                                                                                                                                                           |
| Dwelling, 18 Teesdale Street,      | Lot 50 (18) Teesdale Street, Yarloop                                                                                                                                                                                                                                                                                                           |
| Dwelling, 19 Teesdale Street       | Lot 33 (19) Teesdale Street, Yarloop                                                                                                                                                                                                                                                                                                           |
| Yarloop Hospital                   | 8 Barrington Knight Road (Reserve 37471),                                                                                                                                                                                                                                                                                                      |
|                                    | Yarloop                                                                                                                                                                                                                                                                                                                                        |
| Yarloop Hotel                      | Lot 183 (39) Station Street, Yarloop                                                                                                                                                                                                                                                                                                           |
| Yarloop Post Office (fmr) - First  | Lot 123 (16) McDowell Street, Yarloop                                                                                                                                                                                                                                                                                                          |
| Yarloop Post Office (fmr) - Second | Lot 202 (92) Johnston Road (cnr Barrington                                                                                                                                                                                                                                                                                                     |
|                                    | Knight Road), Yarloop                                                                                                                                                                                                                                                                                                                          |
| Yarloop Swimming Hole              | Lot 1 Cnr Clifton Road (cnr Homebush Road),                                                                                                                                                                                                                                                                                                    |
|                                    | Yarloop                                                                                                                                                                                                                                                                                                                                        |
| Yarloop Timber Mill Workshop       | 73-79 Railway Road (Reserve 45018), Yarloop                                                                                                                                                                                                                                                                                                    |
| · · ·                              | Lot 20 (21) Station Street, Yarloop                                                                                                                                                                                                                                                                                                            |
|                                    | Railway Reserve, Railway Parade, Yarloop                                                                                                                                                                                                                                                                                                       |
|                                    | Dwelling, 8 Teesdale StreetDwelling, 9 Teesdale StreetDwelling, 10 Teesdale StreetDwelling, 11 Teesdale StreetDwelling, 13 Teesdale StreetDwelling, 15 Teesdale StreetDwelling, 17 Teesdale StreetDwelling, 18 Teesdale Street,Dwelling, 19 Teesdale StreetYarloop HospitalYarloop Post Office (fmr) - FirstYarloop Post Office (fmr) - Second |