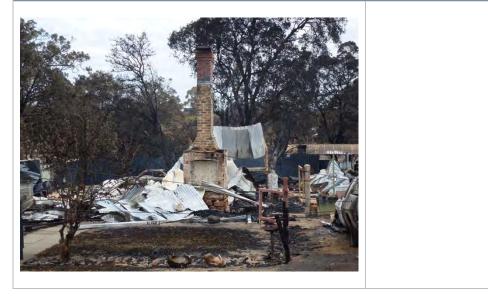

| Address:              | Barrington Knight Road, Yarloop | Lot No: Various Plan No:                                                                                                                                                                                                                                        |
|-----------------------|---------------------------------|-----------------------------------------------------------------------------------------------------------------------------------------------------------------------------------------------------------------------------------------------------------------|
|                       |                                 | Vol Folio:                                                                                                                                                                                                                                                      |
|                       |                                 | Assessment No: N/A                                                                                                                                                                                                                                              |
| Locality:             | Yarloop                         | GPS:                                                                                                                                                                                                                                                            |
| Current Use:          | Residential                     | Original Use: Residential                                                                                                                                                                                                                                       |
| Ownership:            | Private                         | Public Access:                                                                                                                                                                                                                                                  |
| HERITAGE LISTIN       | IGS                             |                                                                                                                                                                                                                                                                 |
| SHO Listing:          |                                 | 19888                                                                                                                                                                                                                                                           |
| Other Listings:       |                                 | Municipal Inventory                                                                                                                                                                                                                                             |
| CONSTRUCTION          |                                 |                                                                                                                                                                                                                                                                 |
| Date of Construction: |                                 | Various                                                                                                                                                                                                                                                         |
| Architect:            |                                 | Millar's Timber and Trading Company                                                                                                                                                                                                                             |
| Builder:              |                                 | Millar's Timber and Trading Company                                                                                                                                                                                                                             |
| Architectural Sty     | /le:                            | Vernacular                                                                                                                                                                                                                                                      |
| Physical Description: |                                 | A group of timber framed workers cottages that display many<br>similarities in scale, design and expression of detail.<br>Collectively they create an attractive and coherent<br>streetscape predominantly along the western side of<br>Barrington-Knight Road. |
|                       |                                 | The properties included in this precinct are numbers 1, 3, 4, 5, 7, 9, 11 and 13 and each house has its own entry.<br>All the buildings and structures that formed part of this precinct were destroyed by the January 2016                                     |
|                       |                                 | Yarloop/Harvey/Waroona Fire.                                                                                                                                                                                                                                    |
| Method of Const       | truction:                       | Timber framed construction, weatherboard cladding,<br>corrugated metal roofs                                                                                                                                                                                    |
| Condition:            |                                 | Many buildings were destroyed following January 2016                                                                                                                                                                                                            |

All the dwellings and structures located in this precinct were completely destroyed by the January 2016 Yarloop/Harvey/Waroona Fire. The chimneys of each house and the hospital within that precinct however survived. These chimneys have since been removed as they were deemed structurally unsound.