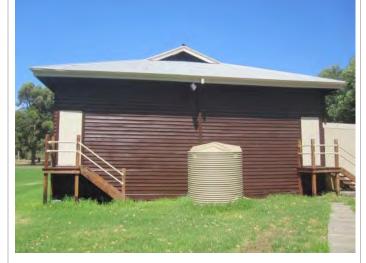

# **ADDITIONAL PHOTOGRAPHS**

Anglican Christmas Pageant 1953

Anglican Church

| Address:              | Lot 4 (14) Barrett St, Yarloop | Lot No:<br>Diagram No:<br>Vol Folio:<br>Assessment No:                          | Lot 4<br>Diagram 56023<br>1601-569<br>A000557                                                                                                                                                                                                                     |  |
|-----------------------|--------------------------------|---------------------------------------------------------------------------------|-------------------------------------------------------------------------------------------------------------------------------------------------------------------------------------------------------------------------------------------------------------------|--|
| Locality:             | Yarloop                        | GPS:                                                                            | 32.948.200<br>115.907.112                                                                                                                                                                                                                                         |  |
| Current Use:          | Residential                    | Original Use:                                                                   | Residential                                                                                                                                                                                                                                                       |  |
| Ownership:            | Private                        | Public Access:                                                                  | No                                                                                                                                                                                                                                                                |  |
| HERITAGE LISTIN       | IGS                            |                                                                                 |                                                                                                                                                                                                                                                                   |  |
| SHO Listing:          | SHO Listing:                   |                                                                                 | 12006                                                                                                                                                                                                                                                             |  |
| Other Listings:       | Other Listings:                |                                                                                 | Town Planning Scheme                                                                                                                                                                                                                                              |  |
|                       |                                | Municipal Invento                                                               | ry                                                                                                                                                                                                                                                                |  |
| CONSTRUCTION          |                                |                                                                                 |                                                                                                                                                                                                                                                                   |  |
| Date of Construction: |                                | Unknown                                                                         |                                                                                                                                                                                                                                                                   |  |
| Architect:            |                                | Millars Timber and                                                              | d Trading Company                                                                                                                                                                                                                                                 |  |
| Builder:              |                                | Millars Timber and                                                              | d Trading Company                                                                                                                                                                                                                                                 |  |
| Architectural Sty     | /le:                           | Vernacular                                                                      |                                                                                                                                                                                                                                                                   |  |
| Physical Description: |                                | weatherboard cla<br>roof is gabled in<br>cladding. The skill<br>timber columns, | mber framed structure with fibro and<br>dding and constructed on a brick base. The<br>n form with short sheet corrugated iron<br>ion roofed verandah canopy is supported on<br>the base is concrete and is enclosed by<br>lustrade. The openings are metal framed |  |

| windows. There are timber framed fibro additions and      |  |
|-----------------------------------------------------------|--|
| outbuildings to the rear.                                 |  |
| Timber framed construction, weatherboard and fibre cement |  |
| cladding, corrugated metal roof                           |  |
| Poor to fair                                              |  |
|                                                           |  |