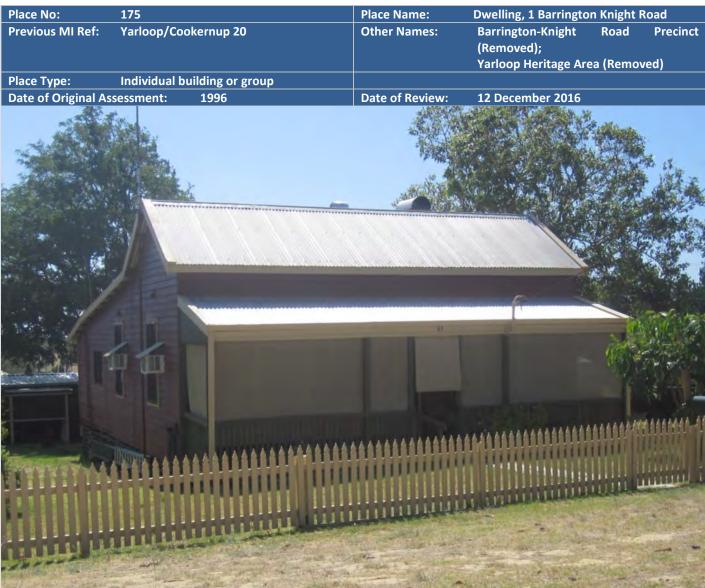

| Address:             | Lot 524 (1) Barrington Knight Road,<br>Yarloop | Lot No:<br>Plan No:<br>Vol/Folio:                                                                        | Lot 524<br>Plan 18903<br>1972-242                                                                                                                                                                                                                                                                              |
|----------------------|------------------------------------------------|----------------------------------------------------------------------------------------------------------|----------------------------------------------------------------------------------------------------------------------------------------------------------------------------------------------------------------------------------------------------------------------------------------------------------------|
|                      |                                                | Assessment No:                                                                                           | A000414                                                                                                                                                                                                                                                                                                        |
| Locality:            | Yarloop                                        | GPS:                                                                                                     | 32° 954 002                                                                                                                                                                                                                                                                                                    |
|                      |                                                |                                                                                                          | 115° 901 840                                                                                                                                                                                                                                                                                                   |
| Current Use:         | Residential                                    | Original Use:                                                                                            | Residential                                                                                                                                                                                                                                                                                                    |
| Ownership:           | Private                                        | Public Access:                                                                                           | No                                                                                                                                                                                                                                                                                                             |
| HERITAGE LISTING     | S                                              |                                                                                                          |                                                                                                                                                                                                                                                                                                                |
| SHO Listing:         |                                                | 19888                                                                                                    |                                                                                                                                                                                                                                                                                                                |
| Other Listings:      |                                                | Shire of Harvey TPS:                                                                                     | Barrington-Knight Road Precinct                                                                                                                                                                                                                                                                                |
|                      |                                                |                                                                                                          | Yarloop Heritage Area                                                                                                                                                                                                                                                                                          |
| CONSTRUCTION         |                                                |                                                                                                          |                                                                                                                                                                                                                                                                                                                |
| Date of Construction | on:                                            | Unknown                                                                                                  |                                                                                                                                                                                                                                                                                                                |
| Architect:           |                                                | Millar's Timber and                                                                                      | Trading Company                                                                                                                                                                                                                                                                                                |
| Builder:             |                                                | Millar's Timber and                                                                                      | Trading Company                                                                                                                                                                                                                                                                                                |
| Architectural Style  | :                                              | Vernacular                                                                                               |                                                                                                                                                                                                                                                                                                                |
| Physical Descriptio  |                                                | cladding. The gable<br>elevation in a nor<br>section extending<br>verandah extends<br>columns and enclos | framed cottage with jarrah weatherboard<br>roof extends across the full width of the<br>th-south direction with a skillion roofed<br>out towards the rear. A skillion roofed<br>across the façade supported on timber<br>red with a timber balustrade. Shade cloths<br>of the cottage. Centrally placed timber |

|                         | steps lead to the verandah and to the front door.          |
|-------------------------|------------------------------------------------------------|
|                         | Destroyed by January 2016 Yarloop/Harvey/Waroona Fire.     |
| Method of Construction: | Timber framed structure, weatherboard cladding, corrugated |
|                         | metal roof                                                 |
| Condition:              | Demolished following January 2016 Yarloop/Harvey/Waroona   |
|                         | Fire.                                                      |