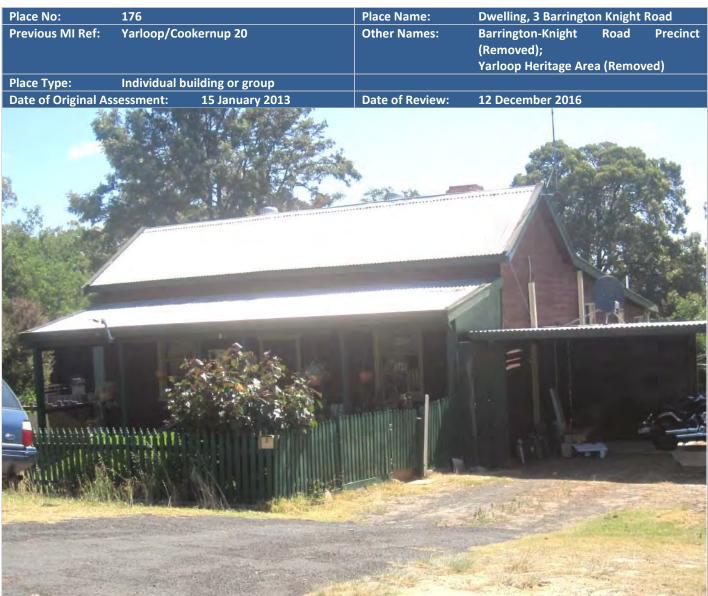

| Address:              | Barrington Knight Road, Yarloop | Lot No: Various Plan No:                                                                                                                                                                                                                                        |
|-----------------------|---------------------------------|-----------------------------------------------------------------------------------------------------------------------------------------------------------------------------------------------------------------------------------------------------------------|
|                       |                                 | Vol Folio:                                                                                                                                                                                                                                                      |
|                       |                                 | Assessment No: N/A                                                                                                                                                                                                                                              |
| Locality:             | Yarloop                         | GPS:                                                                                                                                                                                                                                                            |
| Current Use:          | Residential                     | Original Use: Residential                                                                                                                                                                                                                                       |
| Ownership:            | Private                         | Public Access:                                                                                                                                                                                                                                                  |
| HERITAGE LISTIN       | IGS                             |                                                                                                                                                                                                                                                                 |
| SHO Listing:          |                                 | 19888                                                                                                                                                                                                                                                           |
| Other Listings:       |                                 | Municipal Inventory                                                                                                                                                                                                                                             |
| CONSTRUCTION          |                                 |                                                                                                                                                                                                                                                                 |
| Date of Construction: |                                 | Various                                                                                                                                                                                                                                                         |
| Architect:            |                                 | Millar's Timber and Trading Company                                                                                                                                                                                                                             |
| Builder:              |                                 | Millar's Timber and Trading Company                                                                                                                                                                                                                             |
| Architectural Sty     | /le:                            | Vernacular                                                                                                                                                                                                                                                      |
| Physical Description: |                                 | A group of timber framed workers cottages that display many<br>similarities in scale, design and expression of detail.<br>Collectively they create an attractive and coherent<br>streetscape predominantly along the western side of<br>Barrington-Knight Road. |
|                       |                                 | The properties included in this precinct are numbers 1, 3, 4, 5, 7, 9, 11 and 13 and each house has its own entry.<br>All the buildings and structures that formed part of this precinct were destroyed by the January 2016                                     |
|                       |                                 | Yarloop/Harvey/Waroona Fire.                                                                                                                                                                                                                                    |
| Method of Const       | truction:                       | Timber framed construction, weatherboard cladding,<br>corrugated metal roofs                                                                                                                                                                                    |
| Condition:            |                                 | Many buildings were destroyed following January 2016                                                                                                                                                                                                            |

January 2016 Yarloop/Harvey/Waroona Fire.

Simple timber cottages built in the townsite for the accommodation of workers primarily at the timber mill and later the Yarloop workshops.

The houses were built predominantly by the company which owned and managed the town, Millar's Timber and Trading Company from the 1890s to the 1970s. The materials for the cottages were likely to have been manufactured in the workshop and local tradesmen built the homes to standard designs.