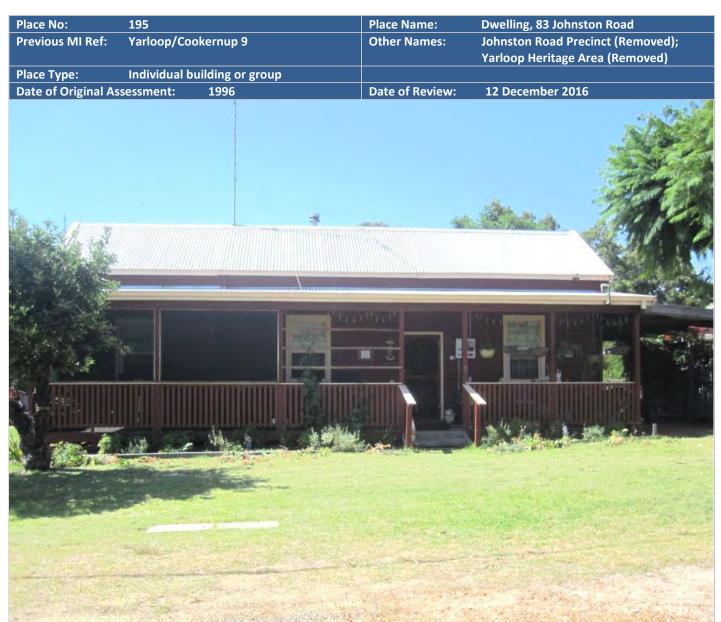

# N/A

|                                                |                                      | - Barrister and a second |                                             |
|------------------------------------------------|--------------------------------------|--------------------------|---------------------------------------------|
| Address:                                       | Lot 516 (2) McDowell Street, Yarloop | Lot No:                  | Lot 516                                     |
|                                                |                                      | Plan No:                 | Plan 18903                                  |
|                                                |                                      | Vol Folio:               | C/T 1972-234                                |
|                                                |                                      | Assessment No:           | A000424                                     |
| Locality:                                      | Yarloop                              | GPS:                     | 32° 956 741                                 |
|                                                |                                      |                          | 115° 900 963                                |
| Current Use:                                   | Residential                          | Original Use:            | Residential                                 |
| Ownership:                                     | Private                              | Public Access:           | No                                          |
| HERITAGE LISTIN                                | IGS                                  |                          |                                             |
| SHO Listing:                                   |                                      | 19882                    |                                             |
| <b>Other Listings:</b>                         |                                      | Shire of Harvey To       | wn Planning Scheme: Yarloop Heritage Area   |
|                                                |                                      | Municipal Invento        | ry                                          |
| CONSTRUCTION                                   |                                      |                          |                                             |
| Date of Construc                               | ction:                               | Unknown                  |                                             |
| Architect: Millar's Timber and Trading Company |                                      | d Trading Company        |                                             |
| Builder:                                       |                                      | Millar's Timber and      | d Trading Company                           |
| Architectural Sty                              | /le:                                 | Vernacular               |                                             |
| Physical Descript                              | tion:                                | Timber framed cot        | ttage with weatherboard cladding. The gable |
|                                                |                                      | roof has battened        | l eaves to the gable, with the roof clad in |
|                                                |                                      | corrugated metal         | . The separate skillion roofed verandah     |
|                                                |                                      | canopy wraps arou        | und the house, supported on timber columns  |
|                                                |                                      | with timber picket       | balustrade. Timber framed sash windows.     |
|                                                |                                      |                          |                                             |