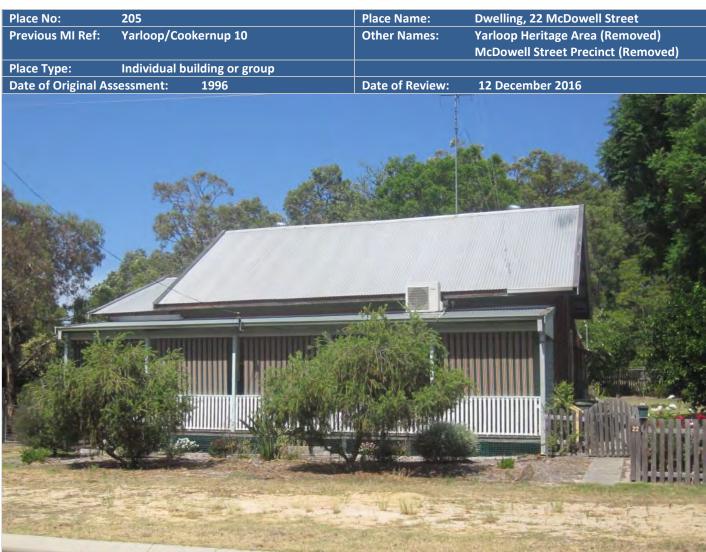

Statement of Significance:

• Formerly, the place had aesthetic value for its contribution to the Yarloop heritage area.

• Formerly, the place demonstrated the standard type of housing provided for mill workers by their employers.