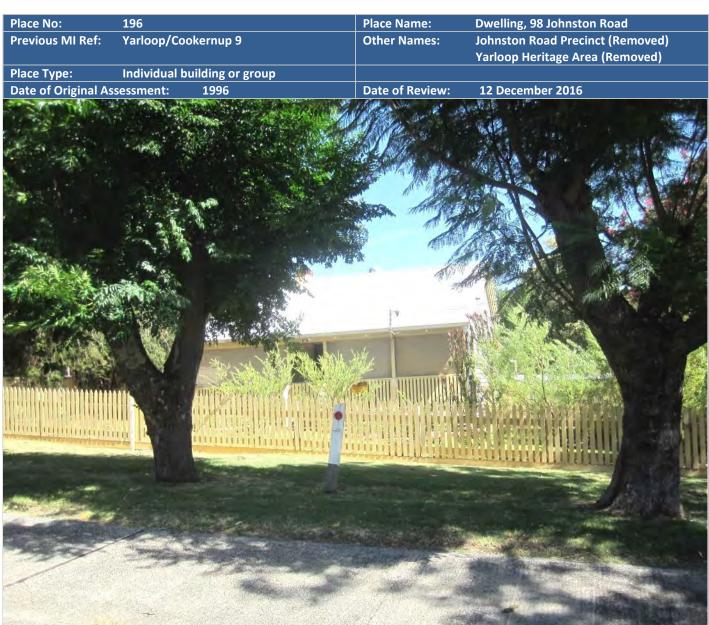

|                         | Destroyed by January 2016 Yarloop/Harvey/Waroona Fire.     |  |
|-------------------------|------------------------------------------------------------|--|
| Method of Construction: | Timber framed structure, weatherboard cladding, corrugated |  |
|                         | metal roof, timber framed windows                          |  |
| Condition:              | Demolished following January 2016 Yarloop/Harvey/Waroona   |  |
|                         | Fire.                                                      |  |