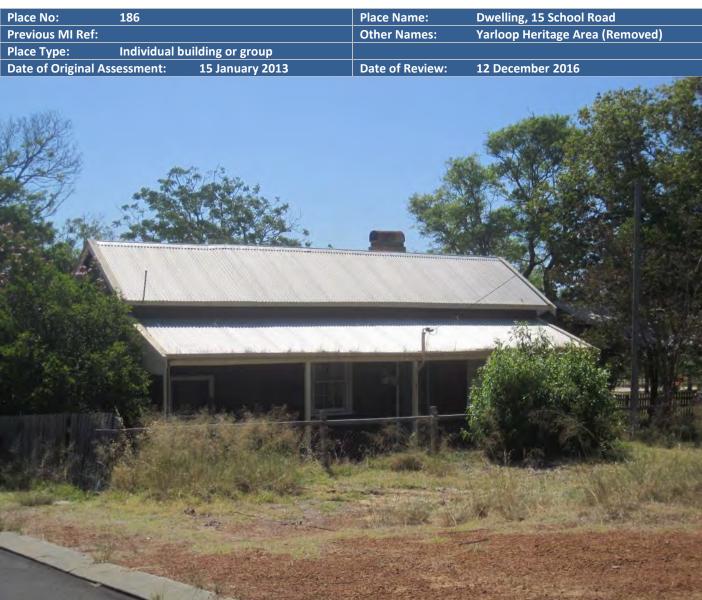

This building survived the January 2016 Yarloop/Harvey/Waroona Fire.

| Theme:                                                 | Occupations: timber industry                |
|--------------------------------------------------------|---------------------------------------------|
| Associations:                                          | Barrett family                              |
|                                                        | Millar's Timber and Trading Company         |
| Main Sources: 1996 Shire of Harvey Municipal Inventory |                                             |
|                                                        | Australian Electoral Rolls www.ancestry.com |
| SIGNIFICANCE                                           |                                             |