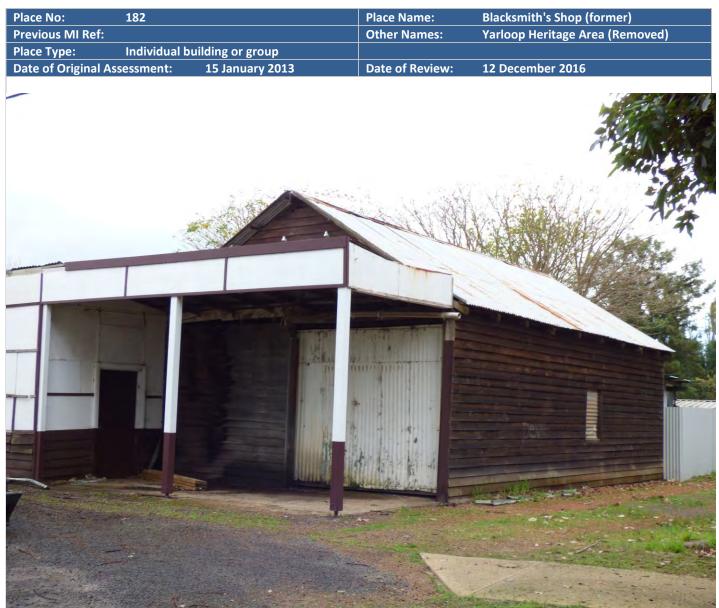

# **YARLOOP PLACES**

| Place<br>Number | Place name                             | Address                                        |
|-----------------|----------------------------------------|------------------------------------------------|
| Number          |                                        |                                                |
| 171             | All Saints Anglican Church             | cnr School Road and Railway Road, Yarloop      |
| 172             | Barrett Homestead                      | Lot 4 (14) Barrett St, Yarloop                 |
| 173             | Barrington-Knight Road Precinct        | Barrington Knight Road, Yarloop                |
| 174             | Doctor's Residence (fmr)               | Lot 62 (4) Barrington Knight Road, Yarloop     |
| 175             | Dwelling, 1 Barrington Knight Road     | Lot 524 (1) Barrington Knight Road, Yarloop    |
| 176             | Dwelling, 3 Barrington Knight Road     | Lot 525 (3) Barrington Knight Road, Yarloop    |
| 177             | Dwelling, 5 Barrington Knight Road     | Lot 526 (5) Barrington Knight Road, Yarloop    |
| 178             | Dwelling, 7 Barrington Knight Road     | Lot 527 (7) Barrington Knight Road, Yarloop    |
| 179             | Dwelling, 9 Barrington Knight Road     | Lot 528 (9) Barrington Knight Road, Yarloop    |
| 180             | Dwelling, 11 Barrington Knight Road    | Lot 527 (11) Barrington Knight Road, Yarloop   |
| 181             | Dwelling, 13 Barrington Knight Road    | Lot 530 (13) Barrington Knight Road, Yarloop   |
| 182             | Blacksmith's Shop (former)             | Lot 29 (26) Teesdale Street, Yarloop           |
| 183             | Commercial Premises, 37 Station Street | Lot 1 (37) Station Street, Yarloop             |
| 184             | CWA Yarloop                            | Lot 4 (7) Station Street, Yarloop              |
| 185             | Dwelling, 65-69 Railway Parade,        | Lot 18 (65-69) Railway Parade, Yarloop         |
| 186             | Dwelling, 15 School Road               | Lot 20 (15) School Road, Yarloop               |
| 187             | Dwelling, 1 Station Street,            | Lot 1 (1) Station Street, Yarloop              |
| 188             | Dwelling and shop, 23 Station Street   | Lot 21 (23) Station Street, Yarloop            |
| 189             | Freemason's Hall                       | Lot 1 (82) Johnston Road, Yarloop              |
| 190             | Gunn's Mill                            | Lot 500 Johnston Road, Yarloop                 |
| 191             | Happy Valley Precinct                  | Lot 20 (15) School Road, Yarloop               |
| 192             | Johnston Road Precinct                 | Johnston Road, Yarloop                         |
| 193             | Dwelling, 79 Johnston Road             | Lot 507 (79) Johnston Road, Yarloop            |
| 194             | Dwelling, 81 Johnston Road             | Lot 506 (81) Johnston Road, Yarloop            |
| 195             | Dwelling, 83 Johnston Road             | Lot 505 (83) Johnston Road, Yarloop            |
| 196             | Dwelling, 98 Johnston Road             | Lot 523 (98) Johnston Road, Yarloop            |
| 197             | Dwelling, 100 Johnston Road            | Lot 522 (100) Johnston Road, Yarloop           |
| 198             | Dwelling, 101 Johnston Road            | Lot 25 (101) Johnston Road, Yarloop            |
| 199             | McDowell Street Precinct               | McDowell Street, Yarloop                       |
| 200             | Dwelling, 2 McDowell Street            | Lot 516 (2) McDowell Street, Yarloop           |
| 201             | Dwelling, 4 McDowell Street            | Lot 517 (4) McDowell Street, Yarloop           |
| 202             | Dwelling, 6 McDowell Street            | Lot 518 (6) McDowell Street, Yarloop           |
| 203             | Dwelling, 7 McDowell Street            | Lot 512 (7) McDowell Street, Yarloop           |
| 204             | Dwelling, 9 McDowell Street            | Lot 513 (9) McDowell Street, Yarloop           |
| 205             | Dwelling, 22 McDowell Street           | Lot 520 (22) McDowell Street, Yarloop          |
| 206             | Police Station and Stables (fmr) -     | Lot 3 (18) McDowell Street, Yarloop            |
|                 | (Historic Site)                        |                                                |
| 207             | Nob's Hill Precinct                    | Lot 500 Barrington Knight Road, Yarloop        |
| 208             | Dwelling, 21 Forrest Street            | 21 Forrest Street (Private Road), Lot 500, off |
|                 |                                        | Barrington Knight Road, Yarloop                |
| 209             | Dwelling, 23 Forrest Street            | 23 Forrest Street (Private Road), Lot 500, off |
|                 |                                        | Barrington Knight Road, Yarloop                |
| 210             | Dwelling, 25 Forrest Street            | 25 Forrest Street (Private Road), Lot 500, off |
|                 |                                        | Barrington Knight Road, Yarloop                |