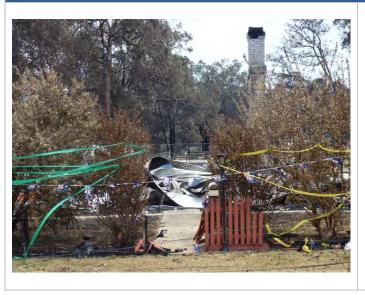

| Address:              | Barrington Knight Road, Yarloop | Lot No: Various Plan No:                                                                                                                                                                                                                                        |
|-----------------------|---------------------------------|-----------------------------------------------------------------------------------------------------------------------------------------------------------------------------------------------------------------------------------------------------------------|
|                       |                                 | Vol Folio:                                                                                                                                                                                                                                                      |
|                       |                                 | Assessment No: N/A                                                                                                                                                                                                                                              |
| Locality:             | Yarloop                         | GPS:                                                                                                                                                                                                                                                            |
| Current Use:          | Residential                     | Original Use: Residential                                                                                                                                                                                                                                       |
| Ownership:            | Private                         | Public Access:                                                                                                                                                                                                                                                  |
| HERITAGE LISTIN       | IGS                             |                                                                                                                                                                                                                                                                 |
| SHO Listing:          |                                 | 19888                                                                                                                                                                                                                                                           |
| Other Listings:       |                                 | Municipal Inventory                                                                                                                                                                                                                                             |
| CONSTRUCTION          |                                 |                                                                                                                                                                                                                                                                 |
| Date of Construction: |                                 | Various                                                                                                                                                                                                                                                         |
| Architect:            |                                 | Millar's Timber and Trading Company                                                                                                                                                                                                                             |
| Builder:              |                                 | Millar's Timber and Trading Company                                                                                                                                                                                                                             |
| Architectural Sty     | /le:                            | Vernacular                                                                                                                                                                                                                                                      |
| Physical Description: |                                 | A group of timber framed workers cottages that display many<br>similarities in scale, design and expression of detail.<br>Collectively they create an attractive and coherent<br>streetscape predominantly along the western side of<br>Barrington-Knight Road. |
|                       |                                 | The properties included in this precinct are numbers 1, 3, 4, 5, 7, 9, 11 and 13 and each house has its own entry.<br>All the buildings and structures that formed part of this precinct were destroyed by the January 2016                                     |
|                       |                                 | Yarloop/Harvey/Waroona Fire.                                                                                                                                                                                                                                    |
| Method of Const       | truction:                       | Timber framed construction, weatherboard cladding,<br>corrugated metal roofs                                                                                                                                                                                    |
| Condition:            |                                 | Many buildings were destroyed following January 2016                                                                                                                                                                                                            |

All the dwellings and structures located in this precinct were completely destroyed by the January 2016 Yarloop/Harvey/Waroona Fire. The chimneys of each house and the hospital within that precinct however survived. These chimneys have since been removed as they were deemed structurally unsound.