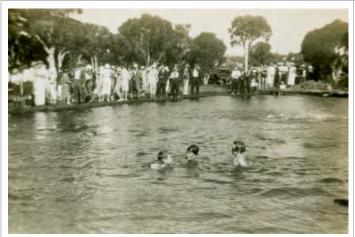

# **ADDITIONAL PHOTOGRAPHS**

Anglican Christmas Pageant 1953

Anglican Church

| Address:              | Lot 4 (14) Barrett St, Yarloop | Lot No:<br>Diagram No:<br>Vol Folio:<br>Assessment No:                          | Lot 4<br>Diagram 56023<br>1601-569<br>A000557                                                                                                                                                                                                                     |  |
|-----------------------|--------------------------------|---------------------------------------------------------------------------------|-------------------------------------------------------------------------------------------------------------------------------------------------------------------------------------------------------------------------------------------------------------------|--|
| Locality:             | Yarloop                        | GPS:                                                                            | 32.948.200<br>115.907.112                                                                                                                                                                                                                                         |  |
| Current Use:          | Residential                    | Original Use:                                                                   | Residential                                                                                                                                                                                                                                                       |  |
| Ownership:            | Private                        | Public Access:                                                                  | No                                                                                                                                                                                                                                                                |  |
| HERITAGE LISTIN       | IGS                            |                                                                                 |                                                                                                                                                                                                                                                                   |  |
| SHO Listing:          | SHO Listing:                   |                                                                                 | 12006                                                                                                                                                                                                                                                             |  |
| Other Listings:       | Other Listings:                |                                                                                 | Town Planning Scheme                                                                                                                                                                                                                                              |  |
|                       |                                | Municipal Invento                                                               | ry                                                                                                                                                                                                                                                                |  |
| CONSTRUCTION          |                                |                                                                                 |                                                                                                                                                                                                                                                                   |  |
| Date of Construction: |                                | Unknown                                                                         |                                                                                                                                                                                                                                                                   |  |
| Architect:            |                                | Millars Timber and                                                              | d Trading Company                                                                                                                                                                                                                                                 |  |
| Builder:              |                                | Millars Timber and                                                              | d Trading Company                                                                                                                                                                                                                                                 |  |
| Architectural Sty     | /le:                           | Vernacular                                                                      |                                                                                                                                                                                                                                                                   |  |
| Physical Description: |                                | weatherboard cla<br>roof is gabled in<br>cladding. The skill<br>timber columns, | mber framed structure with fibro and<br>dding and constructed on a brick base. The<br>n form with short sheet corrugated iron<br>ion roofed verandah canopy is supported on<br>the base is concrete and is enclosed by<br>lustrade. The openings are metal framed |  |