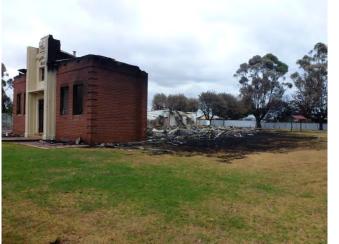

| Address:              | Lot 5 (51) Railway Parade (cnr School | Lot No:                          | Lot 5             |
|-----------------------|---------------------------------------|----------------------------------|-------------------|
|                       | Rd), Yarloop                          | Diagram No:                      | Diagram 29527     |
|                       |                                       | Vol Folio:                       | 1286-665          |
|                       |                                       | Assessment No:                   | A000296           |
| Locality:             | Yarloop                               | GPS:                             | 33° 962 093       |
|                       |                                       |                                  | 115° 899 780      |
| Current Use:          | Vacant/unused                         | Original Use:                    | Religious: Church |
| Ownership:            | Demolished - Burnt down in 2006       | Public Access:                   | Yes               |
| HERITAGE LISTIN       | IGS                                   |                                  |                   |
| SHO Listing:          | SHO Listing:                          |                                  |                   |
| Other Listings:       |                                       | Town Planning Scheme             |                   |
|                       |                                       | Municipal Inventor               | Γ <b>γ</b>        |
|                       |                                       | RHP - Assessed bel               | ow threshold      |
| CONSTRUCTION          |                                       |                                  |                   |
| Date of Construc      | tion:                                 | 1909                             |                   |
| Architect:            |                                       | N/A                              |                   |
| Builder:              |                                       | Thomas Jackson and the community |                   |
| Architectural Style:  |                                       | N/A                              |                   |
| Physical Description: |                                       | Destroyed by fire 2              | 2006              |
| Method of Const       | Method of Construction:               |                                  |                   |
| Condition:            | Condition:                            |                                  |                   |
| HISTORICAL            |                                       |                                  |                   |
|                       |                                       |                                  |                   |

| The church was destroyed by fire in 2006. |                                       |
|-------------------------------------------|---------------------------------------|
| Theme:                                    | Social and civic activities: religion |
| Associations:                             |                                       |