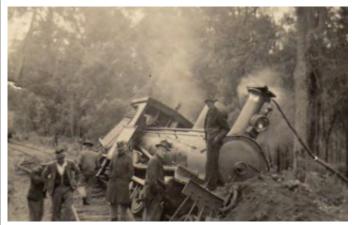

The families and individuals known to have lived in the street include; Wallace McDonald, Meldrum family, "Tassie" Clayton, Pat and Minnie Donovan, Arthur Anderson, Richard McCallum, Watson family, Barraclough family and Bevan family.