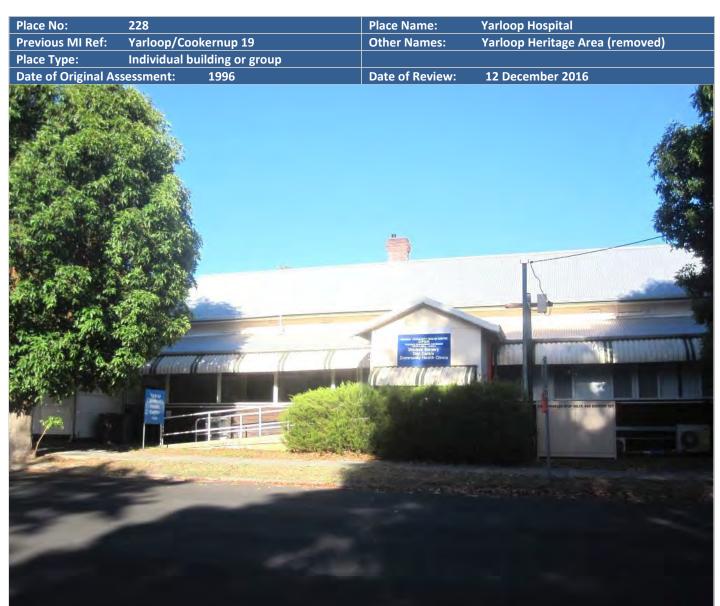

ng Company |
| Main Sources:              |                                     |
| SIGNIFICANCE               |                                     |
| Level of Integrity:        | N/A                                 |
| Level of Authenticity:     | N/A                                 |
| Level of Significance:     | Place – some/moderate               |
| Statement of Significance: |                                     |

• Formerly, the place had aesthetic value for its contribution to the Yarloop heritage area.

• Formerly, the place had demonstrated the standard type of housing provided for mill workers by their employers.

 MANAGEMENT CATEGORY:

 4Y

 Acknowledge heritage that has been lost as a result of the January 2016 Yarloop/Harvey/Waroona Fire

## **ADDITIONAL PHOTOGRAPHS**





| Address:                 | 8 Barrington Knight Road | Lot No:                             | Lot 5260                                                 |  |
|--------------------------|--------------------------|-------------------------------------|----------------------------------------------------------|--|
|                          | (Reserve 37471), Yarloop | <b>Reserve No:</b>                  | Reserve 37471                                            |  |
|                          |                          | Plan No:                            | Plan 182969                                              |  |
|                          |                          | Vol Folio:                          | LR3152-10                                                |  |
|