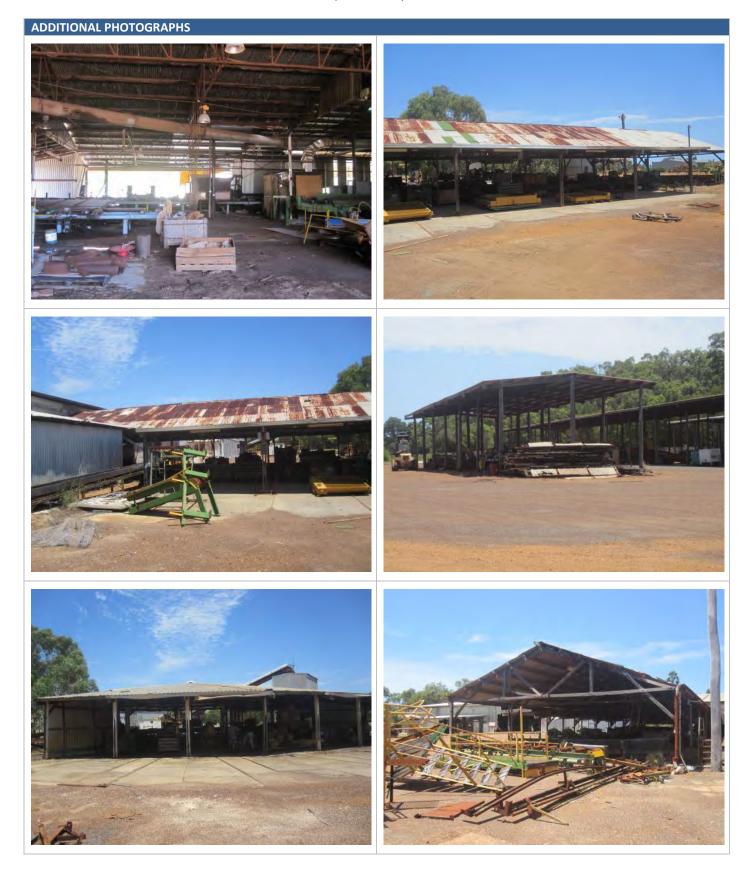

The families and individuals known to have lived in the street include; Wallace McDonald, Meldrum family, "Tassie" Clayton, Pat and Minnie Donovan, Arthur Anderson, Richard McCallum, Watson family, Barraclough family and Bevan family.