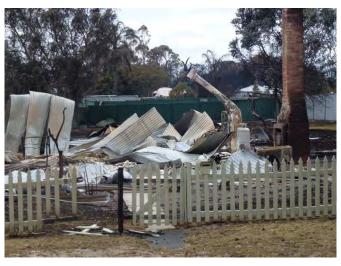

All the dwellings and structures located in this precinct were completely destroyed by the January 2016 Yarloop/Harvey/Waroona Fire. The chimneys of each house and the hospital within that precinct however survived. These chimneys have since been removed as they were deemed structurally unsound.