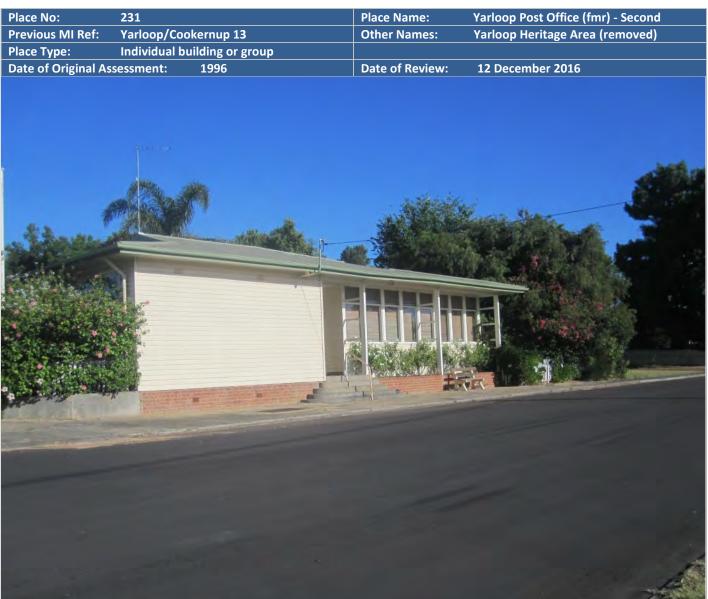

# **YARLOOP PLACES**

| Place<br>Number | Place name                             | Address                                        |
|-----------------|----------------------------------------|------------------------------------------------|
| Number          |                                        |                                                |
| 171             | All Saints Anglican Church             | cnr School Road and Railway Road, Yarloop      |
| 172             | Barrett Homestead                      | Lot 4 (14) Barrett St, Yarloop                 |
| 173             | Barrington-Knight Road Precinct        | Barrington Knight Road, Yarloop                |
| 174             | Doctor's Residence (fmr)               | Lot 62 (4) Barrington Knight Road, Yarloop     |
| 175             | Dwelling, 1 Barrington Knight Road     | Lot 524 (1) Barrington Knight Road, Yarloop    |
| 176             | Dwelling, 3 Barrington Knight Road     | Lot 525 (3) Barrington Knight Road, Yarloop    |
| 177             | Dwelling, 5 Barrington Knight Road     | Lot 526 (5) Barrington Knight Road, Yarloop    |
| 178             | Dwelling, 7 Barrington Knight Road     | Lot 527 (7) Barrington Knight Road, Yarloop    |
| 179             | Dwelling, 9 Barrington Knight Road     | Lot 528 (9) Barrington Knight Road, Yarloop    |
| 180             | Dwelling, 11 Barrington Knight Road    | Lot 527 (11) Barrington Knight Road, Yarloop   |
| 181             | Dwelling, 13 Barrington Knight Road    | Lot 530 (13) Barrington Knight Road, Yarloop   |
| 182             | Blacksmith's Shop (former)             | Lot 29 (26) Teesdale Street, Yarloop           |
| 183             | Commercial Premises, 37 Station Street | Lot 1 (37) Station Street, Yarloop             |
| 184             | CWA Yarloop                            | Lot 4 (7) Station Street, Yarloop              |
| 185             | Dwelling, 65-69 Railway Parade,        | Lot 18 (65-69) Railway Parade, Yarloop         |
| 186             | Dwelling, 15 School Road               | Lot 20 (15) School Road, Yarloop               |
| 187             | Dwelling, 1 Station Street,            | Lot 1 (1) Station Street, Yarloop              |
| 188             | Dwelling and shop, 23 Station Street   | Lot 21 (23) Station Street, Yarloop            |
| 189             | Freemason's Hall                       | Lot 1 (82) Johnston Road, Yarloop              |
| 190             | Gunn's Mill                            | Lot 500 Johnston Road, Yarloop                 |
| 191             | Happy Valley Precinct                  | Lot 20 (15) School Road, Yarloop               |
| 192             | Johnston Road Precinct                 | Johnston Road, Yarloop                         |
| 193             | Dwelling, 79 Johnston Road             | Lot 507 (79) Johnston Road, Yarloop            |
| 194             | Dwelling, 81 Johnston Road             | Lot 506 (81) Johnston Road, Yarloop            |
| 195             | Dwelling, 83 Johnston Road             | Lot 505 (83) Johnston Road, Yarloop            |
| 196             | Dwelling, 98 Johnston Road             | Lot 523 (98) Johnston Road, Yarloop            |
| 197             | Dwelling, 100 Johnston Road            | Lot 522 (100) Johnston Road, Yarloop           |
| 198             | Dwelling, 101 Johnston Road            | Lot 25 (101) Johnston Road, Yarloop            |
| 199             | McDowell Street Precinct               | McDowell Street, Yarloop                       |
| 200             | Dwelling, 2 McDowell Street            | Lot 516 (2) McDowell Street, Yarloop           |
| 201             | Dwelling, 4 McDowell Street            | Lot 517 (4) McDowell Street, Yarloop           |
| 202             | Dwelling, 6 McDowell Street            | Lot 518 (6) McDowell Street, Yarloop           |
| 203             | Dwelling, 7 McDowell Street            | Lot 512 (7) McDowell Street, Yarloop           |
| 204             | Dwelling, 9 McDowell Street            | Lot 513 (9) McDowell Street, Yarloop           |
| 205             | Dwelling, 22 McDowell Street           | Lot 520 (22) McDowell Street, Yarloop          |
| 206             | Police Station and Stables (fmr) -     | Lot 3 (18) McDowell Street, Yarloop            |
|                 | (Historic Site)                        |                                                |
| 207             | Nob's Hill Precinct                    | Lot 500 Barrington Knight Road, Yarloop        |
| 208             | Dwelling, 21 Forrest Street            | 21 Forrest Street (Private Road), Lot 500, off |
|                 |                                        | Barrington Knight Road, Yarloop                |
| 209             | Dwelling, 23 Forrest Street            | 23 Forrest Street (Private Road), Lot 500, off |
|                 |                                        | Barrington Knight Road, Yarloop                |
| 210             | Dwelling, 25 Forrest Street            | 25 Forrest Street (Private Road), Lot 500, off |
|                 |                                        | Barrington Knight Road, Yarloop                |

| Dwalling 27 Forract Street         | 27 Formast Streat (Driveta Dood) Lat 500 aff                                                                                                                                                                                                                                                                                                   |
|------------------------------------|------------------------------------------------------------------------------------------------------------------------------------------------------------------------------------------------------------------------------------------------------------------------------------------------------------------------------------------------|
| Dweiling, 27 Forrest Street        | 27 Forrest Street (Private Road), Lot 500, off                                                                                                                                                                                                                                                                                                 |
|                                    | Barrington Knight Road, Yarloop                                                                                                                                                                                                                                                                                                                |
| Manager's House                    | Forrest Street (Private Road – Epping Place), Lot                                                                                                                                                                                                                                                                                              |
|                                    | 20 (2), off Barrington Knight Road, Yarloop                                                                                                                                                                                                                                                                                                    |
| · ·                                | Lot 600 (9611) South Western Highway, Yarloop                                                                                                                                                                                                                                                                                                  |
|                                    | Lot 2 (10) McDowell Street, Yarloop                                                                                                                                                                                                                                                                                                            |
| •                                  | Lot 501 (91) Johnston Road, Yarloop                                                                                                                                                                                                                                                                                                            |
|                                    | Lot 19 Railway Parade (cnr School Road),                                                                                                                                                                                                                                                                                                       |
| -                                  | Yarloop                                                                                                                                                                                                                                                                                                                                        |
| Teesdale Street Precinct           | Teesdale Road, Yarloop                                                                                                                                                                                                                                                                                                                         |
| Dwelling, 7 Teesdale Street        | Lot 39 (7) Teesdale Street, Yarloop                                                                                                                                                                                                                                                                                                            |
| Dwelling, 8 Teesdale Street        | Lot 42 (8) Teesdale Street, Yarloop                                                                                                                                                                                                                                                                                                            |
| Dwelling, 9 Teesdale Street        | Lot 38 (9) Teesdale Street, Yarloop                                                                                                                                                                                                                                                                                                            |
| Dwelling, 10 Teesdale Street       | Lot 14 (10) Teesdale Street, Yarloop                                                                                                                                                                                                                                                                                                           |
| Dwelling, 11 Teesdale Street       | Lot 37 (11) Teesdale Street, Yarloop                                                                                                                                                                                                                                                                                                           |
| Dwelling, 13 Teesdale Street       | Lot 36 (13) Teesdale Street, Yarloop                                                                                                                                                                                                                                                                                                           |
| Dwelling, 15 Teesdale Street       | Lot 35 (15) Teesdale Street, Yarloop                                                                                                                                                                                                                                                                                                           |
| Dwelling, 17 Teesdale Street       | Lot 34 (17) Teesdale Street, Yarloop                                                                                                                                                                                                                                                                                                           |
| Dwelling, 18 Teesdale Street,      | Lot 50 (18) Teesdale Street, Yarloop                                                                                                                                                                                                                                                                                                           |
| Dwelling, 19 Teesdale Street       | Lot 33 (19) Teesdale Street, Yarloop                                                                                                                                                                                                                                                                                                           |
| Yarloop Hospital                   | 8 Barrington Knight Road (Reserve 37471),                                                                                                                                                                                                                                                                                                      |
|                                    | Yarloop                                                                                                                                                                                                                                                                                                                                        |
| Yarloop Hotel                      | Lot 183 (39) Station Street, Yarloop                                                                                                                                                                                                                                                                                                           |
| Yarloop Post Office (fmr) - First  | Lot 123 (16) McDowell Street, Yarloop                                                                                                                                                                                                                                                                                                          |
| Yarloop Post Office (fmr) - Second | Lot 202 (92) Johnston Road (cnr Barrington                                                                                                                                                                                                                                                                                                     |
|                                    | Knight Road), Yarloop                                                                                                                                                                                                                                                                                                                          |
| Yarloop Swimming Hole              | Lot 1 Cnr Clifton Road (cnr Homebush Road),                                                                                                                                                                                                                                                                                                    |
|                                    | Yarloop                                                                                                                                                                                                                                                                                                                                        |
| Yarloop Timber Mill Workshop       | 73-79 Railway Road (Reserve 45018), Yarloop                                                                                                                                                                                                                                                                                                    |
| · · ·                              | Lot 20 (21) Station Street, Yarloop                                                                                                                                                                                                                                                                                                            |
|                                    | Railway Reserve, Railway Parade, Yarloop                                                                                                                                                                                                                                                                                                       |
|                                    | Dwelling, 8 Teesdale StreetDwelling, 9 Teesdale StreetDwelling, 10 Teesdale StreetDwelling, 11 Teesdale StreetDwelling, 13 Teesdale StreetDwelling, 15 Teesdale StreetDwelling, 17 Teesdale StreetDwelling, 18 Teesdale Street,Dwelling, 19 Teesdale StreetYarloop HospitalYarloop Post Office (fmr) - FirstYarloop Post Office (fmr) - Second |