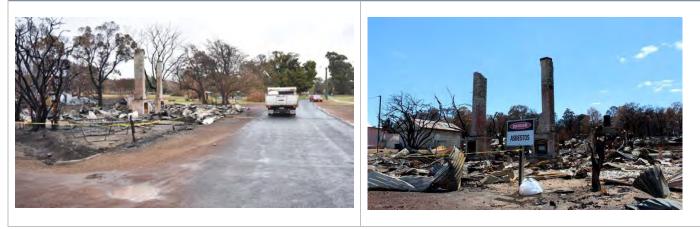

All the dwellings and structures located in this precinct were completely destroyed by the January 2016 Yarloop/Harvey/Waroona Fire. The chimneys of each house and the hospital within that precinct however survived. These chimneys have since been removed as they were deemed structurally unsound.