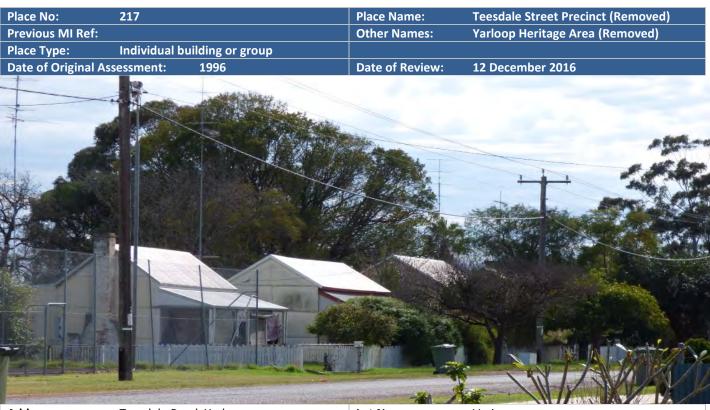

| Address:              | Barrington Knight Road, Yarloop | Lot No: Various Plan No:                                                                                                                                                                                                                                        |
|-----------------------|---------------------------------|-----------------------------------------------------------------------------------------------------------------------------------------------------------------------------------------------------------------------------------------------------------------|
|                       |                                 | Vol Folio:                                                                                                                                                                                                                                                      |
|                       |                                 | Assessment No: N/A                                                                                                                                                                                                                                              |
| Locality:             | Yarloop                         | GPS:                                                                                                                                                                                                                                                            |
| Current Use:          | Residential                     | Original Use: Residential                                                                                                                                                                                                                                       |
| Ownership:            | Private                         | Public Access:                                                                                                                                                                                                                                                  |
| HERITAGE LISTIN       | IGS                             |                                                                                                                                                                                                                                                                 |
| SHO Listing:          |                                 | 19888                                                                                                                                                                                                                                                           |
| Other Listings:       |                                 | Municipal Inventory                                                                                                                                                                                                                                             |
| CONSTRUCTION          |                                 |                                                                                                                                                                                                                                                                 |
| Date of Construction: |                                 | Various                                                                                                                                                                                                                                                         |
| Architect:            |                                 | Millar's Timber and Trading Company                                                                                                                                                                                                                             |
| Builder:              |                                 | Millar's Timber and Trading Company                                                                                                                                                                                                                             |
| Architectural Sty     | /le:                            | Vernacular                                                                                                                                                                                                                                                      |
| Physical Description: |                                 | A group of timber framed workers cottages that display many<br>similarities in scale, design and expression of detail.<br>Collectively they create an attractive and coherent<br>streetscape predominantly along the western side of<br>Barrington-Knight Road. |
|                       |                                 | The properties included in this precinct are numbers 1, 3, 4, 5, 7, 9, 11 and 13 and each house has its own entry.<br>All the buildings and structures that formed part of this precinct were destroyed by the January 2016                                     |
|                       |                                 | Yarloop/Harvey/Waroona Fire.                                                                                                                                                                                                                                    |
| Method of Const       | truction:                       | Timber framed construction, weatherboard cladding,<br>corrugated metal roofs                                                                                                                                                                                    |
| Condition:            |                                 | Many buildings were destroyed following January 2016                                                                                                                                                                                                            |

All the dwellings and structures located in this precinct were completely destroyed by the January 2016 Yarloop/Harvey/Waroona Fire. The chimneys of each house and the hospital within that precinct however survived. These chimneys have since been removed as they were deemed structurally unsound.