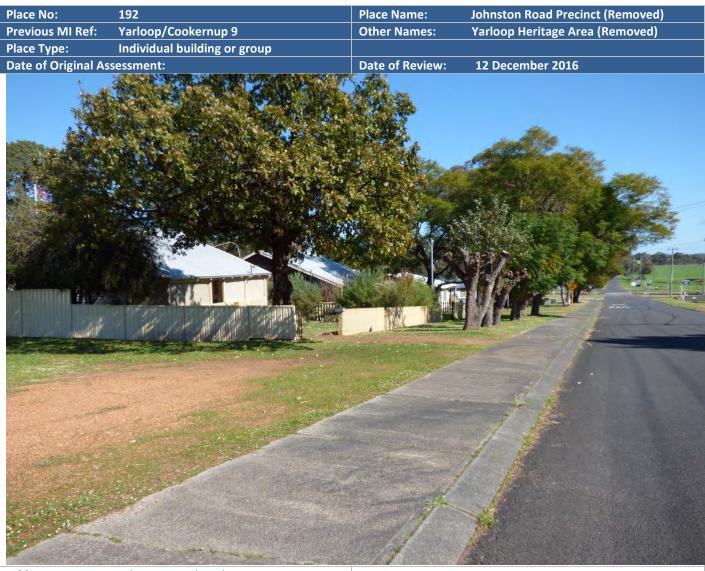

Barrington-Knight Road was originally named Hospital Road.

Families and individuals known to have lived in this road include; Mills, Walter Smith, Bill 'Winker' Savage, Ray Dickson/Dixon, Roy and Trixie Williamson, Bob Guest, Cattach, Huon.

All the dwellings and structures located in this precinct were completely destroyed by the January 2016 Yarloop/Harvey/Waroona Fire. The chimneys of each house and the hospital within that precinct however survived. These chimneys have since been removed as they were deemed structurally unsound.