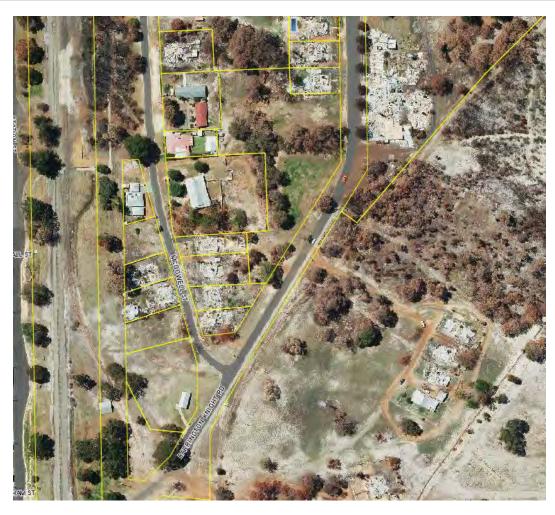

• Formerly, the place had aesthetic value for its contribution to the Yarloop heritage area.

• Formerly, the place demonstrated the standard type of housing provided for mill workers by their employers.

| MANAGEMENT CATEGORY: |                                                            |
|----------------------|------------------------------------------------------------|
| 4Y                   | Acknowledge heritage that has been lost as a result of the |
|                      | January 2016 Yarloop/Harvey/Waroona Fire                   |
|                      |                                                            |

| Address:          | Lot 517 (4) McDowell Street, Yarloop | Lot No:            | Lot 517                                       |
|-------------------|--------------------------------------|--------------------|-----------------------------------------------|
|                   |                                      | Plan No:           | Plan 18903                                    |
|                   |                                      | Vol Folio:         | 1972-235                                      |
|                   |                                      | Assessment No:     | A000409                                       |
| Locality:         | Yarloop                              | GPS:               | 32° 956 589                                   |
|                   |                                      |                    | 115° 900 955                                  |
| Current Use:      | Residential                          | Original Use:      | Residential                                   |
| Ownership:        | Private                              | Public Access:     | No                                            |
| HERITAGE LISTIN   | GS                                   |                    |                                               |
| SHO Listing:      |                                      | 19882              |                                               |
| Other Listings:   |                                      | Shire of Harvey To | wn Planning Scheme:                           |
|                   |                                      |                    | Yarloop Heritage Area                         |
|                   |                                      |                    | McDowell Street Precinct                      |
|                   |                                      | Municipal Invento  | ry                                            |
| CONSTRUCTION      |                                      |                    |                                               |
| Date of Construc  | tion:                                | Unknown            |                                               |
| Architect:        |                                      | Millar's Timber an | d Trading Company                             |
| Builder:          |                                      | Millar's Timber an | d Trading Company                             |
| Architectural Sty | le:                                  | Vernacular         |                                               |
| Physical Descript | ion:                                 | Timber framed o    | cottage with weatherboard cladding. The       |
|                   |                                      | gable roof is cla  | ad in corrugated metal with metal flue        |
|                   |                                      | extending up the s | southern elevation and to the ridge line. The |
|                   |                                      | skillion roofed v  | erandah canopy is supported on timber         |
|                   |                                      | columns with enc   | losing timber picket balustrade. The façade   |
|                   |                                      | to the cottage is  | symmetrical formed by a regular patter of     |
|                   |                                      | window-door-wine   | dow-door-window. The windows are timber       |