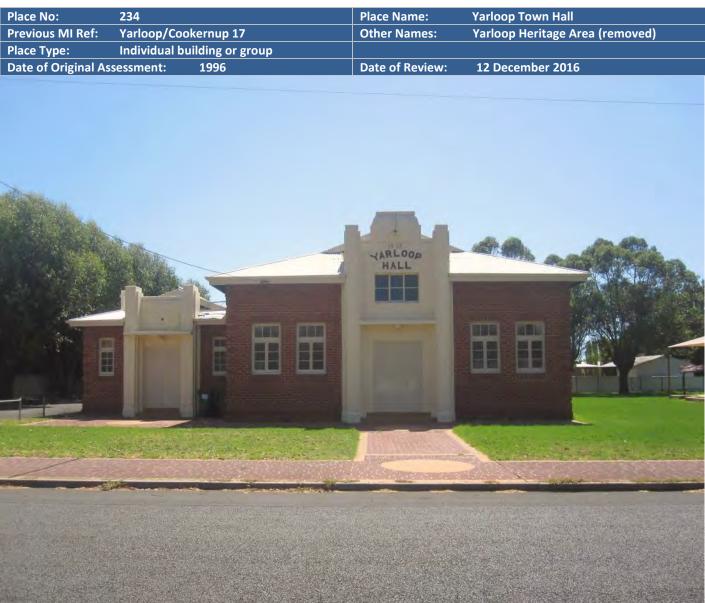

# **YARLOOP PLACES**

| Place<br>Number | Place name                             | Address                                        |
|-----------------|----------------------------------------|------------------------------------------------|
| Number          |                                        |                                                |
| 171             | All Saints Anglican Church             | cnr School Road and Railway Road, Yarloop      |
| 172             | Barrett Homestead                      | Lot 4 (14) Barrett St, Yarloop                 |
| 173             | Barrington-Knight Road Precinct        | Barrington Knight Road, Yarloop                |
| 174             | Doctor's Residence (fmr)               | Lot 62 (4) Barrington Knight Road, Yarloop     |
| 175             | Dwelling, 1 Barrington Knight Road     | Lot 524 (1) Barrington Knight Road, Yarloop    |
| 176             | Dwelling, 3 Barrington Knight Road     | Lot 525 (3) Barrington Knight Road, Yarloop    |
| 177             | Dwelling, 5 Barrington Knight Road     | Lot 526 (5) Barrington Knight Road, Yarloop    |
| 178             | Dwelling, 7 Barrington Knight Road     | Lot 527 (7) Barrington Knight Road, Yarloop    |
| 179             | Dwelling, 9 Barrington Knight Road     | Lot 528 (9) Barrington Knight Road, Yarloop    |
| 180             | Dwelling, 11 Barrington Knight Road    | Lot 527 (11) Barrington Knight Road, Yarloop   |
| 181             | Dwelling, 13 Barrington Knight Road    | Lot 530 (13) Barrington Knight Road, Yarloop   |
| 182             | Blacksmith's Shop (former)             | Lot 29 (26) Teesdale Street, Yarloop           |
| 183             | Commercial Premises, 37 Station Street | Lot 1 (37) Station Street, Yarloop             |
| 184             | CWA Yarloop                            | Lot 4 (7) Station Street, Yarloop              |
| 185             | Dwelling, 65-69 Railway Parade,        | Lot 18 (65-69) Railway Parade, Yarloop         |
| 186             | Dwelling, 15 School Road               | Lot 20 (15) School Road, Yarloop               |
| 187             | Dwelling, 1 Station Street,            | Lot 1 (1) Station Street, Yarloop              |
| 188             | Dwelling and shop, 23 Station Street   | Lot 21 (23) Station Street, Yarloop            |
| 189             | Freemason's Hall                       | Lot 1 (82) Johnston Road, Yarloop              |
| 190             | Gunn's Mill                            | Lot 500 Johnston Road, Yarloop                 |
| 191             | Happy Valley Precinct                  | Lot 20 (15) School Road, Yarloop               |
| 192             | Johnston Road Precinct                 | Johnston Road, Yarloop                         |
| 193             | Dwelling, 79 Johnston Road             | Lot 507 (79) Johnston Road, Yarloop            |
| 194             | Dwelling, 81 Johnston Road             | Lot 506 (81) Johnston Road, Yarloop            |
| 195             | Dwelling, 83 Johnston Road             | Lot 505 (83) Johnston Road, Yarloop            |
| 196             | Dwelling, 98 Johnston Road             | Lot 523 (98) Johnston Road, Yarloop            |
| 197             | Dwelling, 100 Johnston Road            | Lot 522 (100) Johnston Road, Yarloop           |
| 198             | Dwelling, 101 Johnston Road            | Lot 25 (101) Johnston Road, Yarloop            |
| 199             | McDowell Street Precinct               | McDowell Street, Yarloop                       |
| 200             | Dwelling, 2 McDowell Street            | Lot 516 (2) McDowell Street, Yarloop           |
| 201             | Dwelling, 4 McDowell Street            | Lot 517 (4) McDowell Street, Yarloop           |
| 202             | Dwelling, 6 McDowell Street            | Lot 518 (6) McDowell Street, Yarloop           |
| 203             | Dwelling, 7 McDowell Street            | Lot 512 (7) McDowell Street, Yarloop           |
| 204             | Dwelling, 9 McDowell Street            | Lot 513 (9) McDowell Street, Yarloop           |
| 205             | Dwelling, 22 McDowell Street           | Lot 520 (22) McDowell Street, Yarloop          |
| 206             | Police Station and Stables (fmr) -     | Lot 3 (18) McDowell Street, Yarloop            |
|                 | (Historic Site)                        |                                                |
| 207             | Nob's Hill Precinct                    | Lot 500 Barrington Knight Road, Yarloop        |
| 208             | Dwelling, 21 Forrest Street            | 21 Forrest Street (Private Road), Lot 500, off |
|                 |                                        | Barrington Knight Road, Yarloop                |
| 209             | Dwelling, 23 Forrest Street            | 23 Forrest Street (Private Road), Lot 500, off |
|                 |                                        | Barrington Knight Road, Yarloop                |
| 210             | Dwelling, 25 Forrest Street            | 25 Forrest Street (Private Road), Lot 500, off |
|                 |                                        | Barrington Knight Road, Yarloop                |