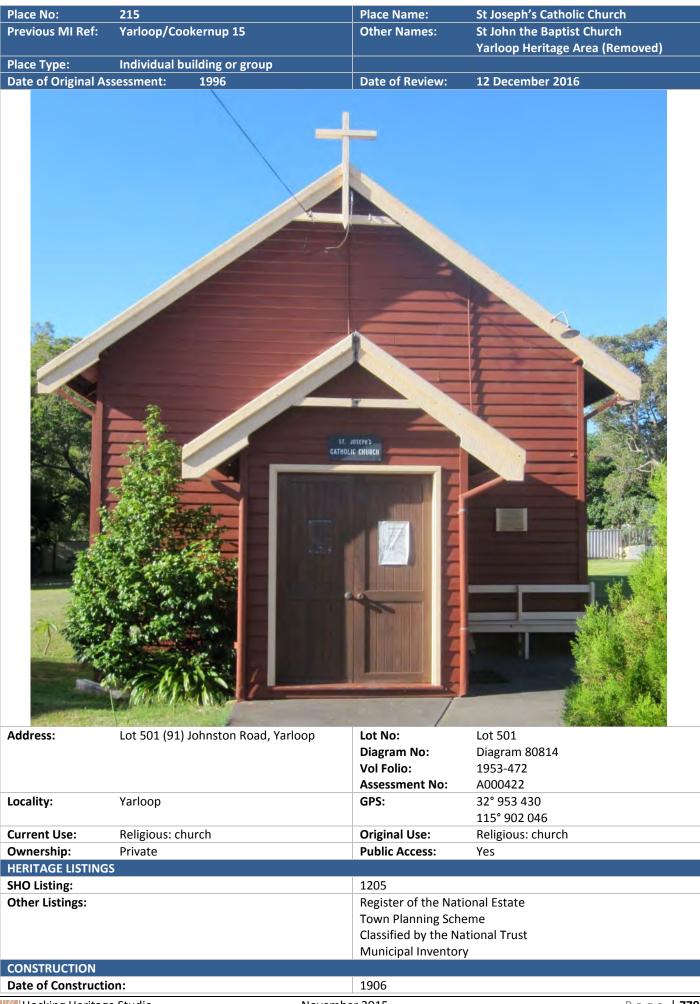

r>Heritage Area – Some/moderate contribution                                                                                                                                                                                                                                                                                                         |

# Statement of Significance:

• The place has aesthetic value for its contribution to the Yarloop heritage area.

• The place has historic value for its association with the first hotel in the town.

### MANAGEMENT CATEGORY: Place 4

Photographically record prior to major development or demolition. Recognise and interpret the site if possible.

# ADDITIONAL PHOTOGRAPHS



Palace Hotel Yarloop, n.d. Courtesy Shire of Harvey Heritage Advisory Committee



| Architect:              | Mr Finlay                                                                                                                                                                                                                                                                                                                                                                                                                                                                                                                                                                                                                                                                                                   |
|-------------------------|---------------------------------------------------------