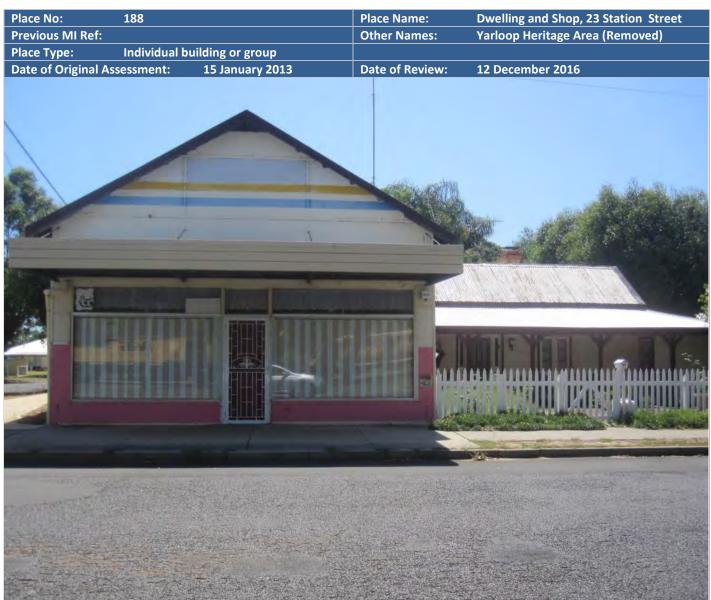

ticity:     | N/A                                 |  |  |
| Level of Significance:     | N/A                                 |  |  |
| Statement of Significance: |                                     |  |  |

• Formerly the place had aesthetic value for its contribution to the Yarloop heritage area.

• Formerly the place had demonstrated the standard type of housing provided for mill workers by their employers.

| MANAGEMENT CATEGORY: |                                                                                                     |
|----------------------|-----------------------------------------------------------------------------------------------------|
| 4Y                   | Acknowledge heritage that has been lost as a result of the January 2016 Yarloop/Harvey/Waroona Fire |





| Contraction of the second second  |                                     |                                                                 |                                                             |  |
|-----------------------------------|-------------------------------------|-----------------------------------------------------------------|-------------------------------------------------------------|--|
| Address:                          | Lot 21 (23) Station Street, Yarloop | Lot No:                                                         | Lot 21                                                      |  |
|                                   |                                     | Plan No:                                                        | Plan 2620