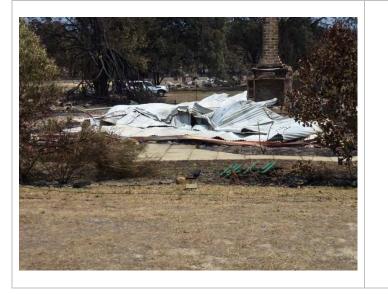

| Address:              | Barrington Knight Road, Yarloop | Lot No: Various Plan No:                                                                                                                                                                                                                                        |
|-----------------------|---------------------------------|-----------------------------------------------------------------------------------------------------------------------------------------------------------------------------------------------------------------------------------------------------------------|
|                       |                                 | Vol Folio:                                                                                                                                                                                                                                                      |
|                       |                                 | Assessment No: N/A                                                                                                                                                                                                                                              |
| Locality:             | Yarloop                         | GPS:                                                                                                                                                                                                                                                            |
| Current Use:          | Residential                     | Original Use: Residential                                                                                                                                                                                                                                       |
| Ownership:            | Private                         | Public Access:                                                                                                                                                                                                                                                  |
| HERITAGE LISTIN       | IGS                             |                                                                                                                                                                                                                                                                 |
| SHO Listing:          |                                 | 19888                                                                                                                                                                                                                                                           |
| Other Listings:       |                                 | Municipal Inventory                                                                                                                                                                                                                                             |
| CONSTRUCTION          |                                 |                                                                                                                                                                                                                                                                 |
| Date of Construction: |                                 | Various                                                                                                                                                                                                                                                         |
| Architect:            |                                 | Millar's Timber and Trading Company                                                                                                                                                                                                                             |
| Builder:              |                                 | Millar's Timber and Trading Company                                                                                                                                                                                                                             |
| Architectural Sty     | /le:                            | Vernacular                                                                                                                                                                                                                                                      |
| Physical Description: |                                 | A group of timber framed workers cottages that display many<br>similarities in scale, design and expression of detail.<br>Collectively they create an attractive and coherent<br>streetscape predominantly along the western side of<br>Barrington-Knight Road. |
|                       |                                 | The properties included in this precinct are numbers 1, 3, 4, 5, 7, 9, 11 and 13 and each house has its own entry.<br>All the buildings and structures that formed part of this precinct were destroyed by the January 2016                                     |
|                       |                                 | Yarloop/Harvey/Waroona Fire.                                                                                                                                                                                                                                    |
| Method of Const       | truction:                       | Timber framed construction, weatherboard cladding,<br>corrugated metal roofs                                                                                                                                                                                    |
| Condition:            |                                 | Many buildings were destroyed following January 2016                                                                                                                                                                                                            |

All the dwellings and structures located in this precinct were completely destroyed by the January 2016 Yarloop/Harvey/Waroona Fire. The chimneys of each house and the hospital within that precinct however survived. These chimneys have since been removed as they were deemed structurally unsound.