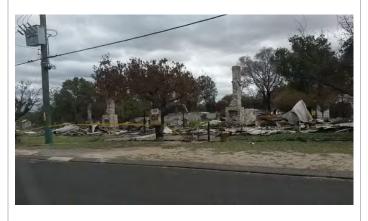

All the dwellings and structures located in this precinct were completely destroyed by the January 2016 Yarloop/Harvey/Waroona Fire. The chimneys of each house and the hospital within that precinct however survived. These chimneys have since been removed as they were deemed structurally unsound.