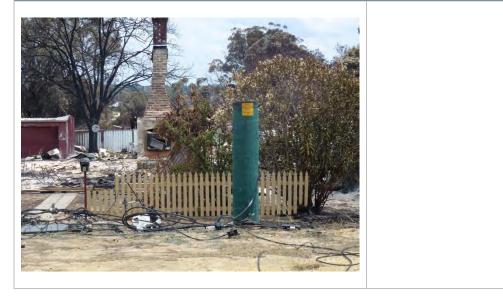

|                         | steps lead to the verandah and to the front door.          |
|-------------------------|------------------------------------------------------------|
|                         | Destroyed by January 2016 Yarloop/Harvey/Waroona Fire.     |
| Method of Construction: | Timber framed structure, weatherboard cladding, corrugated |
|                         | metal roof                                                 |
| Condition:              | Demolished following January 2016 Yarloop/Harvey/Waroona   |
|                         | Fire.                                                      |

The materials for the cottages were likely to have been manufactured in the workshop and local tradesmen built the homes to a standard design.

This building was burnt down by the January 2016 Yarloop/Harvey/Waroona Fire. The chimney was left standing however has since been deemed structurally unsound and was subsequently removed.