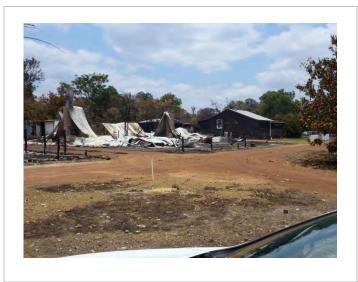

All the dwellings and structures located in this precinct were completely destroyed by the January 2016 Yarloop/Harvey/Waroona Fire. The chimneys of each house and the hospital within that precinct however survived. These chimneys have since been removed as they were deemed structurally unsound.

|                         | Additions have been undertaken to the rear and side of the residence in similar materials to the original. |
|-------------------------|------------------------------------------------------------------------------------------------------------|
|                         | There is a brick chimney and a timber picket fence encloses the garden.                                    |
|                         | Destroyed by January 2016 Yarloop/Harvey/Waroona Fire.                                                     |
| Method of Construction: | Timber framed construction, weatherboard cladding and corrugated iron roof.                                |
| Condition:              | Demolished following January 2016 Yarloop/Harvey/Waroona Fire.                                             |