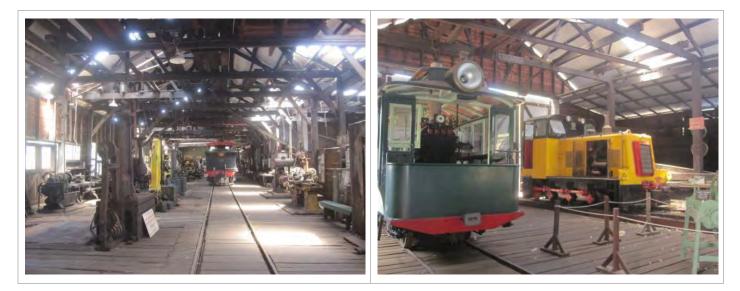

# **YARLOOP PLACES**

| Place<br>Number | Place name                             | Address                                        |
|-----------------|----------------------------------------|------------------------------------------------|
| Number          |                                        |                                                |
| 171             | All Saints Anglican Church             | cnr School Road and Railway Road, Yarloop      |
| 172             | Barrett Homestead                      | Lot 4 (14) Barrett St, Yarloop                 |
| 173             | Barrington-Knight Road Precinct        | Barrington Knight Road, Yarloop                |
| 174             | Doctor's Residence (fmr)               | Lot 62 (4) Barrington Knight Road, Yarloop     |
| 175             | Dwelling, 1 Barrington Knight Road     | Lot 524 (1) Barrington Knight Road, Yarloop    |
| 176             | Dwelling, 3 Barrington Knight Road     | Lot 525 (3) Barrington Knight Road, Yarloop    |
| 177             | Dwelling, 5 Barrington Knight Road     | Lot 526 (5) Barrington Knight Road, Yarloop    |
| 178             | Dwelling, 7 Barrington Knight Road     | Lot 527 (7) Barrington Knight Road, Yarloop    |
| 179             | Dwelling, 9 Barrington Knight Road     | Lot 528 (9) Barrington Knight Road, Yarloop    |
| 180             | Dwelling, 11 Barrington Knight Road    | Lot 527 (11) Barrington Knight Road, Yarloop   |
| 181             | Dwelling, 13 Barrington Knight Road    | Lot 530 (13) Barrington Knight Road, Yarloop   |
| 182             | Blacksmith's Shop (former)             | Lot 29 (26) Teesdale Street, Yarloop           |
| 183             | Commercial Premises, 37 Station Street | Lot 1 (37) Station Street, Yarloop             |
| 184             | CWA Yarloop                            | Lot 4 (7) Station Street, Yarloop              |
| 185             | Dwelling, 65-69 Railway Parade,        | Lot 18 (65-69) Railway Parade, Yarloop         |
| 186             | Dwelling, 15 School Road               | Lot 20 (15) School Road, Yarloop               |
| 187             | Dwelling, 1 Station Street,            | Lot 1 (1) Station Street, Yarloop              |
| 188             | Dwelling and shop, 23 Station Street   | Lot 21 (23) Station Street, Yarloop            |
| 189             | Freemason's Hall                       | Lot 1 (82) Johnston Road, Yarloop              |
| 190             | Gunn's Mill                            | Lot 500 Johnston Road, Yarloop                 |
| 191             | Happy Valley Precinct                  | Lot 20 (15) School Road, Yarloop               |
| 192             | Johnston Road Precinct                 | Johnston Road, Yarloop                         |
| 193             | Dwelling, 79 Johnston Road             | Lot 507 (79) Johnston Road, Yarloop            |
| 194             | Dwelling, 81 Johnston Road             | Lot 506 (81) Johnston Road, Yarloop            |
| 195             | Dwelling, 83 Johnston Road             | Lot 505 (83) Johnston Road, Yarloop            |
| 196             | Dwelling, 98 Johnston Road             | Lot 523 (98) Johnston Road, Yarloop            |
| 197             | Dwelling, 100 Johnston Road            | Lot 522 (100) Johnston Road, Yarloop           |
| 198             | Dwelling, 101 Johnston Road            | Lot 25 (101) Johnston Road, Yarloop            |
| 199             | McDowell Street Precinct               | McDowell Street, Yarloop                       |
| 200             | Dwelling, 2 McDowell Street            | Lot 516 (2) McDowell Street, Yarloop           |
| 201             | Dwelling, 4 McDowell Street            | Lot 517 (4) McDowell Street, Yarloop           |
| 202             | Dwelling, 6 McDowell Street            | Lot 518 (6) McDowell Street, Yarloop           |
| 203             | Dwelling, 7 McDowell Street            | Lot 512 (7) McDowell Street, Yarloop           |
| 204             | Dwelling, 9 McDowell Street            | Lot 513 (9) McDowell Street, Yarloop           |
| 205             | Dwelling, 22 McDowell Street           | Lot 520 (22) McDowell Street, Yarloop          |
| 206             | Police Station and Stables (fmr) -     | Lot 3 (18) McDowell Street, Yarloop            |
|                 | (Historic Site)                        |                                                |
| 207             | Nob's Hill Precinct                    | Lot 500 Barrington Knight Road, Yarloop        |
| 208             | Dwelling, 21 Forrest Street            | 21 Forrest Street (Private Road), Lot 500, off |
|                 |                                        | Barrington Knight Road, Yarloop                |
| 209             | Dwelling, 23 Forrest Street            | 23 Forrest Street (Private Road), Lot 500, off |
|                 |                                        | Barrington Knight Road, Yarloop                |
| 210             | Dwelling, 25 Forrest Street            | 25 Forrest Street (Private Road), Lot 500, off |
|                 |                                        | Barrington Knight Road, Yarloop                |