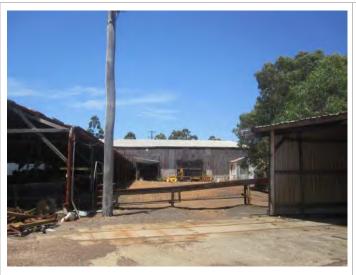

The families and individuals known to have lived in the street include; Wallace McDonald, Meldrum family, "Tassie" Clayton, Pat and Minnie Donovan, Arthur Anderson, Richard McCallum, Watson family, Barraclough family and Bevan family.