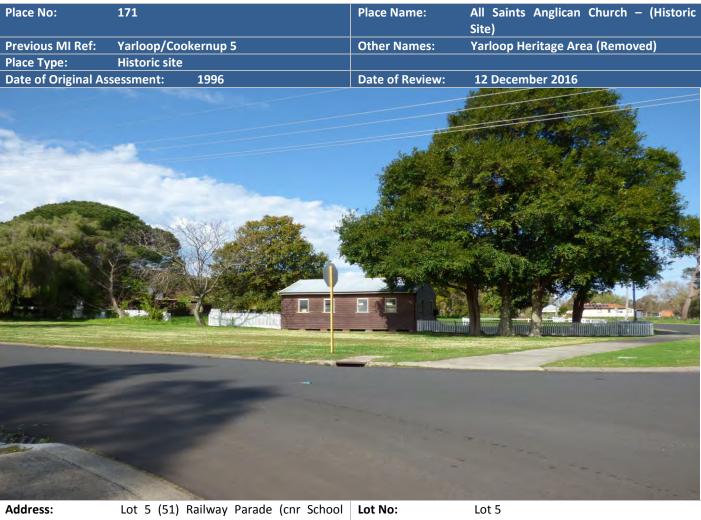

| Address:              | Lot 5 (51) Railway Parade (cnr School | Lot No:                          | Lot 5             |
|-----------------------|---------------------------------------|----------------------------------|-------------------|
|                       | Rd), Yarloop                          | Diagram No:                      | Diagram 29527     |
|                       |                                       | Vol Folio:                       | 1286-665          |
|                       |                                       | Assessment No:                   | A000296           |
| Locality:             | Yarloop                               | GPS:                             | 33° 962 093       |
|                       |                                       |                                  | 115° 899 780      |
| Current Use:          | Vacant/unused                         | Original Use:                    | Religious: Church |
| Ownership:            | Demolished - Burnt down in 2006       | Public Access:                   | Yes               |
| HERITAGE LISTIN       | IGS                                   |                                  |                   |
| SHO Listing:          | SHO Listing:                          |                                  |                   |
| Other Listings:       |                                       | Town Planning Scheme             |                   |
|                       |                                       | Municipal Inventor               | Γ <b>γ</b>        |
|                       |                                       | RHP - Assessed bel               | ow threshold      |
| CONSTRUCTION          |                                       |                                  |                   |
| Date of Construc      | tion:                                 | 1909                             |                   |
| Architect:            |                                       | N/A                              |                   |
| Builder:              |                                       | Thomas Jackson and the community |                   |
| Architectural Style:  |                                       | N/A                              |                   |
| Physical Description: |                                       | Destroyed by fire 2              | 2006              |
| Method of Const       | Method of Construction:               |                                  |                   |
| Condition:            | Condition:                            |                                  |                   |
| HISTORICAL            |                                       |                                  |                   |
|                       |                                       |                                  |                   |

All Saints Anglican Church was dedicated by Bishop Goldsmith on All Saints Day 1909. The church was built by Thomas Jackson assisted by community members. Mr Jackson became Reverend Jackson on Trinity Sunday in November 1910, when the Bishop made him Deacon in charge of Yarloop.

| The church was destroyed by fire in 2006. |                                       |
|-------------------------------------------|---------------------------------------|
| Theme:                                    | Social and civic activities: religion |
| Associations:                             |                                       |

### Statement of Significance:

The site has historic value for its association with the church which was located there which was an important spiritual and social meeting place for the community since 1909.