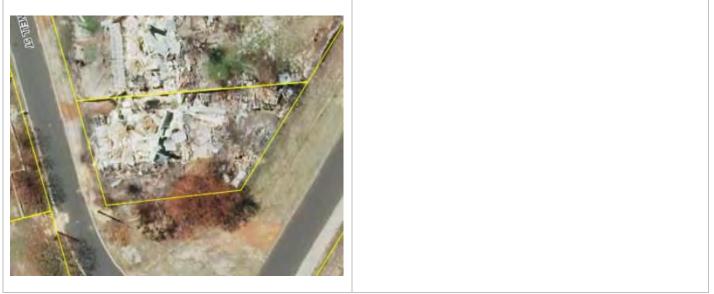

| Address:          | Lot 517 (4) McDowell Street, Yarloop | Lot No:            | Lot 517                                       |
|-------------------|--------------------------------------|--------------------|-----------------------------------------------|
|                   |                                      | Plan No:           | Plan 18903                                    |
|                   |                                      | Vol Folio:         | 1972-235                                      |
|                   |                                      | Assessment No:     | A000409                                       |
| Locality:         | Yarloop                              | GPS:               | 32° 956 589                                   |
|                   |                                      |                    | 115° 900 955                                  |
| Current Use:      | Residential                          | Original Use:      | Residential                                   |
| Ownership:        | Private                              | Public Access:     | No                                            |
| HERITAGE LISTIN   | GS                                   |                    |                                               |
| SHO Listing:      |                                      | 19882              |                                               |
| Other Listings:   |                                      | Shire of Harvey To | wn Planning Scheme:                           |
|                   |                                      |                    | Yarloop Heritage Area                         |
|                   |                                      |                    | McDowell Street Precinct                      |
|                   |                                      | Municipal Invento  | ry                                            |
| CONSTRUCTION      |                                      |                    |                                               |
| Date of Construc  | tion:                                | Unknown            |                                               |
| Architect:        |                                      | Millar's Timber an | d Trading Company                             |
| Builder:          |                                      | Millar's Timber an | d Trading Company                             |
| Architectural Sty | le:                                  | Vernacular         |                                               |
| Physical Descript | ion:                                 | Timber framed o    | cottage with weatherboard cladding. The       |
|                   |                                      | gable roof is cla  | ad in corrugated metal with metal flue        |
|                   |                                      | extending up the s | southern elevation and to the ridge line. The |
|                   |                                      | skillion roofed v  | erandah canopy is supported on timber         |
|                   |                                      | columns with enc   | losing timber picket balustrade. The façade   |
|                   |                                      | to the cottage is  | symmetrical formed by a regular patter of     |
|                   |                                      | window-door-wine   | dow-door-window. The windows are timber       |