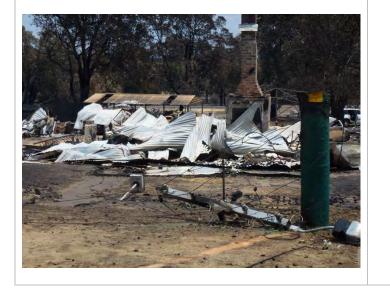

| Address:              | Barrington Knight Road, Yarloop | Lot No: Various Plan No:                                                                                                                                                                                                                                        |
|-----------------------|---------------------------------|-----------------------------------------------------------------------------------------------------------------------------------------------------------------------------------------------------------------------------------------------------------------|
|                       |                                 | Vol Folio:                                                                                                                                                                                                                                                      |
|                       |                                 | Assessment No: N/A                                                                                                                                                                                                                                              |
| Locality:             | Yarloop                         | GPS:                                                                                                                                                                                                                                                            |
| Current Use:          | Residential                     | Original Use: Residential                                                                                                                                                                                                                                       |
| Ownership:            | Private                         | Public Access:                                                                                                                                                                                                                                                  |
| HERITAGE LISTIN       | IGS                             |                                                                                                                                                                                                                                                                 |
| SHO Listing:          |                                 | 19888                                                                                                                                                                                                                                                           |
| Other Listings:       |                                 | Municipal Inventory                                                                                                                                                                                                                                             |
| CONSTRUCTION          |                                 |                                                                                                                                                                                                                                                                 |
| Date of Construction: |                                 | Various                                                                                                                                                                                                                                                         |
| Architect:            |                                 | Millar's Timber and Trading Company                                                                                                                                                                                                                             |
| Builder:              |                                 | Millar's Timber and Trading Company                                                                                                                                                                                                                             |
| Architectural Sty     | /le:                            | Vernacular                                                                                                                                                                                                                                                      |
| Physical Description: |                                 | A group of timber framed workers cottages that display many<br>similarities in scale, design and expression of detail.<br>Collectively they create an attractive and coherent<br>streetscape predominantly along the western side of<br>Barrington-Knight Road. |
|                       |                                 | The properties included in this precinct are numbers 1, 3, 4, 5, 7, 9, 11 and 13 and each house has its own entry.<br>All the buildings and structures that formed part of this precinct were destroyed by the January 2016                                     |
|                       |                                 | Yarloop/Harvey/Waroona Fire.                                                                                                                                                                                                                                    |
| Method of Const       | truction:                       | Timber framed construction, weatherboard cladding,<br>corrugated metal roofs                                                                                                                                                                                    |
| Condition:            |                                 | Many buildings were destroyed following January 2016                                                                                                                                                                                                            |

All the dwellings and structures located in this precinct were completely destroyed by the January 2016 Yarloop/Harvey/Waroona Fire. The chimneys of each house and the hospital within that precinct however survived. These chimneys have since been removed as they were deemed structurally unsound.