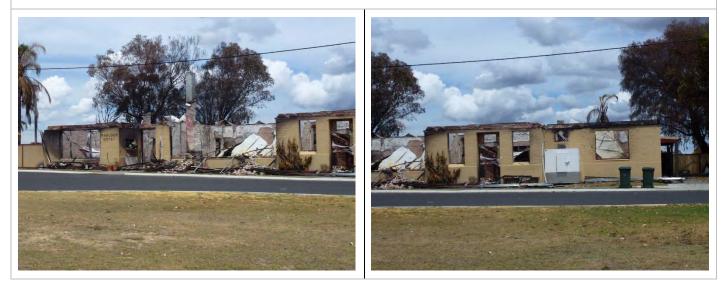

# **YARLOOP PLACES**

| Place<br>Number | Place name                             | Address                                        |
|-----------------|----------------------------------------|------------------------------------------------|
| Number          |                                        |                                                |
| 171             | All Saints Anglican Church             | cnr School Road and Railway Road, Yarloop      |
| 172             | Barrett Homestead                      | Lot 4 (14) Barrett St, Yarloop                 |
| 173             | Barrington-Knight Road Precinct        | Barrington Knight Road, Yarloop                |
| 174             | Doctor's Residence (fmr)               | Lot 62 (4) Barrington Knight Road, Yarloop     |
| 175             | Dwelling, 1 Barrington Knight Road     | Lot 524 (1) Barrington Knight Road, Yarloop    |
| 176             | Dwelling, 3 Barrington Knight Road     | Lot 525 (3) Barrington Knight Road, Yarloop    |
| 177             | Dwelling, 5 Barrington Knight Road     | Lot 526 (5) Barrington Knight Road, Yarloop    |
| 178             | Dwelling, 7 Barrington Knight Road     | Lot 527 (7) Barrington Knight Road, Yarloop    |
| 179             | Dwelling, 9 Barrington Knight Road     | Lot 528 (9) Barrington Knight Road, Yarloop    |
| 180             | Dwelling, 11 Barrington Knight Road    | Lot 527 (11) Barrington Knight Road, Yarloop   |
| 181             | Dwelling, 13 Barrington Knight Road    | Lot 530 (13) Barrington Knight Road, Yarloop   |
| 182             | Blacksmith's Shop (former)             | Lot 29 (26) Teesdale Street, Yarloop           |
| 183             | Commercial Premises, 37 Station Street | Lot 1 (37) Station Street, Yarloop             |
| 184             | CWA Yarloop                            | Lot 4 (7) Station Street, Yarloop              |
| 185             | Dwelling, 65-69 Railway Parade,        | Lot 18 (65-69) Railway Parade, Yarloop         |
| 186             | Dwelling, 15 School Road               | Lot 20 (15) School Road, Yarloop               |
| 187             | Dwelling, 1 Station Street,            | Lot 1 (1) Station Street, Yarloop              |
| 188             | Dwelling and shop, 23 Station Street   | Lot 21 (23) Station Street, Yarloop            |
| 189             | Freemason's Hall                       | Lot 1 (82) Johnston Road, Yarloop              |
| 190             | Gunn's Mill                            | Lot 500 Johnston Road, Yarloop                 |
| 191             | Happy Valley Precinct                  | Lot 20 (15) School Road, Yarloop               |
| 192             | Johnston Road Precinct                 | Johnston Road, Yarloop                         |
| 193             | Dwelling, 79 Johnston Road             | Lot 507 (79) Johnston Road, Yarloop            |
| 194             | Dwelling, 81 Johnston Road             | Lot 506 (81) Johnston Road, Yarloop            |
| 195             | Dwelling, 83 Johnston Road             | Lot 505 (83) Johnston Road, Yarloop            |
| 196             | Dwelling, 98 Johnston Road             | Lot 523 (98) Johnston Road, Yarloop            |
| 197             | Dwelling, 100 Johnston Road            | Lot 522 (100) Johnston Road, Yarloop           |
| 198             | Dwelling, 101 Johnston Road            | Lot 25 (101) Johnston Road, Yarloop            |
| 199             | McDowell Street Precinct               | McDowell Street, Yarloop                       |
| 200             | Dwelling, 2 McDowell Street            | Lot 516 (2) McDowell Street, Yarloop           |
| 201             | Dwelling, 4 McDowell Street            | Lot 517 (4) McDowell Street, Yarloop           |
| 202             | Dwelling, 6 McDowell Street            | Lot 518 (6) McDowell Street, Yarloop           |
| 203             | Dwelling, 7 McDowell Street            | Lot 512 (7) McDowell Street, Yarloop           |
| 204             | Dwelling, 9 McDowell Street            | Lot 513 (9) McDowell Street, Yarloop           |
| 205             | Dwelling, 22 McDowell Street           | Lot 520 (22) McDowell Street, Yarloop          |
| 206             | Police Station and Stables (fmr) -     | Lot 3 (18) McDowell Street, Yarloop            |
|                 | (Historic Site)                        |                                                |
| 207             | Nob's Hill Precinct                    | Lot 500 Barrington Knight Road, Yarloop        |
| 208             | Dwelling, 21 Forrest Street            | 21 Forrest Street (Private Road), Lot 500, off |
|                 |                                        | Barrington Knight Road, Yarloop                |
| 209             | Dwelling, 23 Forrest Street            | 23 Forrest Street (Private Road), Lot 500, off |
|                 |                                        | Barrington Knight Road, Yarloop                |
| 210             | Dwelling, 25 Forrest Street            | 25 Forrest Street (Private Road), Lot 500, off |
|                 |                                        | Barrington Knight Road, Yarloop                |

| Dwalling 27 Forract Street         | 27 Formast Streat (Driveta Dood) Lat 500 aff                                                                                                                                                                                                                                                                                                   |
|------------------------------------|------------------------------------------------------------------------------------------------------------------------------------------------------------------------------------------------------------------------------------------------------------------------------------------------------------------------------------------------|
| Dweiling, 27 Forrest Street        | 27 Forrest Street (Private Road), Lot 500, off                                                                                                                                                                                                                                                                                                 |
|                                    | Barrington Knight Road, Yarloop                                                                                                                                                                                                                                                                                                                |
| Manager's House                    | Forrest Street (Private Road – Epping Place), Lot                                                                                                                                                                                                                                                                                              |
|                                    | 20 (2), off Barrington Knight Road, Yarloop                                                                                                                                                                                                                                                                                                    |
| · ·                                | Lot 600 (9611) South Western Highway, Yarloop                                                                                                                                                                                                                                                                                                  |
|                                    | Lot 2 (10) McDowell Street, Yarloop                                                                                                                                                                                                                                                                                                            |
| •                                  | Lot 501 (91) Johnston Road, Yarloop                                                                                                                                                                                                                                                                                                            |
|                                    | Lot 19 Railway Parade (cnr School Road),                                                                                                                                                                                                                                                                                                       |
| -                                  | Yarloop                                                                                                                                                                                                                                                                                                                                        |
| Teesdale Street Precinct           | Teesdale Road, Yarloop                                                                                                                                                                                                                                                                                                                         |
| Dwelling, 7 Teesdale Street        | Lot 39 (7) Teesdale Street, Yarloop                                                                                                                                                                                                                                                                                                            |
| Dwelling, 8 Teesdale Street        | Lot 42 (8) Teesdale Street, Yarloop                                                                                                                                                                                                                                                                                                            |
| Dwelling, 9 Teesdale Street        | Lot 38 (9) Teesdale Street, Yarloop                                                                                                                                                                                                                                                                                                            |
| Dwelling, 10 Teesdale Street       | Lot 14 (10) Teesdale Street, Yarloop                                                                                                                                                                                                                                                                                                           |
| Dwelling, 11 Teesdale Street       | Lot 37 (11) Teesdale Street, Yarloop                                                                                                                                                                                                                                                                                                           |
| Dwelling, 13 Teesdale Street       | Lot 36 (13) Teesdale Street, Yarloop                                                                                                                                                                                                                                                                                                           |
| Dwelling, 15 Teesdale Street       | Lot 35 (15) Teesdale Street, Yarloop                                                                                                                                                                                                                                                                                                           |
| Dwelling, 17 Teesdale Street       | Lot 34 (17) Teesdale Street, Yarloop                                                                                                                                                                                                                                                                                                           |
| Dwelling, 18 Teesdale Street,      | Lot 50 (18) Teesdale Street, Yarloop                                                                                                                                                                                                                                                                                                           |
| Dwelling, 19 Teesdale Street       | Lot 33 (19) Teesdale Street, Yarloop                                                                                                                                                                                                                                                                                                           |
| Yarloop Hospital                   | 8 Barrington Knight Road (Reserve 37471),                                                                                                                                                                                                                                                                                                      |
|                                    | Yarloop                                                                                                                                                                                                                                                                                                                                        |
| Yarloop Hotel                      | Lot 183 (39) Station Street, Yarloop                                                                                                                                                                                                                                                                                                           |
| Yarloop Post Office (fmr) - First  | Lot 123 (16) McDowell Street, Yarloop                                                                                                                                                                                                                                                                                                          |
| Yarloop Post Office (fmr) - Second | Lot 202 (92) Johnston Road (cnr Barrington                                                                                                                                                                                                                                                                                                     |
|                                    | Knight Road), Yarloop                                                                                                                                                                                                                                                                                                                          |
| Yarloop Swimming Hole              | Lot 1 Cnr Clifton Road (cnr Homebush Road),                                                                                                                                                                                                                                                                                                    |
|                                    | Yarloop                                                                                                                                                                                                                                                                                                                                        |
| Yarloop Timber Mill Workshop       | 73-79 Railway Road (Reserve 45018), Yarloop                                                                                                                                                                                                                                                                                                    |
| · · ·                              | Lot 20 (21) Station Street, Yarloop                                                                                                                                                                                                                                                                                                            |
|                                    | Railway Reserve, Railway Parade, Yarloop                                                                                                                                                                                                                                                                                                       |
|                                    | Dwelling, 8 Teesdale StreetDwelling, 9 Teesdale StreetDwelling, 10 Teesdale StreetDwelling, 11 Teesdale StreetDwelling, 13 Teesdale StreetDwelling, 15 Teesdale StreetDwelling, 17 Teesdale StreetDwelling, 18 Teesdale Street,Dwelling, 19 Teesdale StreetYarloop HospitalYarloop Post Office (fmr) - FirstYarloop Post Office (fmr) - Second |