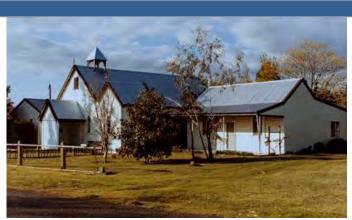

# **ADDITIONAL PHOTOGRAPHS**

Anglican Christmas Pageant 1953

Anglican Church

| Address:              | Lot 4 (14) Barrett St, Yarloop | Lot No:<br>Diagram No:<br>Vol Folio:<br>Assessment No:                          | Lot 4<br>Diagram 56023<br>1601-569<br>A000557                                                                                                                                                                                                                     |  |
|-----------------------|--------------------------------|---------------------------------------------------------------------------------|-------------------------------------------------------------------------------------------------------------------------------------------------------------------------------------------------------------------------------------------------------------------|--|
| Locality:             | Yarloop                        | GPS:                                                                            | 32.948.200<br>115.907.112                                                                                                                                                                                                                                         |  |
| Current Use:          | Residential                    | Original Use:                                                                   | Residential                                                                                                                                                                                                                                                       |  |
| Ownership:            | Private                        | Public Access:                                                                  | No                                                                                                                                                                                                                                                                |  |
| HERITAGE LISTIN       | IGS                            |                                                                                 |                                                                                                                                                                                                                                                                   |  |
| SHO Listing:          | SHO Listing:                   |                                                                                 | 12006                                                                                                                                                                                                                                                             |  |
| Other Listings:       | Other Listings:                |                                                                                 | Town Planning Scheme                                                                                                                                                                                                                                              |  |
|                       |                                | Municipal Invento                                                               | ry                                                                                                                                                                                                                                                                |  |
| CONSTRUCTION          |                                |                                                                                 |                                                                                                                                                                                                                                                                   |  |
| Date of Construction: |                                | Unknown                                                                         |                                                                                                                                                                                                                                                                   |  |
| Architect:            |                                | Millars Timber and                                                              | d Trading Company                                                                                                                                                                                                                                                 |  |
| Builder:              |                                | Millars Timber and                                                              | d Trading Company                                                                                                                                                                                                                                                 |  |
| Architectural Sty     | /le:                           | Vernacular                                                                      |                                                                                                                                                                                                                                                                   |  |
| Physical Description: |                                | weatherboard cla<br>roof is gabled in<br>cladding. The skill<br>timber columns, | mber framed structure with fibro and<br>dding and constructed on a brick base. The<br>n form with short sheet corrugated iron<br>ion roofed verandah canopy is supported on<br>the base is concrete and is enclosed by<br>lustrade. The openings are metal framed |  |

| windows. There are timber framed fibro additions and      |  |
|-----------------------------------------------------------|--|
| outbuildings to the rear.                                 |  |
| Timber framed construction, weatherboard and fibre cement |  |
| cladding, corrugated metal roof                           |  |
| Poor to fair                                              |  |
|                                                           |  |

### HISTORICAL

One of the simple timber cottages built in the townsite for the accommodation of workers at the Yarloop workshops. The workshops milled timber but also manufactured and maintained the machinery needed for all aspects of the timber industry.

The name Barrett House appears to originate with Thomas Frank Barrett (1915-?) and his wife Edwina Alice who lived in Yarloop in the 1930s and 1940s. Frank Barrett, as he was known, was a timber worker at the mill and went on to live and work in Boyanup and Capel in the 1950s and 1960s.