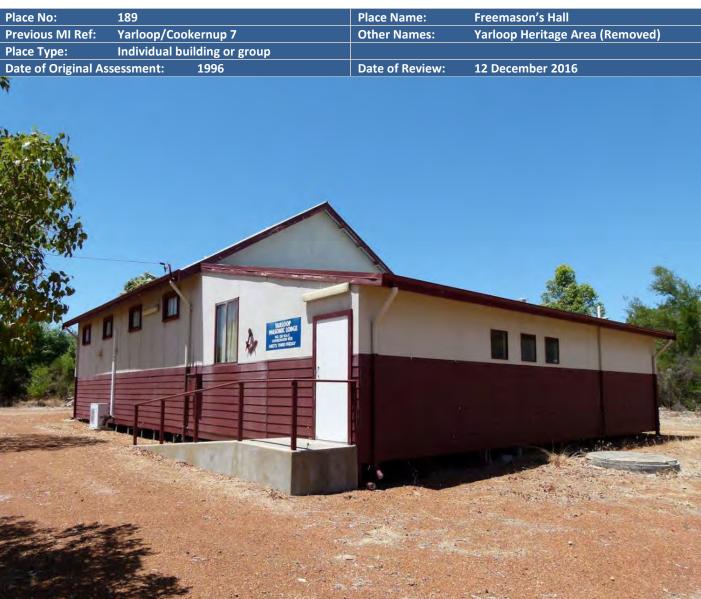

The houses were built predominantly by the company which owned and managed the town, Millar's Timber and Trading Company from the 1890s to the 1970s. The materials for the cottages were likely to have been manufactured in the workshop and local tradesmen built the homes to standard designs.