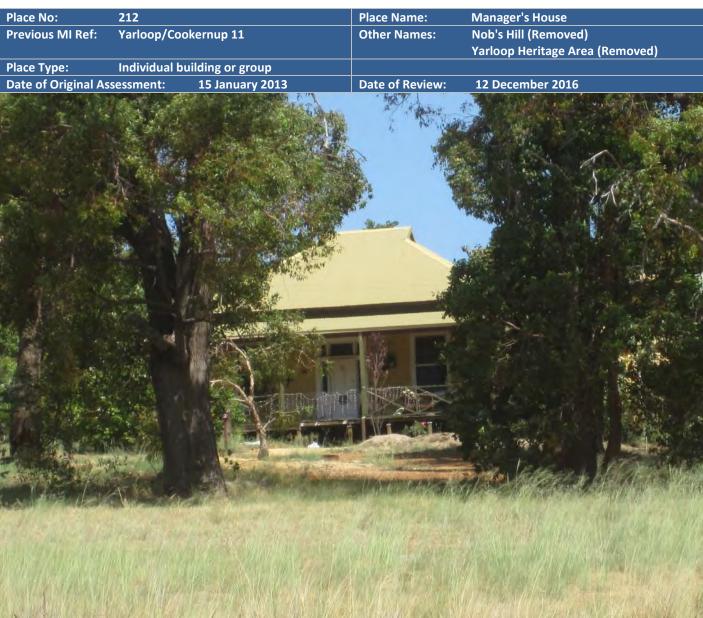

| Dwalling 27 Forract Street         | 27 Formast Streat (Driveta Dood) Lat 500 aff                                                                                                                                                                                                                                                                                                   |
|------------------------------------|------------------------------------------------------------------------------------------------------------------------------------------------------------------------------------------------------------------------------------------------------------------------------------------------------------------------------------------------|
| Dweiling, 27 Forrest Street        | 27 Forrest Street (Private Road), Lot 500, off                                                                                                                                                                                                                                                                                                 |
|                                    | Barrington Knight Road, Yarloop                                                                                                                                                                                                                                                                                                                |
| Manager's House                    | Forrest Street (Private Road – Epping Place), Lot                                                                                                                                                                                                                                                                                              |
|                                    | 20 (2), off Barrington Knight Road, Yarloop                                                                                                                                                                                                                                                                                                    |
| · ·                                | Lot 600 (9611) South Western Highway, Yarloop                                                                                                                                                                                                                                                                                                  |
|                                    | Lot 2 (10) McDowell Street, Yarloop                                                                                                                                                                                                                                                                                                            |
| •                                  | Lot 501 (91) Johnston Road, Yarloop                                                                                                                                                                                                                                                                                                            |
|                                    | Lot 19 Railway Parade (cnr School Road),                                                                                                                                                                                                                                                                                                       |
| -                                  | Yarloop                                                                                                                                                                                                                                                                                                                                        |
| Teesdale Street Precinct           | Teesdale Road, Yarloop                                                                                                                                                                                                                                                                                                                         |
| Dwelling, 7 Teesdale Street        | Lot 39 (7) Teesdale Street, Yarloop                                                                                                                                                                                                                                                                                                            |
| Dwelling, 8 Teesdale Street        | Lot 42 (8) Teesdale Street, Yarloop                                                                                                                                                                                                                                                                                                            |
| Dwelling, 9 Teesdale Street        | Lot 38 (9) Teesdale Street, Yarloop                                                                                                                                                                                                                                                                                                            |
| Dwelling, 10 Teesdale Street       | Lot 14 (10) Teesdale Street, Yarloop                                                                                                                                                                                                                                                                                                           |
| Dwelling, 11 Teesdale Street       | Lot 37 (11) Teesdale Street, Yarloop                                                                                                                                                                                                                                                                                                           |
| Dwelling, 13 Teesdale Street       | Lot 36 (13) Teesdale Street, Yarloop                                                                                                                                                                                                                                                                                                           |
| Dwelling, 15 Teesdale Street       | Lot 35 (15) Teesdale Street, Yarloop                                                                                                                                                                                                                                                                                                           |
| Dwelling, 17 Teesdale Street       | Lot 34 (17) Teesdale Street, Yarloop                                                                                                                                                                                                                                                                                                           |
| Dwelling, 18 Teesdale Street,      | Lot 50 (18) Teesdale Street, Yarloop                                                                                                                                                                                                                                                                                                           |
| Dwelling, 19 Teesdale Street       | Lot 33 (19) Teesdale Street, Yarloop                                                                                                                                                                                                                                                                                                           |
| Yarloop Hospital                   | 8 Barrington Knight Road (Reserve 37471),                                                                                                                                                                                                                                                                                                      |
|                                    | Yarloop                                                                                                                                                                                                                                                                                                                                        |
| Yarloop Hotel                      | Lot 183 (39) Station Street, Yarloop                                                                                                                                                                                                                                                                                                           |
| Yarloop Post Office (fmr) - First  | Lot 123 (16) McDowell Street, Yarloop                                                                                                                                                                                                                                                                                                          |
| Yarloop Post Office (fmr) - Second | Lot 202 (92) Johnston Road (cnr Barrington                                                                                                                                                                                                                                                                                                     |
|                                    | Knight Road), Yarloop                                                                                                                                                                                                                                                                                                                          |
| Yarloop Swimming Hole              | Lot 1 Cnr Clifton Road (cnr Homebush Road),                                                                                                                                                                                                                                                                                                    |
|                                    | Yarloop                                                                                                                                                                                                                                                                                                                                        |
| Yarloop Timber Mill Workshop       | 73-79 Railway Road (Reserve 45018), Yarloop                                                                                                                                                                                                                                                                                                    |
| · · ·                              | Lot 20 (21) Station Street, Yarloop                                                                                                                                                                                                                                                                                                            |
|                                    | Railway Reserve, Railway Parade, Yarloop                                                                                                                                                                                                                                                                                                       |
|                                    | Dwelling, 8 Teesdale StreetDwelling, 9 Teesdale StreetDwelling, 10 Teesdale StreetDwelling, 11 Teesdale StreetDwelling, 13 Teesdale StreetDwelling, 15 Teesdale StreetDwelling, 17 Teesdale StreetDwelling, 18 Teesdale Street,Dwelling, 19 Teesdale StreetYarloop HospitalYarloop Post Office (fmr) - FirstYarloop Post Office (fmr) - Second |