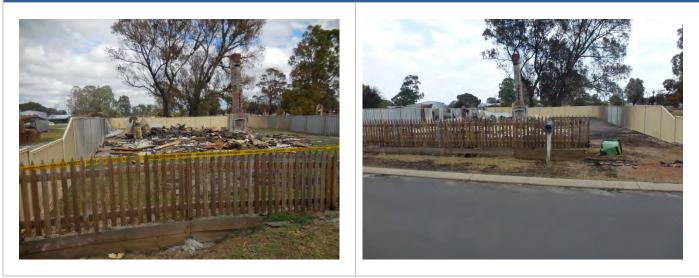

This building was burnt down by the January 2016 Yarloop/Harvey/Waroona Fire. The Chimney was left standing however has was deemed structurally unsound and was subsequently removed.

| Theme:                      | Occupations: Timber Industry        |  |
|-----------------------------|-------------------------------------|--|
| Associations:               | Millar's Timber and Trading Company |  |
| Main Sources:               |                                     |  |
| SIGNIFICANCE                |                                     |  |
| Level of Integrity:         | N/A                                 |  |
| Level of Authenticity:      | N/A                                 |  |
| Level of Significance:      | N/A                                 |  |
| Chatamant of Circuition and |                                     |  |