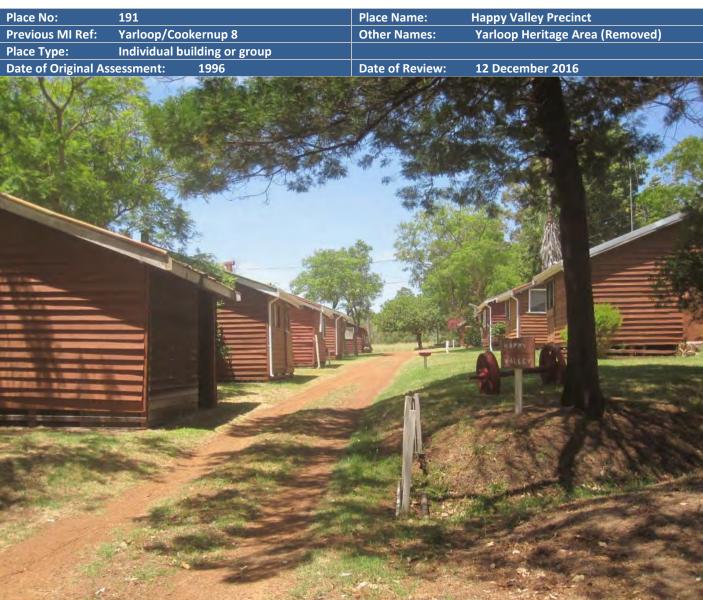

The elements of the workshops with the remaining machinery have research value of methods of milling and bulk handling.

• The site has historic value for its association with the Yarloop workshops since the early 20<sup>th</sup> century.

MANAGEMENT CATEGORY:

| 2 | Conservation of the place is highly desirable. Any alterations |
|---|----------------------------------------------------------------|
|   | or extensions should reinforce the significance of the place.  |









Millars Sawmill August 1933 Courtesy Shire of Harvey Heritage Advisory Committee



Millar's engine c. 1950 Courtesy Shire of Harvey Heritage Advisory Committee



Stacking Timber Courtesy Shire of Harvey Heritage Advisory Committee



Yarloop Top Yard c. 1930 Courtesy Shire of Harvey Heritage Advisory Committee



| La option and the               |                                  | 「二日本でいた」」のないのない    | and the second |  |
|---------------------------------|----------------------------------|--------------------|------------------------------------------------------------------------------------------------------------------|--|
| Address:                        | Lot 20 (15) School Road, Yarloop | Lot No:            | Lot 20                                                                                                           |  |
|                                 |                                  | Plan No:           | Plan 38057                                                                                                       |  |
|                                 |