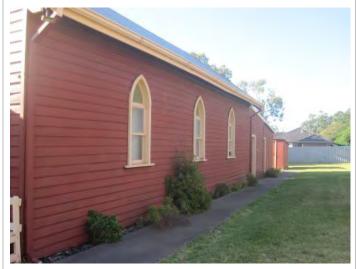

had social and spiritual value for the community who worship there and for those who have attended significant events at the church
- Formerly, the church had aesthetic value as a simple expression of the Federation Gothic style expressed in timber and for its contribution to the streetscape of the heritage area.

| MANAGEMENT CATEGORY: |                                                                                                                              |
|----------------------|------------------------------------------------------------------------------------------------------------------------------|
| Place – 2            | Conservation of the place is highly desirable. Any alterations or extensions should reinforce the significance of the place. |

# ADDITIONAL PHOTOGRAPHS



This plaque commemorates the official handover by Bunnings Forest Products of Lot 501 Johnston Street to the Catholic Diocese of Bunbury.

The land on which St. Joseph's Church stands was donated by Millars (WA) Pty. Ltd. in 1906, but the certificate of title was never officially transferred.

Bunnings acquired Millars in 1983 and arranged the transfer of title to confirm legal ownership of the land by the Church

NNIN

FOREST PRODUC

2 April 1996

2









| Previous MI Ref:     Other Names:     Yarloop Heritage Area (Removed)       Place Type:     Tree     Date of Review:     12 December 2016 | Place No:          | 216        |                 | Place Name:     | Significant Moreton Bay Fig Tre<br>Railway Parade |
|---------------------------------------------------------------------