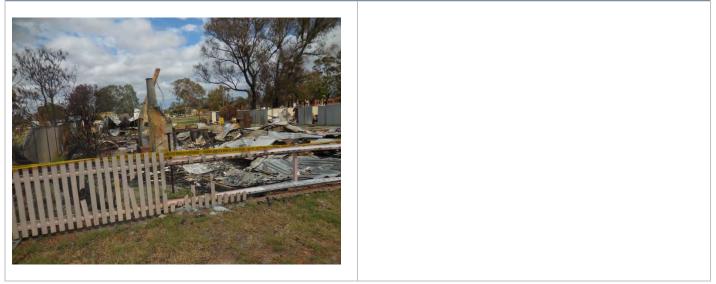

This building was burnt down by the January 2016 Yarloop/Harvey/Waroona Fire. The Chimney was left standing however has was deemed structurally unsound and was subsequently removed.

| Theme:                      | Occupations: Timber Industry        |  |
|-----------------------------|-------------------------------------|--|
| Associations:               | Millar's Timber and Trading Company |  |
| Main Sources:               |                                     |  |
| SIGNIFICANCE                |                                     |  |
| Level of Integrity:         | N/A                                 |  |
| Level of Authenticity:      | N/A                                 |  |
| Level of Significance:      | N/A                                 |  |
| Chatamant of Circuition and |                                     |  |