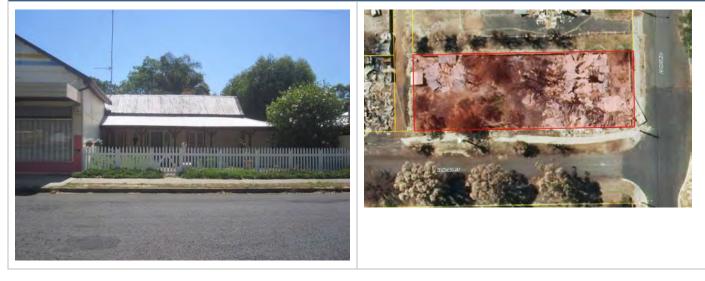

The name Barrett House appears to originate with Thomas Frank Barrett (1915-?) and his wife Edwina Alice who lived in Yarloop in the 1930s and 1940s. Frank Barrett, as he was known, was a timber worker at the mill and went on to live and work in Boyanup and Capel in the 1950s and 1960s.

This building survived the January 2016 Yarloop/Harvey/Waroona Fire.

| Theme:                                                 | Occupations: timber industry                |
|--------------------------------------------------------|---------------------------------------------|
| Associations:                                          | Barrett family                              |
|                                                        | Millar's Timber and Trading Company         |
| Main Sources: 1996 Shire of Harvey Municipal Inventory |                                             |
|                                                        | Australian Electoral Rolls www.ancestry.com |
| SIGNIFICANCE                                           |                                             |

Barrington-Knight Road was originally named Hospital Road.

Families and individuals known to have lived in this road include; Mills, Walter Smith, Bill 'Winker' Savage, Ray Dickson/Dixon, Roy and Trixie Williamson, Bob Guest, Cattach, Huon.