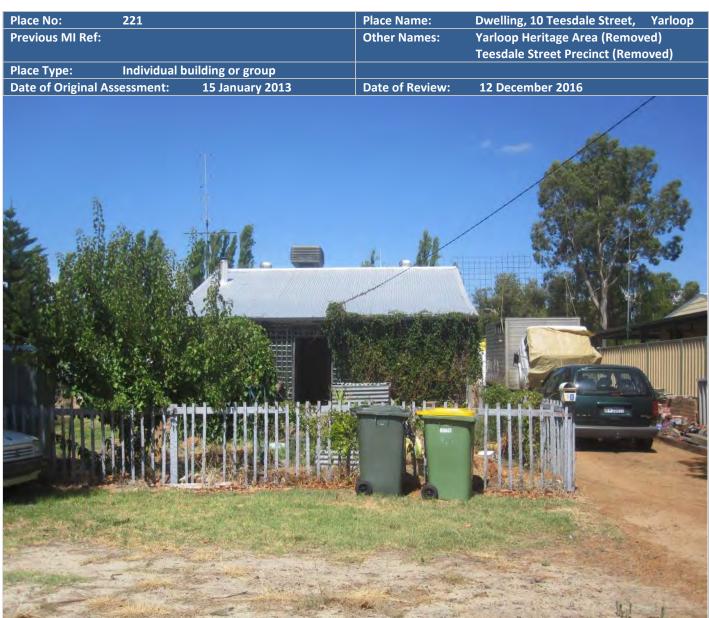

ibution to the Yarloop heritage area.

• Formerly, the place had demonstrated the standard type of housing provided for mill workers by their employers.

| MANAGEMENT CATEGORY:   |                                                                                                     |
|------------------------|-----------------------------------------------------------------------------------------------------|
| 4Y                     | Acknowledge heritage that has been lost as a result of the January 2016 Yarloop/Harvey/Waroona Fire |
| ADDITIONAL PHOTOGRAPHS |                                                                                                     |
|                        |                                                                                                     |



| The second se | a set water a second of the |                                                     | and the second |  |
|-----------------------------------------------------------------------------------------------------------------|-----------------------------------------------------------------------------------------------------------------|-----------------------------------------------------|------------------------------------------------------------------------------------------------------------------|--|
| Address:                                                                                                        | Lot 14 (10) Teesdale Street, Yarloop                                                                            | Lot No: