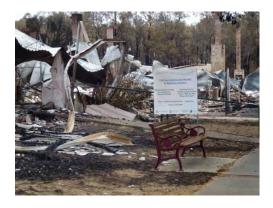

| Address:              | Lot 5 (51) Railway Parade (cnr School | Lot No:                          | Lot 5             |
|-----------------------|---------------------------------------|----------------------------------|-------------------|
|                       | Rd), Yarloop                          | Diagram No:                      | Diagram 29527     |
|                       |                                       | Vol Folio:                       | 1286-665          |
|                       |                                       | Assessment No:                   | A000296           |
| Locality:             | Yarloop                               | GPS:                             | 33° 962 093       |
|                       |                                       |                                  | 115° 899 780      |
| Current Use:          | Vacant/unused                         | Original Use:                    | Religious: Church |
| Ownership:            | Demolished - Burnt down in 2006       | Public Access:                   | Yes               |
| HERITAGE LISTIN       | IGS                                   |                                  |                   |
| SHO Listing:          | SHO Listing:                          |                                  |                   |
| Other Listings:       |                                       | Town Planning Scheme             |                   |
|                       |                                       | Municipal Inventor               | Γ <b>γ</b>        |
|                       |                                       | RHP - Assessed bel               | ow threshold      |
| CONSTRUCTION          |                                       |                                  |                   |
| Date of Construc      | tion:                                 | 1909                             |                   |
| Architect:            |                                       | N/A                              |                   |
| Builder:              |                                       | Thomas Jackson and the community |                   |
| Architectural Style:  |                                       | N/A                              |                   |
| Physical Description: |                                       | Destroyed by fire 2              | 2006              |
| Method of Const       | Method of Construction:               |                                  |                   |
| Condition:            | Condition:                            |                                  |                   |
| HISTORICAL            |                                       |                                  |                   |
|                       |                                       |                                  |                   |

| The church was destroyed by fire in 2006. |                                       |
|-------------------------------------------|---------------------------------------|
| Theme:                                    | Social and civic activities: religion |
| Associations:                             |                                       |

All the dwellings and structures located in this precinct were completely destroyed by the January 2016 Yarloop/Harvey/Waroona Fire. The chimneys of each house and the hospital within that precinct however survived. These chimneys have since been removed as they were deemed structurally unsound.