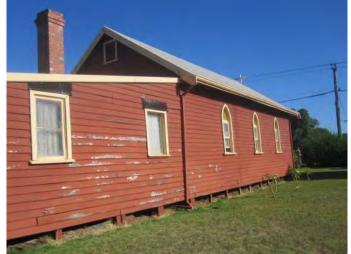

All Saints Anglican Church was dedicated by Bishop Goldsmith on All Saints Day 1909. The church was built by Thomas Jackson assisted by community members. Mr Jackson became Reverend Jackson on Trinity Sunday in November 1910, when the Bishop made him Deacon in charge of Yarloop.

| The church was destroyed by fire in 2006. |                                       |
|-------------------------------------------|---------------------------------------|
| Theme:                                    | Social and civic activities: religion |
| Associations:                             |                                       |

### Statement of Significance:

The site has historic value for its association with the church which was located there which was an important spiritual and social meeting place for the community since 1909.