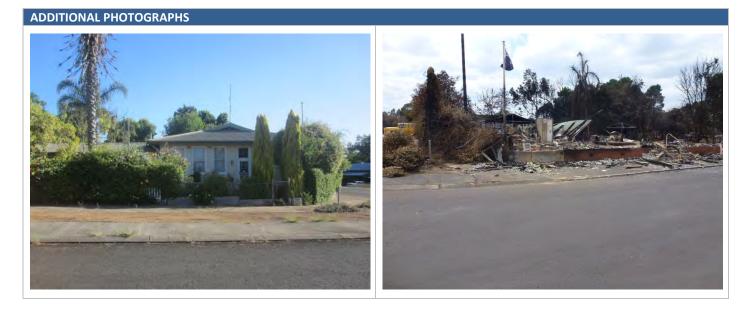

This building survived the January 2016 Yarloop/Harvey/Waroona Fire.

| Theme:                                                 | Occupations: timber industry                |
|--------------------------------------------------------|---------------------------------------------|
| Associations:                                          | Barrett family                              |
|                                                        | Millar's Timber and Trading Company         |
| Main Sources: 1996 Shire of Harvey Municipal Inventory |                                             |
|                                                        | Australian Electoral Rolls www.ancestry.com |
| SIGNIFICANCE                                           |                                             |

January 2016 Yarloop/Harvey/Waroona Fire.

Simple timber cottages built in the townsite for the accommodation of workers primarily at the timber mill and later the Yarloop workshops.

The houses were built predominantly by the company which owned and managed the town, Millar's Timber and Trading Company from the 1890s to the 1970s. The materials for the cottages were likely to have been manufactured in the workshop and local tradesmen built the homes to standard designs.

All the dwellings and structures located in this precinct were completely destroyed by the January 2016 Yarloop/Harvey/Waroona Fire. The chimneys of each house and the hospital within that precinct however survived. These chimneys have since been removed as they were deemed structurally unsound.