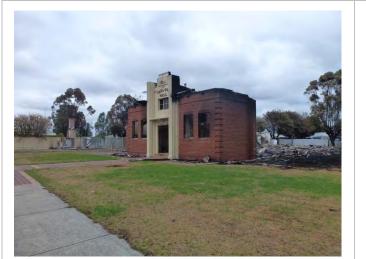

| Address:              | Lot 5 (51) Railway Parade (cnr School | Lot No:                          | Lot 5             |
|-----------------------|---------------------------------------|----------------------------------|-------------------|
|                       | Rd), Yarloop                          | Diagram No:                      | Diagram 29527     |
|                       |                                       | Vol Folio:                       | 1286-665          |
|                       |                                       | Assessment No:                   | A000296           |
| Locality:             | Yarloop                               | GPS:                             | 33° 962 093       |
|                       |                                       |                                  | 115° 899 780      |
| Current Use:          | Vacant/unused                         | Original Use:                    | Religious: Church |
| Ownership:            | Demolished - Burnt down in 2006       | Public Access:                   | Yes               |
| HERITAGE LISTIN       | IGS                                   |                                  |                   |
| SHO Listing:          | SHO Listing:                          |                                  |                   |
| Other Listings:       |                                       | Town Planning Scheme             |                   |
|                       |                                       | Municipal Inventor               | Γ <b>γ</b>        |
|                       |                                       | RHP - Assessed bel               | ow threshold      |
| CONSTRUCTION          |                                       |                                  |                   |
| Date of Construc      | tion:                                 | 1909                             |                   |
| Architect:            |                                       | N/A                              |                   |
| Builder:              |                                       | Thomas Jackson and the community |                   |
| Architectural Style:  |                                       | N/A                              |                   |
| Physical Description: |                                       | Destroyed by fire 2              | 2006              |
| Method of Const       | Method of Construction:               |                                  |                   |
| Condition:            | Condition:                            |                                  |                   |
| HISTORICAL            |                                       |                                  |                   |
|                       |                                       |                                  |                   |

All Saints Anglican Church was dedicated by Bishop Goldsmith on All Saints Day 1909. The church was built by Thomas Jackson assisted by community members. Mr Jackson became Reverend Jackson on Trinity Sunday in November 1910, when the Bishop made him Deacon in charge of Yarloop.

| The church was destroyed by fire in 2006. |                                       |
|-------------------------------------------|---------------------------------------|
| Theme:                                    | Social and civic activities: religion |
| Associations:                             |                                       |

### Statement of Significance:

The site has historic value for its association with the church which was located there which was an important spiritual and social meeting place for the community since 1909.