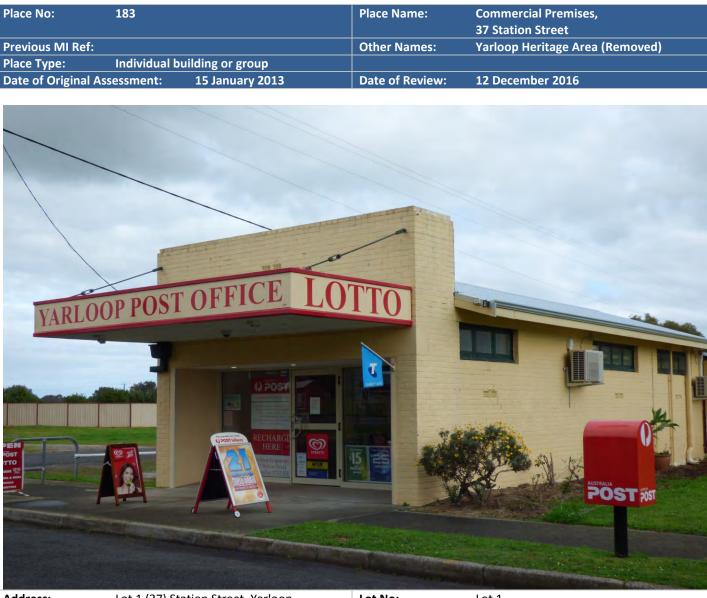

# **YARLOOP PLACES**

| Place<br>Number | Place name                             | Address                                        |
|-----------------|----------------------------------------|------------------------------------------------|
| Number          |                                        |                                                |
| 171             | All Saints Anglican Church             | cnr School Road and Railway Road, Yarloop      |
| 172             | Barrett Homestead                      | Lot 4 (14) Barrett St, Yarloop                 |
| 173             | Barrington-Knight Road Precinct        | Barrington Knight Road, Yarloop                |
| 174             | Doctor's Residence (fmr)               | Lot 62 (4) Barrington Knight Road, Yarloop     |
| 175             | Dwelling, 1 Barrington Knight Road     | Lot 524 (1) Barrington Knight Road, Yarloop    |
| 176             | Dwelling, 3 Barrington Knight Road     | Lot 525 (3) Barrington Knight Road, Yarloop    |
| 177             | Dwelling, 5 Barrington Knight Road     | Lot 526 (5) Barrington Knight Road, Yarloop    |
| 178             | Dwelling, 7 Barrington Knight Road     | Lot 527 (7) Barrington Knight Road, Yarloop    |
| 179             | Dwelling, 9 Barrington Knight Road     | Lot 528 (9) Barrington Knight Road, Yarloop    |
| 180             | Dwelling, 11 Barrington Knight Road    | Lot 527 (11) Barrington Knight Road, Yarloop   |
| 181             | Dwelling, 13 Barrington Knight Road    | Lot 530 (13) Barrington Knight Road, Yarloop   |
| 182             | Blacksmith's Shop (former)             | Lot 29 (26) Teesdale Street, Yarloop           |
| 183             | Commercial Premises, 37 Station Street | Lot 1 (37) Station Street, Yarloop             |
| 184             | CWA Yarloop                            | Lot 4 (7) Station Street, Yarloop              |
| 185             | Dwelling, 65-69 Railway Parade,        | Lot 18 (65-69) Railway Parade, Yarloop         |
| 186             | Dwelling, 15 School Road               | Lot 20 (15) School Road, Yarloop               |
| 187             | Dwelling, 1 Station Street,            | Lot 1 (1) Station Street, Yarloop              |
| 188             | Dwelling and shop, 23 Station Street   | Lot 21 (23) Station Street, Yarloop            |
| 189             | Freemason's Hall                       | Lot 1 (82) Johnston Road, Yarloop              |
| 190             | Gunn's Mill                            | Lot 500 Johnston Road, Yarloop                 |
| 191             | Happy Valley Precinct                  | Lot 20 (15) School Road, Yarloop               |
| 192             | Johnston Road Precinct                 | Johnston Road, Yarloop                         |
| 193             | Dwelling, 79 Johnston Road             | Lot 507 (79) Johnston Road, Yarloop            |
| 194             | Dwelling, 81 Johnston Road             | Lot 506 (81) Johnston Road, Yarloop            |
| 195             | Dwelling, 83 Johnston Road             | Lot 505 (83) Johnston Road, Yarloop            |
| 196             | Dwelling, 98 Johnston Road             | Lot 523 (98) Johnston Road, Yarloop            |
| 197             | Dwelling, 100 Johnston Road            | Lot 522 (100) Johnston Road, Yarloop           |
| 198             | Dwelling, 101 Johnston Road            | Lot 25 (101) Johnston Road, Yarloop            |
| 199             | McDowell Street Precinct               | McDowell Street, Yarloop                       |
| 200             | Dwelling, 2 McDowell Street            | Lot 516 (2) McDowell Street, Yarloop           |
| 201             | Dwelling, 4 McDowell Street            | Lot 517 (4) McDowell Street, Yarloop           |
| 202             | Dwelling, 6 McDowell Street            | Lot 518 (6) McDowell Street, Yarloop           |
| 203             | Dwelling, 7 McDowell Street            | Lot 512 (7) McDowell Street, Yarloop           |
| 204             | Dwelling, 9 McDowell Street            | Lot 513 (9) McDowell Street, Yarloop           |
| 205             | Dwelling, 22 McDowell Street           | Lot 520 (22) McDowell Street, Yarloop          |
| 206             | Police Station and Stables (fmr) -     | Lot 3 (18) McDowell Street, Yarloop            |
|                 | (Historic Site)                        |                                                |
| 207             | Nob's Hill Precinct                    | Lot 500 Barrington Knight Road, Yarloop        |
| 208             | Dwelling, 21 Forrest Street            | 21 Forrest Street (Private Road), Lot 500, off |
|                 |                                        | Barrington Knight Road, Yarloop                |
| 209             | Dwelling, 23 Forrest Street            | 23 Forrest Street (Private Road), Lot 500, off |
|                 |                                        | Barrington Knight Road, Yarloop                |
| 210             | Dwelling, 25 Forrest Street            | 25 Forrest Street (Private Road), Lot 500, off |
|                 |                                        | Barrington Knight Road, Yarloop                |