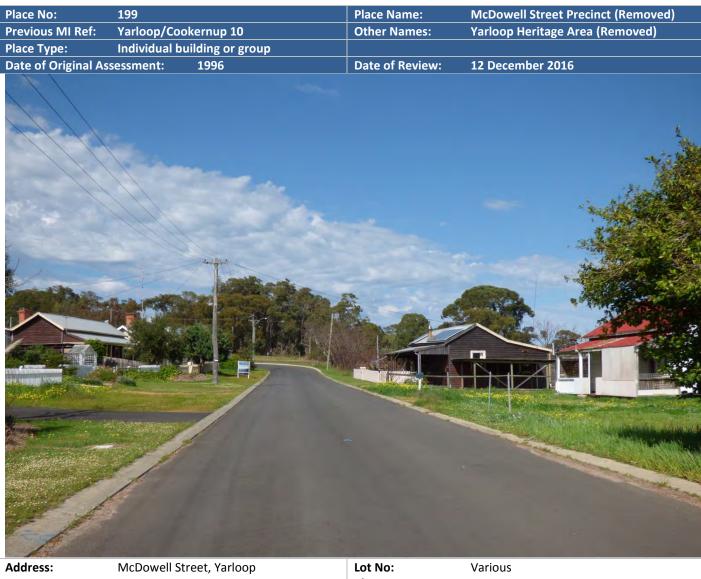

• Formerly, the place had aesthetic value for its contribution to the Yarloop heritage area.

• Formerly, the place demonstrated the standard type of housing provided for mill workers by their employers.