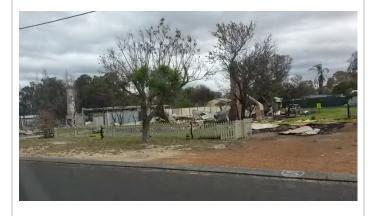

All the dwellings and structures located in this precinct were completely destroyed by the January 2016 Yarloop/Harvey/Waroona Fire. The chimneys of each house and the hospital within that precinct however survived. These chimneys have since been removed as they were deemed structurally unsound.