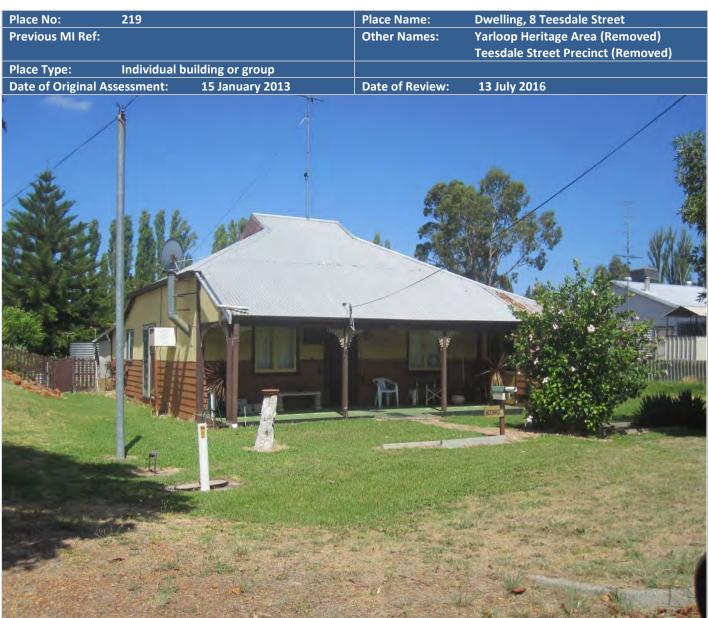

ibution to the Yarloop heritage area.

• Formerly, the place had demonstrated the standard type of housing provided for mill workers by their employers.

| MANAGEMENT CATEGORY:   |                                                                                                     |
|------------------------|-----------------------------------------------------------------------------------------------------|
| 4Y                     | Acknowledge heritage that has been lost as a result of the January 2016 Yarloop/Harvey/Waroona Fire |
| ADDITIONAL PHOTOGRAPHS |                                                                                                     |
|                        |                                                                                                     |



| and the state of the state |                                     |                                                               |                                                           |  |
|----------------------------|-------------------------------------|---------------------------------------------------------------|-----------------------------------------------------------|--|
| Address:                   | Lot 42 (8) Teesdale Street, Yarloop | Lot No:                                                       | Lot 42                                                    |  |
|                            |                                     | Plan No:                                                      | Plan 2620                                                 |  |
|