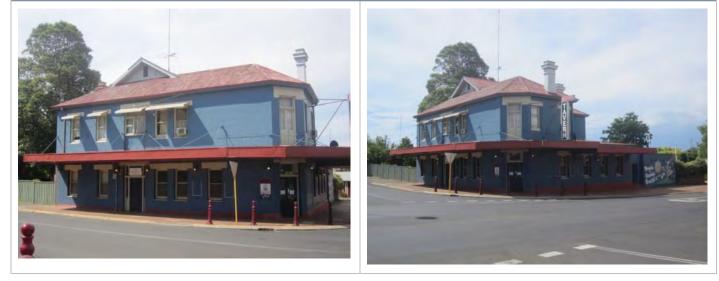

## **ADDITIONAL PHOTOGRAPHS**

| and the second property and the second se |                                      |                                                                |                                              |  |
|-----------------------------------------------------------------------------------------------------------------|--------------------------------------|----------------------------------------------------------------|----------------------------------------------|--|
| Address:                                                                                                        | Lot 148 (22-24) Ommaney Road (corner | Lot No:                                                        | Lot 148                                      |  |
| Clifton Road), Brunswick                                                                                        |                                      | Plan No:                                                       | Plan 26476                                   |  |
|                                                                                                                 |                                      | Vol Folio:                                                     | 1708-317                                     |  |
|                                                                                                                 |                                      | Assessment No:                                                 | A004393                                      |  |
| Locality:                                                                                                       | Brunswick                            | GPS:                                                           | 33° 252 281                                  |  |
|                                                                                                                 |                                      |                                                                | 115° 839 325                                 |  |
| Current Use:                                                                                                    | Commercial: Hotel                    | Original Use:                                                  | Commercial: Hotel                            |  |
| Ownership:                                                                                                      | Private                              | Public Access:                                                 | Yes                                          |  |
| HERITAGE LISTING                                                                                                | GS                                   |                                                                |                                              |  |
| SHO Listing:                                                                                                    |                                      | 1195                                                           |                                              |  |
| Other Listings:                                                                                                 |                                      | Statewide Hotel Survey                                         |                                              |  |
|                                                                                                                 |                                      | inHerit database                                               |                                              |  |
|                                                                                                                 |                                      | Municipal Inventor                                             | У                                            |  |
| CONSTRUCTION                                                                                                    |                                      |                                                                |                                              |  |
| Date of Construct                                                                                               | ion:                                 | 1906                                                           |                                              |  |
| Architect:                                                                                                      |                                      | Unknown                                                        |                                              |  |
| Builder:                                                                                                        |                                      |                                                                |                                              |  |
| Architectural Styl                                                                                              | e:                                   | Federation                                                     |                                              |  |
| Physical Description:                                                                                           |                                      | Two storey brick building fronting both streets with chamfered |                                              |  |
|                                                                                                                 |                                      | face to the corner,                                            | half glazed double doors at street level and |  |
|                                                                                                                 |                                      | similar French doo                                             | rs at first floor level. Windows are timber  |  |
|                                                                                                                 |                                      | framed double hung sashes with those to the ground floor       |                                              |  |
|                                                                                                                 |                                      | having a flat arch al                                          |                                              |  |

|                         | The hipped roof is corrugated iron and incorporates a small<br>gable dormer. The frontage to the main road has a set back to<br>the upper section and there are two large ornate moulded<br>chimneys. A tiled cantilever canopy extends across the<br>pavement to both frontages. |
|-------------------------|-----------------------------------------------------------------------------------------------------------------------------------------------------------------------------------------------------------------------------------------------------------------------------------|
| Method of Construction: | Brick and Iron                                                                                                                                                                                                                                                                    |
| Condition:              | Good                                                                                                                                                                                                                                                                              |
| HISTORICAL              |                                                                                                                                                                                                                                                                                   |