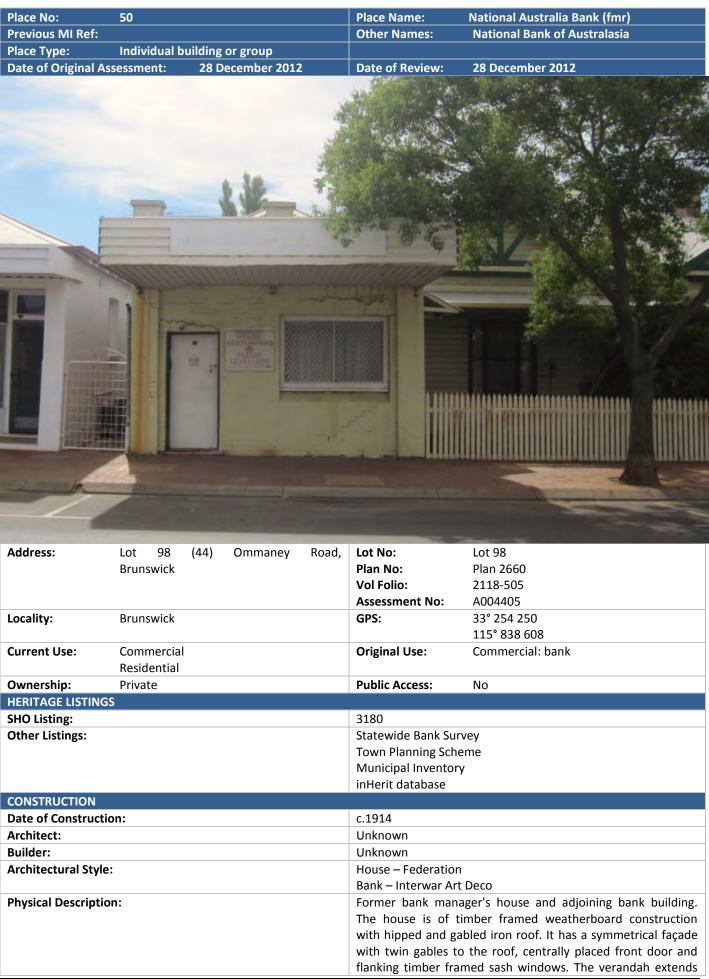

individuals and families since 1936.

• The place has aesthetic value as a restrained example of the inter-war free classical style in good condition

| MANAGEMENT CATEGORY:   |                                                                |
|------------------------|----------------------------------------------------------------|
| 2                      | Conservation of the place is highly desirable. Any alterations |
|                        | or extensions should reinforce the significance of the place.  |
| ADDITIONAL PHOTOGRAPHS |                                                                |



Courtesy Harvey History Group

Courtesy Harvey History Group



**Opening of Memorial Hall, 1936** Courtesy Harvey History Group



Brunswick Hall, 1950s Courtesy Harvey History Group



|                         | across the full width of the front elevation. The sash windows<br>have side (margin) panes either side of the main pane. The<br>front door also has side and fan lights. The gable has a timber<br>gable screen projecting down from the eaves and standing<br>proud of the wall. The dwelling contains brick chimneys with<br>concrete corbelling.                                                                             |
|-------------------------|-------------------------------------------------------------------------------------------------------------------------------------------------------------------------------------------------------------------------------------------------------------------------------------------------------------------------------------