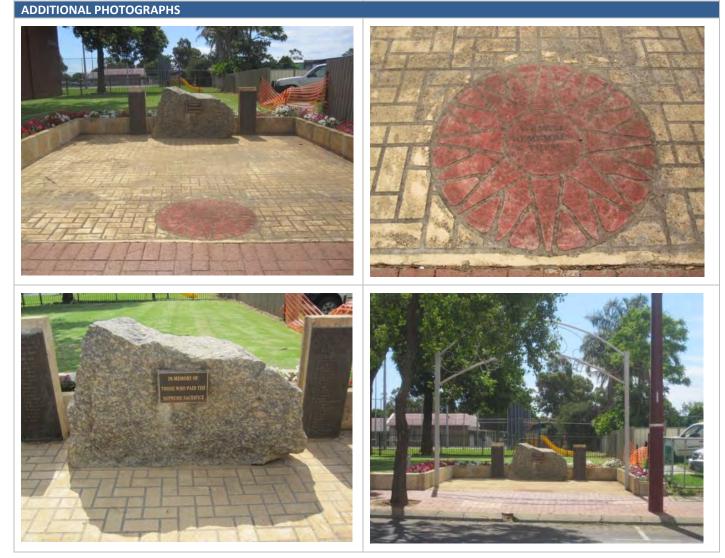

Brunswick Hotel, n.d. Courtesy Harvey History Group

| Address:                | Lot 4562 Ommaney Road, Brunswick | Lot No:                                                  | Lot 4562                      |  |  |
|-------------------------|----------------------------------|----------------------------------------------------------|-------------------------------|--|--|
|                         |                                  | Diagram No:                                              | D13678                        |  |  |
|                         |                                  | Vol Folio:                                               | 1123/992                      |  |  |
|                         |                                  | Assessment No:                                           | Council Vested                |  |  |
| Locality:               | Brunswick                        | GPS:                                                     | 33° 253 098                   |  |  |
|                         |                                  |                                                          | 115° 838 943                  |  |  |
| Current Use:            | Monument/cemetery                | Original Use:                                            | Monument/cemetery             |  |  |
| Ownership:              | Shire of Harvey                  | Public Access:                                           | Yes                           |  |  |
| HERITAGE LISTIN         | NGS                              |                                                          |                               |  |  |
| SHO Listing:            |                                  | 12858                                                    | 12858                         |  |  |
| Other Listings:         |                                  | Statewide War Me                                         | Statewide War Memorial Survey |  |  |
| CONSTRUCTION            |                                  |                                                          |                               |  |  |
| Date of Construction:   |                                  | 1948                                                     |                               |  |  |
| Architect:              |                                  | Unknown                                                  |                               |  |  |
| Builder:                |                                  |                                                          |                               |  |  |
| Architectural St        | /le:                             | Post war                                                 | Post war                      |  |  |
| Physical Description:   |                                  | Small area to the north of the Brunswick Memorial Hall   |                               |  |  |
|                         |                                  | dedicated to those who fought in the wars. The space is  |                               |  |  |
|                         |                                  | dominated by decorative steel gates and arch which is    |                               |  |  |
|                         |                                  | inscribed with "Lest We Forget". The area is enhanced by |                               |  |  |
|                         |                                  | paving and planting.                                     |                               |  |  |
| Method of Construction: |                                  | Steel                                                    |                               |  |  |
|                         |                                  |                                                          |                               |  |  |

| Condition:                                                                                                                                                                                                                                                                                                                                                                                                                                     | Unknown                                                                                                                                                                                 |  |  |  |
|------------------------------------------------------------------------------------------------------------------------------------------------------------------------------------------------------------------------------------------------------------------------------------------------------------------------------------------------------------------------------------------------------------------------------------------------|-----------------------------------------------------------------------------------------------------------------------------------------------------------------------------------------|--|--|--|
| HISTORICAL                                                                                                                                                                                                                                                                                                                                                                                                                                     |                                                                                                                                                                                         |  |  |  |
| The war memorial gates were erected in 1948 to honour the men of the district who had served in both World Wars. The memorial was opened by the Governor of Western Australia Sir James Mitchell on 30 October 1948. The gates were originally located at the rear of the hall then moved to the main gateway of the showgrounds. They were subsequently moved to the current location. The date of these relocations has not been determined. |                                                                                                                                                                                         |  |  |  |
| Theme:                                                                                                                                                                                                                                                                                                                                                                                                                                         | Outside influences: World wars and other wars                                                                                                                                           |  |  |  |
| Associations:                                                                                                                                                                                                                                                                                                                                                                                                                                  |                                                                                                                                                                                         |  |  |  |
| Main Sources:                                                                                                                                                                                                                                                                                                                                                                                                                                  | The West Australian, 30 August 1948, p. 2.<br>Centennial Book Shire of Harvey 1895-1995: Proud to be 100:<br>The Committee in conjunction with Noble Publishing for the<br>Shire, 1995. |  |  |  |
| SIGNIFICANCE                                                                                                                                                                                                                                                                                                                                                                                                                                   |                                                                                                                                                                                         |  |  |  |
| Level of Integrity:                                                                                                                                                                                                                                                                                                                                                                                                                            | High                                                                                                                                                                                    |  |  |  |
| Level of Authenticity:                                                                                                                                                                                                                                                                                                                                                                                                                         | High                                                                                                                                                                                    |  |  |  |
| Level of Significance:                                                                                                                                                                                                                                                                                                                                                                                                                         | Considerable                                                                                                                                                                            |  |  |  |

#### Statement of Significance:

• The place has historic value because it acknowledges the sacrifice of those who served during world wars and those community members who organised the construction of this memorial.

The place has social value as the venue for memorial services for servicemen and women since 1948.

• The gates have aesthetic value for their contribution to the streetscape and the simple decorative form of the design. MANAGEMENT CATEGORY: