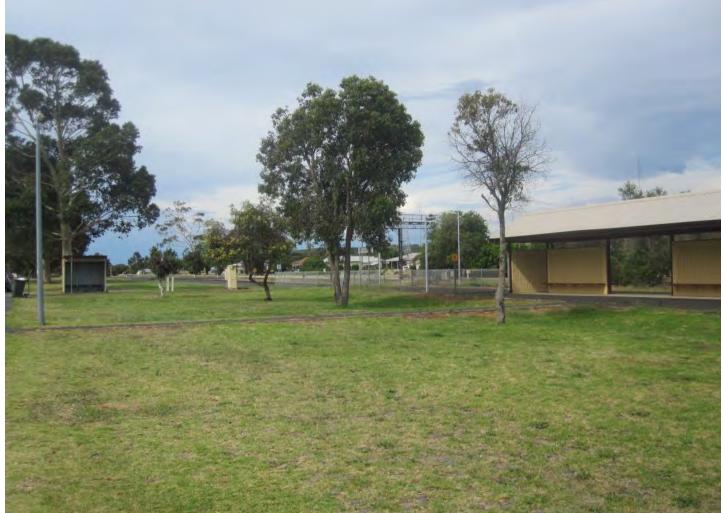

# **BRUNSWICK PLACES**

| Place<br>Number | Place name                                             | Address                                                                             |
|-----------------|--------------------------------------------------------|-------------------------------------------------------------------------------------|
| 32              | Alverstoke Homestead                                   | Lot 5 (484) Clifton Road, Brunswick                                                 |
| 33              | Bill Arthur's Bridge                                   | Wellesley Road, Brunswick                                                           |
| 34              | Brunswick Hotel                                        | Lot 148 (22-24) Ommaney Road (corner Clifton<br>Road), Brunswick                    |
| 35              | Brunswick Memorial Gates                               | Lot 4562 Ommaney Road, Brunswick                                                    |
| 36              | Brunswick Public School (fmr) and<br>Significant Trees | Lot 5045 South Western Highway, Brunswick                                           |
| 37              | Brunswick Railway Station                              | Lot 301-304 Ommaney Road (Reserve 51204),<br>Brunswick                              |
| 38              | Brunswick River Bridge                                 | South Western Highway, Brunswick                                                    |
| 39              | Brunswick Showgrounds                                  | Lot 1 Ridley Street, Brunswick                                                      |
| 40              | Brunswick Swimming Hole                                | Lots 2 & 3, adjacent to Brunswick River Bridge,<br>South Western Highway, Brunswick |
| 41              | Calf Saleyards                                         | Lot 6 South Western Highway, Brunswick                                              |
| 42              | Clifton School - (Historic Site)                       | Lot 7 (495) Clifton Road (corner Alverstoke<br>Road), Brunswick                     |
| 43              | Commercial Building, Ommaney Road                      | Lot 18, Ommaney Road, Brunswick                                                     |
| 44              | Congregational Church (fmr)                            | Lot 900 (7) Heppingstone Road, Brunswick                                            |
| 45              | Daisy's Corner Park                                    | Lot 17 Ommaney Road (corner Beela Road),<br>Brunswick                               |
| 46              | Dwelling, 51 Ommaney Road                              | Lot 21 (51) Ommaney Road, Brunswick                                                 |
| 47              | Irrigation Channels                                    |                                                                                     |
| 48              | Melville Park Homestead                                | Lot 4 (13070) South Western Highway,<br>Brunswick                                   |
| 49              | Memorial Hall                                          | Lot 5607 (34) Ommaney Road (Reserve 3956),<br>Brunswick                             |
| 50              | National Australia Bank Building (fmr)                 | Lot 98 (44) Ommaney Road, Brunswick                                                 |
| 51              | Old Dairy, Melville Road                               | Lot 101 (168) Melville Road, Brunswick                                              |
| 52              | Our Lady's Assumption Catholic Church                  | Lot 101 (50-52) Ommaney Road, Brunswick                                             |
| 53              | Peter's Creameries and Peter's Shop                    | Lot 2 (58) Ommaney Road, Brunswick                                                  |
| 54              | Police Quarters (former)                               | Lot 501 (112) Clifton Road, Brunswick                                               |
| 55              | Police Station (former)                                | Lot 500 (110) Clifton Road, Brunswick                                               |
| 56              | Post Office                                            | Lot 1 (28) Ommaney Road, Brunswick                                                  |
| 57              | Rail Cottage, 6 The Crescent                           | 6 The Crescent (Reserve 48132), Brunswick                                           |
| 58              | Rail Cottage, 8 The Crescent                           | 8 The Crescent (Reserve 48132), Brunswick                                           |
| 59              | St Peter's Anglican Church                             | Lot 10 (33-37) Ommaney Road, Brunswick                                              |
| 60              | Service Station (fmr)                                  | Lot 50 (2A) Shines Crescent, Brunswick                                              |
| 61              | State Farmhouse                                        | Lot 101 (421) Wellesley Road, Brunswick                                             |
| 62              | Station Master's House,                                | Lot 300 (14) Beela Road, Brunswick                                                  |
| 63              | The Monastery                                          | Lot 22 (252) Devlin Road, Brunswick                                                 |
| 64<br>65        | Trees, Wellesley Road<br>Viewbank                      | Wellesley Road, Brunswick<br>Lot 199 (13091) South Western Highway,<br>Brunswick    |