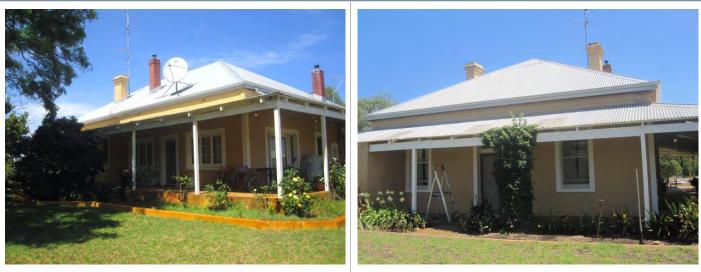

The West Australian reported that new saleyards were constructed at Brunswick Junction in 1948 for stock agents Westralian Farmers Ltd. Stock agents regularly built their own saleyards in regional centres. As companies merged or were taken over the ownership of the different premises changed but sometimes the names were retained through constant use.