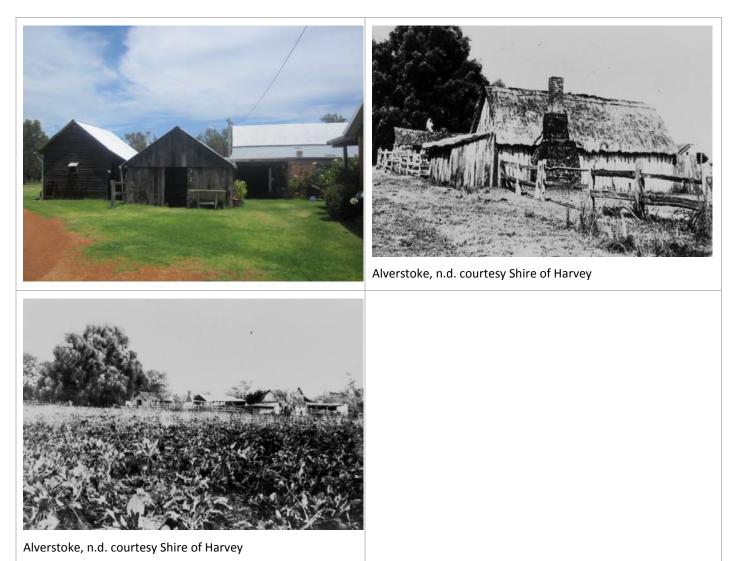

#### HISTORICAL

Alverstoke was established in July 1841 by Marshall Waller Clifton, who named it after his birthplace in Hampshire, England. He and his wife Elinor, along with their family of 13 children, developed it into the first farm in the district, growing wheat, barley and potatoes, and producing milk and cream from their dairy herd. The heavily timbered bush was cleared and a sawmill was established in 1844. A number of thatched buildings were erected and most are still standing having been restored. These include an original cottage and stables (c1841), dairy, barn, homestead (1886), and the Clifton School.