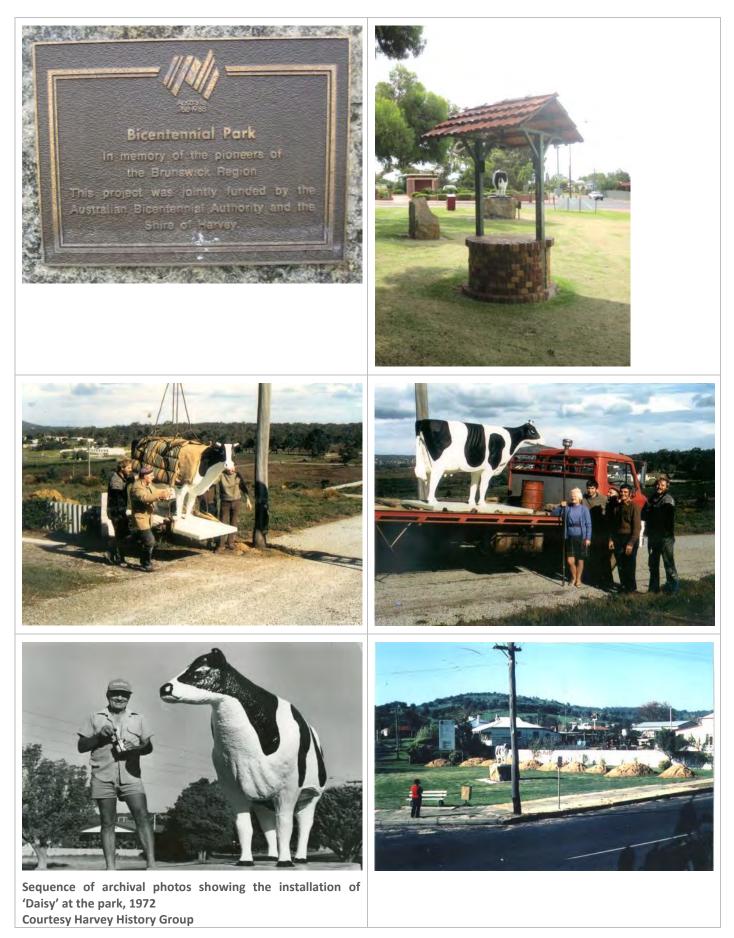

Up to the 1950s an active football competition took place between the adjacent communities at Brunswick, Yarloop, Harvey and Mornington. In 1956, the teams from Brunswick, Harvey and Wokalup/Benger combined to form the Harvey - Brunswick Football Club. A football team from the area still uses the recreation ground.