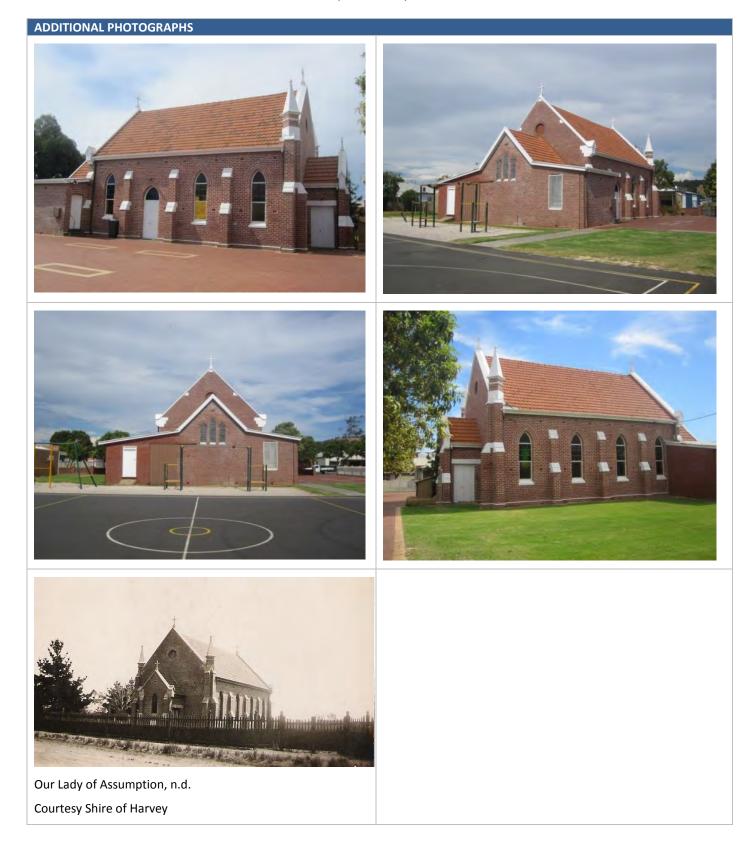

|                         | north bank. |
|-------------------------|-------------|
| Method of Construction: |             |
| Condition:              | Good        |
| HISTORICAL              |             |