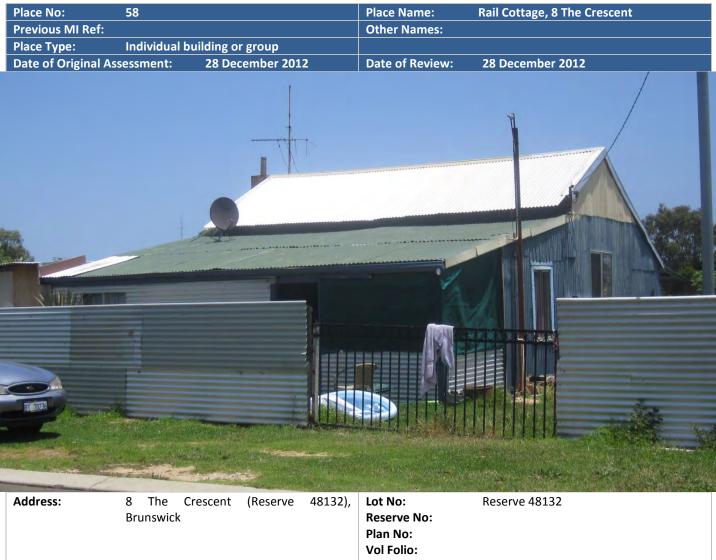

|  |  |

Statement of Significance:

• The place has historic value for its association with the construction and maintenance of the railway line through the town. The rail line was the major impetus the development of the town as a regional centre.

• The place has social value as a demonstration of the scale and form of the housing for government workers in the late 19th century and for the many people who have lived within the cottage.

#### MANAGEMENT CATEGORY:

| 3 |  |  |  |
|---|--|--|--|
|   |  |  |  |
|   |  |  |  |

Conservation of the place is highly desirable. Any alterations or extensions should reinforce the significance of the place, and original fabric should be retained wherever feasible.

## **ADDITIONAL PHOTOGRAPHS**





|                        |             | Plan No:<br>Vol Folio:<br>Assessment No: | Reserve PTA                                                                                                                                                                               |  |
|------------------------|-------------|------------------------------------------|-------------------------------------------------------------------------------------------------------------------------------------------------------------------------------------------|--|
| Locality:              | Brunswick   | GPS:                                     | 33° 254 871<br>115° 840 096