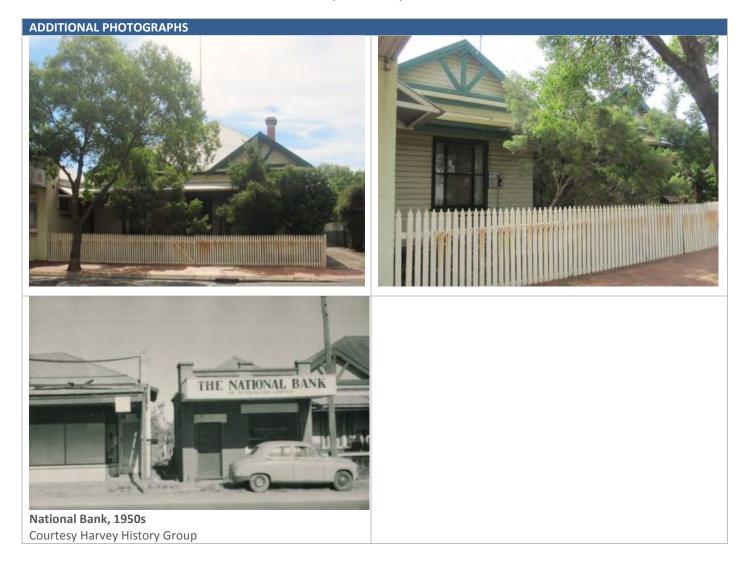

demonstration of the prosperity of the town during the                                                                                                                             |
| MANAGEMENT CATEGORY:                                                                                              |                                                                                                                                                                                              |
| 3                                                                                                                 | Conservation of the place is highly desirable. Any alterations<br>or extensions should reinforce the significance of the place,<br>and original fabric should be retained wherever feasible. |



| Place No: