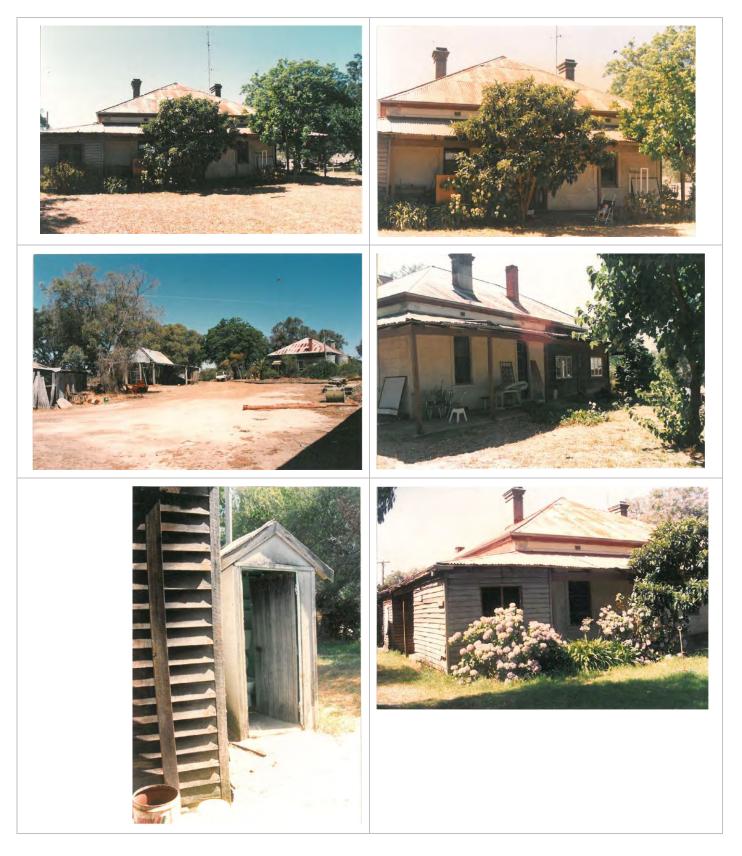

The West Australian reported that new saleyards were constructed at Brunswick Junction in 1948 for stock agents Westralian Farmers Ltd. Stock agents regularly built their own saleyards in regional centres. As companies merged or were taken over the ownership of the different premises changed but sometimes the names were retained through constant use.