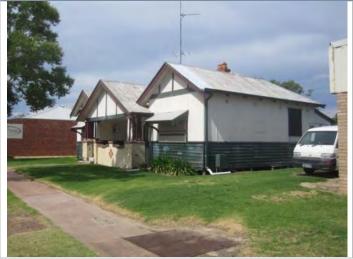

# **BRUNSWICK PLACES**

| Place<br>Number | Place name                                             | Address                                                                             |
|-----------------|--------------------------------------------------------|-------------------------------------------------------------------------------------|
| 32              | Alverstoke Homestead                                   | Lot 5 (484) Clifton Road, Brunswick                                                 |
| 33              | Bill Arthur's Bridge                                   | Wellesley Road, Brunswick                                                           |
| 34              | Brunswick Hotel                                        | Lot 148 (22-24) Ommaney Road (corner Clifton<br>Road), Brunswick                    |
| 35              | Brunswick Memorial Gates                               | Lot 4562 Ommaney Road, Brunswick                                                    |
| 36              | Brunswick Public School (fmr) and<br>Significant Trees | Lot 5045 South Western Highway, Brunswick                                           |
| 37              | Brunswick Railway Station                              | Lot 301-304 Ommaney Road (Reserve 51204),<br>Brunswick                              |
| 38              | Brunswick River Bridge                                 | South Western Highway, Brunswick                                                    |
| 39              | Brunswick Showgrounds                                  | Lot 1 Ridley Street, Brunswick                                                      |
| 40              | Brunswick Swimming Hole                                | Lots 2 & 3, adjacent to Brunswick River Bridge,<br>South Western Highway, Brunswick |
| 41              | Calf Saleyards                                         | Lot 6 South Western Highway, Brunswick                                              |
| 42              | Clifton School - (Historic Site)                       | Lot 7 (495) Clifton Road (corner Alverstoke<br>Road), Brunswick                     |
| 43              | Commercial Building, Ommaney Road                      | Lot 18, Ommaney Road, Brunswick                                                     |
| 44              | Congregational Church (fmr)                            | Lot 900 (7) Heppingstone Road, Brunswick                                            |
| 45              | Daisy's Corner Park                                    | Lot 17 Ommaney Road (corner Beela Road),<br>Brunswick                               |
| 46              | Dwelling, 51 Ommaney Road                              | Lot 21 (51) Ommaney Road, Brunswick                                                 |
| 47              | Irrigation Channels                                    |                                                                                     |
| 48              | Melville Park Homestead                                | Lot 4 (13070) South Western Highway,<br>Brunswick                                   |
| 49              | Memorial Hall                                          | Lot 5607 (34) Ommaney Road (Reserve 3956),<br>Brunswick                             |
| 50              | National Australia Bank Building (fmr)                 | Lot 98 (44) Ommaney Road, Brunswick                                                 |
| 51              | Old Dairy, Melville Road                               | Lot 101 (168) Melville Road, Brunswick                                              |
| 52              | Our Lady's Assumption Catholic Church                  | Lot 101 (50-52) Ommaney Road, Brunswick                                             |
| 53              | Peter's Creameries and Peter's Shop                    | Lot 2 (58) Ommaney Road, Brunswick                                                  |
| 54              | Police Quarters (former)                               | Lot 501 (112) Clifton Road, Brunswick                                               |
| 55              | Police Station (former)                                | Lot 500 (110) Clifton Road, Brunswick                                               |
| 56              | Post Office                                            | Lot 1 (28) Ommaney Road, Brunswick                                                  |
| 57              | Rail Cottage, 6 The Crescent                           | 6 The Crescent (Reserve 48132), Brunswick                                           |
| 58              | Rail Cottage, 8 The Crescent                           | 8 The Crescent (Reserve 48132), Brunswick                                           |
| 59              | St Peter's Anglican Church                             | Lot 10 (33-37) Ommaney Road, Brunswick                                              |
| 60              | Service Station (fmr)                                  | Lot 50 (2A) Shines Crescent, Brunswick                                              |
| 61              | State Farmhouse                                        | Lot 101 (421) Wellesley Road, Brunswick                                             |
| 62              | Station Master's House,                                | Lot 300 (14) Beela Road, Brunswick                                                  |
| 63              | The Monastery                                          | Lot 22 (252) Devlin Road, Brunswick                                                 |
| 64<br>65        | Trees, Wellesley Road<br>Viewbank                      | Wellesley Road, Brunswick<br>Lot 199 (13091) South Western Highway,<br>Brunswick    |