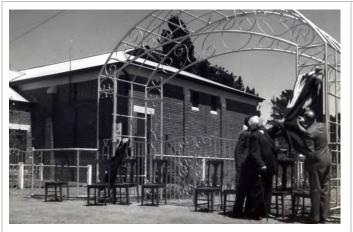

| Condition:                                                                                                                                                                                                                                                                                                                                                                                                                                     | Unknown                                                                                                                                                                                 |  |  |  |
|------------------------------------------------------------------------------------------------------------------------------------------------------------------------------------------------------------------------------------------------------------------------------------------------------------------------------------------------------------------------------------------------------------------------------------------------|-----------------------------------------------------------------------------------------------------------------------------------------------------------------------------------------|--|--|--|
| HISTORICAL                                                                                                                                                                                                                                                                                                                                                                                                                                     |                                                                                                                                                                                         |  |  |  |
| The war memorial gates were erected in 1948 to honour the men of the district who had served in both World Wars. The memorial was opened by the Governor of Western Australia Sir James Mitchell on 30 October 1948. The gates were originally located at the rear of the hall then moved to the main gateway of the showgrounds. They were subsequently moved to the current location. The date of these relocations has not been determined. |                                                                                                                                                                                         |  |  |  |
| Theme:                                                                                                                                                                                                                                                                                                                                                                                                                                         | Outside influences: World wars and other wars                                                                                                                                           |  |  |  |
| Associations:                                                                                                                                                                                                                                                                                                                                                                                                                                  |                                                                                                                                                                                         |  |  |  |
| Main Sources:                                                                                                                                                                                                                                                                                                                                                                                                                                  | The West Australian, 30 August 1948, p. 2.<br>Centennial Book Shire of Harvey 1895-1995: Proud to be 100:<br>The Committee in conjunction with Noble Publishing for the<br>Shire, 1995. |  |  |  |
| SIGNIFICANCE                                                                                                                                                                                                                                                                                                                                                                                                                                   |                                                                                                                                                                                         |  |  |  |
| Level of Integrity:                                                                                                                                                                                                                                                                                                                                                                                                                            | High                                                                                                                                                                                    |  |  |  |
| Level of Authenticity:                                                                                                                                                                                                                                                                                                                                                                                                                         | High                                                                                                                                                                                    |  |  |  |
| Level of Significance:                                                                                                                                                                                                                                                                                                                                                                                                                         | Considerable                                                                                                                                                                            |  |  |  |