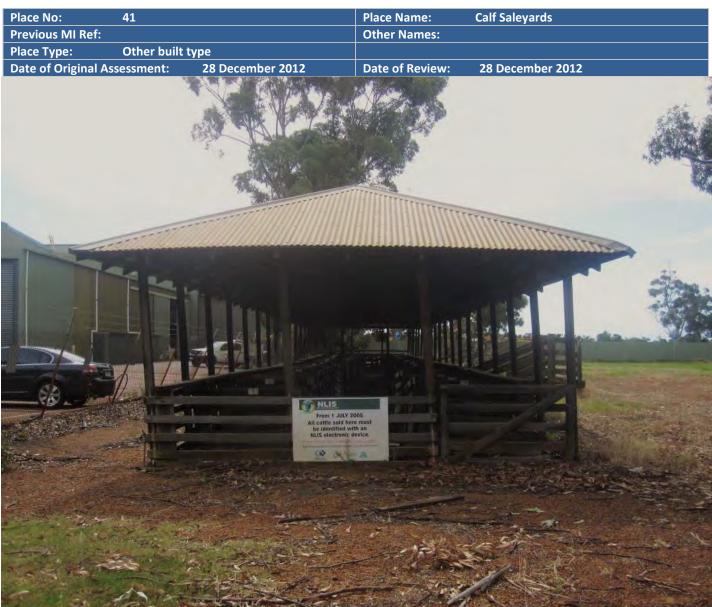

|
| Level of Authenticity:     | High                                                             |
| Level of Significance:     | Considerable                                                     |
| Statement of Significance: |                                                                  |

Statement of Significance:

- The place has historic value for its association with the vibrant community effort of the 1950s which led to the creation of this community facility.
- The place has social value for the many individuals and families from the community who have used the facility for a place of relaxation and recreation since 1952.

## MANAGEMENT CATEGORY:

2

## ADDITIONAL PHOTOGRAPHS











**Brunswick SwimmingHole, 1950s** Courtesy Harvey History Group



| Lot 6 South Western<br>Brunswick | Highway,                 | Lot No:<br>Diagram No:<br>Vol Folio:                                                    | Lot 6<br>Diagram 29576                                                                                                                                                                                                      |
|----------------------------------|--------------------------|-----------------------------------------------------------------------------------------|-----------------------------------------------------------------------------------------------------------------------------------------------------------------------------------------------------------------------------|
| Brunswick                        |