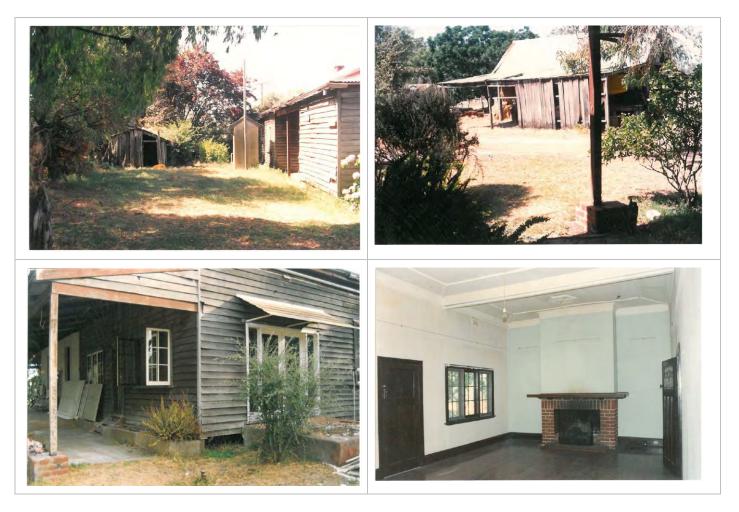

|                        |                        | 100 C                                                       | Ph. 194.                                                      | and a second | and the second se |                    |
|------------------------|------------------------|-------------------------------------------------------------|---------------------------------------------------------------|----------------------------------------------------------------------------------------------------------------|-----------------------------------------------------------------------------------------------------------------------------------------------------------------------------------------------------------------------------------------------------------------------------------------------------------------------------------------------------------------------------------------------------------------------------------------------------------------------------------------------------------------------------------------------------------------------------------------------------------------------------------------------------------------------------------------------------|--------------------|
| Address:               | Lot 5 (484) Clifton Ro | oad, Brunswick                                              |                                                               | Lot No:                                                                                                        | Lot 5                                                                                                                                                                                                                                                                                                                                                                                                                                                                                                                                                                                                                                                                                               |                    |
|                        |                        |                                                             |                                                               | Diagram No:                                                                                                    | Diagram 83499                                                                                                                                                                                                                                                                                                                                                                                                                                                                                                                                                                                                                                                                                       |                    |
|                        |                        |                                                             |                                                               | Vol Folio:                                                                                                     | 2141-82                                                                                                                                                                                                                                                                                                                                                                                                                                                                                                                                                                                                                                                                                             |                    |
|                        |                        |                                                             |                                                               | Assessment No:                                                                                                 | A004823                                                                                                                                                                                                                                                                                                                                                                                                                                                                                                                                                                                                                                                                                             |                    |
| Locality:              | Brunswick              |                                                             |                                                               | GPS:                                                                                                           | 33° 262 169                                                                                                                                                                                                                                                                                                                                                                                                                                                                                                                                                                                                                                                                                         |                    |
|                        |                        |                                                             |                                                               |                                                                                                                | 115° 794 510                                                                                                                                                                                                                                                                                                                                                                                                                                                                                                                                                                                                                                                                                        |                    |
| Current Use:           | Farming/Pastoral:      | homestead                                                   | and                                                           | Original Use:                                                                                                  | Farming/Pastoral:                                                                                                                                                                                                                                                                                                                                                                                                                                                                                                                                                                                                                                                                                   | homestead          |
|                        | outbuildings           |                                                             |                                                               |                                                                                                                | Educational                                                                                                                                                                                                                                                                                                                                                                                                                                                                                                                                                                                                                                                                                         |                    |
| Ownership:             | Private                |                                                             |                                                               | Public Access:                                                                                                 |                                                                                                                                                                                                                                                                                                                                                                                                                                                                                                                                                                                                                                                                                                     |                    |
| HERITAGE LISTING       | iS                     |                                                             |                                                               |                                                                                                                |                                                                                                                                                                                                                                                                                                                                                                                                                                                                                                                                                                                                                                                                                                     |                    |
| SHO Listing:           |                        |                                                             |                                                               | 4536                                                                                                           |                                                                                                                                                                                                                                                                                                                                                                                                                                                                                                                                                                                                                                                                                                     |                    |
| <b>Other Listings:</b> |                        |                                                             |                                                               | State Register of Heritage Places                                                                              |                                                                                                                                                                                                                                                                                                                                                                                                                                                                                                                                                                                                                                                                                                     |                    |
|                        |                        |                                                             |                                                               | Register of the Nati                                                                                           | onal Estate                                                                                                                                                                                                                                                                                                                                                                                                                                                                                                                                                                                                                                                                                         |                    |
|                        |                        |                                                             |                                                               | Classified by the Na                                                                                           | tional Trust of Australia                                                                                                                                                                                                                                                                                                                                                                                                                                                                                                                                                                                                                                                                           |                    |
|                        |                        |                                                             |                                                               | Municipal Inventory                                                                                            | /                                                                                                                                                                                                                                                                                                                                                                                                                                                                                                                                                                                                                                                                                                   |                    |
| CONSTRUCTION           |                        |                                                             |                                                               |                                                                                                                |                                                                                                                                                                                                                                                                                                                                                                                                                                                                                                                                                                                                                                                                                                     |                    |
| Date of Construction:  |                        |                                                             | 1842, 1850s, 1886,                                            |                                                                                                                |                                                                                                                                                                                                                                                                                                                                                                                                                                                                                                                                                                                                                                                                                                     |                    |
| Architect:             |                        |                                                             | Not Known                                                     |                                                                                                                |                                                                                                                                                                                                                                                                                                                                                                                                                                                                                                                                                                                                                                                                                                     |                    |
| Builder:               |                        |                                                             |                                                               |                                                                                                                |                                                                                                                                                                                                                                                                                                                                                                                                                                                                                                                                                                                                                                                                                                     |                    |
| Architectural Style    | 2:                     |                                                             |                                                               |                                                                                                                |                                                                                                                                                                                                                                                                                                                                                                                                                                                                                                                                                                                                                                                                                                     |                    |
| Physical Description   | on:                    |                                                             |                                                               | Historically important homestead dating from 1886 with                                                         |                                                                                                                                                                                                                                                                                                                                                                                                                                                                                                                                                                                                                                                                                                     |                    |
|                        |                        |                                                             |                                                               | additional outbuild                                                                                            | ings dating from the early se                                                                                                                                                                                                                                                                                                                                                                                                                                                                                                                                                                                                                                                                       | ettlement era of   |
|                        |                        |                                                             |                                                               |                                                                                                                | arn and small cottage, two                                                                                                                                                                                                                                                                                                                                                                                                                                                                                                                                                                                                                                                                          |                    |
|                        |                        |                                                             |                                                               |                                                                                                                | orkshop, original dairy, ne                                                                                                                                                                                                                                                                                                                                                                                                                                                                                                                                                                                                                                                                         |                    |
|                        |                        | man's room (1900), machinery shed (1930s), hay shed (1940s) |                                                               |                                                                                                                |                                                                                                                                                                                                                                                                                                                                                                                                                                                                                                                                                                                                                                                                                                     |                    |
|                        |                        |                                                             | and a mature olive tree dating from the 1840s and a pear tree |                                                                                                                |                                                                                                                                                                                                                                                                                                                                                                                                                                                                                                                                                                                                                                                                                                     |                    |
|                        |                        |                                                             | from the same period.                                         |                                                                                                                |                                                                                                                                                                                                                                                                                                                                                                                                                                                                                                                                                                                                                                                                                                     |                    |
|                        |                        |                                                             |                                                               | The original cottage is constructed of rough hewn jarrah logs                                                  |                                                                                                                                                                                                                                                                                                                                                                                                                                                                                                                                                                                                                                                                                                     |                    |
|                        |                        |                                                             |                                                               |                                                                                                                | m the walls with original in                                                                                                                                                                                                                                                                                                                                                                                                                                                                                                                                                                                                                                                                        |                    |
|                        |                        |                                                             |                                                               | Set vertically to for                                                                                          | in the wans with original in                                                                                                                                                                                                                                                                                                                                                                                                                                                                                                                                                                                                                                                                        | iternal surraellig |

|                         | of wattle and daub. Corrugated iron gable roof and sawn       |
|-------------------------|---------------------------------------------------------------|
|                         | planks forming the gable ends. A brick fire place and chimney |
|                         | is set into one side wall with original internal surfacing of |
|                         | wattle and daub with casement windows on either side.         |
| Method of Construction: | Timber, corrugated metal, brick                               |
| Condition:              | Good                                                          |
|                         |                                                               |