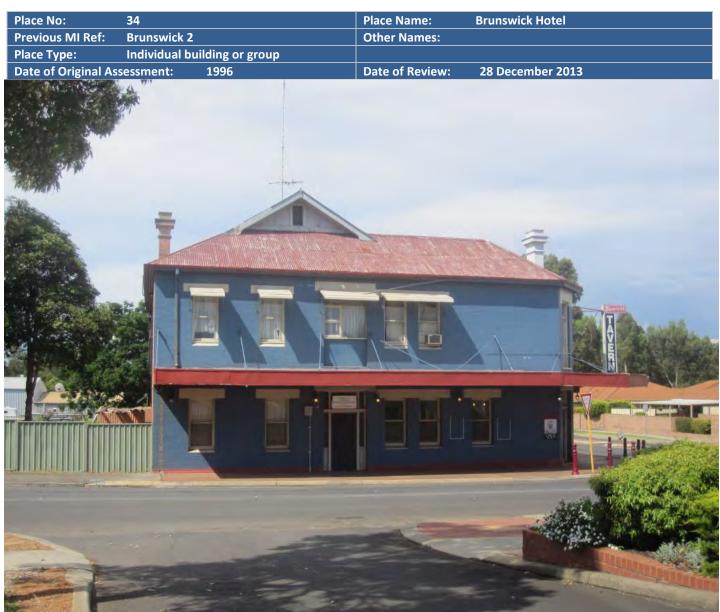

## **ADDITIONAL PHOTOGRAPHS**

| and the second property and the second se |                                      |                                                                |                                              |  |
|-----------------------------------------------------------------------------------------------------------------|--------------------------------------|----------------------------------------------------------------|----------------------------------------------|--|
| Address:                                                                                                        | Lot 148 (22-24) Ommaney Road (corner | Lot No:                                                        | Lot 148                                      |  |
| Clifton Road), Brunswick                                                                                        |                                      | Plan No:                                                       | Plan 26476                                   |  |
|                                                                                                                 |                                      | Vol Folio:                                                     | 1708-317                                     |  |
|                                                                                                                 |                                      | Assessment No:                                                 | A004393                                      |  |
| Locality:                                                                                                       | Brunswick                            | GPS:                                                           | 33° 252 281                                  |  |
|                                                                                                                 |                                      |                                                                | 115° 839 325                                 |  |
| Current Use:                                                                                                    | Commercial: Hotel                    | Original Use:                                                  | Commercial: Hotel                            |  |
| Ownership:                                                                                                      | Private                              | Public Access:                                                 | Yes                                          |  |
| HERITAGE LISTING                                                                                                | GS                                   |                                                                |                                              |  |
| SHO Listing:                                                                                                    |                                      | 1195                                                           |                                              |  |
| Other Listings:                                                                                                 |                                      | Statewide Hotel Survey                                         |                                              |  |
|                                                                                                                 |                                      | inHerit database                                               |                                              |  |
|                                                                                                                 |                                      | Municipal Inventor                                             | У                                            |  |
| CONSTRUCTION                                                                                                    |                                      |                                                                |                                              |  |
| Date of Construct                                                                                               | ion:                                 | 1906                                                           |                                              |  |
| Architect:                                                                                                      |                                      | Unknown                                                        |                                              |  |
| Builder:                                                                                                        |                                      |                                                                |                                              |  |
| Architectural Styl                                                                                              | e:                                   | Federation                                                     |                                              |  |
| Physical Description:                                                                                           |                                      | Two storey brick building fronting both streets with chamfered |                                              |  |
|                                                                                                                 |                                      | face to the corner,                                            | half glazed double doors at street level and |  |
|                                                                                                                 |                                      | similar French doo                                             | rs at first floor level. Windows are timber  |  |
|                                                                                                                 |                                      | framed double hung sashes with those to the ground floor       |                                              |  |
|                                                                                                                 |                                      | having a flat arch al                                          |                                              |  |

|                         | The hipped roof is corrugated iron and incorporates a small<br>gable dormer. The frontage to the main road has a set back to<br>the upper section and there are two large ornate moulded<br>chimneys. A tiled cantilever canopy extends across the<br>pavement to both frontages. |
|-------------------------|-----------------------------------------------------------------------------------------------------------------------------------------------------------------------------------------------------------------------------------------------------------------------------------|
| Method of Construction: | Brick and Iron                                                                                                                                                                                                                                                                    |
| Condition:              | Good                                                                                                                                                                                                                                                                              |
| HISTORICAL              |                                                                                                                                                                                                                                                                                   |

The Brunswick Hotel was built in 1906, the architect and builder of the hotel have not been established.

The first licensee was Joseph Edgbert Brown and in September 1906 he was granted a wayside licence and a licence for a billiard room within the new hotel. In the application for the licence the hotel was described as 'containing bar, two sitting rooms, bagatelle room, dining room, kitchen, and six bedrooms, exclusive of those required by the family, rented by me from S. Copley, and occupied by myself and now licensed under the sign of the Brunswick Hotel'. The reference to S. Copley indicates he was the owner of the property.