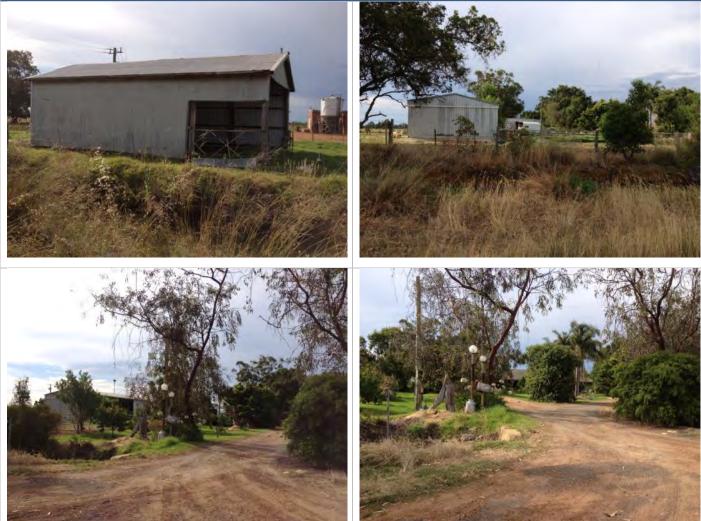

**ADDITIONAL PHOTOGRAPHS** 

Archival images of activities on the recreation ground Courtesy Harvey History Group

| Address:             | Late 2 and 2 adjacent to Drupswick   | Lot No:                                                        | Lots 2 and 3                                |
|----------------------|--------------------------------------|----------------------------------------------------------------|---------------------------------------------|
| Address:             | Lots 2 and 3, adjacent to Brunswick  |                                                                |                                             |
|                      | River Bridge, South Western Highway, | Diagram No:                                                    | D20087 and D34204                           |
| Brunswick            |                                      | Vol Folio:                                                     | 1187-703 and SP22488                        |
|                      |                                      | Assessment No:                                                 | Council Vested                              |
| Locality:            | Brunswick                            | GPS:                                                           | 33° 250 633                                 |
|                      |                                      |                                                                | 115° 250 633                                |
| Current Use:         | Social recreational: swimming hole   | Original Use:                                                  | Social recreational: swimming hole          |
| Ownership:           | LG / State                           | Public Access:                                                 | Yes                                         |
| HERITAGE LISTING     | iS                                   |                                                                |                                             |
| SHO Listing:         |                                      |                                                                |                                             |
| Other Listings:      |                                      |                                                                |                                             |
| CONSTRUCTION         |                                      |                                                                |                                             |
| Date of Constructi   | on:                                  | 1952                                                           |                                             |
| Architect:           |                                      | No architect                                                   |                                             |
|                      |                                      | Builders - Local Vol                                           | unteers                                     |
| Builder:             |                                      |                                                                |                                             |
| Architectural Style  | 2:                                   |                                                                |                                             |
| Physical Description | on:                                  | There is a plaque of                                           | on a rock to commemorate the opening of     |
|                      |                                      | the swimming area                                              | in the Brunswick River in December 1952.    |
|                      |                                      | The swimming hole                                              | e consists of a dammed section of the river |
|                      |                                      | to the east of Brunswick Bridge and is accessed from the       |                                             |
|                      |                                      | banks on both sides of the river. The swimming hole is flanked |                                             |
|                      |                                      |                                                                | ark on the south bank and campsite on the   |