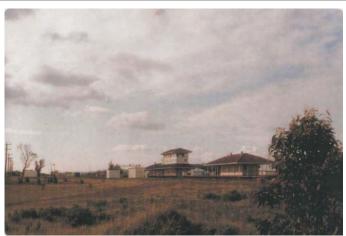

# **BRUNSWICK PLACES**

| Place<br>Number | Place name                                             | Address                                                                             |
|-----------------|--------------------------------------------------------|-------------------------------------------------------------------------------------|
| 32              | Alverstoke Homestead                                   | Lot 5 (484) Clifton Road, Brunswick                                                 |
| 33              | Bill Arthur's Bridge                                   | Wellesley Road, Brunswick                                                           |
| 34              | Brunswick Hotel                                        | Lot 148 (22-24) Ommaney Road (corner Clifton<br>Road), Brunswick                    |
| 35              | Brunswick Memorial Gates                               | Lot 4562 Ommaney Road, Brunswick                                                    |
| 36              | Brunswick Public School (fmr) and<br>Significant Trees | Lot 5045 South Western Highway, Brunswick                                           |
| 37              | Brunswick Railway Station                              | Lot 301-304 Ommaney Road (Reserve 51204),<br>Brunswick                              |
| 38              | Brunswick River Bridge                                 | South Western Highway, Brunswick                                                    |
| 39              | Brunswick Showgrounds                                  | Lot 1 Ridley Street, Brunswick                                                      |
| 40              | Brunswick Swimming Hole                                | Lots 2 & 3, adjacent to Brunswick River Bridge,<br>South Western Highway, Brunswick |
| 41              | Calf Saleyards                                         | Lot 6 South Western Highway, Brunswick                                              |
| 42              | Clifton School - (Historic Site)                       | Lot 7 (495) Clifton Road (corner Alverstoke<br>Road), Brunswick                     |
| 43              | Commercial Building, Ommaney Road                      | Lot 18, Ommaney Road, Brunswick                                                     |
| 44              | Congregational Church (fmr)                            | Lot 900 (7) Heppingstone Road, Brunswick                                            |
| 45              | Daisy's Corner Park                                    | Lot 17 Ommaney Road (corner Beela Road),<br>Brunswick                               |
| 46              | Dwelling, 51 Ommaney Road                              | Lot 21 (51) Ommaney Road, Brunswick                                                 |
| 47              | Irrigation Channels                                    |                                                                                     |
| 48              | Melville Park Homestead                                | Lot 4 (13070) South Western Highway,<br>Brunswick                                   |
| 49              | Memorial Hall                                          | Lot 5607 (34) Ommaney Road (Reserve 3956),<br>Brunswick                             |
| 50              | National Australia Bank Building (fmr)                 | Lot 98 (44) Ommaney Road, Brunswick                                                 |
| 51              | Old Dairy, Melville Road                               | Lot 101 (168) Melville Road, Brunswick                                              |
| 52              | Our Lady's Assumption Catholic Church                  | Lot 101 (50-52) Ommaney Road, Brunswick                                             |
| 53              | Peter's Creameries and Peter's Shop                    | Lot 2 (58) Ommaney Road, Brunswick                                                  |
| 54              | Police Quarters (former)                               | Lot 501 (112) Clifton Road, Brunswick                                               |
| 55              | Police Station (former)                                | Lot 500 (110) Clifton Road, Brunswick                                               |
| 56              | Post Office                                            | Lot 1 (28) Ommaney Road, Brunswick                                                  |
| 57              | Rail Cottage, 6 The Crescent                           | 6 The Crescent (Reserve 48132), Brunswick                                           |
| 58              | Rail Cottage, 8 The Crescent                           | 8 The Crescent (Reserve 48132), Brunswick                                           |
| 59              | St Peter's Anglican Church                             | Lot 10 (33-37) Ommaney Road, Brunswick                                              |
| 60              | Service Station (fmr)                                  | Lot 50 (2A) Shines Crescent, Brunswick                                              |
| 61              | State Farmhouse                                        | Lot 101 (421) Wellesley Road, Brunswick                                             |
| 62              | Station Master's House,                                | Lot 300 (14) Beela Road, Brunswick                                                  |
| 63              | The Monastery                                          | Lot 22 (252) Devlin Road, Brunswick                                                 |
| 64<br>65        | Trees, Wellesley Road<br>Viewbank                      | Wellesley Road, Brunswick<br>Lot 199 (13091) South Western Highway,<br>Brunswick    |