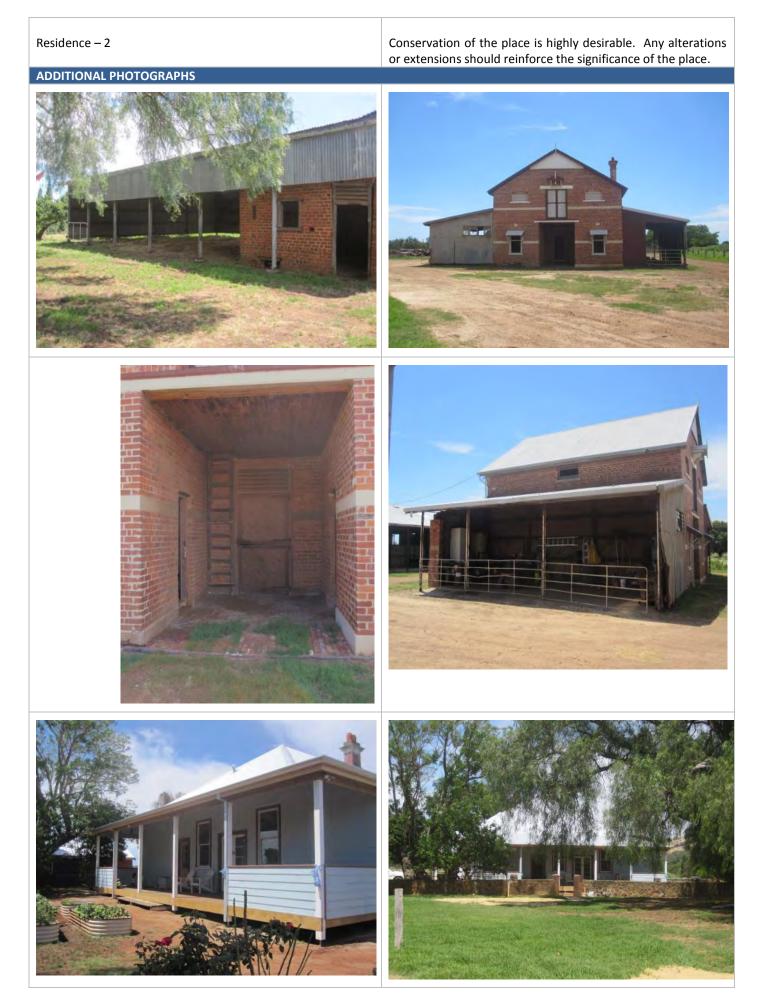

ce as it has been operating as a farming property since the mid 19th century.

| MANAGEMENT CATEGORY: |                                                                |
|----------------------|----------------------------------------------------------------|
| Barn – 1             | The place should be retained and conserved unless there is no  |
|                      | feasible and prudent alternative to doing otherwise. Any       |
|                      | alterations or extensions should reinforce the significance of |
|                      | the place, and be in accordance with a conservation plan (if   |
|                      | one exists).                                                   |
|                      |                                                                |









| and the second se | the second s | ALD. ALL                 | and the same that the same the same | the second se |
|-------------------------------------------------------------------------------------------------------------------------------------------------------------------------------------------------------------------------------------------------------------------------------------------------------------------------------------------------------------------------------------------------------------------------------------------------------------------------------------------------------------------------------------------------------------------------------------------------------------------------------------------------------------------------------------------------