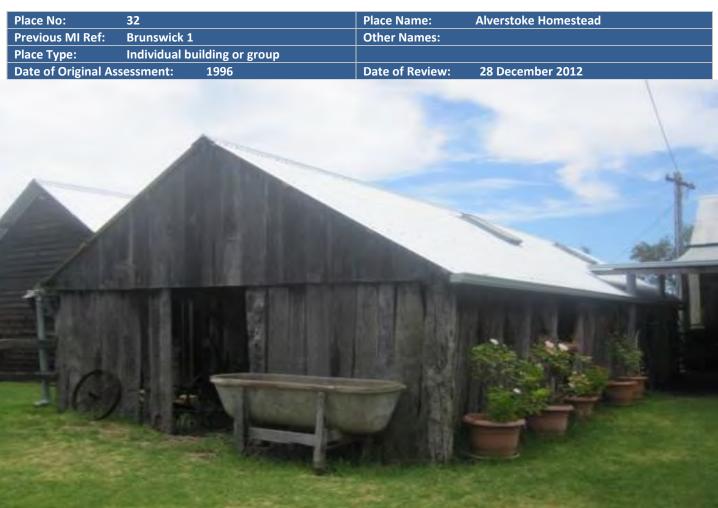

|                        |                        | 100 C                                                       | Ph. 194.                                                      | and a second | and the second se |                    |
|------------------------|------------------------|-------------------------------------------------------------|---------------------------------------------------------------|----------------------------------------------------------------------------------------------------------------|-----------------------------------------------------------------------------------------------------------------------------------------------------------------------------------------------------------------------------------------------------------------------------------------------------------------------------------------------------------------------------------------------------------------------------------------------------------------------------------------------------------------------------------------------------------------------------------------------------------------------------------------------------------------------------------------------------|--------------------|
| Address:               | Lot 5 (484) Clifton Ro | oad, Brunswick                                              |                                                               | Lot No:                                                                                                        | Lot 5                                                                                                                                                                                                                                                                                                                                                                                                                                                                                                                                                                                                                                                                                               |                    |
|                        |                        |                                                             |                                                               | Diagram No:                                                                                                    | Diagram 83499                                                                                                                                                                                                                                                                                                                                                                                                                                                                                                                                                                                                                                                                                       |                    |
|                        |                        |                                                             |                                                               | Vol Folio:                                                                                                     | 2141-82                                                                                                                                                                                                                                                                                                                                                                                                                                                                                                                                                                                                                                                                                             |                    |
|                        |                        |                                                             |                                                               | Assessment No:                                                                                                 | A004823                                                                                                                                                                                                                                                                                                                                                                                                                                                                                                                                                                                                                                                                                             |                    |
| Locality:              | Brunswick              |                                                             |                                                               | GPS:                                                                                                           | 33° 262 169                                                                                                                                                                                                                                                                                                                                                                                                                                                                                                                                                                                                                                                                                         |                    |
|                        |                        |                                                             |                                                               |                                                                                                                | 115° 794 510                                                                                                                                                                                                                                                                                                                                                                                                                                                                                                                                                                                                                                                                                        |                    |
| Current Use:           | Farming/Pastoral:      | homestead                                                   | and                                                           | Original Use:                                                                                                  | Farming/Pastoral:                                                                                                                                                                                                                                                                                                                                                                                                                                                                                                                                                                                                                                                                                   | homestead          |
|                        | outbuildings           |                                                             |                                                               |                                                                                                                | Educational                                                                                                                                                                                                                                                                                                                                                                                                                                                                                                                                                                                                                                                                                         |                    |
| Ownership:             | Private                |                                                             |                                                               | Public Access:                                                                                                 |                                                                                                                                                                                                                                                                                                                                                                                                                                                                                                                                                                                                                                                                                                     |                    |
| HERITAGE LISTING       | iS                     |                                                             |                                                               |                                                                                                                |                                                                                                                                                                                                                                                                                                                                                                                                                                                                                                                                                                                                                                                                                                     |                    |
| SHO Listing:           |                        |                                                             |                                                               | 4536                                                                                                           |                                                                                                                                                                                                                                                                                                                                                                                                                                                                                                                                                                                                                                                                                                     |                    |
| <b>Other Listings:</b> |                        |                                                             |                                                               | State Register of Heritage Places                                                                              |                                                                                                                                                                                                                                                                                                                                                                                                                                                                                                                                                                                                                                                                                                     |                    |
|                        |                        |                                                             |                                                               | Register of the Nati                                                                                           | onal Estate                                                                                                                                                                                                                                                                                                                                                                                                                                                                                                                                                                                                                                                                                         |                    |
|                        |                        |                                                             |                                                               | Classified by the Na                                                                                           | tional Trust of Australia                                                                                                                                                                                                                                                                                                                                                                                                                                                                                                                                                                                                                                                                           |                    |
|                        |                        |                                                             |                                                               | Municipal Inventory                                                                                            | /                                                                                                                                                                                                                                                                                                                                                                                                                                                                                                                                                                                                                                                                                                   |                    |
| CONSTRUCTION           |                        |                                                             |                                                               |                                                                                                                |                                                                                                                                                                                                                                                                                                                                                                                                                                                                                                                                                                                                                                                                                                     |                    |
| Date of Construction:  |                        |                                                             | 1842, 1850s, 1886,                                            |                                                                                                                |                                                                                                                                                                                                                                                                                                                                                                                                                                                                                                                                                                                                                                                                                                     |                    |
| Architect:             |                        |                                                             | Not Known                                                     |                                                                                                                |                                                                                                                                                                                                                                                                                                                                                                                                                                                                                                                                                                                                                                                                                                     |                    |
| Builder:               |                        |                                                             |                                                               |                                                                                                                |                                                                                                                                                                                                                                                                                                                                                                                                                                                                                                                                                                                                                                                                                                     |                    |
| Architectural Style    | 2:                     |                                                             |                                                               |                                                                                                                |                                                                                                                                                                                                                                                                                                                                                                                                                                                                                                                                                                                                                                                                                                     |                    |
| Physical Description   | on:                    |                                                             |                                                               | Historically important homestead dating from 1886 with                                                         |                                                                                                                                                                                                                                                                                                                                                                                                                                                                                                                                                                                                                                                                                                     |                    |
|                        |                        |                                                             |                                                               | additional outbuild                                                                                            | ings dating from the early se                                                                                                                                                                                                                                                                                                                                                                                                                                                                                                                                                                                                                                                                       | ettlement era of   |
|                        |                        |                                                             |                                                               |                                                                                                                | arn and small cottage, two                                                                                                                                                                                                                                                                                                                                                                                                                                                                                                                                                                                                                                                                          |                    |
|                        |                        |                                                             |                                                               |                                                                                                                | orkshop, original dairy, ne                                                                                                                                                                                                                                                                                                                                                                                                                                                                                                                                                                                                                                                                         |                    |
|                        |                        | man's room (1900), machinery shed (1930s), hay shed (1940s) |                                                               |                                                                                                                |                                                                                                                                                                                                                                                                                                                                                                                                                                                                                                                                                                                                                                                                                                     |                    |
|                        |                        |                                                             | and a mature olive tree dating from the 1840s and a pear tree |                                                                                                                |                                                                                                                                                                                                                                                                                                                                                                                                                                                                                                                                                                                                                                                                                                     |                    |
|                        |                        |                                                             | from the same period.                                         |                                                                                                                |                                                                                                                                                                                                                                                                                                                                                                                                                                                                                                                                                                                                                                                                                                     |                    |
|                        |                        |                                                             |                                                               | The original cottage is constructed of rough hewn jarrah logs                                                  |                                                                                                                                                                                                                                                                                                                                                                                                                                                                                                                                                                                                                                                                                                     |                    |
|                        |                        |                                                             |                                                               |                                                                                                                | m the walls with original in                                                                                                                                                                                                                                                                                                                                                                                                                                                                                                                                                                                                                                                                        |                    |
|                        |                        |                                                             |                                                               | Set vertically to for                                                                                          | in the wans with original in                                                                                                                                                                                                                                                                                                                                                                                                                                                                                                                                                                                                                                                                        | iternal surraellig |

|                         | of wattle and daub. Corrugated iron gable roof and sawn       |
|-------------------------|---------------------------------------------------------------|
|                         | planks forming the gable ends. A brick fire place and chimney |
|                         | is set into one side wall with original internal surfacing of |
|                         | wattle and daub with casement windows on either side.         |
| Method of Construction: | Timber, corrugated metal, brick                               |
| Condition:              | Good                                                          |
|                         |                                                               |

#### HISTORICAL

Alverstoke was established in July 1841 by Marshall Waller Clifton, who named it after his birthplace in Hampshire, England. He and his wife Elinor, along with their family of 13 children, developed it into the first farm in the district, growing wheat, barley and potatoes, and producing milk and cream from their dairy herd. The heavily timbered bush was cleared and a sawmill was established in 1844. A number of thatched buildings were erected and most are still standing having been restored. These include an original cottage and stables (c1841), dairy, barn, homestead (1886), and the Clifton School.