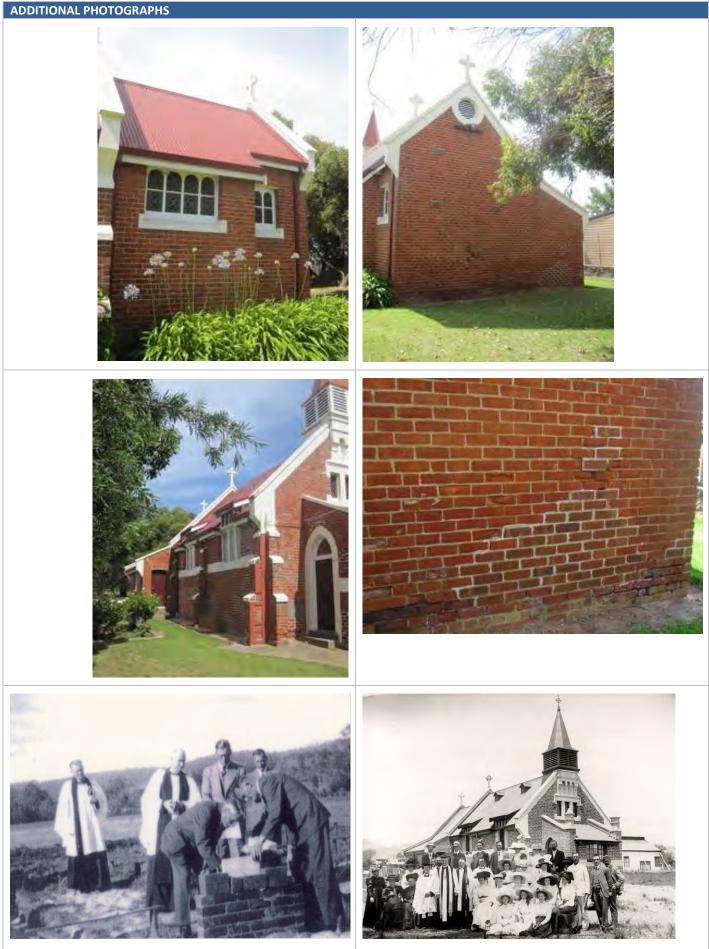

## ADDITIONAL PHOTOGRAPHS

**Brunswick SwimmingHole, 1950s** Courtesy Harvey History Group

| Lot 6 South Western<br>Brunswick | Highway,                 | Lot No:<br>Diagram No:<br>Vol Folio:                                                    | Lot 6<br>Diagram 29576                                                                                                                                                                                                      |
|----------------------------------|--------------------------|-----------------------------------------------------------------------------------------|-----------------------------------------------------------------------------------------------------------------------------------------------------------------------------------------------------------------------------|
| Brunswick                        |                          | -                                                                                       | -                                                                                                                                                                                                                           |
|                                  |                          | Vol Folio:                                                                              |                                                                                                                                                                                                                             |
|                                  |                          | •0110110.                                                                               | 1285/621                                                                                                                                                                                                                    |
|                                  |                          | Assessment No:                                                                          | A004354                                                                                                                                                                                                                     |
| Brunswick                        |                          | GPS:                                                                                    | 33° 258 804                                                                                                                                                                                                                 |
|                                  |                          |                                                                                         | 115° 837 166                                                                                                                                                                                                                |
| Vacant/Unused                    |                          | Original Use:                                                                           | Farming Pastoral: saleyards                                                                                                                                                                                                 |
| Private                          |                          | Public Access:                                                                          | Yes                                                                                                                                                                                                                         |
|                                  |                          |                                                                                         |                                                                                                                                                                                                                             |
|                                  |                          |                                                                                         |                                                                                                                                                                                                                             |
|                                  |                          |                                                                                         |                                                                                                                                                                                                                             |
|                                  |                          |                                                                                         |                                                                                                                                                                                                                             |
| :                                |                          | 1950s                                                                                   |                                                                                                                                                                                                                             |
|                                  |                          | Unknown                                                                                 |                                                                                                                                                                                                                             |
|                                  |                          |                                                                                         |                                                                                                                                                                                                                             |
|                                  |                          |                                                                                         |                                                                                                                                                                                                                             |
|                                  |                          | The hipped roof fo<br>rafters and overhan<br>and three roof venti<br>The simple frame c | iron construction with concrete flooring.<br>rm is open to the underside with visible<br>ging eaves. The roofing has been replaced<br>lators (whirlybirds) have been added.<br>onstruction consists of full height vertical |
| •<br>•                           | /acant/Unused<br>Private | /acant/Unused<br>Private                                                                | Vacant/Unused Original Use:<br>Private Public Access:<br>1950s<br>Unknown<br>Simple timber and<br>The hipped roof fo<br>rafters and overhan<br>and three roof venti                                                         |