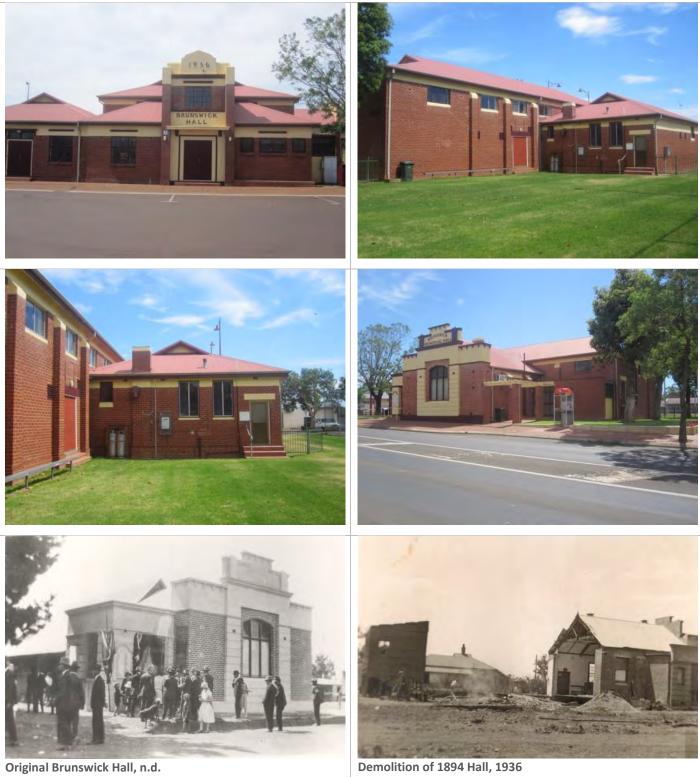

ue for its association with the development of the district in the 1930s.

• The place has social value for the community as many events have been held at the hall, attended by many local individuals and families since 1936.

• The place has aesthetic value as a restrained example of the inter-war free classical style in good condition

| MANAGEMENT CATEGORY:   |                                                                |
|------------------------|----------------------------------------------------------------|
| 2                      | Conservation of the place is highly desirable. Any alterations |
|                        | or extensions should reinforce the significance of the place.  |
| ADDITIONAL PHOTOGRAPHS |                                                                |



Courtesy Harvey History Group

Courtesy Harvey History Group



**Opening of Memorial Hall, 1936** Courtesy Harvey History Group



Brunswick Hall, 1950s Courtesy Harvey History Group



|                         | across the full width of the front elevation. The sash windows<br>have side (margin) panes either side of the main pane. The<br>front door also has side and fan lights. The gable has a timber<br>gable screen projecting down from the eaves and standing<br>proud of the wall. The dwelling contains brick chimneys with<br>concrete corbelling.                                                                             |
|-------------------------|------------------------------------------------------------------------------------------------------------------------------------------