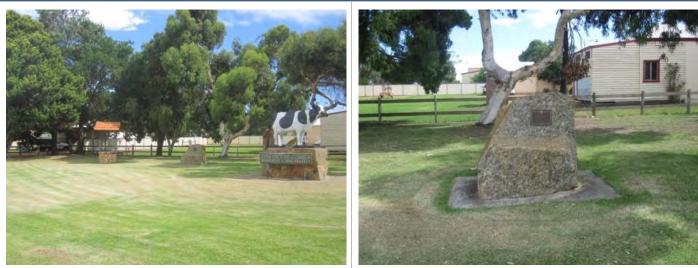

Up to the 1950s an active football competition took place between the adjacent communities at Brunswick, Yarloop, Harvey and Mornington. In 1956, the teams from Brunswick, Harvey and Wokalup/Benger combined to form the Harvey - Brunswick Football Club. A football team from the area still uses the recreation ground.