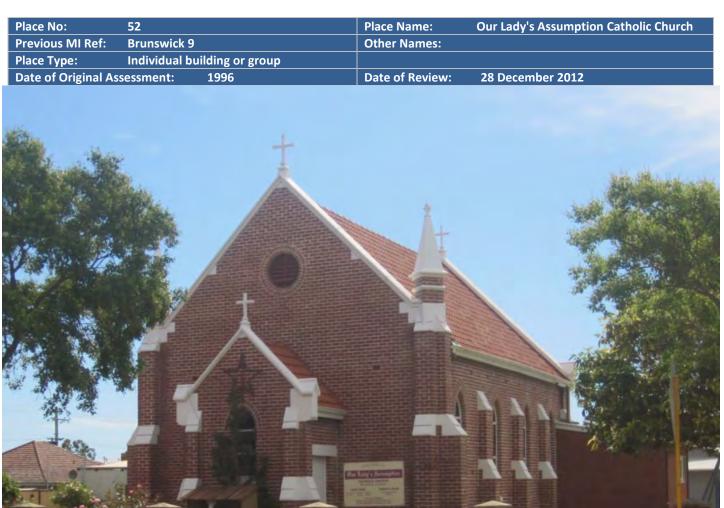

|                         | north bank. |
|-------------------------|-------------|
| Method of Construction: |             |
| Condition:              | Good        |
| HISTORICAL              |             |