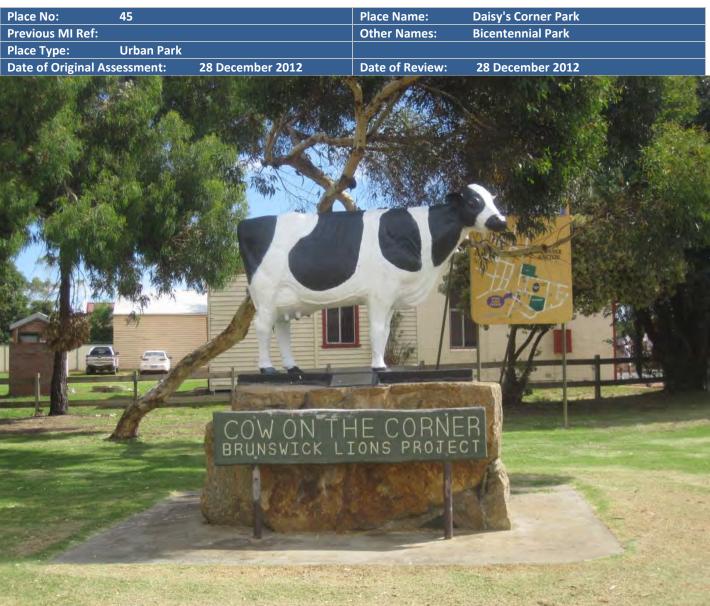

-----------------------------------------------------------------------------------------------------------------------------------------------|
| 3                      | Conservation of the place is highly desirable. Any alterations<br>or extensions should reinforce the significance of the place,<br>and original fabric should be retained wherever feasible. |
| ADDITIONAL PHOTOGRAPHS |                                                                                                                                                                                              |
|                        |                                                                                                                                                                                              |



| 「 」「「 」」、「「「」」、「「」」、「」」、「」」、「」」、「」」、「」」、 |                                |                      |                                                               |  |
|------------------------------------------|--------------------------------|----------------------|---------------------------------------------------------------|--|
| Address:                                 | Lot 17 Ommaney Road            | Lot No:              | Lot 17                                                        |  |
|                                          | (corner Beela Road), Brunswick | Diagram No:          | D31997                                                        |  |
|                                          |                                | Vol Folio:           | 14/25A