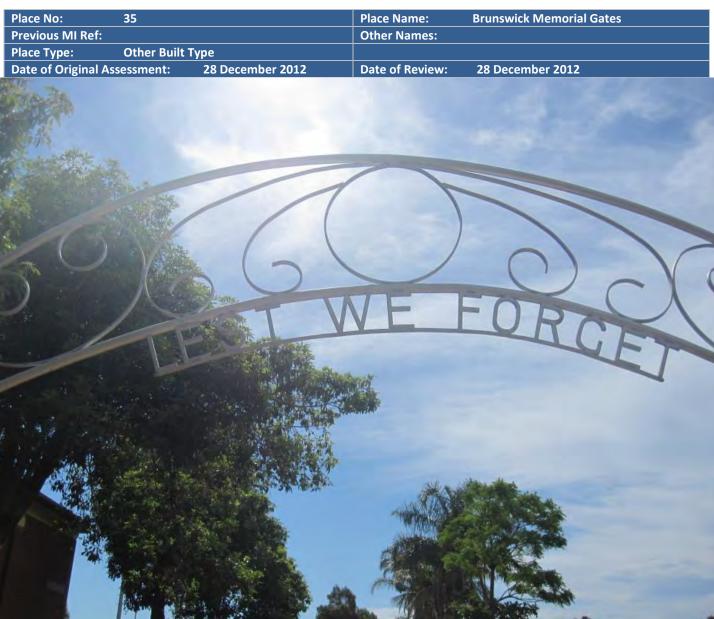

Brunswick Hotel, n.d. Courtesy Harvey History Group

| Address:                | Lot 4562 Ommaney Road, Brunswick | Lot No:                                                  | Lot 4562                      |  |  |
|-------------------------|----------------------------------|----------------------------------------------------------|-------------------------------|--|--|
|                         |                                  | Diagram No:                                              | D13678                        |  |  |
|                         |                                  | Vol Folio:                                               | 1123/992                      |  |  |
|                         |                                  | Assessment No:                                           | Council Vested                |  |  |
| Locality:               | Brunswick                        | GPS:                                                     | 33° 253 098                   |  |  |
|                         |                                  |                                                          | 115° 838 943                  |  |  |
| Current Use:            | Monument/cemetery                | Original Use:                                            | Monument/cemetery             |  |  |
| Ownership:              | Shire of Harvey                  | Public Access:                                           | Yes                           |  |  |
| HERITAGE LISTIN         | NGS                              |                                                          |                               |  |  |
| SHO Listing:            |                                  | 12858                                                    | 12858                         |  |  |
| Other Listings:         |                                  | Statewide War Me                                         | Statewide War Memorial Survey |  |  |
| CONSTRUCTION            |                                  |                                                          |                               |  |  |
| Date of Construction:   |                                  | 1948                                                     |                               |  |  |
| Architect:              |                                  | Unknown                                                  |                               |  |  |
| Builder:                |                                  |                                                          |                               |  |  |
| Architectural St        | /le:                             | Post war                                                 | Post war                      |  |  |
| Physical Description:   |                                  | Small area to the north of the Brunswick Memorial Hall   |                               |  |  |
|                         |                                  | dedicated to those who fought in the wars. The space is  |                               |  |  |
|                         |                                  | dominated by decorative steel gates and arch which is    |                               |  |  |
|                         |                                  | inscribed with "Lest We Forget". The area is enhanced by |                               |  |  |
|                         |                                  | paving and planting.                                     |                               |  |  |
| Method of Construction: |                                  | Steel                                                    |                               |  |  |
|                         |                                  |                                                          |                               |  |  |

| Condition:                                                                                                                                                                                                                                                                                                                                                                                                                                     | Unknown                                                                                                                                                                                 |  |  |  |
|------------------------------------------------------------------------------------------------------------------------------------------------------------------------------------------------------------------------------------------------------------------------------------------------------------------------------------------------------------------------------------------------------------------------------------------------|-----------------------------------------------------------------------------------------------------------------------------------------------------------------------------------------|--|--|--|
| HISTORICAL                                                                                                                                                                                                                                                                                                                                                                                                                                     |                                                                                                                                                                                         |  |  |  |
| The war memorial gates were erected in 1948 to honour the men of the district who had served in both World Wars. The memorial was opened by the Governor of Western Australia Sir James Mitchell on 30 October 1948. The gates were originally located at the rear of the hall then moved to the main gateway of the showgrounds. They were subsequently moved to the current location. The date of these relocations has not been determined. |                                                                                                                                                                                         |  |  |  |
| Theme:                                                                                                                                                                                                                                                                                                                                                                                                                                         | Outside influences: World wars and other wars                                                                                                                                           |  |  |  |
| Associations:                                                                                                                                                                                                                                                                                                                                                                                                                                  |                                                                                                                                                                                         |  |  |  |
| Main Sources:                                                                                                                                                                                                                                                                                                                                                                                                                                  | The West Australian, 30 August 1948, p. 2.<br>Centennial Book Shire of Harvey 1895-1995: Proud to be 100:<br>The Committee in conjunction with Noble Publishing for the<br>Shire, 1995. |  |  |  |
| SIGNIFICANCE                                                                                                                                                                                                                                                                                                                                                                                                                                   |                                                                                                                                                                                         |  |  |  |
| Level of Integrity:                                                                                                                                                                                                                                                                                                                                                                                                                            | High                                                                                                                                                                                    |  |  |  |
| Level of Authenticity:                                                                                                                                                                                                                                                                                                                                                                                                                         | High                                                                                                                                                                                    |  |  |  |
| Level of Significance:                                                                                                                                                                                                                                                                                                                                                                                                                         | Considerable                                                                                                                                                                            |  |  |  |

#### Statement of Significance:

• The place has historic value because it acknowledges the sacrifice of those who served during world wars and those community members who organised the construction of this memorial.

The place has social value as the venue for memorial services for servicemen and women since 1948.

• The gates have aesthetic value for their contribution to the streetscape and the simple decorative form of the design. MANAGEMENT CATEGORY: