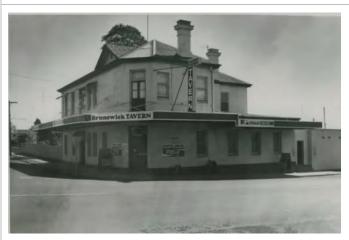

#### **ADDITIONAL PHOTOGRAPHS**

Brunswick Hotel, 1930s Courtesy Harvey History Group

Brunswick Hotel after truck collision, 1960s Courtesy Harvey History Group

Brunswick Hotel, n.d. Courtesy Harvey History Group

Brunswick Hotel, n.d. Courtesy Harvey History Group

| Address:                | Lot 4562 Ommaney Road, Brunswick | Lot No:                                                  | Lot 4562                      |  |  |
|-------------------------|----------------------------------|----------------------------------------------------------|-------------------------------|--|--|
|                         |                                  | Diagram No:                                              | D13678                        |  |  |
|                         |                                  | Vol Folio:                                               | 1123/992                      |  |  |
|                         |                                  | Assessment No:                                           | Council Vested                |  |  |
| Locality:               | Brunswick                        | GPS:                                                     | 33° 253 098                   |  |  |
|                         |                                  |                                                          | 115° 838 943                  |  |  |
| Current Use:            | Monument/cemetery                | Original Use:                                            | Monument/cemetery             |  |  |
| Ownership:              | Shire of Harvey                  | Public Access:                                           | Yes                           |  |  |
| HERITAGE LISTIN         | NGS                              |                                                          |                               |  |  |
| SHO Listing:            |                                  | 12858                                                    | 12858                         |  |  |
| Other Listings:         |                                  | Statewide War Me                                         | Statewide War Memorial Survey |  |  |
| CONSTRUCTION            |                                  |                                                          |                               |  |  |
| Date of Construction:   |                                  | 1948                                                     |                               |  |  |
| Architect:              |                                  | Unknown                                                  |                               |  |  |
| Builder:                |                                  |                                                          |                               |  |  |
| Architectural St        | /le:                             | Post war                                                 | Post war                      |  |  |
| Physical Description:   |                                  | Small area to the north of the Brunswick Memorial Hall   |                               |  |  |
|                         |                                  | dedicated to those who fought in the wars. The space is  |                               |  |  |
|                         |                                  | dominated by decorative steel gates and arch which is    |                               |  |  |
|                         |                                  | inscribed with "Lest We Forget". The area is enhanced by |                               |  |  |
|                         |                                  | paving and planting.                                     |                               |  |  |
| Method of Construction: |                                  | Steel                                                    |                               |  |  |
|                         |                                  |                                                          |                               |  |  |