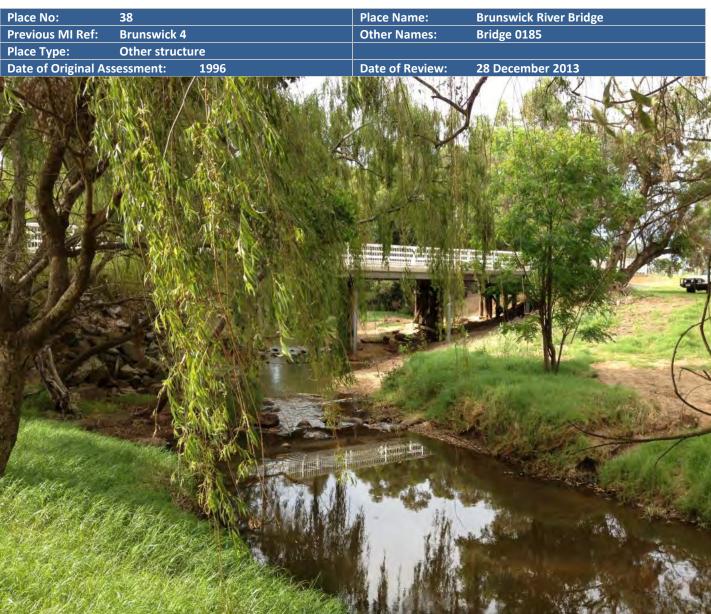

| AND A SECOND A MARKED AND A SECOND | 1 / The state of the state of the | A AND LY                         | 是一 <u>工作</u> 。21月前,1月前的                 |                       |              |     |                 |
|------------------------------------|-----------------------------------|----------------------------------|-----------------------------------------|-----------------------|--------------|-----|-----------------|
| Address:                           | Wellesley Roa                     | ad, Brun                         | swick                                   | Lot No:               |              |     |                 |
|                                    |                                   |                                  |                                         | Reserve No:           | Road Reserv  | e   |                 |
|                                    |                                   |                                  |                                         | Plan No:              |              |     |                 |
|                                    |                                   |                                  |                                         | Vol Folio:            |              |     |                 |
|                                    |                                   |                                  |                                         | Assessment No:        | Council Vest | ed  |                 |
| Locality:                          | Brunswick                         |                                  |                                         | GPS:                  | 33° 254 166  |     |                 |
|                                    |                                   |                                  |                                         |                       | 115° 822 250 | )   |                 |
| Current Use:                       | Transport                         | and                              | communications:                         | Original Use:         | Transport    | and | communications: |
|                                    | Bridge                            |                                  |                                         |                       | Bridge       |     |                 |
| Ownership:                         | Council                           |                                  |                                         | Public Access:        | Yes          |     |                 |
| HERITAGE LISTIN                    | IGS                               |                                  |                                         |                       |              |     |                 |
| SHO Listing:                       |                                   |                                  |                                         | 11978                 |              |     |                 |
| Other Listings:                    |                                   |                                  |                                         | Municipal Inventory   |              |     |                 |
|                                    |                                   |                                  |                                         | Town Planning Scl     | heme         |     |                 |
| CONSTRUCTION                       |                                   |                                  |                                         |                       |              |     |                 |
| Date of Construc                   | ction:                            |                                  |                                         | 1975; 2012            |              |     |                 |
| Architect:                         |                                   |                                  |                                         | Main Roads Department |              |     |                 |
| Builder:                           |                                   |                                  |                                         |                       |              |     |                 |
| Architectural Sty                  | /le:                              |                                  |                                         |                       |              |     |                 |
| Physical Description:              |                                   |                                  | Rebuilt bridge over the Brunswick River |                       |              |     |                 |
| Method of Construction:            |                                   | Timber pile and concrete overlay |                                         |                       |              |     |                 |
| Condition:                         |                                   |                                  | Good                                    |                       |              |     |                 |
| HISTORICAL                         |                                   |                                  |                                         |                       |              |     |                 |

The first bridge at this location was built by the Main Roads Department in 1938. In 1958 the decking was repaired and in 1975 a second bridge was constructed at this location. In 2012 a new concrete overlay was laid on the bridge surface.