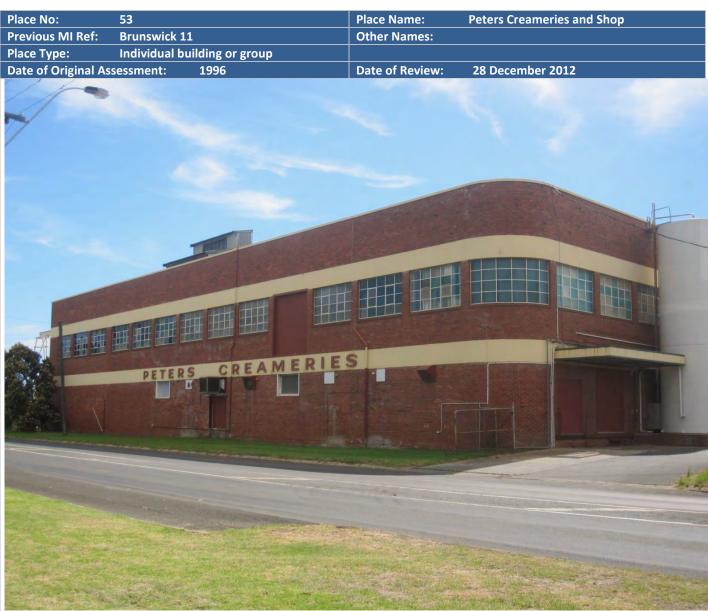

The swimming pool which was created on the Brunswick River in 1952 was achieved through community fundraising. A group of residents met in 1951 to formulate a plan to build a pool and decided that fundraising and subscriptions was a better way to achieve their goal rather than lobby the local roads board to enter into another loan.