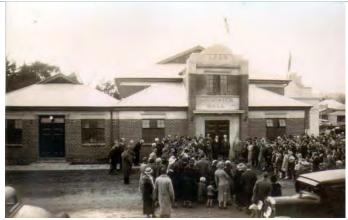

| Condition:                                                                                                                                                                                                                                                                                                                                                                                                                                     | Unknown                                                                                                                                                                                 |  |  |  |
|------------------------------------------------------------------------------------------------------------------------------------------------------------------------------------------------------------------------------------------------------------------------------------------------------------------------------------------------------------------------------------------------------------------------------------------------|-----------------------------------------------------------------------------------------------------------------------------------------------------------------------------------------|--|--|--|
| HISTORICAL                                                                                                                                                                                                                                                                                                                                                                                                                                     |                                                                                                                                                                                         |  |  |  |
| The war memorial gates were erected in 1948 to honour the men of the district who had served in both World Wars. The memorial was opened by the Governor of Western Australia Sir James Mitchell on 30 October 1948. The gates were originally located at the rear of the hall then moved to the main gateway of the showgrounds. They were subsequently moved to the current location. The date of these relocations has not been determined. |                                                                                                                                                                                         |  |  |  |
| Theme:                                                                                                                                                                                                                                                                                                                                                                                                                                         | Outside influences: World wars and other wars                                                                                                                                           |  |  |  |
| Associations:                                                                                                                                                                                                                                                                                                                                                                                                                                  |                                                                                                                                                                                         |  |  |  |
| Main Sources:                                                                                                                                                                                                                                                                                                                                                                                                                                  | The West Australian, 30 August 1948, p. 2.<br>Centennial Book Shire of Harvey 1895-1995: Proud to be 100:<br>The Committee in conjunction with Noble Publishing for the<br>Shire, 1995. |  |  |  |
| SIGNIFICANCE                                                                                                                                                                                                                                                                                                                                                                                                                                   |                                                                                                                                                                                         |  |  |  |
| Level of Integrity:                                                                                                                                                                                                                                                                                                                                                                                                                            | High                                                                                                                                                                                    |  |  |  |
| Level of Authenticity:                                                                                                                                                                                                                                                                                                                                                                                                                         | High                                                                                                                                                                                    |  |  |  |
| Level of Significance:                                                                                                                                                                                                                                                                                                                                                                                                                         | Considerable                                                                                                                                                                            |  |  |  |

#### Statement of Significance:

• The place has historic value because it acknowledges the sacrifice of those who served during world wars and those community members who organised the construction of this memorial.

The place has social value as the venue for memorial services for servicemen and women since 1948.

• The gates have aesthetic value for their contribution to the streetscape and the simple decorative form of the design. MANAGEMENT CATEGORY: