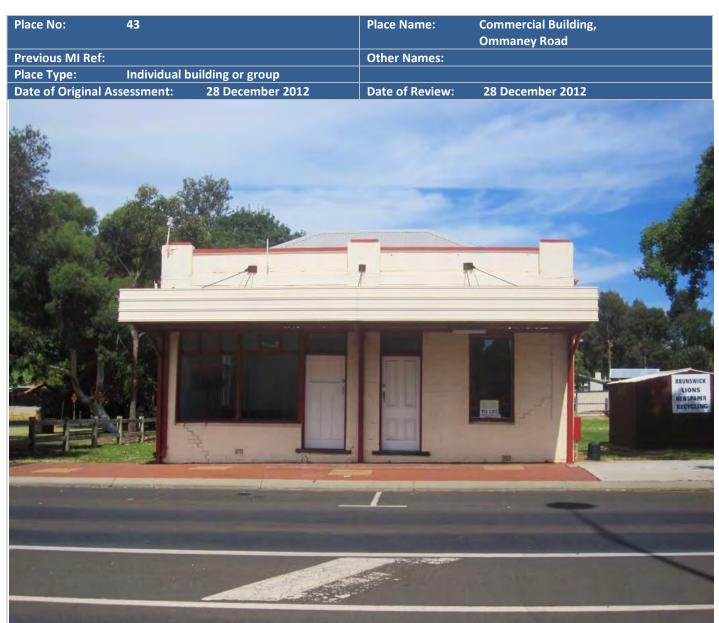

## ADDITIONAL PHOTOGRAPHS

View to bridge, n.d. Courtesy Harvey History Group

View from Brunswick River Bridge, n.d. Courtesy Harvey History Group

|                        |                                     | A SALES - DE TO    |                                                            |  |  |
|------------------------|-------------------------------------|--------------------|------------------------------------------------------------|--|--|
| Address:               | Lot 1 Ridley Street, Brunswick      | Lot No:            | Lot 1                                                      |  |  |
|                        |                                     | Diagram No:        | Diagram 74852                                              |  |  |
|                        |                                     | Vol Folio:         | 1375-445                                                   |  |  |
|                        |                                     | Assessment No:     | Council Vested                                             |  |  |
| Locality:              | Brunswick                           | GPS:               | 33° 253 529                                                |  |  |
|                        |                                     |                    | 115° 838 921                                               |  |  |
| Current Use:           | Social recreational: sports grounds | Original Use:      | Social recreational: sports grounds                        |  |  |
| Ownership:             | Shire of Harvey                     | Public Access:     | Yes                                                        |  |  |
| HERITAGE LISTING       | S                                   |                    |                                                            |  |  |
| SHO Listing:           |                                     |                    |                                                            |  |  |
| <b>Other Listings:</b> |                                     |                    |                                                            |  |  |
| CONSTRUCTION           |                                     |                    |                                                            |  |  |
| Date of Construction   | on:                                 | 1930s, 1949, 1984  |                                                            |  |  |
| Architect:             |                                     | Unknown            |                                                            |  |  |
| Builder:               |                                     | Unknown            |                                                            |  |  |
| Architectural Style    | :                                   | N/A                |                                                            |  |  |
| Physical Descriptio    | n:                                  | Large open space   | Large open space incorporating the oval and current cattle |  |  |
|                        |                                     | selling complex.   | The main entrance is from Ridley Street                    |  |  |
|                        |                                     | through a gatew    | ay in a high red brick wall. Associated                    |  |  |
|                        |                                     | buildings have bee | n constructed around the edge of the site.                 |  |  |
| Method of Constru      | iction:                             | Brick              |                                                            |  |  |
| Condition:             |                                     | Fair to Good       |                                                            |  |  |
| HISTORICAL             |                                     |                    |                                                            |  |  |