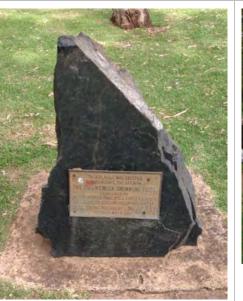

# **BRUNSWICK PLACES**

| Place<br>Number | Place name                                             | Address                                                                             |
|-----------------|--------------------------------------------------------|-------------------------------------------------------------------------------------|
| 32              | Alverstoke Homestead                                   | Lot 5 (484) Clifton Road, Brunswick                                                 |
| 33              | Bill Arthur's Bridge                                   | Wellesley Road, Brunswick                                                           |
| 34              | Brunswick Hotel                                        | Lot 148 (22-24) Ommaney Road (corner Clifton<br>Road), Brunswick                    |
| 35              | Brunswick Memorial Gates                               | Lot 4562 Ommaney Road, Brunswick                                                    |
| 36              | Brunswick Public School (fmr) and<br>Significant Trees | Lot 5045 South Western Highway, Brunswick                                           |
| 37              | Brunswick Railway Station                              | Lot 301-304 Ommaney Road (Reserve 51204),<br>Brunswick                              |
| 38              | Brunswick River Bridge                                 | South Western Highway, Brunswick                                                    |
| 39              | Brunswick Showgrounds                                  | Lot 1 Ridley Street, Brunswick                                                      |
| 40              | Brunswick Swimming Hole                                | Lots 2 & 3, adjacent to Brunswick River Bridge,<br>South Western Highway, Brunswick |
| 41              | Calf Saleyards                                         | Lot 6 South Western Highway, Brunswick                                              |
| 42              | Clifton School - (Historic Site)                       | Lot 7 (495) Clifton Road (corner Alverstoke<br>Road), Brunswick                     |
| 43              | Commercial Building, Ommaney Road                      | Lot 18, Ommaney Road, Brunswick                                                     |
| 44              | Congregational Church (fmr)                            | Lot 900 (7) Heppingstone Road, Brunswick                                            |
| 45              | Daisy's Corner Park                                    | Lot 17 Ommaney Road (corner Beela Road),<br>Brunswick                               |
| 46              | Dwelling, 51 Ommaney Road                              | Lot 21 (51) Ommaney Road, Brunswick                                                 |
| 47              | Irrigation Channels                                    |                                                                                     |
| 48              | Melville Park Homestead                                | Lot 4 (13070) South Western Highway,<br>Brunswick                                   |
| 49              | Memorial Hall                                          | Lot 5607 (34) Ommaney Road (Reserve 3956),<br>Brunswick                             |
| 50              | National Australia Bank Building (fmr)                 | Lot 98 (44) Ommaney Road, Brunswick                                                 |
| 51              | Old Dairy, Melville Road                               | Lot 101 (168) Melville Road, Brunswick                                              |
| 52              | Our Lady's Assumption Catholic Church                  | Lot 101 (50-52) Ommaney Road, Brunswick                                             |
| 53              | Peter's Creameries and Peter's Shop                    | Lot 2 (58) Ommaney Road, Brunswick                                                  |
| 54              | Police Quarters (former)                               | Lot 501 (112) Clifton Road, Brunswick                                               |
| 55              | Police Station (former)                                | Lot 500 (110) Clifton Road, Brunswick                                               |
| 56              | Post Office                                            | Lot 1 (28) Ommaney Road, Brunswick                                                  |
| 57              | Rail Cottage, 6 The Crescent                           | 6 The Crescent (Reserve 48132), Brunswick                                           |
| 58              | Rail Cottage, 8 The Crescent                           | 8 The Crescent (Reserve 48132), Brunswick                                           |
| 59              | St Peter's Anglican Church                             | Lot 10 (33-37) Ommaney Road, Brunswick                                              |
| 60              | Service Station (fmr)                                  | Lot 50 (2A) Shines Crescent, Brunswick                                              |
| 61              | State Farmhouse                                        | Lot 101 (421) Wellesley Road, Brunswick                                             |
| 62              | Station Master's House,                                | Lot 300 (14) Beela Road, Brunswick                                                  |
| 63              | The Monastery                                          | Lot 22 (252) Devlin Road, Brunswick                                                 |
| 64<br>65        | Trees, Wellesley Road<br>Viewbank                      | Wellesley Road, Brunswick<br>Lot 199 (13091) South Western Highway,<br>Brunswick    |