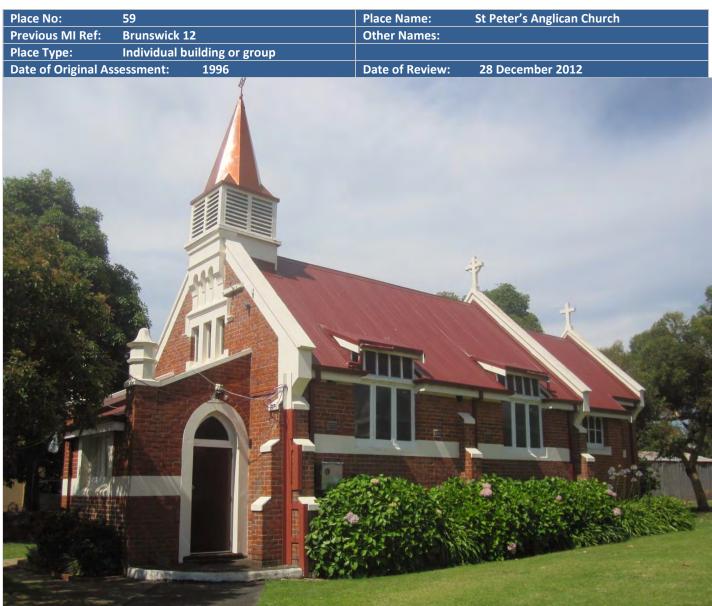

## ADDITIONAL PHOTOGRAPHS

**Brunswick SwimmingHole, 1950s** Courtesy Harvey History Group

| Lot 6 South Western<br>Brunswick | Highway,                 | Lot No:<br>Diagram No:<br>Vol Folio:                                                    | Lot 6<br>Diagram 29576                                                                                                                                                                                                      |
|----------------------------------|--------------------------|-----------------------------------------------------------------------------------------|-----------------------------------------------------------------------------------------------------------------------------------------------------------------------------------------------------------------------------|
| Brunswick                        |                          | -                                                                                       | -                                                                                                                                                                                                                           |
|                                  |                          | Vol Folio:                                                                              |                                                                                                                                                                                                                             |
|                                  |                          | •0110110.                                                                               | 1285/621                                                                                                                                                                                                                    |
|                                  |                          | Assessment No:                                                                          | A004354                                                                                                                                                                                                                     |
| Brunswick                        |                          | GPS:                                                                                    | 33° 258 804                                                                                                                                                                                                                 |
|                                  |                          |                                                                                         | 115° 837 166                                                                                                                                                                                                                |
| Vacant/Unused                    |                          | Original Use:                                                                           | Farming Pastoral: saleyards                                                                                                                                                                                                 |
| Private                          |                          | Public Access:                                                                          | Yes                                                                                                                                                                                                                         |
|                                  |                          |                                                                                         |                                                                                                                                                                                                                             |
|                                  |                          |                                                                                         |                                                                                                                                                                                                                             |
|                                  |                          |                                                                                         |                                                                                                                                                                                                                             |
|                                  |                          |                                                                                         |                                                                                                                                                                                                                             |
| :                                |                          | 1950s                                                                                   |                                                                                                                                                                                                                             |
|                                  |                          | Unknown                                                                                 |                                                                                                                                                                                                                             |
|                                  |                          |                                                                                         |                                                                                                                                                                                                                             |
|                                  |                          |                                                                                         |                                                                                                                                                                                                                             |
|                                  |                          | The hipped roof fo<br>rafters and overhan<br>and three roof venti<br>The simple frame c | iron construction with concrete flooring.<br>rm is open to the underside with visible<br>ging eaves. The roofing has been replaced<br>lators (whirlybirds) have been added.<br>onstruction consists of full height vertical |
| •<br>•                           | /acant/Unused<br>Private | /acant/Unused<br>Private                                                                | Vacant/Unused Original Use:<br>Private Public Access:<br>1950s<br>Unknown<br>Simple timber and<br>The hipped roof fo<br>rafters and overhan<br>and three roof venti                                                         |