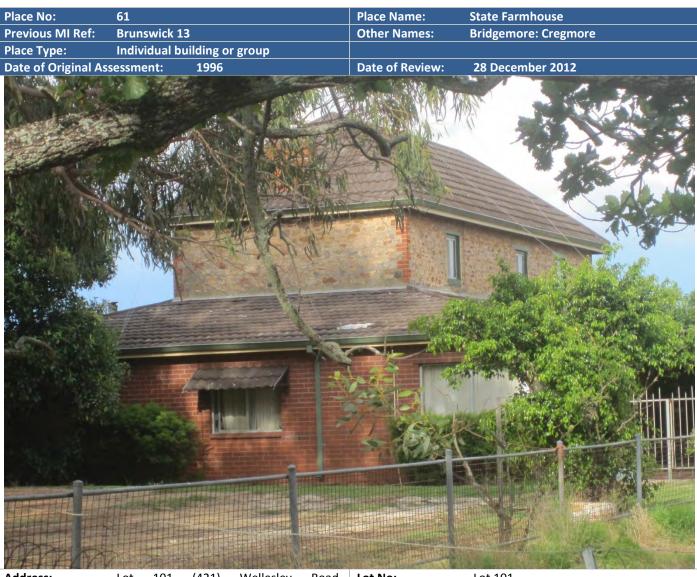

#### HISTORICAL

Alverstoke was established in July 1841 by Marshall Waller Clifton, who named it after his birthplace in Hampshire, England. He and his wife Elinor, along with their family of 13 children, developed it into the first farm in the district, growing wheat, barley and potatoes, and producing milk and cream from their dairy herd. The heavily timbered bush was cleared and a sawmill was established in 1844. A number of thatched buildings were erected and most are still standing having been restored. These include an original cottage and stables (c1841), dairy, barn, homestead (1886), and the Clifton School.