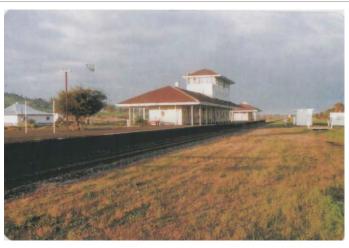

# **BRUNSWICK PLACES**

| Place<br>Number | Place name                                             | Address                                                                             |
|-----------------|--------------------------------------------------------|-------------------------------------------------------------------------------------|
| 32              | Alverstoke Homestead                                   | Lot 5 (484) Clifton Road, Brunswick                                                 |
| 33              | Bill Arthur's Bridge                                   | Wellesley Road, Brunswick                                                           |
| 34              | Brunswick Hotel                                        | Lot 148 (22-24) Ommaney Road (corner Clifton<br>Road), Brunswick                    |
| 35              | Brunswick Memorial Gates                               | Lot 4562 Ommaney Road, Brunswick                                                    |
| 36              | Brunswick Public School (fmr) and<br>Significant Trees | Lot 5045 South Western Highway, Brunswick                                           |
| 37              | Brunswick Railway Station                              | Lot 301-304 Ommaney Road (Reserve 51204),<br>Brunswick                              |
| 38              | Brunswick River Bridge                                 | South Western Highway, Brunswick                                                    |
| 39              | Brunswick Showgrounds                                  | Lot 1 Ridley Street, Brunswick                                                      |
| 40              | Brunswick Swimming Hole                                | Lots 2 & 3, adjacent to Brunswick River Bridge,<br>South Western Highway, Brunswick |
| 41              | Calf Saleyards                                         | Lot 6 South Western Highway, Brunswick                                              |
| 42              | Clifton School - (Historic Site)                       | Lot 7 (495) Clifton Road (corner Alverstoke<br>Road), Brunswick                     |
| 43              | Commercial Building, Ommaney Road                      | Lot 18, Ommaney Road, Brunswick                                                     |
| 44              | Congregational Church (fmr)                            | Lot 900 (7) Heppingstone Road, Brunswick                                            |
| 45              | Daisy's Corner Park                                    | Lot 17 Ommaney Road (corner Beela Road),<br>Brunswick                               |
| 46              | Dwelling, 51 Ommaney Road                              | Lot 21 (51) Ommaney Road, Brunswick                                                 |
| 47              | Irrigation Channels                                    |                                                                                     |
| 48              | Melville Park Homestead                                | Lot 4 (13070) South Western Highway,<br>Brunswick                                   |
| 49              | Memorial Hall                                          | Lot 5607 (34) Ommaney Road (Reserve 3956),<br>Brunswick                             |
| 50              | National Australia Bank Building (fmr)                 | Lot 98 (44) Ommaney Road, Brunswick                                                 |
| 51              | Old Dairy, Melville Road                               | Lot 101 (168) Melville Road, Brunswick                                              |
| 52              | Our Lady's Assumption Catholic Church                  | Lot 101 (50-52) Ommaney Road, Brunswick                                             |
| 53              | Peter's Creameries and Peter's Shop                    | Lot 2 (58) Ommaney Road, Brunswick                                                  |
| 54              | Police Quarters (former)                               | Lot 501 (112) Clifton Road, Brunswick                                               |
| 55              | Police Station (former)                                | Lot 500 (110) Clifton Road, Brunswick                                               |
| 56              | Post Office                                            | Lot 1 (28) Ommaney Road, Brunswick                                                  |
| 57              | Rail Cottage, 6 The Crescent                           | 6 The Crescent (Reserve 48132), Brunswick                                           |
| 58              | Rail Cottage, 8 The Crescent                           | 8 The Crescent (Reserve 48132), Brunswick                                           |
| 59              | St Peter's Anglican Church                             | Lot 10 (33-37) Ommaney Road, Brunswick                                              |
| 60              | Service Station (fmr)                                  | Lot 50 (2A) Shines Crescent, Brunswick                                              |
| 61              | State Farmhouse                                        | Lot 101 (421) Wellesley Road, Brunswick                                             |
| 62              | Station Master's House,                                | Lot 300 (14) Beela Road, Brunswick                                                  |
| 63              | The Monastery                                          | Lot 22 (252) Devlin Road, Brunswick                                                 |
| 64<br>65        | Trees, Wellesley Road<br>Viewbank                      | Wellesley Road, Brunswick<br>Lot 199 (13091) South Western Highway,<br>Brunswick    |