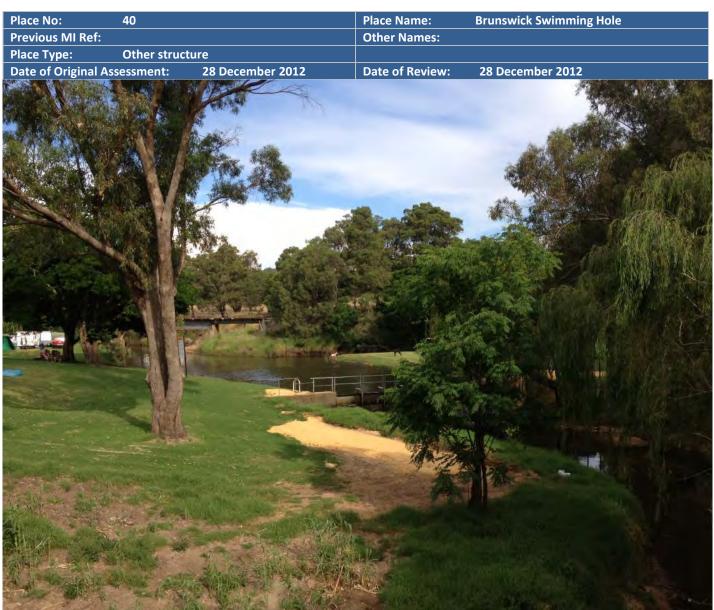

# **BRUNSWICK PLACES**

| Place<br>Number | Place name                                             | Address                                                                             |
|-----------------|--------------------------------------------------------|-------------------------------------------------------------------------------------|
| 32              | Alverstoke Homestead                                   | Lot 5 (484) Clifton Road, Brunswick                                                 |
| 33              | Bill Arthur's Bridge                                   | Wellesley Road, Brunswick                                                           |
| 34              | Brunswick Hotel                                        | Lot 148 (22-24) Ommaney Road (corner Clifton<br>Road), Brunswick                    |
| 35              | Brunswick Memorial Gates                               | Lot 4562 Ommaney Road, Brunswick                                                    |
| 36              | Brunswick Public School (fmr) and<br>Significant Trees | Lot 5045 South Western Highway, Brunswick                                           |
| 37              | Brunswick Railway Station                              | Lot 301-304 Ommaney Road (Reserve 51204),<br>Brunswick                              |
| 38              | Brunswick River Bridge                                 | South Western Highway, Brunswick                                                    |
| 39              | Brunswick Showgrounds                                  | Lot 1 Ridley Street, Brunswick                                                      |
| 40              | Brunswick Swimming Hole                                | Lots 2 & 3, adjacent to Brunswick River Bridge,<br>South Western Highway, Brunswick |
| 41              | Calf Saleyards                                         | Lot 6 South Western Highway, Brunswick                                              |
| 42              | Clifton School - (Historic Site)                       | Lot 7 (495) Clifton Road (corner Alverstoke<br>Road), Brunswick                     |
| 43              | Commercial Building, Ommaney Road                      | Lot 18, Ommaney Road, Brunswick                                                     |
| 44              | Congregational Church (fmr)                            | Lot 900 (7) Heppingstone Road, Brunswick                                            |
| 45              | Daisy's Corner Park                                    | Lot 17 Ommaney Road (corner Beela Road),<br>Brunswick                               |
| 46              | Dwelling, 51 Ommaney Road                              | Lot 21 (51) Ommaney Road, Brunswick                                                 |
| 47              | Irrigation Channels                                    |                                                                                     |
| 48              | Melville Park Homestead                                | Lot 4 (13070) South Western Highway,<br>Brunswick                                   |
| 49              | Memorial Hall                                          | Lot 5607 (34) Ommaney Road (Reserve 3956),<br>Brunswick                             |
| 50              | National Australia Bank Building (fmr)                 | Lot 98 (44) Ommaney Road, Brunswick                                                 |
| 51              | Old Dairy, Melville Road                               | Lot 101 (168) Melville Road, Brunswick                                              |
| 52              | Our Lady's Assumption Catholic Church                  | Lot 101 (50-52) Ommaney Road, Brunswick                                             |
| 53              | Peter's Creameries and Peter's Shop                    | Lot 2 (58) Ommaney Road, Brunswick                                                  |
| 54              | Police Quarters (former)                               | Lot 501 (112) Clifton Road, Brunswick                                               |
| 55              | Police Station (former)                                | Lot 500 (110) Clifton Road, Brunswick                                               |
| 56              | Post Office                                            | Lot 1 (28) Ommaney Road, Brunswick                                                  |
| 57              | Rail Cottage, 6 The Crescent                           | 6 The Crescent (Reserve 48132), Brunswick                                           |
| 58              | Rail Cottage, 8 The Crescent                           | 8 The Crescent (Reserve 48132), Brunswick                                           |
| 59              | St Peter's Anglican Church                             | Lot 10 (33-37) Ommaney Road, Brunswick                                              |
| 60              | Service Station (fmr)                                  | Lot 50 (2A) Shines Crescent, Brunswick                                              |
| 61              | State Farmhouse                                        | Lot 101 (421) Wellesley Road, Brunswick                                             |
| 62              | Station Master's House,                                | Lot 300 (14) Beela Road, Brunswick                                                  |
| 63              | The Monastery                                          | Lot 22 (252) Devlin Road, Brunswick                                                 |
| 64<br>65        | Trees, Wellesley Road<br>Viewbank                      | Wellesley Road, Brunswick<br>Lot 199 (13091) South Western Highway,<br>Brunswick    |