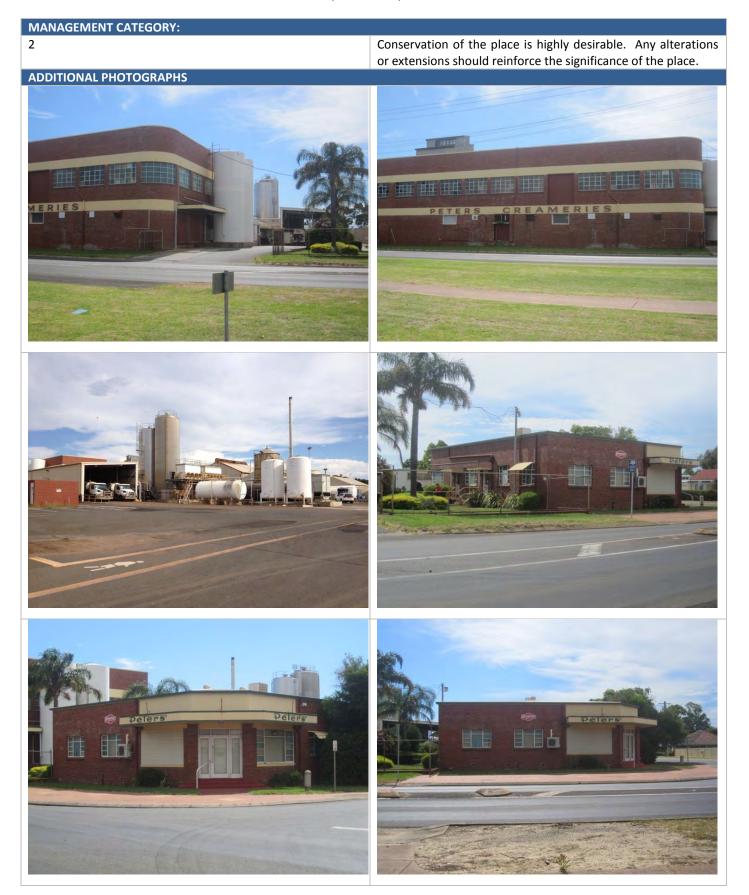

## **ADDITIONAL PHOTOGRAPHS**

| and the second property and the second se |                                      |                                                                |                                              |  |
|-----------------------------------------------------------------------------------------------------------------|--------------------------------------|----------------------------------------------------------------|----------------------------------------------|--|
| Address:                                                                                                        | Lot 148 (22-24) Ommaney Road (corner | Lot No:                                                        | Lot 148                                      |  |
| Clifton Road), Brunswick                                                                                        |                                      | Plan No:                                                       | Plan 26476                                   |  |
|                                                                                                                 |                                      | Vol Folio:                                                     | 1708-317                                     |  |
|                                                                                                                 |                                      | Assessment No:                                                 | A004393                                      |  |
| Locality:                                                                                                       | Brunswick                            | GPS:                                                           | 33° 252 281                                  |  |
|                                                                                                                 |                                      |                                                                | 115° 839 325                                 |  |
| Current Use:                                                                                                    | Commercial: Hotel                    | Original Use:                                                  | Commercial: Hotel                            |  |
| Ownership:                                                                                                      | Private                              | Public Access:                                                 | Yes                                          |  |
| HERITAGE LISTING                                                                                                | GS                                   |                                                                |                                              |  |
| SHO Listing:                                                                                                    |                                      | 1195                                                           |                                              |  |
| Other Listings:                                                                                                 |                                      | Statewide Hotel Survey                                         |                                              |  |
|                                                                                                                 |                                      | inHerit database                                               |                                              |  |
|                                                                                                                 |                                      | Municipal Inventor                                             | У                                            |  |
| CONSTRUCTION                                                                                                    |                                      |                                                                |                                              |  |
| Date of Construct                                                                                               | ion:                                 | 1906                                                           |                                              |  |
| Architect:                                                                                                      |                                      | Unknown                                                        |                                              |  |
| Builder:                                                                                                        |                                      |                                                                |                                              |  |
| Architectural Styl                                                                                              | e:                                   | Federation                                                     |                                              |  |
| Physical Description:                                                                                           |                                      | Two storey brick building fronting both streets with chamfered |                                              |  |
|                                                                                                                 |                                      | face to the corner,                                            | half glazed double doors at street level and |  |
|                                                                                                                 |                                      | similar French doo                                             | rs at first floor level. Windows are timber  |  |
|                                                                                                                 |                                      | framed double hung sashes with those to the ground floor       |                                              |  |
|                                                                                                                 |                                      | having a flat arch al                                          |                                              |  |

|                         | The hipped roof is corrugated iron and incorporates a small<br>gable dormer. The frontage to the main road has a set back to<br>the upper section and there are two large ornate moulded<br>chimneys. A tiled cantilever canopy extends across the<br>pavement to both frontages. |
|-------------------------|-----------------------------------------------------------------------------------------------------------------------------------------------------------------------------------------------------------------------------------------------------------------------------------|
| Method of Construction: | Brick and Iron                                                                                                                                                                                                                                                                    |
| Condition:              | Good                                                                                                                                                                                                                                                                              |
| HISTORICAL              |                                                                                                                                                                                                                                                                                   |

• The place has aesthetic value as a simple expression of the Federation style.

MANAGEMENT CATEGORY:

2

Conservation of the place is highly desirable. Any alterations or extensions should reinforce the significance of the place.