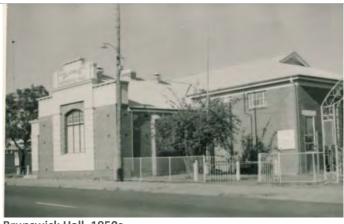

ents have been held at the hall, attended by many local individuals and families since 1936.

• The place has aesthetic value as a restrained example of the inter-war free classical style in good condition

| MANAGEMENT CATEGORY:   |                                                                |
|------------------------|----------------------------------------------------------------|
| 2                      | Conservation of the place is highly desirable. Any alterations |
|                        | or extensions should reinforce the significance of the place.  |
| ADDITIONAL PHOTOGRAPHS |                                                                |



Courtesy Harvey History Group

Courtesy Harvey History Group



**Opening of Memorial Hall, 1936** Courtesy Harvey History Group



Brunswick Hall, 1950s Courtesy Harvey History Group



|                         | across the full width of the front elevation. The sash windows<br>have side (margin) panes either side of the main pane. The<br>front door also has side and fan lights. The gable has a timber<br>gable screen projecting down from the eaves and standing<br>proud of the wall. The dwelling contains brick chimneys with<br>concrete corbelling.                                                                             |
|-------------------------|------------------------------------------------------------------------------------------------------------------------------------------------------------------------------------------------------------------------------------------------------------------------------