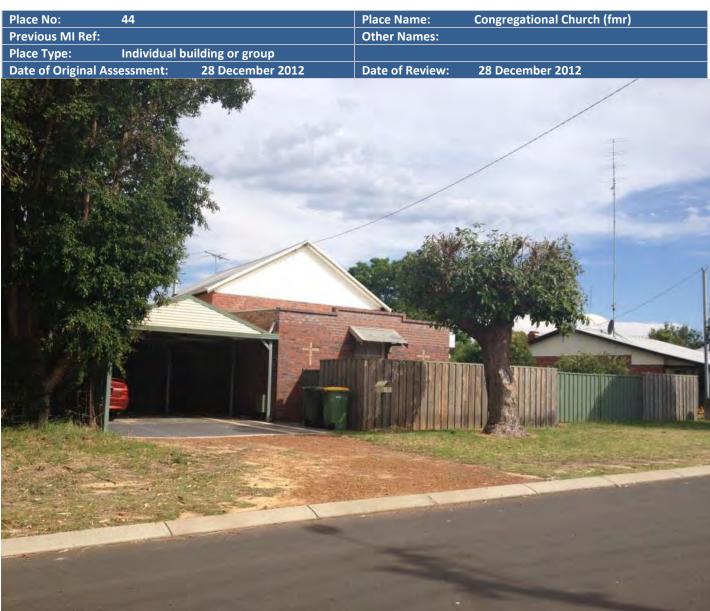

ance:                                 | Considerable                                    |  |  |  |
|                                                        |                                                 |  |  |  |

#### Statement of Significance:

• The place has historic value for its association with the establishment and development of the town during the inter war period.

• The place has aesthetic value for its contribution to the streetscape of the town and its simple presentation of the inter war style

# MANAGEMENT CATEGORY:

3

Conservation of the place is highly desirable. Any alterations or extensions should reinforce the significance of the place, and original fabric should be retained wherever feasible.









**Commercial Building, 1950s** Courtesy Harvey History Group



| Address:              | Lot 900 (7)<br>Brunswick | Heppingstone | Road,                                                                                                        | Lot No:<br>Plan No:<br>Vol Folio:                                                                                                                                                                                                                                                                                        | Lot 900<br>Plan 69608<br>2784-34       |
|-----------------------|--------------------------|--------------|--------------------------------------------------------------------------------------------------------------|-------------------------------------------------------------------------------------