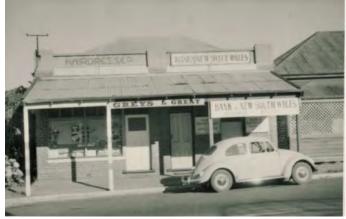

|  |  |  |
| Level of Significance:                                 | Considerable                                    |  |  |  |
|                                                        |                                                 |  |  |  |

#### Statement of Significance:

• The place has historic value for its association with the establishment and development of the town during the inter war period.

• The place has aesthetic value for its contribution to the streetscape of the town and its simple presentation of the inter war style

# MANAGEMENT CATEGORY:

3

Conservation of the place is highly desirable. Any alterations or extensions should reinforce the significance of the place, and original fabric should be retained wherever feasible.









**Commercial Building, 1950s** Courtesy Harvey History Group



| Address:              | Lot 900 (7)<br>Brunswick | Heppingstone | Road,                                                                                                        | Lot No:<br>Plan No:<br>Vol Folio:                                                                                                                                                                                                                                                                                        | Lot 900<br>Plan 69608<br>2784-34       |
|-----------------------|--------------------------|--------------|--------------------------------------------------------------------------------------------------------------|---------------------