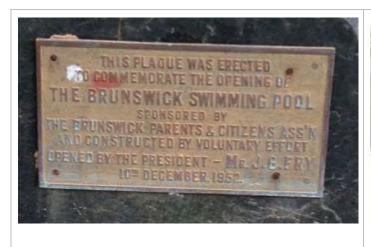

# **BRUNSWICK PLACES**

| Place<br>Number | Place name                                             | Address                                                                             |
|-----------------|--------------------------------------------------------|-------------------------------------------------------------------------------------|
| 32              | Alverstoke Homestead                                   | Lot 5 (484) Clifton Road, Brunswick                                                 |
| 33              | Bill Arthur's Bridge                                   | Wellesley Road, Brunswick                                                           |
| 34              | Brunswick Hotel                                        | Lot 148 (22-24) Ommaney Road (corner Clifton<br>Road), Brunswick                    |
| 35              | Brunswick Memorial Gates                               | Lot 4562 Ommaney Road, Brunswick                                                    |
| 36              | Brunswick Public School (fmr) and<br>Significant Trees | Lot 5045 South Western Highway, Brunswick                                           |
| 37              | Brunswick Railway Station                              | Lot 301-304 Ommaney Road (Reserve 51204),<br>Brunswick                              |
| 38              | Brunswick River Bridge                                 | South Western Highway, Brunswick                                                    |
| 39              | Brunswick Showgrounds                                  | Lot 1 Ridley Street, Brunswick                                                      |
| 40              | Brunswick Swimming Hole                                | Lots 2 & 3, adjacent to Brunswick River Bridge,<br>South Western Highway, Brunswick |
| 41              | Calf Saleyards                                         | Lot 6 South Western Highway, Brunswick                                              |
| 42              | Clifton School - (Historic Site)                       | Lot 7 (495) Clifton Road (corner Alverstoke<br>Road), Brunswick                     |
| 43              | Commercial Building, Ommaney Road                      | Lot 18, Ommaney Road, Brunswick                                                     |
| 44              | Congregational Church (fmr)                            | Lot 900 (7) Heppingstone Road, Brunswick                                            |
| 45              | Daisy's Corner Park                                    | Lot 17 Ommaney Road (corner Beela Road),<br>Brunswick                               |
| 46              | Dwelling, 51 Ommaney Road                              | Lot 21 (51) Ommaney Road, Brunswick                                                 |
| 47              | Irrigation Channels                                    |                                                                                     |
| 48              | Melville Park Homestead                                | Lot 4 (13070) South Western Highway,<br>Brunswick                                   |
| 49              | Memorial Hall                                          | Lot 5607 (34) Ommaney Road (Reserve 3956),<br>Brunswick                             |
| 50              | National Australia Bank Building (fmr)                 | Lot 98 (44) Ommaney Road, Brunswick                                                 |
| 51              | Old Dairy, Melville Road                               | Lot 101 (168) Melville Road, Brunswick                                              |
| 52              | Our Lady's Assumption Catholic Church                  | Lot 101 (50-52) Ommaney Road, Brunswick                                             |
| 53              | Peter's Creameries and Peter's Shop                    | Lot 2 (58) Ommaney Road, Brunswick                                                  |
| 54              | Police Quarters (former)                               | Lot 501 (112) Clifton Road, Brunswick                                               |
| 55              | Police Station (former)                                | Lot 500 (110) Clifton Road, Brunswick                                               |
| 56              | Post Office                                            | Lot 1 (28) Ommaney Road, Brunswick                                                  |
| 57              | Rail Cottage, 6 The Crescent                           | 6 The Crescent (Reserve 48132), Brunswick                                           |
| 58              | Rail Cottage, 8 The Crescent                           | 8 The Crescent (Reserve 48132), Brunswick                                           |
| 59              | St Peter's Anglican Church                             | Lot 10 (33-37) Ommaney Road, Brunswick                                              |
| 60              | Service Station (fmr)                                  | Lot 50 (2A) Shines Crescent, Brunswick                                              |
| 61              | State Farmhouse                                        | Lot 101 (421) Wellesley Road, Brunswick                                             |
| 62              | Station Master's House,                                | Lot 300 (14) Beela Road, Brunswick                                                  |
| 63              | The Monastery                                          | Lot 22 (252) Devlin Road, Brunswick                                                 |
| 64<br>65        | Trees, Wellesley Road<br>Viewbank                      | Wellesley Road, Brunswick<br>Lot 199 (13091) South Western Highway,<br>Brunswick    |