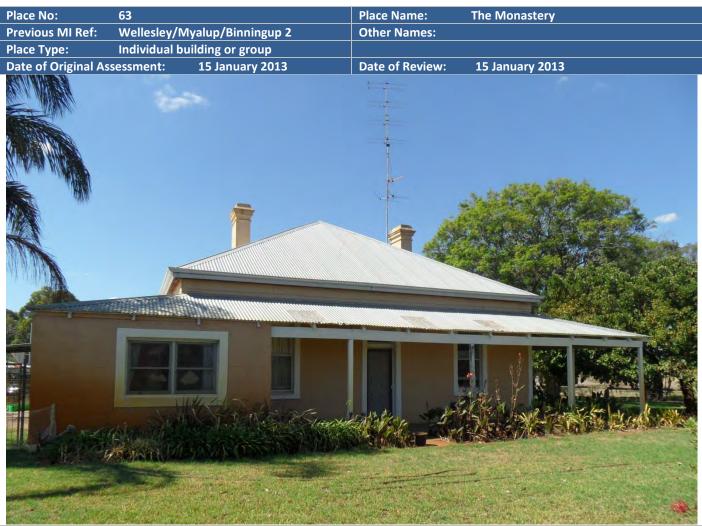

The West Australian reported that new saleyards were constructed at Brunswick Junction in 1948 for stock agents Westralian Farmers Ltd. Stock agents regularly built their own saleyards in regional centres. As companies merged or were taken over the ownership of the different premises changed but sometimes the names were retained through constant use.