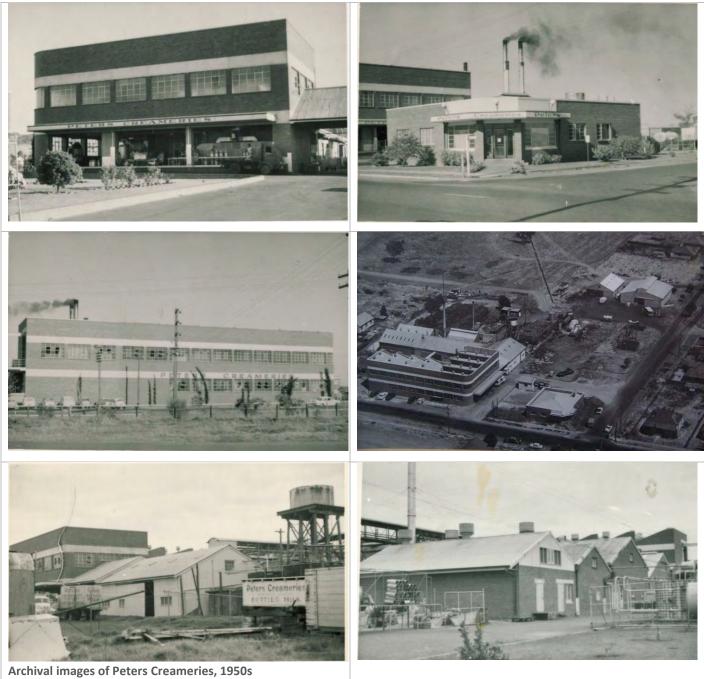

## **ADDITIONAL PHOTOGRAPHS**

| and the second property and the second se |                                      |                                                                |                                              |  |
|-----------------------------------------------------------------------------------------------------------------|--------------------------------------|----------------------------------------------------------------|----------------------------------------------|--|
| Address:                                                                                                        | Lot 148 (22-24) Ommaney Road (corner | Lot No:                                                        | Lot 148                                      |  |
| Clifton Road), Brunswick                                                                                        |                                      | Plan No:                                                       | Plan 26476                                   |  |
|                                                                                                                 |                                      | Vol Folio:                                                     | 1708-317                                     |  |
|                                                                                                                 |                                      | Assessment No:                                                 | A004393                                      |  |
| Locality:                                                                                                       | Brunswick                            | GPS:                                                           | 33° 252 281                                  |  |
|                                                                                                                 |                                      |                                                                | 115° 839 325                                 |  |
| Current Use:                                                                                                    | Commercial: Hotel                    | Original Use:                                                  | Commercial: Hotel                            |  |
| Ownership:                                                                                                      | Private                              | Public Access:                                                 | Yes                                          |  |
| HERITAGE LISTING                                                                                                | GS                                   |                                                                |                                              |  |
| SHO Listing:                                                                                                    |                                      | 1195                                                           |                                              |  |
| Other Listings:                                                                                                 |                                      | Statewide Hotel Survey                                         |                                              |  |
|                                                                                                                 |                                      | inHerit database                                               |                                              |  |
|                                                                                                                 |                                      | Municipal Inventor                                             | У                                            |  |
| CONSTRUCTION                                                                                                    |                                      |                                                                |                                              |  |
| Date of Construct                                                                                               | ion:                                 | 1906                                                           |                                              |  |
| Architect:                                                                                                      |                                      | Unknown                                                        |                                              |  |
| Builder:                                                                                                        |                                      |                                                                |                                              |  |
| Architectural Styl                                                                                              | e:                                   | Federation                                                     |                                              |  |
| Physical Description:                                                                                           |                                      | Two storey brick building fronting both streets with chamfered |                                              |  |
|                                                                                                                 |                                      | face to the corner,                                            | half glazed double doors at street level and |  |
|                                                                                                                 |                                      | similar French doo                                             | rs at first floor level. Windows are timber  |  |
|                                                                                                                 |                                      | framed double hung sashes with those to the ground floor       |                                              |  |
|                                                                                                                 |                                      | having a flat arch al                                          |                                              |  |

|                         | The hipped roof is corrugated iron and incorporates a small<br>gable dormer. The frontage to the main road has a set back to<br>the upper section and there are two large ornate moulded<br>chimneys. A tiled cantilever canopy extends across the<br>pavement to both frontages. |
|-------------------------|-----------------------------------------------------------------------------------------------------------------------------------------------------------------------------------------------------------------------------------------------------------------------------------|
| Method of Construction: | Brick and Iron                                                                                                                                                                                                                                                                    |
| Condition:              | Good                                                                                                                                                                                                                                                                              |
| HISTORICAL              |                                                                                                                                                                                                                                                                                   |