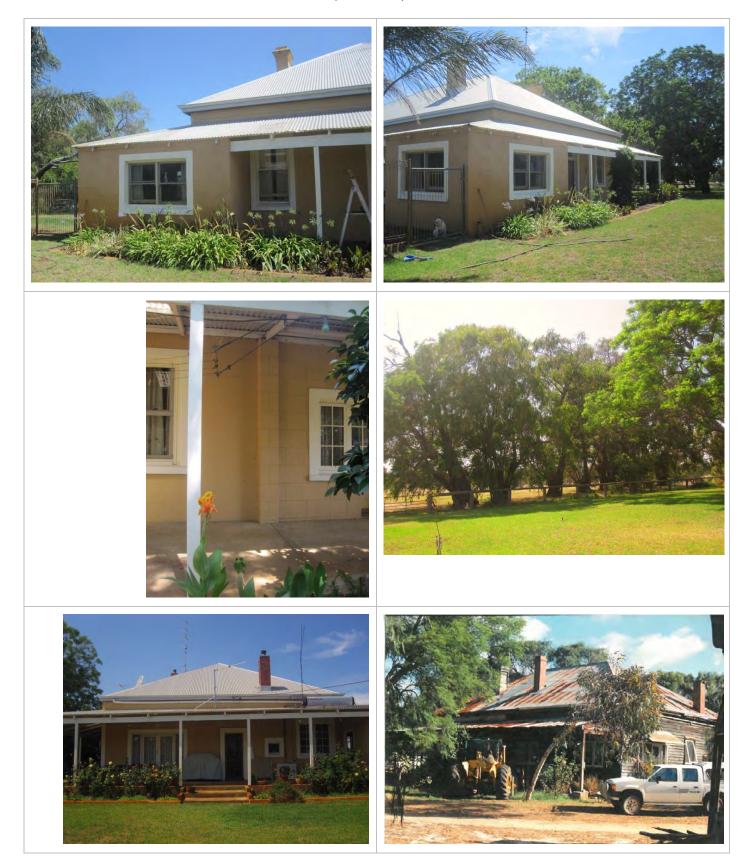

The West Australian reported that new saleyards were constructed at Brunswick Junction in 1948 for stock agents Westralian Farmers Ltd. Stock agents regularly built their own saleyards in regional centres. As companies merged or were taken over the ownership of the different premises changed but sometimes the names were retained through constant use.