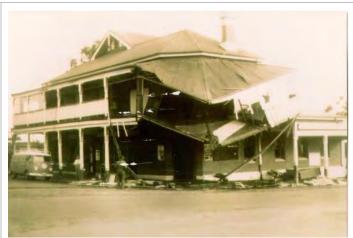

It was not the first hotel in the townsite as the timber Black Swan Hotel managed by Paddy O'Brien had previously existed on the east side of the railway line.

The Brunswick Hotel suffered considerable damage in the 1960s as the result of a truck colliding with the building. The resulting damage may have been the reason behind the removal of the upper balconies.