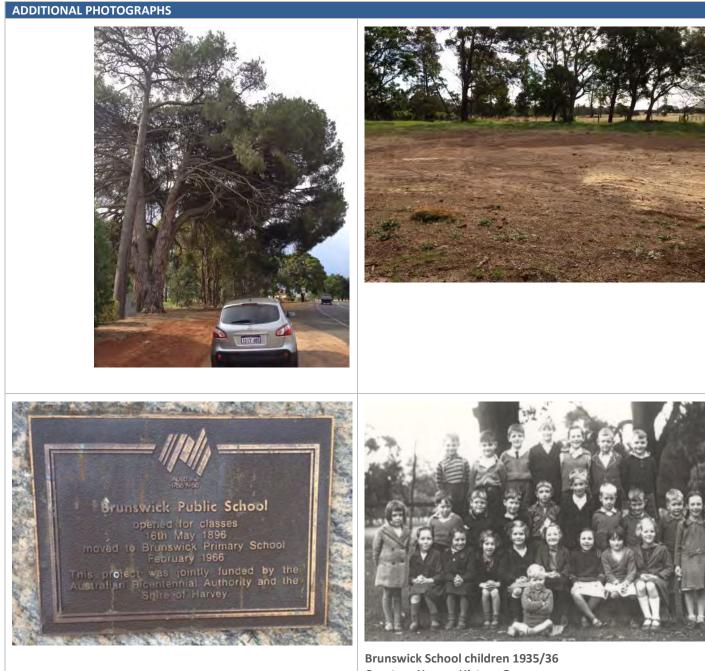

# **BRUNSWICK PLACES**

| Place<br>Number | Place name                                             | Address                                                                             |
|-----------------|--------------------------------------------------------|-------------------------------------------------------------------------------------|
| 32              | Alverstoke Homestead                                   | Lot 5 (484) Clifton Road, Brunswick                                                 |
| 33              | Bill Arthur's Bridge                                   | Wellesley Road, Brunswick                                                           |
| 34              | Brunswick Hotel                                        | Lot 148 (22-24) Ommaney Road (corner Clifton<br>Road), Brunswick                    |
| 35              | Brunswick Memorial Gates                               | Lot 4562 Ommaney Road, Brunswick                                                    |
| 36              | Brunswick Public School (fmr) and<br>Significant Trees | Lot 5045 South Western Highway, Brunswick                                           |
| 37              | Brunswick Railway Station                              | Lot 301-304 Ommaney Road (Reserve 51204),<br>Brunswick                              |
| 38              | Brunswick River Bridge                                 | South Western Highway, Brunswick                                                    |
| 39              | Brunswick Showgrounds                                  | Lot 1 Ridley Street, Brunswick                                                      |
| 40              | Brunswick Swimming Hole                                | Lots 2 & 3, adjacent to Brunswick River Bridge,<br>South Western Highway, Brunswick |
| 41              | Calf Saleyards                                         | Lot 6 South Western Highway, Brunswick                                              |
| 42              | Clifton School - (Historic Site)                       | Lot 7 (495) Clifton Road (corner Alverstoke<br>Road), Brunswick                     |
| 43              | Commercial Building, Ommaney Road                      | Lot 18, Ommaney Road, Brunswick                                                     |
| 44              | Congregational Church (fmr)                            | Lot 900 (7) Heppingstone Road, Brunswick                                            |
| 45              | Daisy's Corner Park                                    | Lot 17 Ommaney Road (corner Beela Road),<br>Brunswick                               |
| 46              | Dwelling, 51 Ommaney Road                              | Lot 21 (51) Ommaney Road, Brunswick                                                 |
| 47              | Irrigation Channels                                    |                                                                                     |
| 48              | Melville Park Homestead                                | Lot 4 (13070) South Western Highway,<br>Brunswick                                   |
| 49              | Memorial Hall                                          | Lot 5607 (34) Ommaney Road (Reserve 3956),<br>Brunswick                             |
| 50              | National Australia Bank Building (fmr)                 | Lot 98 (44) Ommaney Road, Brunswick                                                 |
| 51              | Old Dairy, Melville Road                               | Lot 101 (168) Melville Road, Brunswick                                              |
| 52              | Our Lady's Assumption Catholic Church                  | Lot 101 (50-52) Ommaney Road, Brunswick                                             |
| 53              | Peter's Creameries and Peter's Shop                    | Lot 2 (58) Ommaney Road, Brunswick                                                  |
| 54              | Police Quarters (former)                               | Lot 501 (112) Clifton Road, Brunswick                                               |
| 55              | Police Station (former)                                | Lot 500 (110) Clifton Road, Brunswick                                               |
| 56              | Post Office                                            | Lot 1 (28) Ommaney Road, Brunswick                                                  |
| 57              | Rail Cottage, 6 The Crescent                           | 6 The Crescent (Reserve 48132), Brunswick                                           |
| 58              | Rail Cottage, 8 The Crescent                           | 8 The Crescent (Reserve 48132), Brunswick                                           |
| 59              | St Peter's Anglican Church                             | Lot 10 (33-37) Ommaney Road, Brunswick                                              |
| 60              | Service Station (fmr)                                  | Lot 50 (2A) Shines Crescent, Brunswick                                              |
| 61              | State Farmhouse                                        | Lot 101 (421) Wellesley Road, Brunswick                                             |
| 62              | Station Master's House,                                | Lot 300 (14) Beela Road, Brunswick                                                  |
| 63              | The Monastery                                          | Lot 22 (252) Devlin Road, Brunswick                                                 |
| 64<br>65        | Trees, Wellesley Road<br>Viewbank                      | Wellesley Road, Brunswick<br>Lot 199 (13091) South Western Highway,<br>Brunswick    |