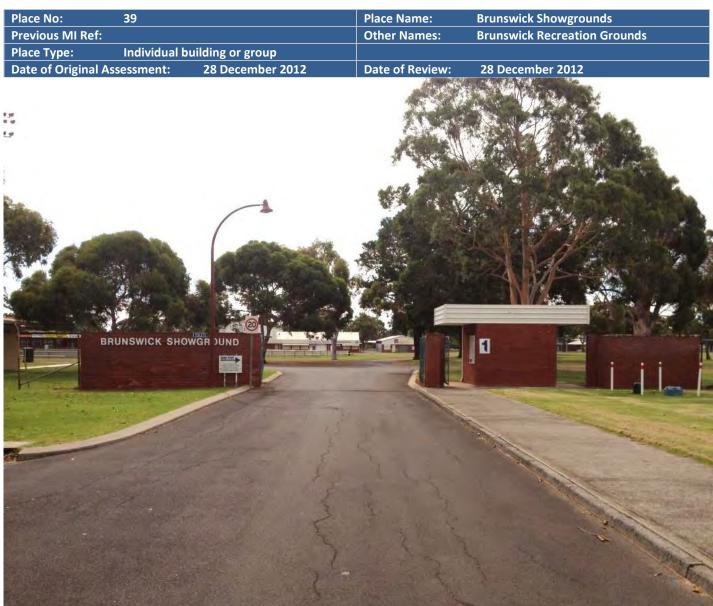

| Some/Moderate         |  |  |

- Statement of Significance:
  - The place has historic value for its association with the development of the district. The construction of the bridge in 1861 at this site enabled easier movement of goods and people.
  - The place has research and aesthetic value as a good example of a timber bridge built in 1929

MANAGEMENT CATEGORY:

3

Conservation of the place is highly desirable. Any alterations or extensions should reinforce the significance of the place, and original fabric should be retained wherever feasible.

## ADDITIONAL PHOTOGRAPHS





View to bridge, n.d. Courtesy Harvey History Group

View from Brunswick River Bridge, n.d. Courtesy Harvey History Group



|                        |                                     | A SALES - DE TO    |                                                            |  |  |
|------------------------|-------------------------------------|--------------------|------------------------------------------------------------|--|--|
| Address:               | Lot 1 Ridley Street, Brunswick      | Lot No:            | Lot 1                                                      |  |  |
|                        |                                     | Diagram No:        | Diagram 74852                                              |  |  |
|                        |                                     | Vol Folio:         | 1375-445                                                   |  |  |
|                        |