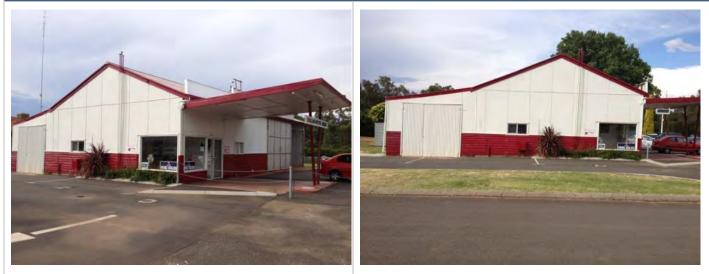

|                         | formed by horizontal timbers.                                                                                                                                                      |
|-------------------------|------------------------------------------------------------------------------------------------------------------------------------------------------------------------------------|
|                         | The internal space has been divided into a number of separate pens with gated access from a central walkway. Two timber ramped access points are located along the side elevation. |
|                         | Wide timbers have been installed on the perimeter railings to act as viewing platforms.                                                                                            |
| Method of Construction: | Timber and iron construction with concrete floor                                                                                                                                   |
| Condition:              | Fair                                                                                                                                                                               |
| HISTORICAL              |                                                                                                                                                                                    |