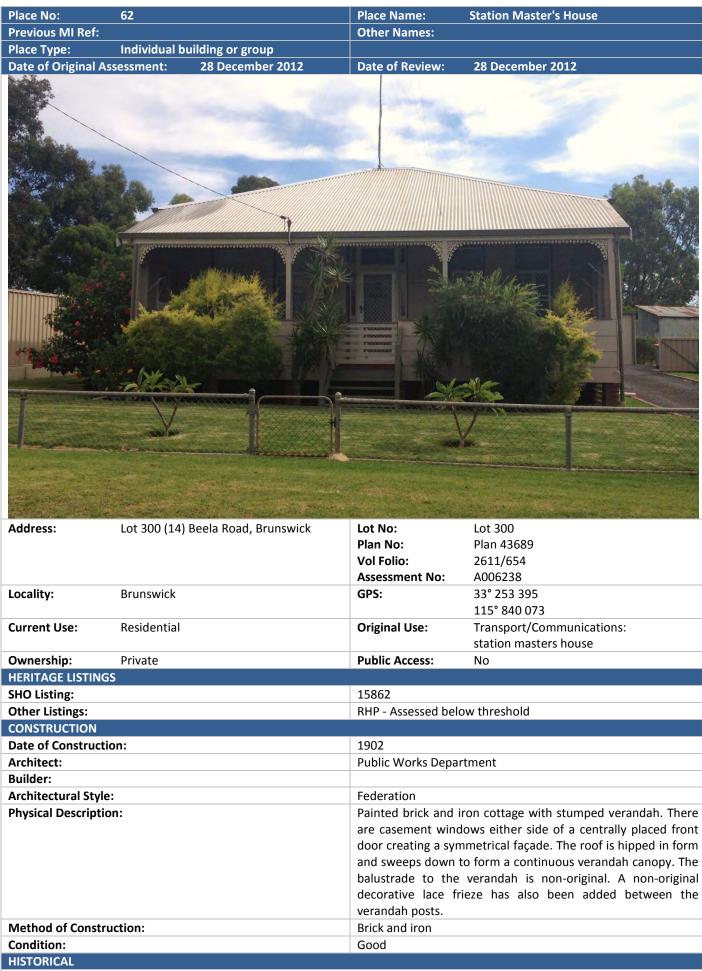

Stock yards appear to have been present in the townsite from the 1910s however it was in 1940 that two of the biggest stock agents, Elder Smith and Goldsborough Mort Pty Ltd were noted in the Post Office Directories as having premises in Brunswick Junction. It is however possible that these two firms were operating in Brunswick Junction prior to this time.