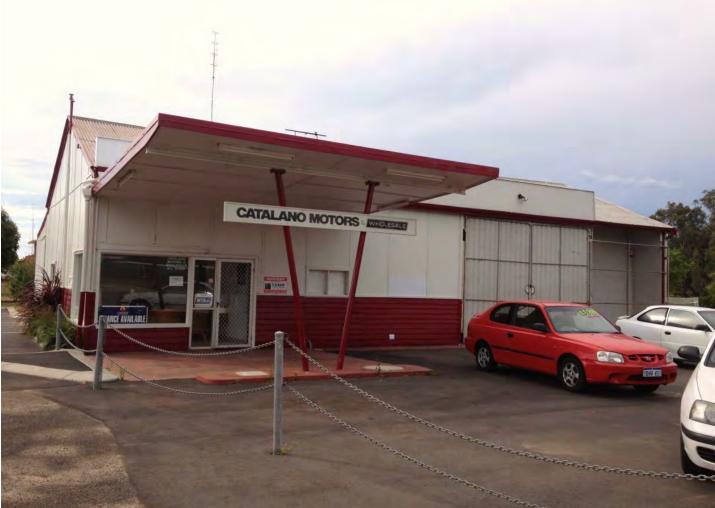

|                         | formed by horizontal timbers.                                                                                                                                                      |
|-------------------------|------------------------------------------------------------------------------------------------------------------------------------------------------------------------------------|
|                         | The internal space has been divided into a number of separate pens with gated access from a central walkway. Two timber ramped access points are located along the side elevation. |
|                         | Wide timbers have been installed on the perimeter railings to act as viewing platforms.                                                                                            |
| Method of Construction: | Timber and iron construction with concrete floor                                                                                                                                   |
| Condition:              | Fair                                                                                                                                                                               |
| HISTORICAL              |                                                                                                                                                                                    |