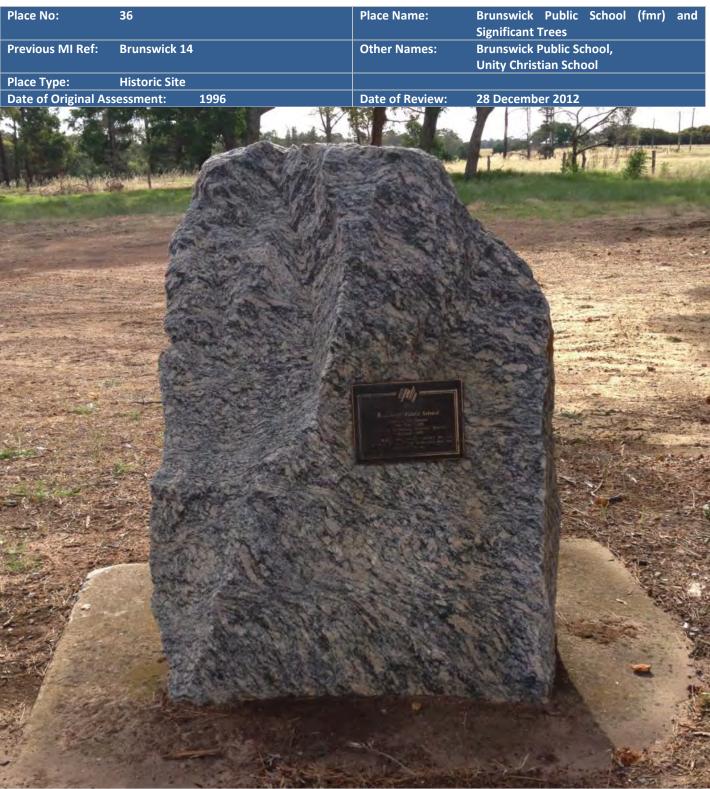

# **BRUNSWICK PLACES**

| Place<br>Number | Place name                                             | Address                                                                             |
|-----------------|--------------------------------------------------------|-------------------------------------------------------------------------------------|
| 32              | Alverstoke Homestead                                   | Lot 5 (484) Clifton Road, Brunswick                                                 |
| 33              | Bill Arthur's Bridge                                   | Wellesley Road, Brunswick                                                           |
| 34              | Brunswick Hotel                                        | Lot 148 (22-24) Ommaney Road (corner Clifton<br>Road), Brunswick                    |
| 35              | Brunswick Memorial Gates                               | Lot 4562 Ommaney Road, Brunswick                                                    |
| 36              | Brunswick Public School (fmr) and<br>Significant Trees | Lot 5045 South Western Highway, Brunswick                                           |
| 37              | Brunswick Railway Station                              | Lot 301-304 Ommaney Road (Reserve 51204),<br>Brunswick                              |
| 38              | Brunswick River Bridge                                 | South Western Highway, Brunswick                                                    |
| 39              | Brunswick Showgrounds                                  | Lot 1 Ridley Street, Brunswick                                                      |
| 40              | Brunswick Swimming Hole                                | Lots 2 & 3, adjacent to Brunswick River Bridge,<br>South Western Highway, Brunswick |
| 41              | Calf Saleyards                                         | Lot 6 South Western Highway, Brunswick                                              |
| 42              | Clifton School - (Historic Site)                       | Lot 7 (495) Clifton Road (corner Alverstoke<br>Road), Brunswick                     |
| 43              | Commercial Building, Ommaney Road                      | Lot 18, Ommaney Road, Brunswick                                                     |
| 44              | Congregational Church (fmr)                            | Lot 900 (7) Heppingstone Road, Brunswick                                            |
| 45              | Daisy's Corner Park                                    | Lot 17 Ommaney Road (corner Beela Road),<br>Brunswick                               |
| 46              | Dwelling, 51 Ommaney Road                              | Lot 21 (51) Ommaney Road, Brunswick                                                 |
| 47              | Irrigation Channels                                    |                                                                                     |
| 48              | Melville Park Homestead                                | Lot 4 (13070) South Western Highway,<br>Brunswick                                   |
| 49              | Memorial Hall                                          | Lot 5607 (34) Ommaney Road (Reserve 3956),<br>Brunswick                             |
| 50              | National Australia Bank Building (fmr)                 | Lot 98 (44) Ommaney Road, Brunswick                                                 |
| 51              | Old Dairy, Melville Road                               | Lot 101 (168) Melville Road, Brunswick                                              |
| 52              | Our Lady's Assumption Catholic Church                  | Lot 101 (50-52) Ommaney Road, Brunswick                                             |
| 53              | Peter's Creameries and Peter's Shop                    | Lot 2 (58) Ommaney Road, Brunswick                                                  |
| 54              | Police Quarters (former)                               | Lot 501 (112) Clifton Road, Brunswick                                               |
| 55              | Police Station (former)                                | Lot 500 (110) Clifton Road, Brunswick                                               |
| 56              | Post Office                                            | Lot 1 (28) Ommaney Road, Brunswick                                                  |
| 57              | Rail Cottage, 6 The Crescent                           | 6 The Crescent (Reserve 48132), Brunswick                                           |
| 58              | Rail Cottage, 8 The Crescent                           | 8 The Crescent (Reserve 48132), Brunswick                                           |
| 59              | St Peter's Anglican Church                             | Lot 10 (33-37) Ommaney Road, Brunswick                                              |
| 60              | Service Station (fmr)                                  | Lot 50 (2A) Shines Crescent, Brunswick                                              |
| 61              | State Farmhouse                                        | Lot 101 (421) Wellesley Road, Brunswick                                             |
| 62              | Station Master's House,                                | Lot 300 (14) Beela Road, Brunswick                                                  |
| 63              | The Monastery                                          | Lot 22 (252) Devlin Road, Brunswick                                                 |
| 64<br>65        | Trees, Wellesley Road<br>Viewbank                      | Wellesley Road, Brunswick<br>Lot 199 (13091) South Western Highway,<br>Brunswick    |