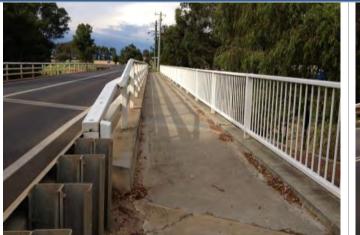

| AND A SECOND A MARKED AND A SECOND | 1 / The state of the state of the | A AND LY                         | 是一 <u>工作</u> 。21月前,1月前的                 |                       |              |     |                 |
|------------------------------------|-----------------------------------|----------------------------------|-----------------------------------------|-----------------------|--------------|-----|-----------------|
| Address:                           | Wellesley Roa                     | ad, Brun                         | swick                                   | Lot No:               |              |     |                 |
|                                    |                                   |                                  |                                         | Reserve No:           | Road Reserv  | e   |                 |
|                                    |                                   |                                  |                                         | Plan No:              |              |     |                 |
|                                    |                                   |                                  |                                         | Vol Folio:            |              |     |                 |
|                                    |                                   |                                  |                                         | Assessment No:        | Council Vest | ed  |                 |
| Locality:                          | Brunswick                         |                                  |                                         | GPS:                  | 33° 254 166  |     |                 |
|                                    |                                   |                                  |                                         |                       | 115° 822 250 | )   |                 |
| Current Use:                       | Transport                         | and                              | communications:                         | Original Use:         | Transport    | and | communications: |
|                                    | Bridge                            |                                  |                                         |                       | Bridge       |     |                 |
| Ownership:                         | Council                           |                                  |                                         | Public Access:        | Yes          |     |                 |
| HERITAGE LISTIN                    | IGS                               |                                  |                                         |                       |              |     |                 |
| SHO Listing:                       |                                   |                                  |                                         | 11978                 |              |     |                 |
| Other Listings:                    |                                   |                                  |                                         | Municipal Inventory   |              |     |                 |
|                                    |                                   |                                  |                                         | Town Planning Scl     | heme         |     |                 |
| CONSTRUCTION                       |                                   |                                  |                                         |                       |              |     |                 |
| Date of Construc                   | ction:                            |                                  |                                         | 1975; 2012            |              |     |                 |
| Architect:                         |                                   |                                  |                                         | Main Roads Department |              |     |                 |
| Builder:                           |                                   |                                  |                                         |                       |              |     |                 |
| Architectural Sty                  | /le:                              |                                  |                                         |                       |              |     |                 |
| Physical Description:              |                                   |                                  | Rebuilt bridge over the Brunswick River |                       |              |     |                 |
| Method of Construction:            |                                   | Timber pile and concrete overlay |                                         |                       |              |     |                 |
| Condition:                         |                                   |                                  | Good                                    |                       |              |     |                 |
| HISTORICAL                         |                                   |                                  |                                         |                       |              |     |                 |

The first bridge at this location was built by the Main Roads Department in 1938. In 1958 the decking was repaired and in 1975 a second bridge was constructed at this location. In 2012 a new concrete overlay was laid on the bridge surface.