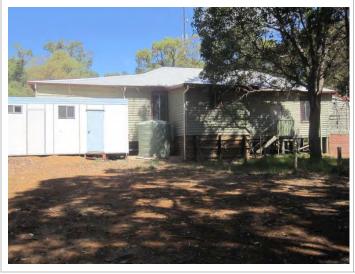

In 1952, the camp became the focus for students who wished to pursue an education centred on farming styles common in the South West corner of Western Australia. The campus was administrated as an agricultural wing of the Harvey Senior High School. Having no farm land of its own students were ferried out to local farms for the practical side of their courses. Gradually small parcels of land surrounding the boarding facilities were acquired and developed for the students use. Other buildings were also added to the site during the second half of the 20th century as the needs and requirements of the Agricultural School developed. The campus initially catered for 48 male students solely boarding, but this changed in 1988 when the first 2 female