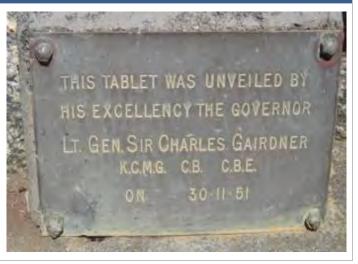

#### **Statement of Significance:**

- The place has historic value for the provision of schooling on the site since 1901.
- The place has social value for the many individuals who were educated or taught at the school.