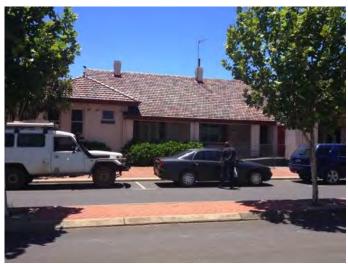

| Place No:                                                                                   | 75                               | Place Name:                                                            | Arts/Crafts Centre<br>(former Catholic Church) |
|---------------------------------------------------------------------------------------------|----------------------------------|------------------------------------------------------------------------|------------------------------------------------|
| Previous MI Ref:                                                                            | Harvey/Uduc2                     | Other Names:                                                           | Catholic Church of the Immaculate Conception:  |
| Place Type:                                                                                 | Individual building or group     |                                                                        | Conception.                                    |
| Date of Original A                                                                          |                                  | Date of Review:                                                        | 17 December 2012                               |
|                                                                                             |                                  |                                                                        |                                                |
| Address:                                                                                    | Lot 14 (78) Young Street, Harvey | Lot No: Plan No: Vol Folio:                                            | Lot 14<br>Plan 16069<br>1152-359               |
|                                                                                             |                                  | Assessment No:                                                         | A001801                                        |
| Locality:                                                                                   | Harvey                           | GPS:                                                                   | 33° 078 552                                    |
| •                                                                                           | •                                |                                                                        | 115° 893 600                                   |
| Current Use:                                                                                | Arts Centre                      | Original Use:                                                          | Religious: church                              |
| Ownership:                                                                                  | Arts Centre                      |                                                                        |                                                |
| <del>-</del>                                                                                | Local Government                 | Public Access:                                                         | Yes                                            |
| -                                                                                           | Local Government                 |                                                                        |                                                |
| HERITAGE LISTING                                                                            | Local Government                 |                                                                        |                                                |
| HERITAGE LISTING SHO Listing:                                                               | Local Government                 | Public Access:                                                         | Yes                                            |
| HERITAGE LISTING SHO Listing:                                                               | Local Government                 | Public Access:                                                         | Yes                                            |
| HERITAGE LISTING SHO Listing: Other Listings:                                               | Local Government                 | Public Access:  1183 Town Planning Sch                                 | Yes                                            |
| HERITAGE LISTING SHO Listing: Other Listings: CONSTRUCTION                                  | Local Government                 | Public Access:  1183 Town Planning Sch                                 | Yes                                            |
| HERITAGE LISTING SHO Listing: Other Listings:  CONSTRUCTION Date of Construction Architect: | Local Government                 | Public Access:  1183  Town Planning Sch Municipal Invento              | Yes                                            |
| HERITAGE LISTING SHO Listing: Other Listings: CONSTRUCTION Date of Constructi Architect:    | Local Government                 | Public Access:  1183 Town Planning Sch Municipal Invento  1932 Unknown | Yes                                            |
| HERITAGE LISTING SHO Listing: Other Listings: CONSTRUCTION Date of Constructi               | Local Government ion:            | Public Access:  1183 Town Planning Sch Municipal Invento  1932         | Yes                                            |

|                         | punctuating the elevation between the windows. The windows are timber framed pointed arches with casement openings. The entrance porch at the west end with timber double doors, pointed arch windows and foundation stone.                                               |
|-------------------------|---------------------------------------------------------------------------------------------------------------------------------------------------------------------------------------------------------------------------------------------------------------------------|
|                         | The east end section of the church is half hexagonal in shape creating a distinctive element of the building. The porch to the SE corner is an addition, constructed in a similar manner to the main building and incorporates a skillion roof and square headed windows. |
| Method of Construction: | Red brick and colorbond roof, timber framed windows                                                                                                                                                                                                                       |
| Condition:              | Good                                                                                                                                                                                                                                                                      |