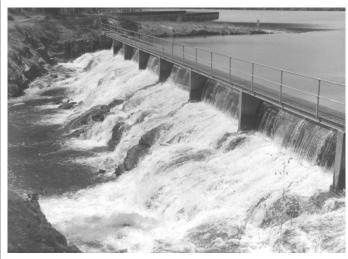

#### **ADDITIONAL PHOTOGRAPHS**

| Place No:                  | 90                                    | Place Name:                                                          | Harvey District Hospital                                                                                                                                                                                                                                               |
|----------------------------|---------------------------------------|----------------------------------------------------------------------|------------------------------------------------------------------------------------------------------------------------------------------------------------------------------------------------------------------------------------------------------------------------|
| Previous MI Ref:           |                                       | Other Names:                                                         | Trail vey bistrict Hospital                                                                                                                                                                                                                                            |
| Place Type:                | Individual building or group          | Other Humes.                                                         |                                                                                                                                                                                                                                                                        |
|                            |                                       | Date of Review:                                                      |                                                                                                                                                                                                                                                                        |
| Date of Original A         | Assessment: 17 December 2012          | Date of Review:                                                      |                                                                                                                                                                                                                                                                        |
| Address:<br>21027), Harvey | Lot 4387 (42) Hayward Street (Reserve | Lot No: Reserve No: Diagram No: Vol Folio: Assessment No:            | Lot 4387<br>Reserve 21027<br>Diagram 9319<br>LR 3014-562<br>A001534                                                                                                                                                                                                    |
| Locality:                  | Harvey                                | GPS:                                                                 | 33° 077 713<br>115° 897 057                                                                                                                                                                                                                                            |
| Current Use:               | Governmental: hospital                | Original Use:                                                        | Governmental: hospital                                                                                                                                                                                                                                                 |
| Ownership:                 | State                                 | Public Access:                                                       | Yes                                                                                                                                                                                                                                                                    |
| HERITAGE LISTIN            | GS                                    |                                                                      |                                                                                                                                                                                                                                                                        |
| SHO Listing:               |                                       |                                                                      |                                                                                                                                                                                                                                                                        |
| Other Listings:            |                                       |                                                                      |                                                                                                                                                                                                                                                                        |
| CONSTRUCTION               |                                       |                                                                      |                                                                                                                                                                                                                                                                        |
| Date of Construc           | tion:                                 | 1933, 1946                                                           |                                                                                                                                                                                                                                                                        |
| Architect:                 |                                       |                                                                      | artment of WA - architect                                                                                                                                                                                                                                              |
| Builder:                   |                                       | Unknown                                                              |                                                                                                                                                                                                                                                                        |
| Architectural Sty          | e:                                    | Inter-war                                                            |                                                                                                                                                                                                                                                                        |
| Physical Descript          | ion:                                  | construction with was constructed brick and weathe over the years. T | ange of buildings predominantly of brick in red tiled hipped roofs. The original building in the 1930s, extended in the 1940s with erboard additions and subsequently added to the main building has wide eaves, low roofs, d windows and high level windows. The main |