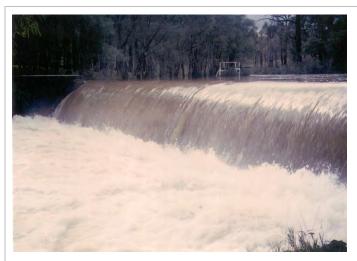

#### **ADDITIONAL PHOTOGRAPHS**

| Place No:                  | 90                                    | Place Name:                                                          | Harvey District Hospital                                                                                                                                                                                                                                               |
|----------------------------|---------------------------------------|----------------------------------------------------------------------|------------------------------------------------------------------------------------------------------------------------------------------------------------------------------------------------------------------------------------------------------------------------|
| Previous MI Ref:           |                                       | Other Names:                                                         | Trail vey bistrict Hospital                                                                                                                                                                                                                                            |
| Place Type:                | Individual building or group          | Other Humes.                                                         |                                                                                                                                                                                                                                                                        |
|                            |                                       | Date of Review:                                                      |                                                                                                                                                                                                                                                                        |
| Date of Original A         | Assessment: 17 December 2012          | Date of Review:                                                      |                                                                                                                                                                                                                                                                        |
| Address:<br>21027), Harvey | Lot 4387 (42) Hayward Street (Reserve | Lot No: Reserve No: Diagram No: Vol Folio: Assessment No:            | Lot 4387<br>Reserve 21027<br>Diagram 9319<br>LR 3014-562<br>A001534                                                                                                                                                                                                    |
| Locality:                  | Harvey                                | GPS:                                                                 | 33° 077 713<br>115° 897 057                                                                                                                                                                                                                                            |
| Current Use:               | Governmental: hospital                | Original Use:                                                        | Governmental: hospital                                                                                                                                                                                                                                                 |
| Ownership:                 | State                                 | Public Access:                                                       | Yes                                                                                                                                                                                                                                                                    |
| HERITAGE LISTIN            | GS                                    |                                                                      |                                                                                                                                                                                                                                                                        |
| SHO Listing:               |                                       |                                                                      |                                                                                                                                                                                                                                                                        |
| Other Listings:            |                                       |                                                                      |                                                                                                                                                                                                                                                                        |
| CONSTRUCTION               |                                       |                                                                      |                                                                                                                                                                                                                                                                        |
| Date of Construc           | tion:                                 | 1933, 1946                                                           |                                                                                                                                                                                                                                                                        |
| Architect:                 |                                       |                                                                      | artment of WA - architect                                                                                                                                                                                                                                              |
| Builder:                   |                                       | Unknown                                                              |                                                                                                                                                                                                                                                                        |
| Architectural Sty          | e:                                    | Inter-war                                                            |                                                                                                                                                                                                                                                                        |
| Physical Descript          | ion:                                  | construction with was constructed brick and weathe over the years. T | ange of buildings predominantly of brick in red tiled hipped roofs. The original building in the 1930s, extended in the 1940s with erboard additions and subsequently added to the main building has wide eaves, low roofs, d windows and high level windows. The main |