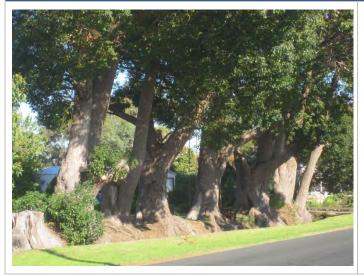

|                         | windows with hopper windows above, sitting directly under<br>the eaves which are battened. The gable roof is clad in<br>corrugated iron. The rear of the weatherboard section<br>incorporates a skillion roofed addition with timber framed<br>windows and high level windows under the eaves on the<br>original elevation.                                                                                                                                                                                                                                                                                                |
|-------------------------|----------------------------------------------------------------------------------------------------------------------------------------------------------------------------------------------------------------------------------------------------------------------------------------------------------------------------------------------------------------------------------------------------------------------------------------------------------------------------------------------------------------------------------------------------------------------------------------------------------------------------|
|                         | The brick addition has been added in phases dating from 1909 to 1934 and is based on the same scale and massing as the timber section. The front elevation demonstrates a regular pattern of window openings in bays unified by a painted stringcourse at sill level. The windows are in three sections, each with 6 panes and all being hopper style openings. Windows to the rear elevation have been cut in half by the verandah or completely replaced. Tall brick chimneys with brick corbelling extend through the roof. The brick elevations are laid in stretcher bond with the brick plinth laid in English bond. |
| Method of Construction: | Weatherboard, brick, corrugated metal roofing, timber framed windows                                                                                                                                                                                                                                                                                                                                                                                                                                                                                                                                                       |
| Condition:              | Good                                                                                                                                                                                                                                                                                                                                                                                                                                                                                                                                                                                                                       |