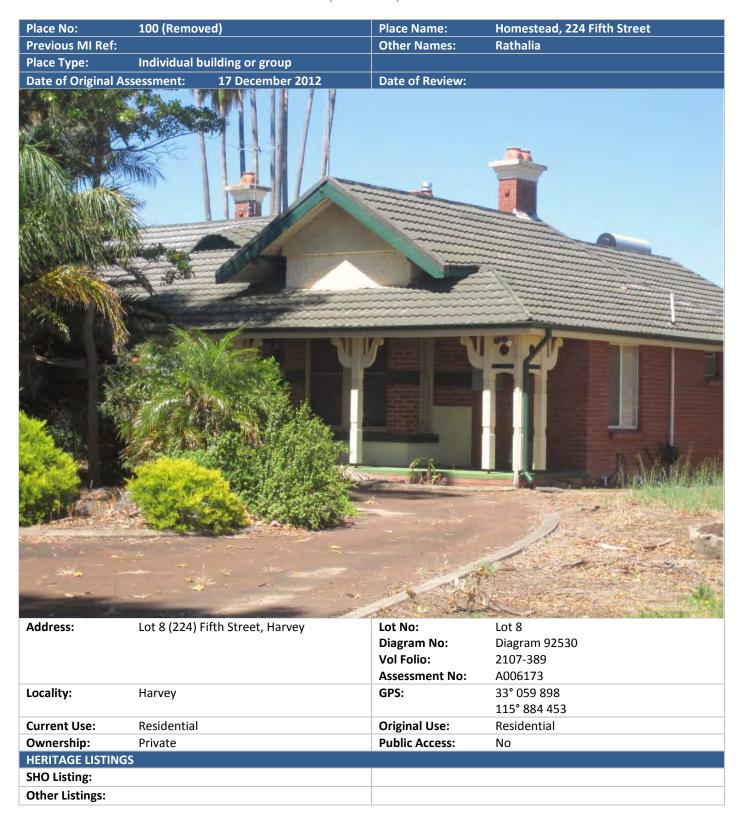

|

### Statement of Significance:

- The place has historic value as an example of a residence from the inter-war period.
- The house and mature trees in their semi-rural setting have aesthetic value.
- The place is associated with the Lowe family who made a valuable contribution to the establishment of the orchard industry in the district and to the wider community.

| MANAGEMENT CATEGORY: |                                                           |
|----------------------|-----------------------------------------------------------|
| 4                    | Photographically record prior to major development or     |
|                      | demolition. Recognise and interpret the site if possible. |







Place No. 100 has been removed from the Shire of Harvey's Municipal Inventory 2014 as per the Council Resolution at its Ordinary Meeting dated the 27<sup>th</sup> October 2015.

| Place No:                          | 101                                   | Place Name:                                               | Homestead, 248 Korijekup Avenue                                                       |
|------------------------------------|---------------------------------------|-----------------------------------------------------------|---------------------------------------------------------------------------------------|
| Previous MI Ref:                   |                                       | Other Names:                                              | Brooklands Homestead