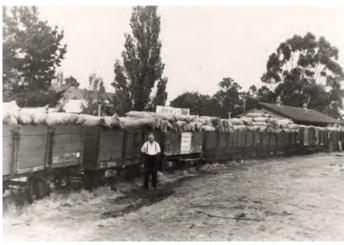

The South West Co-Operative Dairy Products Ltd dairy was opened on this site by Premier Collier on 23 October 1929 and was a significant employer in the district until its closure in the 1970s. The opening of the factory was a demonstration of

confidence in the expanding dairy industry during the Depression when other industry was almost non-existent. The factory produced 'Sunnywest' butter which was distributed throughout the state.

| Theme:                                                          | Occupations: grazing pastoralism and dairying |
|-----------------------------------------------------------------|-----------------------------------------------|
| Associations:                                                   |                                               |
| Main Sources: The Bunbury Herald and Blackwood Express, 16 Octo |                                               |
|                                                                 | p. 3.                                         |