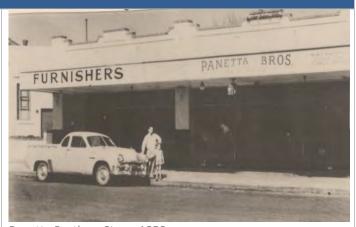

The current premises were built in 1938 shortly following the completion of the adjacent Bank of New South Wales, the original bank also being destroyed in the fire.

The shops were occupied by Upton's Grocery Store and a furniture shop during the period 1938-1951. In 1952 the furniture shop was still in operation but Upton's had been taken over by the Panetta family who continued to operate a grocery business from the store.

View of Hayward Street, 1940s

Panetta Brothers Store, 1950s Courtesy Harvey History Group

Stores prior to fire in 1937.

The Western Mail, 15 August 1935.

| Place No:                  | 80                            | Place Name:                                   | Commercial Building, 97 Uduc Road              |
|----------------------------|-------------------------------|-----------------------------------------------|------------------------------------------------|
| Previous MI Ref:           |                               | Other Names:                                  | Café on Uduc                                   |
| Place Type:                | Individual building or group  |                                               |                                                |
| Date of Original           |                               | Date of Review:                               |                                                |
|                            | CAFE ON UDUC<br>97 UDUC ROAD  |                                               |                                                |
| TAIT AWA                   | SPECIALS AFFESCO MENU         |                                               |                                                |
|                            |                               |                                               |                                                |
| Address:                   | Lot 50 (97) Uduc Road, Harvey | Lot No: Diagram No: Vol Folio: Assessment No: | Lot 50<br>Diagram 75875<br>1842-200<br>A002062 |
| Locality:                  | Harvey                        | GPS:                                          | 33° 080 330<br>115° 894 020                    |
| <b>Current Use:</b>        | Commercial: café              | Original Use:                                 | Residential                                    |
| Ownership:                 | Private                       | Public Access:                                | Yes                                            |
| HERITAGE LISTIN            | IGS                           |                                               |                                                |
| SHO Listing:               |                               |                                               |                                                |
| Other Listings:            |                               |                                               |                                                |
| CONSTRUCTION               |                               |                                               |                                                |
| Date of Construc           | ction:                        | 1933                                          |                                                |
| Architect:                 |                               | Percy Harrison                                |                                                |
|                            |                               | -                                             |                                                |
| Builder:                   |                               | J.VV. Purav                                   |                                                |
| Builder: Architectural Sty | rle:                          | J.W. Purdy<br>Inter-war California            | an bungalow                                    |