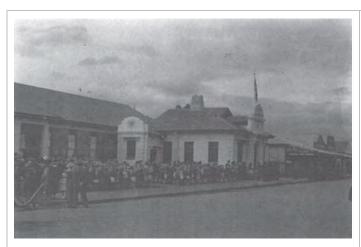

#### HISTORICAL

Harvey House formed part of the first block of brick shops built in Harvey which were also the first buildings constructed in town after World War I.

The owner Oscar C.J. Rath (1865-1939) was a prominent member of the community as a farmer/orchardist and property owner. The shops originally had premises at the rear. The first occupier of the store in 1935 was C. Roesner who operated a newsagents, confectionary store and tea rooms from the premises.