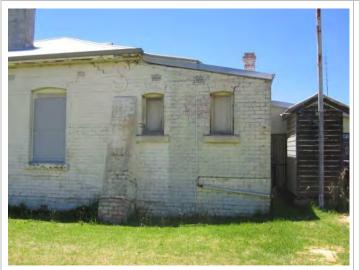

| Address:              | Lot 4 Roy Street, Harvey | Lot No:        | Lot 4                            |  |
|-----------------------|--------------------------|----------------|----------------------------------|--|
|                       |                          | Plan No:       | Plan 2224                        |  |
|                       |                          | Vol Folio:     | 1679-331                         |  |
|                       |                          | Assessment No: | A001964                          |  |
| Locality:             | Harvey                   | GPS:           | 33° 075 695                      |  |
|                       |                          |                | 115° 900 253                     |  |
| Current Use:          | Vacant/unused            | Original Use:  | Farming/pastoral: butter factory |  |
| Ownership:            | Private                  | Public Access: | No                               |  |
| HERITAGE LISTIN       | NGS                      |                |                                  |  |
| SHO Listing:          |                          |                |                                  |  |
| Other Listings:       |                          |                |                                  |  |
| CONSTRUCTION          | CONSTRUCTION             |                |                                  |  |
| Date of Construction: |                          | N/A            |                                  |  |
| Architect:            |                          | N/A            | N/A                              |  |
| Builder:              |                          | N/A            | N/A                              |  |
| Architectural Style:  |                          | N/A            | N/A                              |  |
| Physical Description: |                          | Demolished     | Demolished                       |  |
| Method of Cons        | Method of Construction:  |                | N/A                              |  |
| Condition:            | Condition:               |                |                                  |  |
| HISTORICAL            |                          |                |                                  |  |
|                       |                          |                |                                  |  |

|                         | The adjoining unit has a timber framed façade with two sets of windows. A box awning projects over the pavement. Much of the building detail is obscured by the abutting neighbouring buildings.  There is a stone outbuilding to the rear. |
|-------------------------|---------------------------------------------------------------------------------------------------------------------------------------------------------------------------------------------------------------------------------------------|
| Method of Construction: | Timber framed structure, fibro panelling, metal roofing                                                                                                                                                                                     |
| Condition:              | Good                                                                                                                                                                                                                                        |

#### HISTORICAL

This building was constructed in 1933 for Mr Vic Feazey as a residence and separate shop. The architect was Percy Harrison. A description in the local press described it as follows:

It will have a frontage of 70ft. And a similar depth. Modern business premises will comprise a shop (16ft. Square), with nickel framed plate-glass windows, tearooms (14ft. By 16ft.), tea lounge (26ft. By 10ft.), office (9ft by 6ft.), and a kitchen (14ft. By 19ft.). The residence will have a lounge and dining-room (24ft. By 16ft.), entrance hall (8ft. By 12ft.), best bedroom (15ft. By 16ft.), two other bedrooms (each 14ft. By 12ft.), bathroom (7ft. 6in. By 9ft. 6in.), and a cellar. The building, of bungalow design, will be constructed in jarrah, sheeted with wrought weatherboards on the outside and asbestos panelling. The interior will have fibrous plaster ceilings, and the whole of the interior walls will be panelled with Upson board. Windows and doors will be decorated with leadlights, and the whole premises will be fitted for electric lighting.