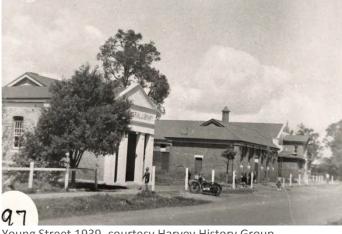

Harvey Road Board Members, n.d. Roy Eckersley, 2<sup>nd</sup> from right, Courtesy Shire of Harvey

Originally the Charman's house and latter became Eckersley's House Photo taken about 1899

Place No. 78 has been removed from the Shire of Harvey's Municipal Inventory 2014 as per the Council Resolution at its Ordinary Meeting dated the 27<sup>th</sup> October 2015.