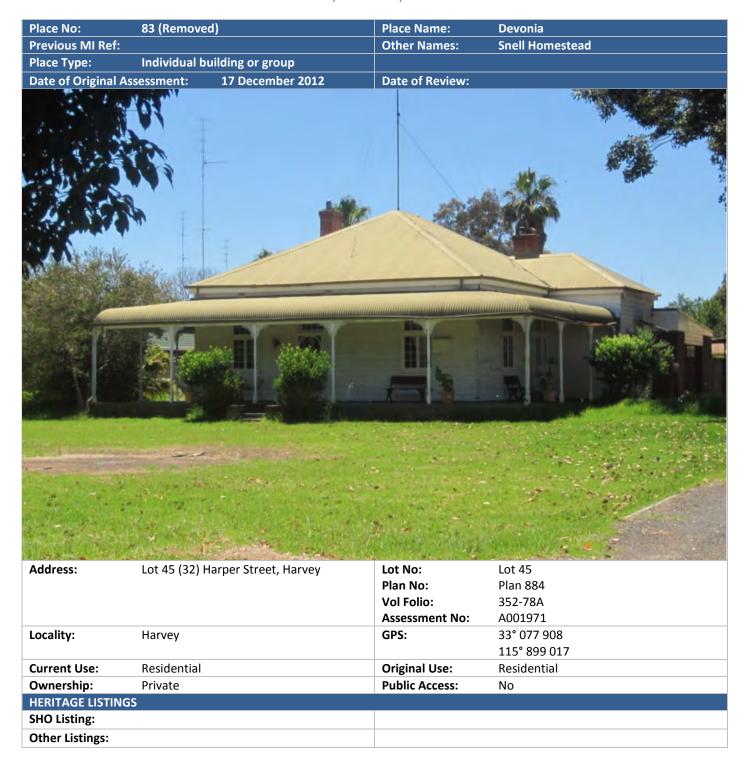

## **HARVEY PLACES**

| Place<br>Number | Place name                                    | Address                                        |  |
|-----------------|-----------------------------------------------|------------------------------------------------|--|
| 75              | Arts/Crafts Centre                            | Lot 14 (78) Young Street, Harvey               |  |
| 76              | Butter Factory (former) - site                | Lot 4 Roy Street, Harvey                       |  |
| 77              | Charman's House                               | Lot 51 Korijekup Avenue, Harvey (Removed)      |  |
| 78              | Commercial Building, 14 Harper Street         | Lot 43 (14) Harper Street, Harvey (Removed)    |  |
| 79              | Commercial Building, 3 Hayward Street         | Lot 26 (3) Hayward Street, Harvey              |  |
| 80              | Commercial Building, 97 Uduc Road             | Lot 50 (97) Uduc Road, Harvey                  |  |
| 81              | Commercial Building, rear 91 Uduc Road        | Lot 20 (91) Uduc Road, Harvey                  |  |
| 82              | CWA Hall                                      | Railway Reserve Hayward Street, Harvey         |  |
| 83              | Devonia                                       | Lot 45 (32) Harper Street, Harvey (Removed)    |  |
| 84              | Diversion Drain and Memorial                  | Lot 103 Baker Street, Harvey                   |  |
| 85              | Garage, Harper Street                         | Lots 34 and 35 (18/20) Harper Street, Harvey   |  |
| 86              | Gibb's House                                  | Lot 12 (113) and 50 (111) Young Street, Harvey |  |
| 87              | Hall, Weir Road                               | Lot 500 Weir Road, Harvey                      |  |
| 88              | Harvey Agricultural College (fmr)             | Lot 298 South Western Highway, Harvey          |  |
| 89              | Harvey Cemetery                               | Lot 111 South West Highway, Harvey             |  |
| 90              | Harvey District Hospital                      | Lot 4387 (42) Hayward Street (Reserve 21027),  |  |
|                 | , ,                                           | Harvey                                         |  |
| 91              | Harvey Hotel                                  | Lot 36 (16) Harper Street, Harvey              |  |
| 92              | Harvey House                                  | Lot 25 (7) Hayward Street, Harvey              |  |
| 93              | Harvey Primary School                         | Lot 4635 Gibbs Street, Harvey                  |  |
| 94              | Harvey Recreation Ground                      | Lot 100 (67-93) Young Street, Harvey           |  |
| 95              | Harvey River Bridge                           | South Western Highway                          |  |
| 96              | Harvey Town Hall                              | Lot 19 (102-104) Uduc Road, Harvey             |  |
| 97              | Harvey Uniting Church                         | Lot 4 (119) Uduc Road, Harvey                  |  |
| 98              | Harvey Weir                                   | Lot 637 (125) Weir Road, Harvey                |  |
| 99              | Homestead, 179 Fourth Street                  | Lot 44 (179) Fourth Street, Harvey             |  |
| 100             | Homestead, 224 Fifth Street                   | Lot 8 (224) Fifth Street, Harvey (Removed)     |  |
| 101             | Homestead, 248 Korijekup Avenue               | Lot 81 (248) Korijekup Avenue, Harvey          |  |
| 102             | Homestead, 28 Fourth Avenue                   | Lot 1 (28) Fourth Street, Harvey               |  |
| 103             | Homestead, 50 Fourth Street                   | Lot 33 (50) Fourth Street, Harvey              |  |
| 104             | House and Trees 18 Centennial Avenue          | Lots 44 and 45 (18) Centennial Avenue, Harvey  |  |
| 105             | House, 105 Young Street                       | Lot 51 (105) Young Street (cnr Sir James       |  |
|                 |                                               | Avenue), Harvey                                |  |
| 106             | House, 70 South Western Highway               | Lot 8 (70) South Western Highway, Harvey       |  |
| 107             | Italian Internment Camp Memorial              | Lot 294 South Western Highway, Harvey          |  |
| 108             | Knowles Store (fmr) - (Historic Site)         | Lot 36 (59) Uduc Road, Harvey                  |  |
| 109             | Masonic Hall                                  | Lot 500 (9) Kidson Street, Harvey              |  |
| 110             | McQuade's House                               | Lot 23 (19) Harvey Street, Harvey              |  |
| 111             | Milk Depot (former)                           | Lot 11 (158) Uduc Road, Harvey                 |  |
| 112             | NAB Bank                                      | Lot 44 (15) Hayward Street, Harvey             |  |
| 113             | Our Lady of the Immigrants Catholic<br>Church | Lot 200 (27) Young Street, Harvey              |  |
| 114             | Post Office (fmr) Harper Street               | Lot 322 Harper Street, Harvey                  |  |
| 115             | Post Office (fmr), Hayward Street             | Lot 123 (31) Hayward Street (corner Gibbs      |  |
| <del></del>     | ,,,,,,,,,,,,,,,,,,,,,,,,,,,,,,,,,,,,,,,       | Street), Harvey                                |  |
| 116             | Public Works Department Office (fmr)          | Lot 100 (2) Becher Street, Harvey              |  |
| 117             | Railway Station Complex (fmr)                 |                                                |  |
| 118             | RSL Hall                                      | Lot 7 (5) Becher Street, Harvey                |  |