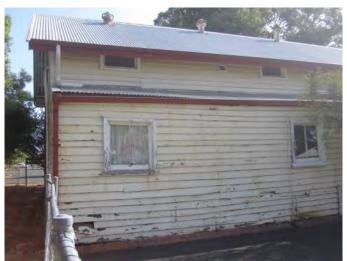

| Place No:                                                                                   | 75                               | Place Name:                                                            | Arts/Crafts Centre<br>(former Catholic Church) |
|---------------------------------------------------------------------------------------------|----------------------------------|------------------------------------------------------------------------|------------------------------------------------|
| Previous MI Ref:                                                                            | Harvey/Uduc2                     | Other Names:                                                           | Catholic Church of the Immaculate Conception:  |
| Place Type:                                                                                 | Individual building or group     |                                                                        | Conception.                                    |
| Date of Original A                                                                          |                                  | Date of Review:                                                        | 17 December 2012                               |
|                                                                                             |                                  |                                                                        |                                                |
| Address:                                                                                    | Lot 14 (78) Young Street, Harvey | Lot No: Plan No: Vol Folio:                                            | Lot 14<br>Plan 16069<br>1152-359               |
|                                                                                             |                                  | Assessment No:                                                         | A001801                                        |
| Locality:                                                                                   | Harvey                           | GPS:                                                                   | 33° 078 552                                    |
| •                                                                                           | •                                |                                                                        | 115° 893 600                                   |
| Current Use:                                                                                | Arts Centre                      | Original Use:                                                          | Religious: church                              |
| Ownership:                                                                                  | Arts Centre                      |                                                                        |                                                |
| <del>-</del>                                                                                | Local Government                 | Public Access:                                                         | Yes                                            |
| -                                                                                           | Local Government                 |                                                                        |                                                |
| HERITAGE LISTING                                                                            | Local Government                 |                                                                        |                                                |
| HERITAGE LISTING SHO Listing:                                                               | Local Government                 | Public Access:                                                         | Yes                                            |
| HERITAGE LISTING SHO Listing:                                                               | Local Government                 | Public Access:                                                         | Yes                                            |
| HERITAGE LISTING SHO Listing: Other Listings:                                               | Local Government                 | Public Access:  1183 Town Planning Sch                                 | Yes                                            |
| HERITAGE LISTING SHO Listing: Other Listings: CONSTRUCTION                                  | Local Government                 | Public Access:  1183 Town Planning Sch                                 | Yes                                            |
| HERITAGE LISTING SHO Listing: Other Listings:  CONSTRUCTION Date of Construction Architect: | Local Government                 | Public Access:  1183  Town Planning Sch Municipal Invento              | Yes                                            |
| HERITAGE LISTING SHO Listing: Other Listings: CONSTRUCTION Date of Constructi Architect:    | Local Government                 | Public Access:  1183 Town Planning Sch Municipal Invento  1932 Unknown | Yes                                            |
| HERITAGE LISTING SHO Listing: Other Listings: CONSTRUCTION Date of Constructi               | Local Government ion:            | Public Access:  1183 Town Planning Sch Municipal Invento  1932         | Yes                                            |

|                         | punctuating the elevation between the windows. The windows are timber framed pointed arches with casement openings. The entrance porch at the west end with timber double doors, pointed arch windows and foundation stone.                                               |
|-------------------------|---------------------------------------------------------------------------------------------------------------------------------------------------------------------------------------------------------------------------------------------------------------------------|
|                         | The east end section of the church is half hexagonal in shape creating a distinctive element of the building. The porch to the SE corner is an addition, constructed in a similar manner to the main building and incorporates a skillion roof and square headed windows. |
| Method of Construction: | Red brick and colorbond roof, timber framed windows                                                                                                                                                                                                                       |
| Condition:              | Good                                                                                                                                                                                                                                                                      |