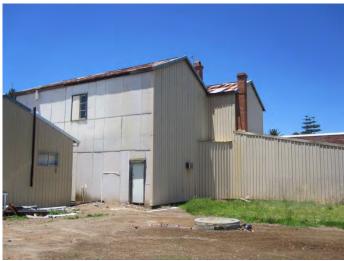

| Address:              | Lot 4 Roy Street, Harvey | Lot No:        | Lot 4                            |  |
|-----------------------|--------------------------|----------------|----------------------------------|--|
|                       |                          | Plan No:       | Plan 2224                        |  |
|                       |                          | Vol Folio:     | 1679-331                         |  |
|                       |                          | Assessment No: | A001964                          |  |
| Locality:             | Harvey                   | GPS:           | 33° 075 695                      |  |
|                       |                          |                | 115° 900 253                     |  |
| Current Use:          | Vacant/unused            | Original Use:  | Farming/pastoral: butter factory |  |
| Ownership:            | Private                  | Public Access: | No                               |  |
| HERITAGE LISTIN       | NGS                      |                |                                  |  |
| SHO Listing:          |                          |                |                                  |  |
| Other Listings:       |                          |                |                                  |  |
| CONSTRUCTION          | CONSTRUCTION             |                |                                  |  |
| Date of Construction: |                          | N/A            |                                  |  |
| Architect:            |                          | N/A            | N/A                              |  |
| Builder:              |                          | N/A            | N/A                              |  |
| Architectural Style:  |                          | N/A            | N/A                              |  |
| Physical Description: |                          | Demolished     | Demolished                       |  |
| Method of Cons        | Method of Construction:  |                | N/A                              |  |
| Condition:            | Condition:               |                |                                  |  |
| HISTORICAL            |                          |                |                                  |  |
|                       |                          |                |                                  |  |

The South West Co-Operative Dairy Products Ltd dairy was opened on this site by Premier Collier on 23 October 1929 and was a significant employer in the district until its closure in the 1970s. The opening of the factory was a demonstration of

confidence in the expanding dairy industry during the Depression when other industry was almost non-existent. The factory produced 'Sunnywest' butter which was distributed throughout the state.

| Theme:                                                          | Occupations: grazing pastoralism and dairying |
|-----------------------------------------------------------------|-----------------------------------------------|
| Associations:                                                   |                                               |
| Main Sources: The Bunbury Herald and Blackwood Express, 16 Octo |                                               |
|                                                                 | p. 3.                                         |