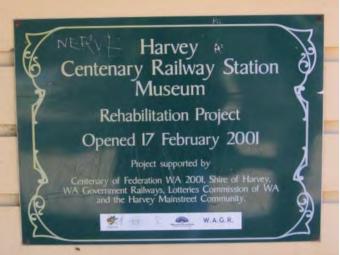

#### HISTORICAL

Harvey House formed part of the first block of brick shops built in Harvey which were also the first buildings constructed in town after World War I.

The owner Oscar C.J. Rath (1865-1939) was a prominent member of the community as a farmer/orchardist and property owner. The shops originally had premises at the rear. The first occupier of the store in 1935 was C. Roesner who operated a newsagents, confectionary store and tea rooms from the premises.