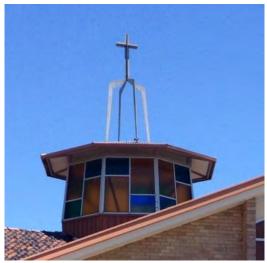

| Place No:                                                                                   | 75                               | Place Name:                                                            | Arts/Crafts Centre<br>(former Catholic Church) |
|---------------------------------------------------------------------------------------------|----------------------------------|------------------------------------------------------------------------|------------------------------------------------|
| Previous MI Ref:                                                                            | Harvey/Uduc2                     | Other Names:                                                           | Catholic Church of the Immaculate Conception:  |
| Place Type:                                                                                 | Individual building or group     |                                                                        | Conception.                                    |
| Date of Original A                                                                          |                                  | Date of Review:                                                        | 17 December 2012                               |
|                                                                                             |                                  |                                                                        |                                                |
| Address:                                                                                    | Lot 14 (78) Young Street, Harvey | Lot No: Plan No: Vol Folio:                                            | Lot 14<br>Plan 16069<br>1152-359               |
|                                                                                             |                                  | Assessment No:                                                         | A001801                                        |
| Locality:                                                                                   | Harvey                           | GPS:                                                                   | 33° 078 552                                    |
| •                                                                                           | •                                |                                                                        | 115° 893 600                                   |
| Current Use:                                                                                | Arts Centre                      | Original Use:                                                          | Religious: church                              |
| Ownership:                                                                                  | Arts Centre                      |                                                                        |                                                |
| <del>-</del>                                                                                | Local Government                 | Public Access:                                                         | Yes                                            |
| -                                                                                           | Local Government                 |                                                                        |                                                |
| HERITAGE LISTING                                                                            | Local Government                 |                                                                        |                                                |
| HERITAGE LISTING SHO Listing:                                                               | Local Government                 | Public Access:                                                         | Yes                                            |
| HERITAGE LISTING SHO Listing:                                                               | Local Government                 | Public Access:                                                         | Yes                                            |
| HERITAGE LISTING SHO Listing: Other Listings:                                               | Local Government                 | Public Access:  1183 Town Planning Sch                                 | Yes                                            |
| HERITAGE LISTING SHO Listing: Other Listings: CONSTRUCTION                                  | Local Government                 | Public Access:  1183 Town Planning Sch                                 | Yes                                            |
| HERITAGE LISTING SHO Listing: Other Listings:  CONSTRUCTION Date of Construction Architect: | Local Government                 | Public Access:  1183  Town Planning Sch Municipal Invento              | Yes                                            |
| HERITAGE LISTING SHO Listing: Other Listings: CONSTRUCTION Date of Constructi Architect:    | Local Government                 | Public Access:  1183 Town Planning Sch Municipal Invento  1932 Unknown | Yes                                            |
| HERITAGE LISTING SHO Listing: Other Listings: CONSTRUCTION Date of Constructi               | Local Government ion:            | Public Access:  1183 Town Planning Sch Municipal Invento  1932         | Yes                                            |

|                         | punctuating the elevation between the windows. The windows are timber framed pointed arches with casement openings. The entrance porch at the west end with timber double doors, pointed arch windows and foundation stone.                                               |
|-------------------------|---------------------------------------------------------------------------------------------------------------------------------------------------------------------------------------------------------------------------------------------------------------------------|
|                         | The east end section of the church is half hexagonal in shape creating a distinctive element of the building. The porch to the SE corner is an addition, constructed in a similar manner to the main building and incorporates a skillion roof and square headed windows. |
| Method of Construction: | Red brick and colorbond roof, timber framed windows                                                                                                                                                                                                                       |
| Condition:              | Good                                                                                                                                                                                                                                                                      |

Catholic Church Harvey, n.d. courtesy Harvey History Group

| Place No:           | 76                         | Place Name: Butter Factory (former) – (Historic Site | e) |
|---------------------|----------------------------|------------------------------------------------------|----|
| Previous MI Ref:    |                            | Other Names: Sunnywest Factory                       |    |
| Place Type:         | Historic site              |                                                      |    |
| Date of Original Ac | cossmont: 17 Dosombor 2012 | Date of Povious                                      |    |