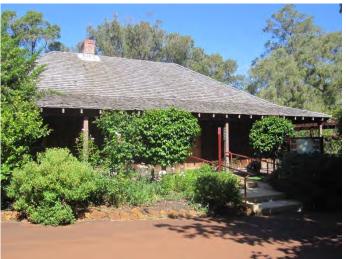

| Place No:                                                                                   | 75                               | Place Name:                                                            | Arts/Crafts Centre<br>(former Catholic Church) |
|---------------------------------------------------------------------------------------------|----------------------------------|------------------------------------------------------------------------|------------------------------------------------|
| Previous MI Ref:                                                                            | Harvey/Uduc2                     | Other Names:                                                           | Catholic Church of the Immaculate Conception:  |
| Place Type:                                                                                 | Individual building or group     |                                                                        | Conception.                                    |
| Date of Original A                                                                          |                                  | Date of Review:                                                        | 17 December 2012                               |
|                                                                                             |                                  |                                                                        |                                                |
| Address:                                                                                    | Lot 14 (78) Young Street, Harvey | Lot No: Plan No: Vol Folio:                                            | Lot 14<br>Plan 16069<br>1152-359               |
|                                                                                             |                                  | Assessment No:                                                         | A001801                                        |
| Locality:                                                                                   | Harvey                           | GPS:                                                                   | 33° 078 552                                    |
| •                                                                                           | •                                |                                                                        | 115° 893 600                                   |
| Current Use:                                                                                | Arts Centre                      | Original Use:                                                          | Religious: church                              |
| Ownership:                                                                                  | Arts Centre                      |                                                                        |                                                |
| <del>-</del>                                                                                | Local Government                 | Public Access:                                                         | Yes                                            |
| -                                                                                           | Local Government                 |                                                                        |                                                |
| HERITAGE LISTING                                                                            | Local Government                 |                                                                        |                                                |
| HERITAGE LISTING SHO Listing:                                                               | Local Government                 | Public Access:                                                         | Yes                                            |
| HERITAGE LISTING SHO Listing:                                                               | Local Government                 | Public Access:                                                         | Yes                                            |
| HERITAGE LISTING SHO Listing: Other Listings:                                               | Local Government                 | Public Access:  1183 Town Planning Sch                                 | Yes                                            |
| HERITAGE LISTING SHO Listing: Other Listings: CONSTRUCTION                                  | Local Government                 | Public Access:  1183 Town Planning Sch                                 | Yes                                            |
| HERITAGE LISTING SHO Listing: Other Listings:  CONSTRUCTION Date of Construction Architect: | Local Government                 | Public Access:  1183  Town Planning Sch Municipal Invento              | Yes                                            |
| HERITAGE LISTING SHO Listing: Other Listings: CONSTRUCTION Date of Constructi Architect:    | Local Government                 | Public Access:  1183 Town Planning Sch Municipal Invento  1932 Unknown | Yes                                            |
| HERITAGE LISTING SHO Listing: Other Listings: CONSTRUCTION Date of Constructi               | Local Government ion:            | Public Access:  1183 Town Planning Sch Municipal Invento  1932         | Yes                                            |

|                         | punctuating the elevation between the windows. The windows are timber framed pointed arches with casement openings. The entrance porch at the west end with timber double doors, pointed arch windows and foundation stone.                                               |
|-------------------------|---------------------------------------------------------------------------------------------------------------------------------------------------------------------------------------------------------------------------------------------------------------------------|
|                         | The east end section of the church is half hexagonal in shape creating a distinctive element of the building. The porch to the SE corner is an addition, constructed in a similar manner to the main building and incorporates a skillion roof and square headed windows. |
| Method of Construction: | Red brick and colorbond roof, timber framed windows                                                                                                                                                                                                                       |
| Condition:              | Good                                                                                                                                                                                                                                                                      |