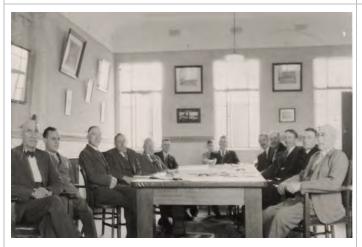

Harvey Road Board Members, n.d. Roy Eckersley, 2<sup>nd</sup> from right, Courtesy Shire of Harvey

Originally the Charman's house and latter became Eckersley's House Photo taken about 1899

Place No. 78 has been removed from the Shire of Harvey's Municipal Inventory 2014 as per the Council Resolution at its Ordinary Meeting dated the 27<sup>th</sup> October 2015.