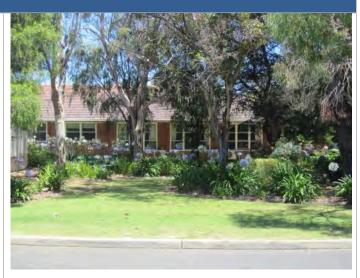

| Place No:                                                                                   | 75                               | Place Name:                                                            | Arts/Crafts Centre<br>(former Catholic Church) |
|---------------------------------------------------------------------------------------------|----------------------------------|------------------------------------------------------------------------|------------------------------------------------|
| Previous MI Ref:                                                                            | Harvey/Uduc2                     | Other Names:                                                           | Catholic Church of the Immaculate Conception:  |
| Place Type:                                                                                 | Individual building or group     |                                                                        | Conception.                                    |
| Date of Original A                                                                          |                                  | Date of Review:                                                        | 17 December 2012                               |
|                                                                                             |                                  |                                                                        |                                                |
| Address:                                                                                    | Lot 14 (78) Young Street, Harvey | Lot No: Plan No: Vol Folio:                                            | Lot 14<br>Plan 16069<br>1152-359               |
|                                                                                             |                                  | Assessment No:                                                         | A001801                                        |
| Locality:                                                                                   | Harvey                           | GPS:                                                                   | 33° 078 552                                    |
| •                                                                                           | •                                |                                                                        | 115° 893 600                                   |
| Current Use:                                                                                | Arts Centre                      | Original Use:                                                          | Religious: church                              |
| Ownership:                                                                                  | Arts Centre                      |                                                                        |                                                |
| <del>-</del>                                                                                | Local Government                 | Public Access:                                                         | Yes                                            |
| -                                                                                           | Local Government                 |                                                                        |                                                |
| HERITAGE LISTING                                                                            | Local Government                 |                                                                        |                                                |
| HERITAGE LISTING SHO Listing:                                                               | Local Government                 | Public Access:                                                         | Yes                                            |
| HERITAGE LISTING SHO Listing:                                                               | Local Government                 | Public Access:                                                         | Yes                                            |
| HERITAGE LISTING SHO Listing: Other Listings:                                               | Local Government                 | Public Access:  1183 Town Planning Sch                                 | Yes                                            |
| HERITAGE LISTING SHO Listing: Other Listings: CONSTRUCTION                                  | Local Government                 | Public Access:  1183 Town Planning Sch                                 | Yes                                            |
| HERITAGE LISTING SHO Listing: Other Listings:  CONSTRUCTION Date of Construction Architect: | Local Government                 | Public Access:  1183  Town Planning Sch Municipal Invento              | Yes                                            |
| HERITAGE LISTING SHO Listing: Other Listings: CONSTRUCTION Date of Constructi Architect:    | Local Government                 | Public Access:  1183 Town Planning Sch Municipal Invento  1932 Unknown | Yes                                            |
| HERITAGE LISTING SHO Listing: Other Listings: CONSTRUCTION Date of Constructi               | Local Government ion:            | Public Access:  1183 Town Planning Sch Municipal Invento  1932         | Yes                                            |

|                         | punctuating the elevation between the windows. The windows are timber framed pointed arches with casement openings. The entrance porch at the west end with timber double doors, pointed arch windows and foundation stone.                                               |
|-------------------------|---------------------------------------------------------------------------------------------------------------------------------------------------------------------------------------------------------------------------------------------------------------------------|
|                         | The east end section of the church is half hexagonal in shape creating a distinctive element of the building. The porch to the SE corner is an addition, constructed in a similar manner to the main building and incorporates a skillion roof and square headed windows. |
| Method of Construction: | Red brick and colorbond roof, timber framed windows                                                                                                                                                                                                                       |
| Condition:              | Good                                                                                                                                                                                                                                                                      |