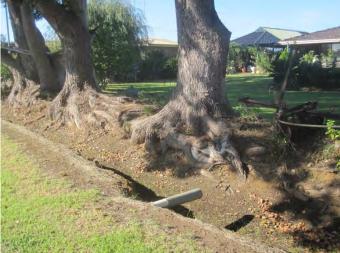

In June 1947, the Harvey Rural Training Centre began operation at the site under the Commonwealth Reconstruction Training Scheme and two month courses were offered to ex-servicemen and women in farming techniques and methodologies.

#### **Statement of Significance:**

- The place has historic value for the provision of schooling on the site since 1901.
- The place has social value for the many individuals who were educated or taught at the school.