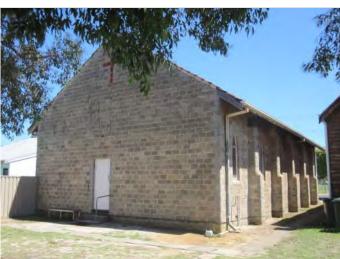

| Place No:                                                                                   | 75                               | Place Name:                                                            | Arts/Crafts Centre<br>(former Catholic Church) |
|---------------------------------------------------------------------------------------------|----------------------------------|------------------------------------------------------------------------|------------------------------------------------|
| Previous MI Ref:                                                                            | Harvey/Uduc2                     | Other Names:                                                           | Catholic Church of the Immaculate Conception:  |
| Place Type:                                                                                 | Individual building or group     |                                                                        | Conception.                                    |
| Date of Original A                                                                          |                                  | Date of Review:                                                        | 17 December 2012                               |
|                                                                                             |                                  |                                                                        |                                                |
| Address:                                                                                    | Lot 14 (78) Young Street, Harvey | Lot No: Plan No: Vol Folio:                                            | Lot 14<br>Plan 16069<br>1152-359               |
|                                                                                             |                                  | Assessment No:                                                         | A001801                                        |
| Locality:                                                                                   | Harvey                           | GPS:                                                                   | 33° 078 552                                    |
| •                                                                                           | •                                |                                                                        | 115° 893 600                                   |
| Current Use:                                                                                | Arts Centre                      | Original Use:                                                          | Religious: church                              |
| Ownership:                                                                                  | Arts Centre                      |                                                                        |                                                |
| <del>-</del>                                                                                | Local Government                 | Public Access:                                                         | Yes                                            |
| -                                                                                           | Local Government                 |                                                                        |                                                |
| HERITAGE LISTING                                                                            | Local Government                 |                                                                        |                                                |
| HERITAGE LISTING SHO Listing:                                                               | Local Government                 | Public Access:                                                         | Yes                                            |
| HERITAGE LISTING SHO Listing:                                                               | Local Government                 | Public Access:                                                         | Yes                                            |
| HERITAGE LISTING SHO Listing: Other Listings:                                               | Local Government                 | Public Access:  1183 Town Planning Sch                                 | Yes                                            |
| HERITAGE LISTING SHO Listing: Other Listings: CONSTRUCTION                                  | Local Government                 | Public Access:  1183 Town Planning Sch                                 | Yes                                            |
| HERITAGE LISTING SHO Listing: Other Listings:  CONSTRUCTION Date of Construction Architect: | Local Government                 | Public Access:  1183  Town Planning Sch Municipal Invento              | Yes                                            |
| HERITAGE LISTING SHO Listing: Other Listings: CONSTRUCTION Date of Constructi Architect:    | Local Government                 | Public Access:  1183 Town Planning Sch Municipal Invento  1932 Unknown | Yes                                            |
| HERITAGE LISTING SHO Listing: Other Listings: CONSTRUCTION Date of Constructi               | Local Government ion:            | Public Access:  1183 Town Planning Sch Municipal Invento  1932         | Yes                                            |

|                         | punctuating the elevation between the windows. The windows are timber framed pointed arches with casement openings. The entrance porch at the west end with timber double doors, pointed arch windows and foundation stone.                                               |
|-------------------------|---------------------------------------------------------------------------------------------------------------------------------------------------------------------------------------------------------------------------------------------------------------------------|
|                         | The east end section of the church is half hexagonal in shape creating a distinctive element of the building. The porch to the SE corner is an addition, constructed in a similar manner to the main building and incorporates a skillion roof and square headed windows. |
| Method of Construction: | Red brick and colorbond roof, timber framed windows                                                                                                                                                                                                                       |
| Condition:              | Good                                                                                                                                                                                                                                                                      |