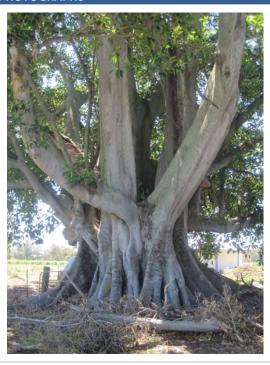

#### **ADDITIONAL PHOTOGRAPHS**

Harvey House, 1926 Courtesy Harvey History Group

Harvey House, n.d. Courtesy Harvey History Group

The West Australian, 15 August 1935, p. 9.

| Place No:            | 93                            | Place Name:                                                       | Harvey Primary School                                                                                                                                                                                            |
|----------------------|-------------------------------|-------------------------------------------------------------------|------------------------------------------------------------------------------------------------------------------------------------------------------------------------------------------------------------------|
| Previous MI Ref:     | Harvey/Uduc 37                | Other Names:                                                      |                                                                                                                                                                                                                  |
| Place Type:          | Individual building or group  |                                                                   |                                                                                                                                                                                                                  |
| Date of Original As  |                               | Date of Review:                                                   | 17 December 2012                                                                                                                                                                                                 |
|                      |                               |                                                                   |                                                                                                                                                                                                                  |
|                      |                               |                                                                   |                                                                                                                                                                                                                  |
| Address:             | Lot 4635 Gibbs Street, Harvey | Lot No:<br>Plan No:<br>Vol Folio:<br>Assessment No:               | Lot 4635<br>Plan 884<br>LR 3014-570<br>A005885                                                                                                                                                                   |
| Locality:            | Harvey                        | GPS:                                                              | 33° 078 514<br>115° 895 500                                                                                                                                                                                      |
| <b>Current Use:</b>  | Educational: School           | Original Use:                                                     | Educational: School                                                                                                                                                                                              |
| Ownership:           | State Government –            | Public Access:                                                    | Limited                                                                                                                                                                                                          |
|                      | Education Department          |                                                                   |                                                                                                                                                                                                                  |
| HERITAGE LISTING     | s                             | 10004                                                             |                                                                                                                                                                                                                  |
| SHO Listing:         |                               | 12001                                                             |                                                                                                                                                                                                                  |
| Other Listings:      |                               | Town Planning Sch                                                 |                                                                                                                                                                                                                  |
| CONCEDITOR           |                               | Municipal Inventor                                                | у                                                                                                                                                                                                                |
| CONSTRUCTION         |                               | 1004 1007 101                                                     | 1022 1027 1020 1021 1075                                                                                                                                                                                         |
| Date of Construction | on:                           |                                                                   | 1922, 1927, 1929, 1934, 1950s                                                                                                                                                                                    |
| Architect:           |                               | Unknown                                                           |                                                                                                                                                                                                                  |
| Builder:             |                               | Unknown                                                           | ear (timber costion)                                                                                                                                                                                             |
| Architectural Style  |                               | Federation carpent                                                |                                                                                                                                                                                                                  |
| Physical Description | on:                           | of buildings of var<br>relates to the orig<br>adjoining brick add | expanded over the years to form a complex ious designs and materials. The MHI entry ginal weatherboard school room and the lition which runs parallel with Gibbs Street. It section has three timber framed sash |