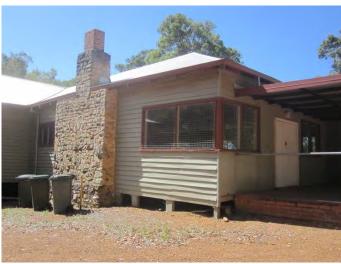

In 1952, the camp became the focus for students who wished to pursue an education centred on farming styles common in the South West corner of Western Australia. The campus was administrated as an agricultural wing of the Harvey Senior High School. Having no farm land of its own students were ferried out to local farms for the practical side of their courses. Gradually small parcels of land surrounding the boarding facilities were acquired and developed for the students use. Other buildings were also added to the site during the second half of the 20th century as the needs and requirements of the Agricultural School developed. The campus initially catered for 48 male students solely boarding, but this changed in 1988 when the first 2 female