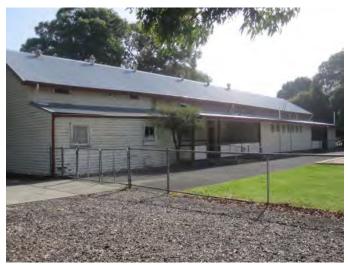

| Place No:                                                                                   | 75                               | Place Name:                                                            | Arts/Crafts Centre<br>(former Catholic Church) |
|---------------------------------------------------------------------------------------------|----------------------------------|------------------------------------------------------------------------|------------------------------------------------|
| Previous MI Ref:                                                                            | Harvey/Uduc2                     | Other Names:                                                           | Catholic Church of the Immaculate Conception:  |
| Place Type:                                                                                 | Individual building or group     |                                                                        | Conception.                                    |
| Date of Original A                                                                          |                                  | Date of Review:                                                        | 17 December 2012                               |
|                                                                                             |                                  |                                                                        |                                                |
| Address:                                                                                    | Lot 14 (78) Young Street, Harvey | Lot No: Plan No: Vol Folio:                                            | Lot 14<br>Plan 16069<br>1152-359               |
|                                                                                             |                                  | Assessment No:                                                         | A001801                                        |
| Locality:                                                                                   | Harvey                           | GPS:                                                                   | 33° 078 552                                    |
| •                                                                                           | •                                |                                                                        | 115° 893 600                                   |
| Current Use:                                                                                | Arts Centre                      | Original Use:                                                          | Religious: church                              |
| Ownership:                                                                                  | Arts Centre                      |                                                                        |                                                |
| <del>-</del>                                                                                | Local Government                 | Public Access:                                                         | Yes                                            |
| -                                                                                           | Local Government                 |                                                                        |                                                |
| HERITAGE LISTING                                                                            | Local Government                 |                                                                        |                                                |
| HERITAGE LISTING SHO Listing:                                                               | Local Government                 | Public Access:                                                         | Yes                                            |
| HERITAGE LISTING SHO Listing:                                                               | Local Government                 | Public Access:                                                         | Yes                                            |
| HERITAGE LISTING SHO Listing: Other Listings:                                               | Local Government                 | Public Access:  1183 Town Planning Sch                                 | Yes                                            |
| HERITAGE LISTING SHO Listing: Other Listings: CONSTRUCTION                                  | Local Government                 | Public Access:  1183 Town Planning Sch                                 | Yes                                            |
| HERITAGE LISTING SHO Listing: Other Listings:  CONSTRUCTION Date of Construction Architect: | Local Government                 | Public Access:  1183  Town Planning Sch Municipal Invento              | Yes                                            |
| HERITAGE LISTING SHO Listing: Other Listings: CONSTRUCTION Date of Constructi Architect:    | Local Government                 | Public Access:  1183 Town Planning Sch Municipal Invento  1932 Unknown | Yes                                            |
| HERITAGE LISTING SHO Listing: Other Listings: CONSTRUCTION Date of Constructi               | Local Government ion:            | Public Access:  1183 Town Planning Sch Municipal Invento  1932         | Yes                                            |

|                         | punctuating the elevation between the windows. The windows are timber framed pointed arches with casement openings. The entrance porch at the west end with timber double doors, pointed arch windows and foundation stone.                                               |
|-------------------------|---------------------------------------------------------------------------------------------------------------------------------------------------------------------------------------------------------------------------------------------------------------------------|
|                         | The east end section of the church is half hexagonal in shape creating a distinctive element of the building. The porch to the SE corner is an addition, constructed in a similar manner to the main building and incorporates a skillion roof and square headed windows. |
| Method of Construction: | Red brick and colorbond roof, timber framed windows                                                                                                                                                                                                                       |
| Condition:              | Good                                                                                                                                                                                                                                                                      |