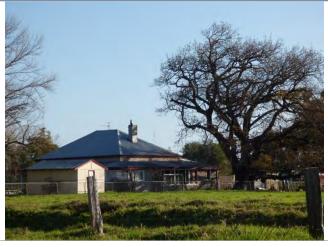

|                         | windows are arranged in a 3x3 arrangement. The main entrance faces onto Hayward Street and has been reconfigured to incorporate aluminium sliding doors, a curved Perspex verandah feature on a timber frame and with ramped access.                          |
|-------------------------|---------------------------------------------------------------------------------------------------------------------------------------------------------------------------------------------------------------------------------------------------------------|
|                         | The 1930s and 1940s buildings have been added to creating a substantial hospital complex. The more recent structures are also constructed in brick and are of similar scale and density as the earlier structures but are of a different architectural style. |
|                         | The complex is set within well maintained gardens which provide a colourful and soft contrast to the hard built form of the hospital buildings.                                                                                                               |
| Method of Construction: | Brick and tile, metal framed windows and doors                                                                                                                                                                                                                |
| Condition:              | Good                                                                                                                                                                                                                                                          |