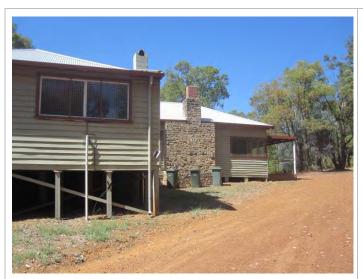

In 1952, the camp became the focus for students who wished to pursue an education centred on farming styles common in the South West corner of Western Australia. The campus was administrated as an agricultural wing of the Harvey Senior High School. Having no farm land of its own students were ferried out to local farms for the practical side of their courses. Gradually small parcels of land surrounding the boarding facilities were acquired and developed for the students use. Other buildings were also added to the site during the second half of the 20th century as the needs and requirements of the Agricultural School developed. The campus initially catered for 48 male students solely boarding, but this changed in 1988 when the first 2 female