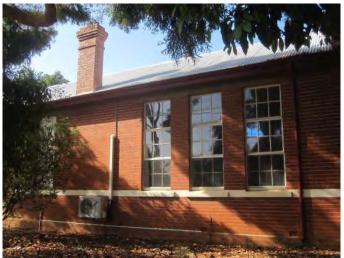

| Place No:                                                                                   | 75                               | Place Name:                                                            | Arts/Crafts Centre<br>(former Catholic Church) |
|---------------------------------------------------------------------------------------------|----------------------------------|------------------------------------------------------------------------|------------------------------------------------|
| Previous MI Ref:                                                                            | Harvey/Uduc2                     | Other Names:                                                           | Catholic Church of the Immaculate Conception:  |
| Place Type:                                                                                 | Individual building or group     |                                                                        | Conception.                                    |
| Date of Original A                                                                          |                                  | Date of Review:                                                        | 17 December 2012                               |
|                                                                                             |                                  |                                                                        |                                                |
| Address:                                                                                    | Lot 14 (78) Young Street, Harvey | Lot No: Plan No: Vol Folio:                                            | Lot 14<br>Plan 16069<br>1152-359               |
|                                                                                             |                                  | Assessment No:                                                         | A001801                                        |
| Locality:                                                                                   | Harvey                           | GPS:                                                                   | 33° 078 552                                    |
| •                                                                                           | •                                |                                                                        | 115° 893 600                                   |
| Current Use:                                                                                | Arts Centre                      | Original Use:                                                          | Religious: church                              |
| Ownership:                                                                                  | Arts Centre                      |                                                                        |                                                |
| <del>-</del>                                                                                | Local Government                 | Public Access:                                                         | Yes                                            |
| -                                                                                           | Local Government                 |                                                                        |                                                |
| HERITAGE LISTING                                                                            | Local Government                 |                                                                        |                                                |
| HERITAGE LISTING SHO Listing:                                                               | Local Government                 | Public Access:                                                         | Yes                                            |
| HERITAGE LISTING SHO Listing:                                                               | Local Government                 | Public Access:                                                         | Yes                                            |
| HERITAGE LISTING SHO Listing: Other Listings:                                               | Local Government                 | Public Access:  1183 Town Planning Sch                                 | Yes                                            |
| HERITAGE LISTING SHO Listing: Other Listings: CONSTRUCTION                                  | Local Government                 | Public Access:  1183 Town Planning Sch                                 | Yes                                            |
| HERITAGE LISTING SHO Listing: Other Listings:  CONSTRUCTION Date of Construction Architect: | Local Government                 | Public Access:  1183  Town Planning Sch Municipal Invento              | Yes                                            |
| HERITAGE LISTING SHO Listing: Other Listings: CONSTRUCTION Date of Constructi Architect:    | Local Government                 | Public Access:  1183 Town Planning Sch Municipal Invento  1932 Unknown | Yes                                            |
| HERITAGE LISTING SHO Listing: Other Listings: CONSTRUCTION Date of Constructi               | Local Government ion:            | Public Access:  1183 Town Planning Sch Municipal Invento  1932         | Yes                                            |

|                         | punctuating the elevation between the windows. The windows are timber framed pointed arches with casement openings. The entrance porch at the west end with timber double doors, pointed arch windows and foundation stone.                                               |
|-------------------------|---------------------------------------------------------------------------------------------------------------------------------------------------------------------------------------------------------------------------------------------------------------------------|
|                         | The east end section of the church is half hexagonal in shape creating a distinctive element of the building. The porch to the SE corner is an addition, constructed in a similar manner to the main building and incorporates a skillion roof and square headed windows. |
| Method of Construction: | Red brick and colorbond roof, timber framed windows                                                                                                                                                                                                                       |
| Condition:              | Good                                                                                                                                                                                                                                                                      |