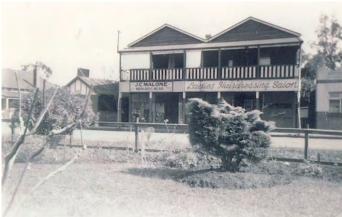

View of Hayward Street, 1940s

Panetta Brothers Store, 1950s Courtesy Harvey History Group

Stores prior to fire in 1937.

The Western Mail, 15 August 1935.

| Place No:                  | 80                            | Place Name:                                   | Commercial Building, 97 Uduc Road              |
|----------------------------|-------------------------------|-----------------------------------------------|------------------------------------------------|
| Previous MI Ref:           |                               | Other Names:                                  | Café on Uduc                                   |
| Place Type:                | Individual building or group  |                                               |                                                |
| Date of Original           |                               | Date of Review:                               |                                                |
|                            | CAFE ON UDUC<br>97 UDUC ROAD  |                                               |                                                |
| TAIT AWA                   | SPECIALS AFFESCO MENU         |                                               |                                                |
|                            |                               |                                               |                                                |
| Address:                   | Lot 50 (97) Uduc Road, Harvey | Lot No: Diagram No: Vol Folio: Assessment No: | Lot 50<br>Diagram 75875<br>1842-200<br>A002062 |
| Locality:                  | Harvey                        | GPS:                                          | 33° 080 330<br>115° 894 020                    |
| <b>Current Use:</b>        | Commercial: café              | Original Use:                                 | Residential                                    |
| Ownership:                 | Private                       | Public Access:                                | Yes                                            |
| HERITAGE LISTIN            | IGS                           |                                               |                                                |
| SHO Listing:               |                               |                                               |                                                |
| Other Listings:            |                               |                                               |                                                |
| CONSTRUCTION               |                               |                                               |                                                |
| Date of Construc           | ction:                        | 1933                                          |                                                |
| Architect:                 |                               | Percy Harrison                                |                                                |
|                            |                               | -                                             |                                                |
| Builder:                   |                               | J.VV. Purav                                   |                                                |
| Builder: Architectural Sty | rle:                          | J.W. Purdy<br>Inter-war California            | an bungalow                                    |