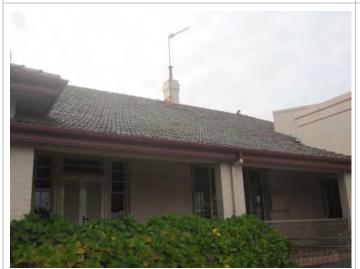

| Place No:                                                                                   | 75                               | Place Name:                                                            | Arts/Crafts Centre<br>(former Catholic Church) |
|---------------------------------------------------------------------------------------------|----------------------------------|------------------------------------------------------------------------|------------------------------------------------|
| Previous MI Ref:                                                                            | Harvey/Uduc2                     | Other Names:                                                           | Catholic Church of the Immaculate Conception:  |
| Place Type:                                                                                 | Individual building or group     |                                                                        | Conception.                                    |
| Date of Original A                                                                          |                                  | Date of Review:                                                        | 17 December 2012                               |
|                                                                                             |                                  |                                                                        |                                                |
| Address:                                                                                    | Lot 14 (78) Young Street, Harvey | Lot No: Plan No: Vol Folio:                                            | Lot 14<br>Plan 16069<br>1152-359               |
|                                                                                             |                                  | Assessment No:                                                         | A001801                                        |
| Locality:                                                                                   | Harvey                           | GPS:                                                                   | 33° 078 552                                    |
| •                                                                                           | •                                |                                                                        | 115° 893 600                                   |
| Current Use:                                                                                | Arts Centre                      | Original Use:                                                          | Religious: church                              |
| Ownership:                                                                                  | Arts Centre                      |                                                                        |                                                |
| <del>-</del>                                                                                | Local Government                 | Public Access:                                                         | Yes                                            |
| -                                                                                           | Local Government                 |                                                                        |                                                |
| HERITAGE LISTING                                                                            | Local Government                 |                                                                        |                                                |
| HERITAGE LISTING SHO Listing:                                                               | Local Government                 | Public Access:                                                         | Yes                                            |
| HERITAGE LISTING SHO Listing:                                                               | Local Government                 | Public Access:                                                         | Yes                                            |
| HERITAGE LISTING SHO Listing: Other Listings:                                               | Local Government                 | Public Access:  1183 Town Planning Sch                                 | Yes                                            |
| HERITAGE LISTING SHO Listing: Other Listings: CONSTRUCTION                                  | Local Government                 | Public Access:  1183 Town Planning Sch                                 | Yes                                            |
| HERITAGE LISTING SHO Listing: Other Listings:  CONSTRUCTION Date of Construction Architect: | Local Government                 | Public Access:  1183  Town Planning Sch Municipal Invento              | Yes                                            |
| HERITAGE LISTING SHO Listing: Other Listings: CONSTRUCTION Date of Constructi Architect:    | Local Government                 | Public Access:  1183 Town Planning Sch Municipal Invento  1932 Unknown | Yes                                            |
| HERITAGE LISTING SHO Listing: Other Listings: CONSTRUCTION Date of Constructi               | Local Government ion:            | Public Access:  1183 Town Planning Sch Municipal Invento  1932         | Yes                                            |

|                         | punctuating the elevation between the windows. The windows are timber framed pointed arches with casement openings. The entrance porch at the west end with timber double doors, pointed arch windows and foundation stone.                                               |
|-------------------------|---------------------------------------------------------------------------------------------------------------------------------------------------------------------------------------------------------------------------------------------------------------------------|
|                         | The east end section of the church is half hexagonal in shape creating a distinctive element of the building. The porch to the SE corner is an addition, constructed in a similar manner to the main building and incorporates a skillion roof and square headed windows. |
| Method of Construction: | Red brick and colorbond roof, timber framed windows                                                                                                                                                                                                                       |
| Condition:              | Good                                                                                                                                                                                                                                                                      |