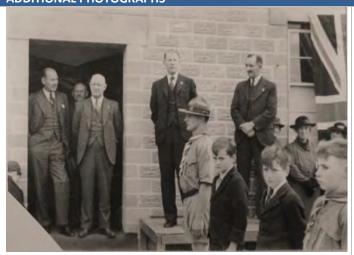

Harvey Road Board Members, n.d. Roy Eckersley, 2<sup>nd</sup> from right, Courtesy Shire of Harvey

Originally the Charman's house and latter became Eckersley's House Photo taken about 1899

Place No. 78 has been removed from the Shire of Harvey's Municipal Inventory 2014 as per the Council Resolution at its Ordinary Meeting dated the 27<sup>th</sup> October 2015.