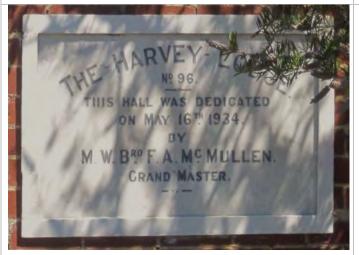

#### HISTORICAL

The first hotel was a single storey timber structure known as the 'Korijekup Hotel' which was constructed in 1898 and built behind the site of the present hotel. A subsequent single storey brick structure was constructed in 1907. In 1911, the owner requested the name of the hotel be changed to the "Harvey Hotel" but this was refused by the Wellington Licensing Court.