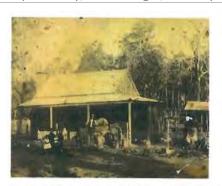

Harvey Road Board Members, n.d. Roy Eckersley, 2<sup>nd</sup> from right, Courtesy Shire of Harvey

Originally the Charman's house and latter became Eckersley's House Photo taken about 1899

Place No. 78 has been removed from the Shire of Harvey's Municipal Inventory 2014 as per the Council Resolution at its Ordinary Meeting dated the 27<sup>th</sup> October 2015.