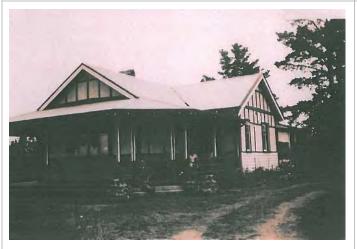

Harvey Road Board Members, n.d. Roy Eckersley, 2<sup>nd</sup> from right, Courtesy Shire of Harvey

Originally the Charman's house and latter became Eckersley's House Photo taken about 1899

Place No. 78 has been removed from the Shire of Harvey's Municipal Inventory 2014 as per the Council Resolution at its Ordinary Meeting dated the 27<sup>th</sup> October 2015.