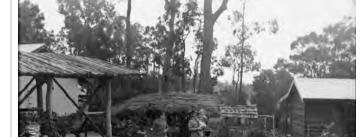

Harvey Road Board Members, n.d. Roy Eckersley, 2<sup>nd</sup> from right, Courtesy Shire of Harvey

Originally the Charman's house and latter became Eckersley's House Photo taken about 1899

Place No. 78 has been removed from the Shire of Harvey's Municipal Inventory 2014 as per the Council Resolution at its Ordinary Meeting dated the 27<sup>th</sup> October 2015.