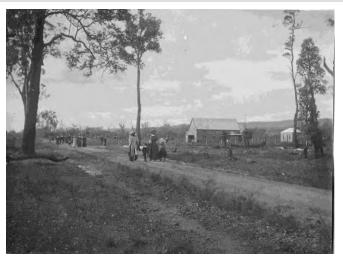

Harvey Road Board Members, n.d. Roy Eckersley, 2<sup>nd</sup> from right, Courtesy Shire of Harvey

Originally the Charman's house and latter became Eckersley's House Photo taken about 1899

Place No. 78 has been removed from the Shire of Harvey's Municipal Inventory 2014 as per the Council Resolution at its Ordinary Meeting dated the 27<sup>th</sup> October 2015.