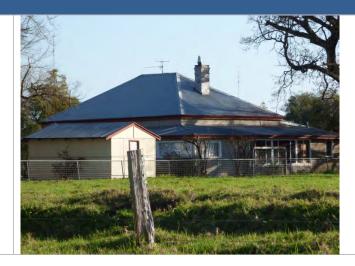

|                         | windows are arranged in a 3x3 arrangement. The main entrance faces onto Hayward Street and has been reconfigured to incorporate aluminium sliding doors, a curved Perspex verandah feature on a timber frame and with ramped access.                          |
|-------------------------|---------------------------------------------------------------------------------------------------------------------------------------------------------------------------------------------------------------------------------------------------------------|
|                         | The 1930s and 1940s buildings have been added to creating a substantial hospital complex. The more recent structures are also constructed in brick and are of similar scale and density as the earlier structures but are of a different architectural style. |
|                         | The complex is set within well maintained gardens which provide a colourful and soft contrast to the hard built form of the hospital buildings.                                                                                                               |
| Method of Construction: | Brick and tile, metal framed windows and doors                                                                                                                                                                                                                |
| Condition:              | Good                                                                                                                                                                                                                                                          |