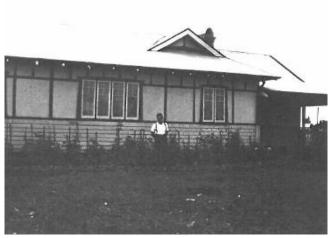

Harvey Road Board Members, n.d. Roy Eckersley, 2<sup>nd</sup> from right, Courtesy Shire of Harvey

Originally the Charman's house and latter became Eckersley's House Photo taken about 1899

Place No. 78 has been removed from the Shire of Harvey's Municipal Inventory 2014 as per the Council Resolution at its Ordinary Meeting dated the 27<sup>th</sup> October 2015.