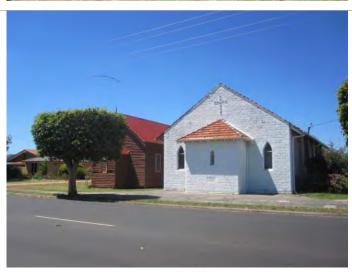

| Place No:                                                                                   | 75                               | Place Name:                                                            | Arts/Crafts Centre<br>(former Catholic Church) |
|---------------------------------------------------------------------------------------------|----------------------------------|------------------------------------------------------------------------|------------------------------------------------|
| Previous MI Ref:                                                                            | Harvey/Uduc2                     | Other Names:                                                           | Catholic Church of the Immaculate Conception:  |
| Place Type:                                                                                 | Individual building or group     |                                                                        | Conception.                                    |
| Date of Original A                                                                          |                                  | Date of Review:                                                        | 17 December 2012                               |
|                                                                                             |                                  |                                                                        |                                                |
| Address:                                                                                    | Lot 14 (78) Young Street, Harvey | Lot No: Plan No: Vol Folio:                                            | Lot 14<br>Plan 16069<br>1152-359               |
|                                                                                             |                                  | Assessment No:                                                         | A001801                                        |
| Locality:                                                                                   | Harvey                           | GPS:                                                                   | 33° 078 552                                    |
| •                                                                                           | •                                |                                                                        | 115° 893 600                                   |
| Current Use:                                                                                | Arts Centre                      | Original Use:                                                          | Religious: church                              |
| Ownership:                                                                                  | Arts Centre                      |                                                                        |                                                |
| <del>-</del>                                                                                | Local Government                 | Public Access:                                                         | Yes                                            |
| -                                                                                           | Local Government                 |                                                                        |                                                |
| HERITAGE LISTING                                                                            | Local Government                 |                                                                        |                                                |
| HERITAGE LISTING SHO Listing:                                                               | Local Government                 | Public Access:                                                         | Yes                                            |
| HERITAGE LISTING SHO Listing:                                                               | Local Government                 | Public Access:                                                         | Yes                                            |
| HERITAGE LISTING SHO Listing: Other Listings:                                               | Local Government                 | Public Access:  1183 Town Planning Sch                                 | Yes                                            |
| HERITAGE LISTING SHO Listing: Other Listings: CONSTRUCTION                                  | Local Government                 | Public Access:  1183 Town Planning Sch                                 | Yes                                            |
| HERITAGE LISTING SHO Listing: Other Listings:  CONSTRUCTION Date of Construction Architect: | Local Government                 | Public Access:  1183  Town Planning Sch Municipal Invento              | Yes                                            |
| HERITAGE LISTING SHO Listing: Other Listings: CONSTRUCTION Date of Constructi Architect:    | Local Government                 | Public Access:  1183 Town Planning Sch Municipal Invento  1932 Unknown | Yes                                            |
| HERITAGE LISTING SHO Listing: Other Listings: CONSTRUCTION Date of Constructi               | Local Government ion:            | Public Access:  1183 Town Planning Sch Municipal Invento  1932         | Yes                                            |

|                         | punctuating the elevation between the windows. The windows are timber framed pointed arches with casement openings. The entrance porch at the west end with timber double doors, pointed arch windows and foundation stone.                                               |
|-------------------------|---------------------------------------------------------------------------------------------------------------------------------------------------------------------------------------------------------------------------------------------------------------------------|
|                         | The east end section of the church is half hexagonal in shape creating a distinctive element of the building. The porch to the SE corner is an addition, constructed in a similar manner to the main building and incorporates a skillion roof and square headed windows. |
| Method of Construction: | Red brick and colorbond roof, timber framed windows                                                                                                                                                                                                                       |
| Condition:              | Good                                                                                                                                                                                                                                                                      |