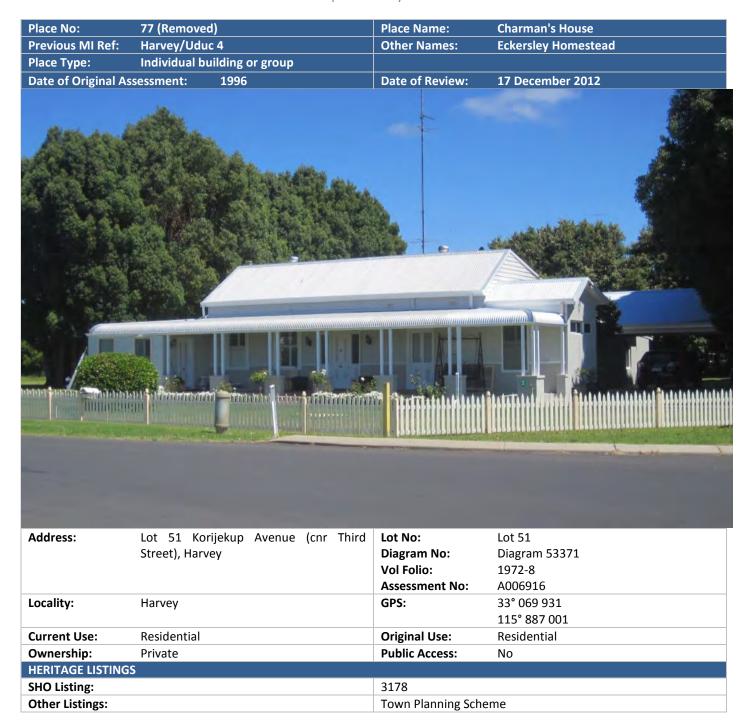

## **ADDITIONAL PHOTOGRAPHS**

Courtesy Harvey History Group

Place No. 77 has been removed from the Shire of Harvey's Municipal Inventory 2014 as per the Council Resolution at its Ordinary Meeting dated the 27<sup>th</sup> October 2015.

Harvey Road Board Members, n.d. Roy Eckersley, 2<sup>nd</sup> from right, Courtesy Shire of Harvey

Originally the Charman's house and latter became Eckersley's House Photo taken about 1899

Place No. 78 has been removed from the Shire of Harvey's Municipal Inventory 2014 as per the Council Resolution at its Ordinary Meeting dated the 27<sup>th</sup> October 2015.