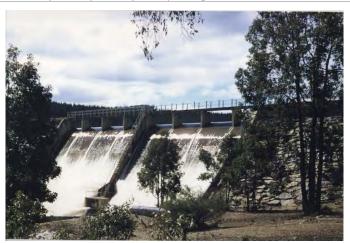

#### **ADDITIONAL PHOTOGRAPHS**

| Place No:                  | 90                                    | Place Name:                                                          | Harvey District Hospital                                                                                                                                                                                                                                               |
|----------------------------|---------------------------------------|----------------------------------------------------------------------|------------------------------------------------------------------------------------------------------------------------------------------------------------------------------------------------------------------------------------------------------------------------|
| Previous MI Ref:           |                                       | Other Names:                                                         | Trail vey bistrict Hospital                                                                                                                                                                                                                                            |
| Place Type:                | Individual building or group          | Other Humes.                                                         |                                                                                                                                                                                                                                                                        |
|                            |                                       | Date of Review:                                                      |                                                                                                                                                                                                                                                                        |
| Date of Original A         | Assessment: 17 December 2012          | Date of Review:                                                      |                                                                                                                                                                                                                                                                        |
| Address:<br>21027), Harvey | Lot 4387 (42) Hayward Street (Reserve | Lot No: Reserve No: Diagram No: Vol Folio: Assessment No:            | Lot 4387<br>Reserve 21027<br>Diagram 9319<br>LR 3014-562<br>A001534                                                                                                                                                                                                    |
| Locality:                  | Harvey                                | GPS:                                                                 | 33° 077 713<br>115° 897 057                                                                                                                                                                                                                                            |
| Current Use:               | Governmental: hospital                | Original Use:                                                        | Governmental: hospital                                                                                                                                                                                                                                                 |
| Ownership:                 | State                                 | Public Access:                                                       | Yes                                                                                                                                                                                                                                                                    |
| HERITAGE LISTIN            | GS                                    |                                                                      |                                                                                                                                                                                                                                                                        |
| SHO Listing:               |                                       |                                                                      |                                                                                                                                                                                                                                                                        |
| Other Listings:            |                                       |                                                                      |                                                                                                                                                                                                                                                                        |
| CONSTRUCTION               |                                       |                                                                      |                                                                                                                                                                                                                                                                        |
| Date of Construc           | tion:                                 | 1933, 1946                                                           |                                                                                                                                                                                                                                                                        |
| Architect:                 |                                       |                                                                      | artment of WA - architect                                                                                                                                                                                                                                              |
| Builder:                   |                                       | Unknown                                                              |                                                                                                                                                                                                                                                                        |
| Architectural Sty          | e:                                    | Inter-war                                                            |                                                                                                                                                                                                                                                                        |
| Physical Descript          | ion:                                  | construction with was constructed brick and weathe over the years. T | ange of buildings predominantly of brick in red tiled hipped roofs. The original building in the 1930s, extended in the 1940s with erboard additions and subsequently added to the main building has wide eaves, low roofs, d windows and high level windows. The main |