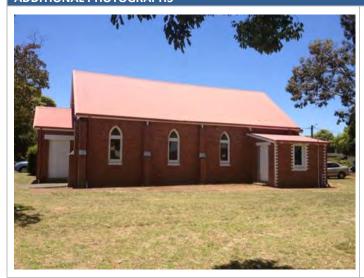

|                         | punctuating the elevation between the windows. The windows are timber framed pointed arches with casement openings. The entrance porch at the west end with timber double doors, pointed arch windows and foundation stone.                                               |
|-------------------------|---------------------------------------------------------------------------------------------------------------------------------------------------------------------------------------------------------------------------------------------------------------------------|
|                         | The east end section of the church is half hexagonal in shape creating a distinctive element of the building. The porch to the SE corner is an addition, constructed in a similar manner to the main building and incorporates a skillion roof and square headed windows. |
| Method of Construction: | Red brick and colorbond roof, timber framed windows                                                                                                                                                                                                                       |
| Condition:              | Good                                                                                                                                                                                                                                                                      |

## **ADDITIONAL PHOTOGRAPHS**

Courtesy Harvey History Group

Place No. 77 has been removed from the Shire of Harvey's Municipal Inventory 2014 as per the Council Resolution at its Ordinary Meeting dated the 27<sup>th</sup> October 2015.