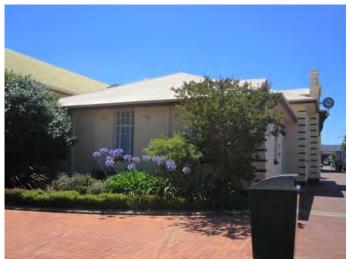

| Place No:                                                                                   | 75                               | Place Name:                                                            | Arts/Crafts Centre<br>(former Catholic Church) |
|---------------------------------------------------------------------------------------------|----------------------------------|------------------------------------------------------------------------|------------------------------------------------|
| Previous MI Ref:                                                                            | Harvey/Uduc2                     | Other Names:                                                           | Catholic Church of the Immaculate Conception:  |
| Place Type:                                                                                 | Individual building or group     |                                                                        | Conception.                                    |
| Date of Original A                                                                          |                                  | Date of Review:                                                        | 17 December 2012                               |
|                                                                                             |                                  |                                                                        |                                                |
| Address:                                                                                    | Lot 14 (78) Young Street, Harvey | Lot No: Plan No: Vol Folio:                                            | Lot 14<br>Plan 16069<br>1152-359               |
|                                                                                             |                                  | Assessment No:                                                         | A001801                                        |
| Locality:                                                                                   | Harvey                           | GPS:                                                                   | 33° 078 552                                    |
| •                                                                                           | •                                |                                                                        | 115° 893 600                                   |
| Current Use:                                                                                | Arts Centre                      | Original Use:                                                          | Religious: church                              |
| Ownership:                                                                                  | Arts Centre                      |                                                                        |                                                |
| <del>-</del>                                                                                | Local Government                 | Public Access:                                                         | Yes                                            |
| -                                                                                           | Local Government                 |                                                                        |                                                |
| HERITAGE LISTING                                                                            | Local Government                 |                                                                        |                                                |
| HERITAGE LISTING SHO Listing:                                                               | Local Government                 | Public Access:                                                         | Yes                                            |
| HERITAGE LISTING SHO Listing:                                                               | Local Government                 | Public Access:                                                         | Yes                                            |
| HERITAGE LISTING SHO Listing: Other Listings:                                               | Local Government                 | Public Access:  1183 Town Planning Sch                                 | Yes                                            |
| HERITAGE LISTING SHO Listing: Other Listings: CONSTRUCTION                                  | Local Government                 | Public Access:  1183 Town Planning Sch                                 | Yes                                            |
| HERITAGE LISTING SHO Listing: Other Listings:  CONSTRUCTION Date of Construction Architect: | Local Government                 | Public Access:  1183  Town Planning Sch Municipal Invento              | Yes                                            |
| HERITAGE LISTING SHO Listing: Other Listings: CONSTRUCTION Date of Constructi Architect:    | Local Government                 | Public Access:  1183 Town Planning Sch Municipal Invento  1932 Unknown | Yes                                            |
| HERITAGE LISTING SHO Listing: Other Listings: CONSTRUCTION Date of Constructi               | Local Government ion:            | Public Access:  1183 Town Planning Sch Municipal Invento  1932         | Yes                                            |

|                         | punctuating the elevation between the windows. The windows are timber framed pointed arches with casement openings. The entrance porch at the west end with timber double doors, pointed arch windows and foundation stone.                                               |
|-------------------------|---------------------------------------------------------------------------------------------------------------------------------------------------------------------------------------------------------------------------------------------------------------------------|
|                         | The east end section of the church is half hexagonal in shape creating a distinctive element of the building. The porch to the SE corner is an addition, constructed in a similar manner to the main building and incorporates a skillion roof and square headed windows. |
| Method of Construction: | Red brick and colorbond roof, timber framed windows                                                                                                                                                                                                                       |
| Condition:              | Good                                                                                                                                                                                                                                                                      |

Catholic Church Harvey, n.d. courtesy Harvey History Group

| Place No:           | 76                         | Place Name: Butter Factory (former) – (Historic Site | e) |
|---------------------|----------------------------|------------------------------------------------------|----|
| Previous MI Ref:    |                            | Other Names: Sunnywest Factory                       |    |
| Place Type:         | Historic site              |                                                      |    |
| Date of Original Ac | cossmont: 17 Dosombor 2012 | Date of Povious                                      |    |