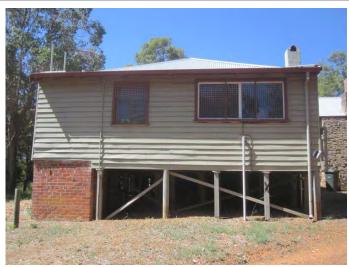

In 1952, the camp became the focus for students who wished to pursue an education centred on farming styles common in the South West corner of Western Australia. The campus was administrated as an agricultural wing of the Harvey Senior High School. Having no farm land of its own students were ferried out to local farms for the practical side of their courses. Gradually small parcels of land surrounding the boarding facilities were acquired and developed for the students use. Other buildings were also added to the site during the second half of the 20th century as the needs and requirements of the Agricultural School developed. The campus initially catered for 48 male students solely boarding, but this changed in 1988 when the first 2 female