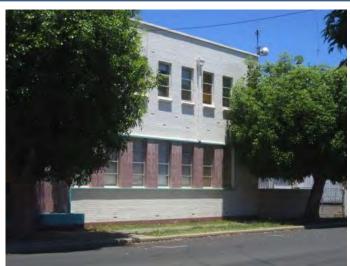

| Place No:                                                                                   | 75                               | Place Name:                                                            | Arts/Crafts Centre<br>(former Catholic Church) |
|---------------------------------------------------------------------------------------------|----------------------------------|------------------------------------------------------------------------|------------------------------------------------|
| Previous MI Ref:                                                                            | Harvey/Uduc2                     | Other Names:                                                           | Catholic Church of the Immaculate Conception:  |
| Place Type:                                                                                 | Individual building or group     |                                                                        | Conception.                                    |
| Date of Original A                                                                          |                                  | Date of Review:                                                        | 17 December 2012                               |
|                                                                                             |                                  |                                                                        |                                                |
| Address:                                                                                    | Lot 14 (78) Young Street, Harvey | Lot No: Plan No: Vol Folio:                                            | Lot 14<br>Plan 16069<br>1152-359               |
|                                                                                             |                                  | Assessment No:                                                         | A001801                                        |
| Locality:                                                                                   | Harvey                           | GPS:                                                                   | 33° 078 552                                    |
| •                                                                                           | •                                |                                                                        | 115° 893 600                                   |
| Current Use:                                                                                | Arts Centre                      | Original Use:                                                          | Religious: church                              |
| Ownership:                                                                                  | Arts Centre                      |                                                                        |                                                |
| <del>-</del>                                                                                | Local Government                 | Public Access:                                                         | Yes                                            |
| -                                                                                           | Local Government                 |                                                                        |                                                |
| HERITAGE LISTING                                                                            | Local Government                 |                                                                        |                                                |
| HERITAGE LISTING SHO Listing:                                                               | Local Government                 | Public Access:                                                         | Yes                                            |
| HERITAGE LISTING SHO Listing:                                                               | Local Government                 | Public Access:                                                         | Yes                                            |
| HERITAGE LISTING SHO Listing: Other Listings:                                               | Local Government                 | Public Access:  1183 Town Planning Sch                                 | Yes                                            |
| HERITAGE LISTING SHO Listing: Other Listings: CONSTRUCTION                                  | Local Government                 | Public Access:  1183 Town Planning Sch                                 | Yes                                            |
| HERITAGE LISTING SHO Listing: Other Listings:  CONSTRUCTION Date of Construction Architect: | Local Government                 | Public Access:  1183  Town Planning Sch Municipal Invento              | Yes                                            |
| HERITAGE LISTING SHO Listing: Other Listings: CONSTRUCTION Date of Constructi Architect:    | Local Government                 | Public Access:  1183 Town Planning Sch Municipal Invento  1932 Unknown | Yes                                            |
| HERITAGE LISTING SHO Listing: Other Listings: CONSTRUCTION Date of Constructi               | Local Government ion:            | Public Access:  1183 Town Planning Sch Municipal Invento  1932         | Yes                                            |

|                         | punctuating the elevation between the windows. The windows are timber framed pointed arches with casement openings. The entrance porch at the west end with timber double doors, pointed arch windows and foundation stone.                                               |
|-------------------------|---------------------------------------------------------------------------------------------------------------------------------------------------------------------------------------------------------------------------------------------------------------------------|
|                         | The east end section of the church is half hexagonal in shape creating a distinctive element of the building. The porch to the SE corner is an addition, constructed in a similar manner to the main building and incorporates a skillion roof and square headed windows. |
| Method of Construction: | Red brick and colorbond roof, timber framed windows                                                                                                                                                                                                                       |
| Condition:              | Good                                                                                                                                                                                                                                                                      |