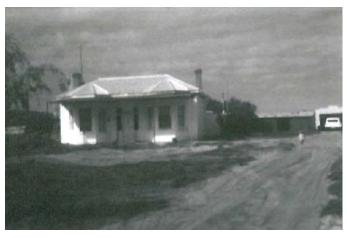

Catholic Church Harvey, n.d. courtesy Harvey History Group

| Place No:           | 76                         | Place Name: Butter Factory (former) – (Historic Site | e) |
|---------------------|----------------------------|------------------------------------------------------|----|
| Previous MI Ref:    |                            | Other Names: Sunnywest Factory                       |    |
| Place Type:         | Historic site              |                                                      |    |
| Date of Original Ac | cossmont: 17 Dosombor 2012 | Date of Povious                                      |    |