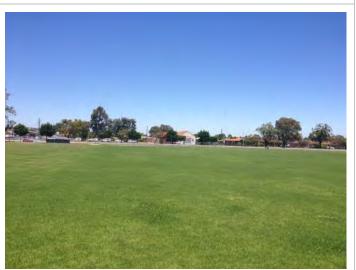

|                         | dense planting. There are a couple of formal rose gardens. |
|-------------------------|------------------------------------------------------------|
| Method of Construction: |                                                            |
| Condition:              | Good                                                       |
| HISTORICAL              |                                                            |

A reserve for the Harvey Cemetery was created in 1911 and managed by a board of trustees. The area was amended in 1917 and in 1921 the reserve was vested in the Harvey Road Board.

Many of the early settlers of the district have been interred here and the headstones bear the names of many of the district's well known citizens. The cemetery continues to be used in addition to the Harvey Lawn Cemetery on Forestry Road which has been established in recent years.