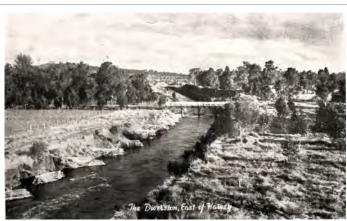

In June 1947, the Harvey Rural Training Centre began operation at the site under the Commonwealth Reconstruction Training Scheme and two month courses were offered to ex-servicemen and women in farming techniques and methodologies.

#### **Statement of Significance:**

- The place has historic value for the provision of schooling on the site since 1901.
- The place has social value for the many individuals who were educated or taught at the school.