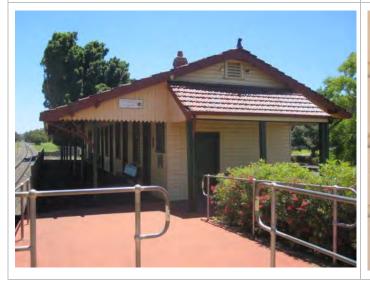

#### HISTORICAL

Harvey House formed part of the first block of brick shops built in Harvey which were also the first buildings constructed in town after World War I.

The owner Oscar C.J. Rath (1865-1939) was a prominent member of the community as a farmer/orchardist and property owner. The shops originally had premises at the rear. The first occupier of the store in 1935 was C. Roesner who operated a newsagents, confectionary store and tea rooms from the premises.