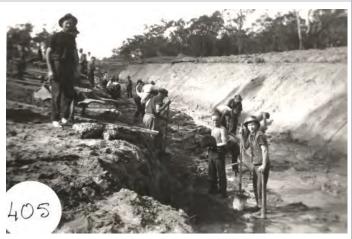

In June 1947, the Harvey Rural Training Centre began operation at the site under the Commonwealth Reconstruction Training Scheme and two month courses were offered to ex-servicemen and women in farming techniques and methodologies.