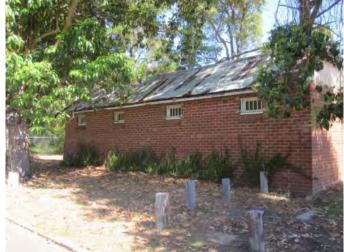

| Address:              | Lot 4 Roy Street, Harvey | Lot No:        | Lot 4                            |  |
|-----------------------|--------------------------|----------------|----------------------------------|--|
|                       |                          | Plan No:       | Plan 2224                        |  |
|                       |                          | Vol Folio:     | 1679-331                         |  |
|                       |                          | Assessment No: | A001964                          |  |
| Locality:             | Harvey                   | GPS:           | 33° 075 695                      |  |
|                       |                          |                | 115° 900 253                     |  |
| Current Use:          | Vacant/unused            | Original Use:  | Farming/pastoral: butter factory |  |
| Ownership:            | Private                  | Public Access: | No                               |  |
| HERITAGE LISTIN       | NGS                      |                |                                  |  |
| SHO Listing:          |                          |                |                                  |  |
| Other Listings:       |                          |                |                                  |  |
| CONSTRUCTION          | CONSTRUCTION             |                |                                  |  |
| Date of Construction: |                          | N/A            |                                  |  |
| Architect:            |                          | N/A            | N/A                              |  |
| Builder:              |                          | N/A            | N/A                              |  |
| Architectural Style:  |                          | N/A            | N/A                              |  |
| Physical Description: |                          | Demolished     | Demolished                       |  |
| Method of Cons        | Method of Construction:  |                | N/A                              |  |
| Condition:            | Condition:               |                |                                  |  |
| HISTORICAL            |                          |                |                                  |  |
|                       |                          |                |                                  |  |

The South West Co-Operative Dairy Products Ltd dairy was opened on this site by Premier Collier on 23 October 1929 and was a significant employer in the district until its closure in the 1970s. The opening of the factory was a demonstration of

confidence in the expanding dairy industry during the Depression when other industry was almost non-existent. The factory produced 'Sunnywest' butter which was distributed throughout the state.

| Theme:                                                          | Occupations: grazing pastoralism and dairying |
|-----------------------------------------------------------------|-----------------------------------------------|
| Associations:                                                   |                                               |
| Main Sources: The Bunbury Herald and Blackwood Express, 16 Octo |                                               |
|                                                                 | p. 3.                                         |

| SIGNIFICANCE           |        |
|------------------------|--------|
| Level of Integrity:    | None   |
| Level of Authenticity: | None   |
| Level of Significance: | Little |

## Statement of Significance:

• The site has historic value for its association with the butter factory which operated at this site and was an important industry and employer in the town.