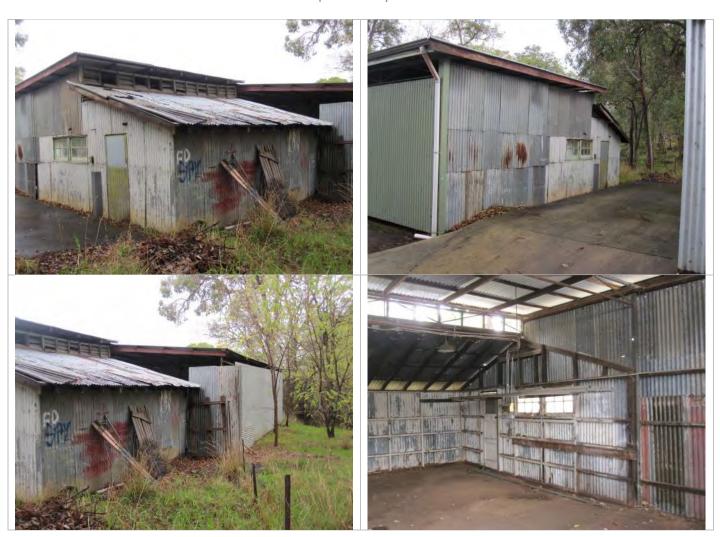

| Address:              | Lot 4 Roy Street, Harvey | Lot No:        | Lot 4                            |  |
|-----------------------|--------------------------|----------------|----------------------------------|--|
|                       |                          | Plan No:       | Plan 2224                        |  |
|                       |                          | Vol Folio:     | 1679-331                         |  |
|                       |                          | Assessment No: | A001964                          |  |
| Locality:             | Harvey                   | GPS:           | 33° 075 695                      |  |
|                       |                          |                | 115° 900 253                     |  |
| Current Use:          | Vacant/unused            | Original Use:  | Farming/pastoral: butter factory |  |
| Ownership:            | Private                  | Public Access: | No                               |  |
| HERITAGE LISTIN       | NGS                      |                |                                  |  |
| SHO Listing:          |                          |                |                                  |  |
| Other Listings:       |                          |                |                                  |  |
| CONSTRUCTION          | CONSTRUCTION             |                |                                  |  |
| Date of Construction: |                          | N/A            |                                  |  |
| Architect:            |                          | N/A            | N/A                              |  |
| Builder:              |                          | N/A            | N/A                              |  |
| Architectural Style:  |                          | N/A            | N/A                              |  |
| Physical Description: |                          | Demolished     | Demolished                       |  |
| Method of Cons        | Method of Construction:  |                | N/A                              |  |
| Condition:            | Condition:               |                |                                  |  |
| HISTORICAL            |                          |                |                                  |  |
|                       |                          |                |                                  |  |

The South West Co-Operative Dairy Products Ltd dairy was opened on this site by Premier Collier on 23 October 1929 and was a significant employer in the district until its closure in the 1970s. The opening of the factory was a demonstration of

confidence in the expanding dairy industry during the Depression when other industry was almost non-existent. The factory produced 'Sunnywest' butter which was distributed throughout the state.

| Theme:                                                          | Occupations: grazing pastoralism and dairying |
|-----------------------------------------------------------------|-----------------------------------------------|
| Associations:                                                   |                                               |
| Main Sources: The Bunbury Herald and Blackwood Express, 16 Octo |                                               |
|                                                                 | p. 3.                                         |

| SIGNIFICANCE           |        |
|------------------------|--------|
| Level of Integrity:    | None   |
| Level of Authenticity: | None   |
| Level of Significance: | Little |

## Statement of Significance:

• The site has historic value for its association with the butter factory which operated at this site and was an important industry and employer in the town.

### **MANAGEMENT CATEGORY:**

1

Recognise and interpret the site if possible