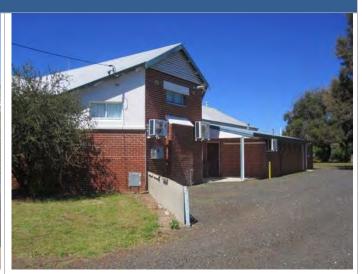

#### HISTORICAL

The first hotel was a single storey timber structure known as the 'Korijekup Hotel' which was constructed in 1898 and built behind the site of the present hotel. A subsequent single storey brick structure was constructed in 1907. In 1911, the owner requested the name of the hotel be changed to the "Harvey Hotel" but this was refused by the Wellington Licensing Court.