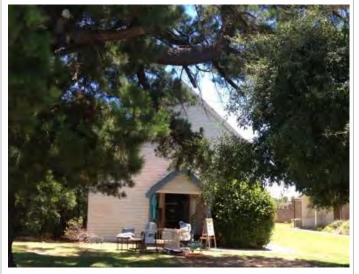

| Place No:                                                                                   | 75                               | Place Name:                                                            | Arts/Crafts Centre<br>(former Catholic Church) |
|---------------------------------------------------------------------------------------------|----------------------------------|------------------------------------------------------------------------|------------------------------------------------|
| Previous MI Ref:                                                                            | Harvey/Uduc2                     | Other Names:                                                           | Catholic Church of the Immaculate Conception:  |
| Place Type:                                                                                 | Individual building or group     |                                                                        | Conception.                                    |
| Date of Original A                                                                          |                                  | Date of Review:                                                        | 17 December 2012                               |
|                                                                                             |                                  |                                                                        |                                                |
| Address:                                                                                    | Lot 14 (78) Young Street, Harvey | Lot No: Plan No: Vol Folio:                                            | Lot 14<br>Plan 16069<br>1152-359               |
|                                                                                             |                                  | Assessment No:                                                         | A001801                                        |
| Locality:                                                                                   | Harvey                           | GPS:                                                                   | 33° 078 552                                    |
| •                                                                                           | •                                |                                                                        | 115° 893 600                                   |
| Current Use:                                                                                | Arts Centre                      | Original Use:                                                          | Religious: church                              |
| Ownership:                                                                                  | Arts Centre                      |                                                                        |                                                |
| <del>-</del>                                                                                | Local Government                 | Public Access:                                                         | Yes                                            |
| -                                                                                           | Local Government                 |                                                                        |                                                |
| HERITAGE LISTING                                                                            | Local Government                 |                                                                        |                                                |
| HERITAGE LISTING SHO Listing:                                                               | Local Government                 | Public Access:                                                         | Yes                                            |
| HERITAGE LISTING SHO Listing:                                                               | Local Government                 | Public Access:                                                         | Yes                                            |
| HERITAGE LISTING SHO Listing: Other Listings:                                               | Local Government                 | Public Access:  1183 Town Planning Sch                                 | Yes                                            |
| HERITAGE LISTING SHO Listing: Other Listings: CONSTRUCTION                                  | Local Government                 | Public Access:  1183 Town Planning Sch                                 | Yes                                            |
| HERITAGE LISTING SHO Listing: Other Listings:  CONSTRUCTION Date of Construction Architect: | Local Government                 | Public Access:  1183  Town Planning Sch Municipal Invento              | Yes                                            |
| HERITAGE LISTING SHO Listing: Other Listings: CONSTRUCTION Date of Constructi Architect:    | Local Government                 | Public Access:  1183 Town Planning Sch Municipal Invento  1932 Unknown | Yes                                            |
| HERITAGE LISTING SHO Listing: Other Listings: CONSTRUCTION Date of Constructi               | Local Government ion:            | Public Access:  1183 Town Planning Sch Municipal Invento  1932         | Yes                                            |

|                         | punctuating the elevation between the windows. The windows are timber framed pointed arches with casement openings. The entrance porch at the west end with timber double doors, pointed arch windows and foundation stone.                                               |
|-------------------------|---------------------------------------------------------------------------------------------------------------------------------------------------------------------------------------------------------------------------------------------------------------------------|
|                         | The east end section of the church is half hexagonal in shape creating a distinctive element of the building. The porch to the SE corner is an addition, constructed in a similar manner to the main building and incorporates a skillion roof and square headed windows. |
| Method of Construction: | Red brick and colorbond roof, timber framed windows                                                                                                                                                                                                                       |
| Condition:              | Good                                                                                                                                                                                                                                                                      |

#### **Statement of Significance:**

- The place has aesthetic value for its simple expression of the inter-war gothic style in good condition.
- The place has historic value for its association with the expansion of the town in the inter war period when many migrants of diverse origin settled in the region.
- The place has social value for the members of the Catholic community who have celebrated many life events at the church and for the crafts group who have used the place for their activities since 1983.