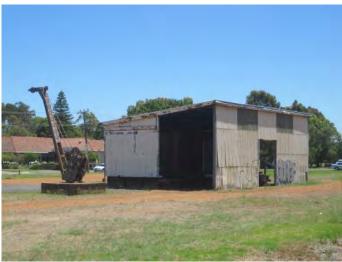

## **ADDITIONAL PHOTOGRAPHS**

Courtesy Harvey History Group

Place No. 77 has been removed from the Shire of Harvey's Municipal Inventory 2014 as per the Council Resolution at its Ordinary Meeting dated the 27<sup>th</sup> October 2015.