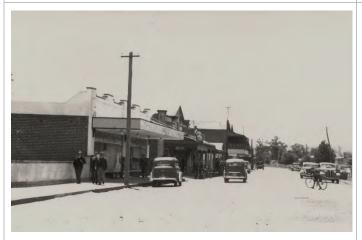

View of Hayward Street, 1940s

Panetta Brothers Store, 1950s Courtesy Harvey History Group

Stores prior to fire in 1937.

The Western Mail, 15 August 1935.

| Place No:                  | 80                            | Place Name:                                   | Commercial Building, 97 Uduc Road              |
|----------------------------|-------------------------------|-----------------------------------------------|------------------------------------------------|
| Previous MI Ref:           |                               | Other Names:                                  | Café on Uduc                                   |
| Place Type:                | Individual building or group  |                                               |                                                |
| Date of Original           |                               | Date of Review:                               |                                                |
|                            | CAFE ON UDUC<br>97 UDUC ROAD  |                                               |                                                |
| TAIT AWA                   | SPECIALS AFFESCO MENU         |                                               |                                                |
|                            |                               |                                               |                                                |
| Address:                   | Lot 50 (97) Uduc Road, Harvey | Lot No: Diagram No: Vol Folio: Assessment No: | Lot 50<br>Diagram 75875<br>1842-200<br>A002062 |
| Locality:                  | Harvey                        | GPS:                                          | 33° 080 330<br>115° 894 020                    |
| <b>Current Use:</b>        | Commercial: café              | Original Use:                                 | Residential                                    |
| Ownership:                 | Private                       | Public Access:                                | Yes                                            |
| HERITAGE LISTIN            | IGS                           |                                               |                                                |
| SHO Listing:               |                               |                                               |                                                |
| Other Listings:            |                               |                                               |                                                |
| CONSTRUCTION               |                               |                                               |                                                |
| Date of Construc           | ction:                        | 1933                                          |                                                |
| Architect:                 |                               | Percy Harrison                                |                                                |
|                            |                               | -                                             |                                                |
| Builder:                   |                               | J.VV. Purav                                   |                                                |
| Builder: Architectural Sty | rle:                          | J.W. Purdy<br>Inter-war California            | an bungalow                                    |