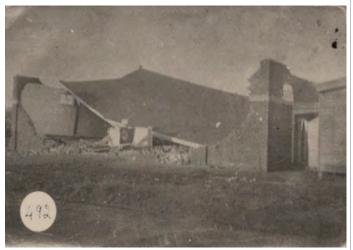

#### **HISTORICAL**

Seven and a half acres was set aside for a Recreation Ground in the early 20th century. The ground was cleared through the hard work of local volunteers organised in a series of 'busy bees'. One of the first events on the site was the Harvey Citrus Show in 1904, an event which continued for several years. The diversity of the region was demonstrated when, in 1919, Harvey held its first Agricultural Show.