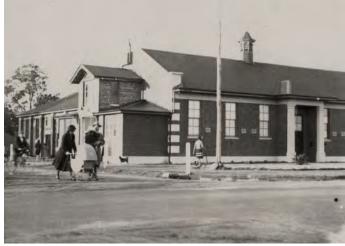

Harvey Road Board Members, n.d. Roy Eckersley, 2<sup>nd</sup> from right, Courtesy Shire of Harvey

Originally the Charman's house and latter became Eckersley's House Photo taken about 1899

Place No. 78 has been removed from the Shire of Harvey's Municipal Inventory 2014 as per the Council Resolution at its Ordinary Meeting dated the 27<sup>th</sup> October 2015.