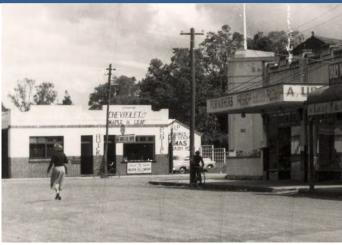

View of Hayward Street, 1940s

Panetta Brothers Store, 1950s Courtesy Harvey History Group

Stores prior to fire in 1937.

The Western Mail, 15 August 1935.

| Place No:                  | 80                            | Place Name:                                   | Commercial Building, 97 Uduc Road              |
|----------------------------|-------------------------------|-----------------------------------------------|------------------------------------------------|
| Previous MI Ref:           |                               | Other Names:                                  | Café on Uduc                                   |
| Place Type:                | Individual building or group  |                                               |                                                |
| Date of Original           |                               | Date of Review:                               |                                                |
|                            | CAFE ON UDUC<br>97 UDUC ROAD  |                                               |                                                |
| TAIT AWA                   | SPECIALS AFFESCO MENU         |                                               |                                                |
|                            |                               |                                               |                                                |
| Address:                   | Lot 50 (97) Uduc Road, Harvey | Lot No: Diagram No: Vol Folio: Assessment No: | Lot 50<br>Diagram 75875<br>1842-200<br>A002062 |
| Locality:                  | Harvey                        | GPS:                                          | 33° 080 330<br>115° 894 020                    |
| <b>Current Use:</b>        | Commercial: café              | Original Use:                                 | Residential                                    |
| Ownership:                 | Private                       | Public Access:                                | Yes                                            |
| HERITAGE LISTIN            | IGS                           |                                               |                                                |
| SHO Listing:               |                               |                                               |                                                |
| Other Listings:            |                               |                                               |                                                |
| CONSTRUCTION               |                               |                                               |                                                |
| Date of Construc           | ction:                        | 1933                                          |                                                |
| Architect:                 |                               | Percy Harrison                                |                                                |
|                            |                               | -                                             |                                                |
| Builder:                   |                               | J.VV. Purav                                   |                                                |
| Builder: Architectural Sty | rle:                          | J.W. Purdy<br>Inter-war California            | an bungalow                                    |