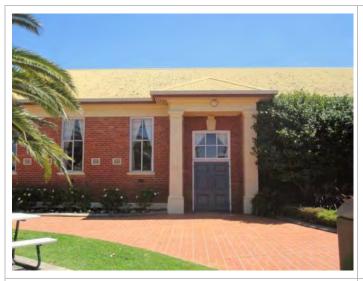

#### **HISTORICAL**

Seven and a half acres was set aside for a Recreation Ground in the early 20th century. The ground was cleared through the hard work of local volunteers organised in a series of 'busy bees'. One of the first events on the site was the Harvey Citrus Show in 1904, an event which continued for several years. The diversity of the region was demonstrated when, in 1919, Harvey held its first Agricultural Show.