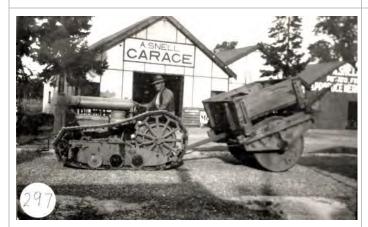

## **ADDITIONAL PHOTOGRAPHS**

Courtesy Harvey History Group

Place No. 77 has been removed from the Shire of Harvey's Municipal Inventory 2014 as per the Council Resolution at its Ordinary Meeting dated the 27<sup>th</sup> October 2015.