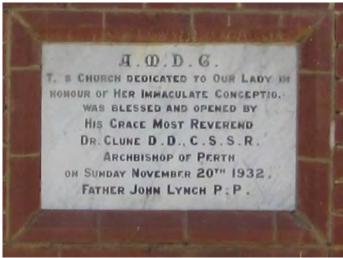

In 1927, the Harvey Catholic Church had already purchased the land on the corner of Young and Gibbs Streets. In August 1932, foundations were laid for the construction of the new church and in November 1932, the foundation stone of the church was laid by the new parish priest, Father Lynch.