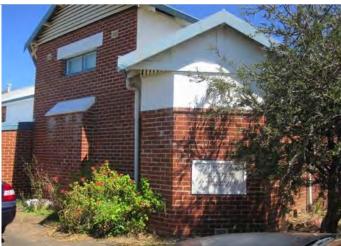

#### HISTORICAL

The first hotel was a single storey timber structure known as the 'Korijekup Hotel' which was constructed in 1898 and built behind the site of the present hotel. A subsequent single storey brick structure was constructed in 1907. In 1911, the owner requested the name of the hotel be changed to the "Harvey Hotel" but this was refused by the Wellington Licensing Court.