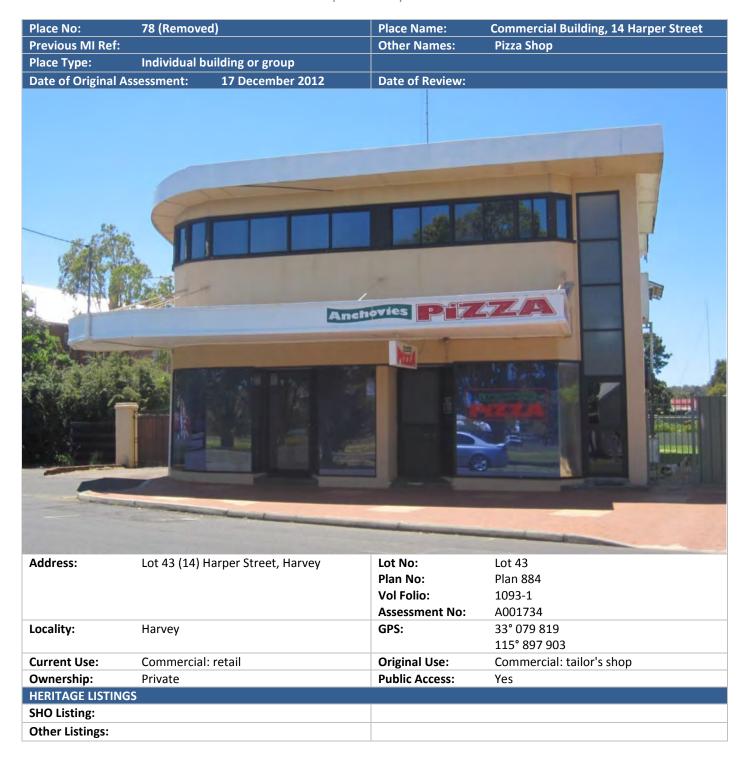

Harvey Road Board Members, n.d. Roy Eckersley, 2<sup>nd</sup> from right, Courtesy Shire of Harvey

Originally the Charman's house and latter became Eckersley's House Photo taken about 1899

Place No. 78 has been removed from the Shire of Harvey's Municipal Inventory 2014 as per the Council Resolution at its Ordinary Meeting dated the 27<sup>th</sup> October 2015.