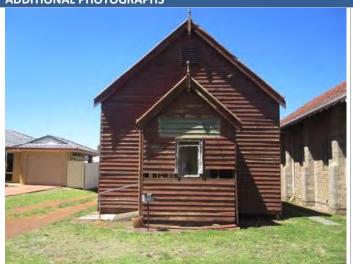

| Place No:                                                                                   | 75                               | Place Name:                                                            | Arts/Crafts Centre<br>(former Catholic Church) |
|---------------------------------------------------------------------------------------------|----------------------------------|------------------------------------------------------------------------|------------------------------------------------|
| Previous MI Ref:                                                                            | Harvey/Uduc2                     | Other Names:                                                           | Catholic Church of the Immaculate Conception:  |
| Place Type:                                                                                 | Individual building or group     |                                                                        | Conception.                                    |
| Date of Original A                                                                          |                                  | Date of Review:                                                        | 17 December 2012                               |
|                                                                                             |                                  |                                                                        |                                                |
| Address:                                                                                    | Lot 14 (78) Young Street, Harvey | Lot No: Plan No: Vol Folio:                                            | Lot 14<br>Plan 16069<br>1152-359               |
|                                                                                             |                                  | Assessment No:                                                         | A001801                                        |
| Locality:                                                                                   | Harvey                           | GPS:                                                                   | 33° 078 552                                    |
| •                                                                                           | •                                |                                                                        | 115° 893 600                                   |
| Current Use:                                                                                | Arts Centre                      | Original Use:                                                          | Religious: church                              |
| Ownership:                                                                                  | Arts Centre                      |                                                                        |                                                |
| <del>-</del>                                                                                | Local Government                 | Public Access:                                                         | Yes                                            |
| -                                                                                           | Local Government                 |                                                                        |                                                |
| HERITAGE LISTING                                                                            | Local Government                 |                                                                        |                                                |
| HERITAGE LISTING SHO Listing:                                                               | Local Government                 | Public Access:                                                         | Yes                                            |
| HERITAGE LISTING SHO Listing:                                                               | Local Government                 | Public Access:                                                         | Yes                                            |
| HERITAGE LISTING SHO Listing: Other Listings:                                               | Local Government                 | Public Access:  1183 Town Planning Sch                                 | Yes                                            |
| HERITAGE LISTING SHO Listing: Other Listings: CONSTRUCTION                                  | Local Government                 | Public Access:  1183 Town Planning Sch                                 | Yes                                            |
| HERITAGE LISTING SHO Listing: Other Listings:  CONSTRUCTION Date of Construction Architect: | Local Government                 | Public Access:  1183  Town Planning Sch Municipal Invento              | Yes                                            |
| HERITAGE LISTING SHO Listing: Other Listings: CONSTRUCTION Date of Constructi Architect:    | Local Government                 | Public Access:  1183 Town Planning Sch Municipal Invento  1932 Unknown | Yes                                            |
| HERITAGE LISTING SHO Listing: Other Listings: CONSTRUCTION Date of Constructi               | Local Government ion:            | Public Access:  1183 Town Planning Sch Municipal Invento  1932         | Yes                                            |

|                         | punctuating the elevation between the windows. The windows are timber framed pointed arches with casement openings. The entrance porch at the west end with timber double doors, pointed arch windows and foundation stone.                                               |
|-------------------------|---------------------------------------------------------------------------------------------------------------------------------------------------------------------------------------------------------------------------------------------------------------------------|
|                         | The east end section of the church is half hexagonal in shape creating a distinctive element of the building. The porch to the SE corner is an addition, constructed in a similar manner to the main building and incorporates a skillion roof and square headed windows. |
| Method of Construction: | Red brick and colorbond roof, timber framed windows                                                                                                                                                                                                                       |
| Condition:              | Good                                                                                                                                                                                                                                                                      |