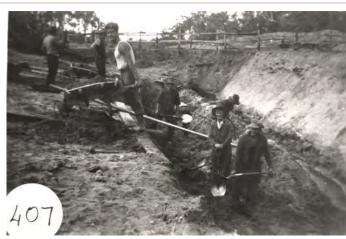

In June 1947, the Harvey Rural Training Centre began operation at the site under the Commonwealth Reconstruction Training Scheme and two month courses were offered to ex-servicemen and women in farming techniques and methodologies.

#### **Statement of Significance:**

- The place has historic value for the provision of schooling on the site since 1901.
- The place has social value for the many individuals who were educated or taught at the school.