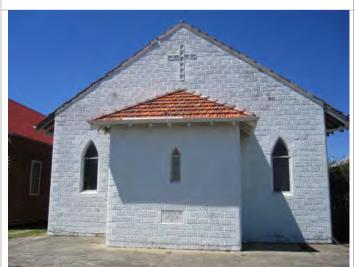

| Place No:                                                                                   | 75                               | Place Name:                                                            | Arts/Crafts Centre<br>(former Catholic Church) |
|---------------------------------------------------------------------------------------------|----------------------------------|------------------------------------------------------------------------|------------------------------------------------|
| Previous MI Ref:                                                                            | Harvey/Uduc2                     | Other Names:                                                           | Catholic Church of the Immaculate Conception:  |
| Place Type:                                                                                 | Individual building or group     |                                                                        | Conception.                                    |
| Date of Original A                                                                          |                                  | Date of Review:                                                        | 17 December 2012                               |
|                                                                                             |                                  |                                                                        |                                                |
| Address:                                                                                    | Lot 14 (78) Young Street, Harvey | Lot No: Plan No: Vol Folio:                                            | Lot 14<br>Plan 16069<br>1152-359               |
|                                                                                             |                                  | Assessment No:                                                         | A001801                                        |
| Locality:                                                                                   | Harvey                           | GPS:                                                                   | 33° 078 552                                    |
| •                                                                                           | •                                |                                                                        | 115° 893 600                                   |
| Current Use:                                                                                | Arts Centre                      | Original Use:                                                          | Religious: church                              |
| Ownership:                                                                                  | Arts Centre                      |                                                                        |                                                |
| <del>-</del>                                                                                | Local Government                 | Public Access:                                                         | Yes                                            |
| -                                                                                           | Local Government                 |                                                                        |                                                |
| HERITAGE LISTING                                                                            | Local Government                 |                                                                        |                                                |
| HERITAGE LISTING SHO Listing:                                                               | Local Government                 | Public Access:                                                         | Yes                                            |
| HERITAGE LISTING SHO Listing:                                                               | Local Government                 | Public Access:                                                         | Yes                                            |
| HERITAGE LISTING SHO Listing: Other Listings:                                               | Local Government                 | Public Access:  1183 Town Planning Sch                                 | Yes                                            |
| HERITAGE LISTING SHO Listing: Other Listings: CONSTRUCTION                                  | Local Government                 | Public Access:  1183 Town Planning Sch                                 | Yes                                            |
| HERITAGE LISTING SHO Listing: Other Listings:  CONSTRUCTION Date of Construction Architect: | Local Government                 | Public Access:  1183  Town Planning Sch Municipal Invento              | Yes                                            |
| HERITAGE LISTING SHO Listing: Other Listings: CONSTRUCTION Date of Constructi Architect:    | Local Government                 | Public Access:  1183 Town Planning Sch Municipal Invento  1932 Unknown | Yes                                            |
| HERITAGE LISTING SHO Listing: Other Listings: CONSTRUCTION Date of Constructi               | Local Government ion:            | Public Access:  1183 Town Planning Sch Municipal Invento  1932         | Yes                                            |

|                         | punctuating the elevation between the windows. The windows are timber framed pointed arches with casement openings. The entrance porch at the west end with timber double doors, pointed arch windows and foundation stone.                                               |
|-------------------------|---------------------------------------------------------------------------------------------------------------------------------------------------------------------------------------------------------------------------------------------------------------------------|
|                         | The east end section of the church is half hexagonal in shape creating a distinctive element of the building. The porch to the SE corner is an addition, constructed in a similar manner to the main building and incorporates a skillion roof and square headed windows. |
| Method of Construction: | Red brick and colorbond roof, timber framed windows                                                                                                                                                                                                                       |
| Condition:              | Good                                                                                                                                                                                                                                                                      |

Catholic Church Harvey, n.d. courtesy Harvey History Group

| Place No:           | 76                         | Place Name: Butter Factory (former) – (Historic Site | e) |
|---------------------|----------------------------|------------------------------------------------------|----|
| Previous MI Ref:    |                            | Other Names: Sunnywest Factory                       |    |
| Place Type:         | Historic site              |                                                      |    |
| Date of Original Ac | cossmont: 17 Dosombor 2012 | Date of Povious                                      |    |