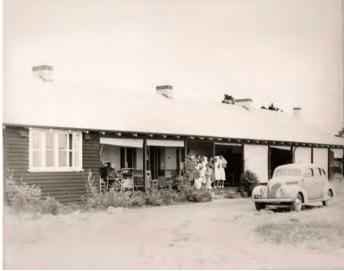

Harvey Road Board Members, n.d. Roy Eckersley, 2<sup>nd</sup> from right, Courtesy Shire of Harvey

Originally the Charman's house and latter became Eckersley's House Photo taken about 1899

Place No. 78 has been removed from the Shire of Harvey's Municipal Inventory 2014 as per the Council Resolution at its Ordinary Meeting dated the 27<sup>th</sup> October 2015.