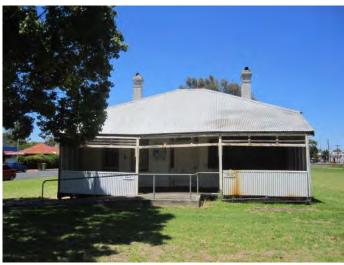

#### HISTORICAL

Harvey House formed part of the first block of brick shops built in Harvey which were also the first buildings constructed in town after World War I.

The owner Oscar C.J. Rath (1865-1939) was a prominent member of the community as a farmer/orchardist and property owner. The shops originally had premises at the rear. The first occupier of the store in 1935 was C. Roesner who operated a newsagents, confectionary store and tea rooms from the premises.