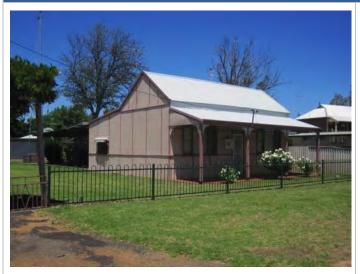

| Place No:                                                                                   | 75                               | Place Name:                                                            | Arts/Crafts Centre<br>(former Catholic Church) |
|---------------------------------------------------------------------------------------------|----------------------------------|------------------------------------------------------------------------|------------------------------------------------|
| Previous MI Ref:                                                                            | Harvey/Uduc2                     | Other Names:                                                           | Catholic Church of the Immaculate Conception:  |
| Place Type:                                                                                 | Individual building or group     |                                                                        | Conception.                                    |
| Date of Original A                                                                          |                                  | Date of Review:                                                        | 17 December 2012                               |
|                                                                                             |                                  |                                                                        |                                                |
| Address:                                                                                    | Lot 14 (78) Young Street, Harvey | Lot No: Plan No: Vol Folio:                                            | Lot 14<br>Plan 16069<br>1152-359               |
|                                                                                             |                                  | Assessment No:                                                         | A001801                                        |
| Locality:                                                                                   | Harvey                           | GPS:                                                                   | 33° 078 552                                    |
| •                                                                                           | •                                |                                                                        | 115° 893 600                                   |
| Current Use:                                                                                | Arts Centre                      | Original Use:                                                          | Religious: church                              |
| Ownership:                                                                                  | Arts Centre                      |                                                                        |                                                |
| <del>-</del>                                                                                | Local Government                 | Public Access:                                                         | Yes                                            |
| -                                                                                           | Local Government                 |                                                                        |                                                |
| HERITAGE LISTING                                                                            | Local Government                 |                                                                        |                                                |
| HERITAGE LISTING SHO Listing:                                                               | Local Government                 | Public Access:                                                         | Yes                                            |
| HERITAGE LISTING SHO Listing:                                                               | Local Government                 | Public Access:                                                         | Yes                                            |
| HERITAGE LISTING SHO Listing: Other Listings:                                               | Local Government                 | Public Access:  1183 Town Planning Sch                                 | Yes                                            |
| HERITAGE LISTING SHO Listing: Other Listings: CONSTRUCTION                                  | Local Government                 | Public Access:  1183 Town Planning Sch                                 | Yes                                            |
| HERITAGE LISTING SHO Listing: Other Listings:  CONSTRUCTION Date of Construction Architect: | Local Government                 | Public Access:  1183  Town Planning Sch Municipal Invento              | Yes                                            |
| HERITAGE LISTING SHO Listing: Other Listings: CONSTRUCTION Date of Constructi Architect:    | Local Government                 | Public Access:  1183 Town Planning Sch Municipal Invento  1932 Unknown | Yes                                            |
| HERITAGE LISTING SHO Listing: Other Listings: CONSTRUCTION Date of Constructi               | Local Government ion:            | Public Access:  1183 Town Planning Sch Municipal Invento  1932         | Yes                                            |

|                         | punctuating the elevation between the windows. The windows are timber framed pointed arches with casement openings. The entrance porch at the west end with timber double doors, pointed arch windows and foundation stone.                                               |
|-------------------------|---------------------------------------------------------------------------------------------------------------------------------------------------------------------------------------------------------------------------------------------------------------------------|
|                         | The east end section of the church is half hexagonal in shape creating a distinctive element of the building. The porch to the SE corner is an addition, constructed in a similar manner to the main building and incorporates a skillion roof and square headed windows. |
| Method of Construction: | Red brick and colorbond roof, timber framed windows                                                                                                                                                                                                                       |
| Condition:              | Good                                                                                                                                                                                                                                                                      |