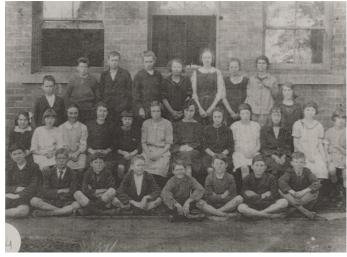

Harvey Road Board Members, n.d. Roy Eckersley, 2<sup>nd</sup> from right, Courtesy Shire of Harvey

Originally the Charman's house and latter became Eckersley's House Photo taken about 1899

Place No. 78 has been removed from the Shire of Harvey's Municipal Inventory 2014 as per the Council Resolution at its Ordinary Meeting dated the 27<sup>th</sup> October 2015.