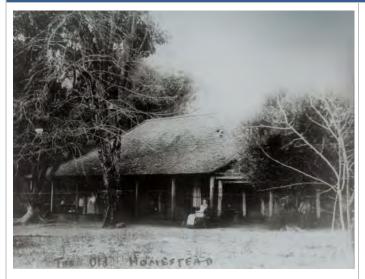

### **ADDITIONAL PHOTOGRAPHS**

Harvey School, 1934 Courtesy Harvey History Group

| Place No:                    | 94                                   | Place Name:                                                                                                                     | Harvey Recreation Ground                                                                                                                                                                                                                                                                                                                           |
|------------------------------|--------------------------------------|---------------------------------------------------------------------------------------------------------------------------------|----------------------------------------------------------------------------------------------------------------------------------------------------------------------------------------------------------------------------------------------------------------------------------------------------------------------------------------------------|
| Previous MI Ref:             | Harvey/Uduc 9                        | Other Names:                                                                                                                    |                                                                                                                                                                                                                                                                                                                                                    |
| Place Type:                  | Individual building or group         |                                                                                                                                 |                                                                                                                                                                                                                                                                                                                                                    |
| Date of Original A           |                                      | Date of Review:                                                                                                                 | 17 December 2012                                                                                                                                                                                                                                                                                                                                   |
|                              | RECREATION                           | RVEY - ON GROENTRA ICE                                                                                                          |                                                                                                                                                                                                                                                                                                                                                    |
| Address:                     | Lot 100 (67-93) Young Street, Harvey | Lot No:<br>Diagram No:<br>Vol Folio:                                                                                            | Lot 100<br>Diagram 80388<br>1917-360                                                                                                                                                                                                                                                                                                               |
|                              |                                      | Assessment No:                                                                                                                  | A001861                                                                                                                                                                                                                                                                                                                                            |
| Locality:                    | Harvey                               | GPS:                                                                                                                            | 33° 078 232<br>115° 893 089                                                                                                                                                                                                                                                                                                                        |
| Current Use:                 | Social/recreational: Sports ground   | Original Use:                                                                                                                   | Social/recreational: Sports ground                                                                                                                                                                                                                                                                                                                 |
| Ownership:                   | Council                              | Public Access:                                                                                                                  | Yes                                                                                                                                                                                                                                                                                                                                                |
| HERITAGE LISTING             | is                                   |                                                                                                                                 |                                                                                                                                                                                                                                                                                                                                                    |
| SHO Listing: Other Listings: |                                      | Town Planning School                                                                                                            |                                                                                                                                                                                                                                                                                                                                                    |
| CONSTRUCTION                 |                                      | ividincipal inventor                                                                                                            | у                                                                                                                                                                                                                                                                                                                                                  |
| Date of Constructi           | on:                                  | 1929; 1934; 1936                                                                                                                |                                                                                                                                                                                                                                                                                                                                                    |
| Architect:                   |                                      | Powell, Cameron and Chisholm                                                                                                    |                                                                                                                                                                                                                                                                                                                                                    |
| Builder:                     |                                      | J. Johnston                                                                                                                     |                                                                                                                                                                                                                                                                                                                                                    |
| Architectural Style          | <b>:</b> :                           | Inter-war Art Deco                                                                                                              |                                                                                                                                                                                                                                                                                                                                                    |
| Physical Description         | on:                                  | distinctive landman<br>Art Deco detached<br>ticket office is con<br>windows under an<br>arch. "Harvey Reco<br>with "Jim Rake En | e to the grounds is from Young Street via a rk entry statement. The entry is a rendered archway with stepped parapet. The original tained within the structure with two ticket arch with "Change" embossed around the reation Ground" is painted on the parapet trance" being added below. A single pitch roof slopes down from the parapet giving |