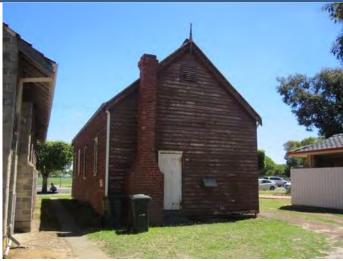

| Place No:                                                                                   | 75                               | Place Name:                                                            | Arts/Crafts Centre<br>(former Catholic Church) |
|---------------------------------------------------------------------------------------------|----------------------------------|------------------------------------------------------------------------|------------------------------------------------|
| Previous MI Ref:                                                                            | Harvey/Uduc2                     | Other Names:                                                           | Catholic Church of the Immaculate Conception:  |
| Place Type:                                                                                 | Individual building or group     |                                                                        | Conception.                                    |
| Date of Original A                                                                          |                                  | Date of Review:                                                        | 17 December 2012                               |
|                                                                                             |                                  |                                                                        |                                                |
| Address:                                                                                    | Lot 14 (78) Young Street, Harvey | Lot No: Plan No: Vol Folio:                                            | Lot 14<br>Plan 16069<br>1152-359               |
|                                                                                             |                                  | Assessment No:                                                         | A001801                                        |
| Locality:                                                                                   | Harvey                           | GPS:                                                                   | 33° 078 552                                    |
| •                                                                                           | •                                |                                                                        | 115° 893 600                                   |
| Current Use:                                                                                | Arts Centre                      | Original Use:                                                          | Religious: church                              |
| Ownership:                                                                                  | Arts Centre                      |                                                                        |                                                |
| <del>-</del>                                                                                | Local Government                 | Public Access:                                                         | Yes                                            |
| -                                                                                           | Local Government                 |                                                                        |                                                |
| HERITAGE LISTING                                                                            | Local Government                 |                                                                        |                                                |
| HERITAGE LISTING SHO Listing:                                                               | Local Government                 | Public Access:                                                         | Yes                                            |
| HERITAGE LISTING SHO Listing:                                                               | Local Government                 | Public Access:                                                         | Yes                                            |
| HERITAGE LISTING SHO Listing: Other Listings:                                               | Local Government                 | Public Access:  1183 Town Planning Sch                                 | Yes                                            |
| HERITAGE LISTING SHO Listing: Other Listings: CONSTRUCTION                                  | Local Government                 | Public Access:  1183 Town Planning Sch                                 | Yes                                            |
| HERITAGE LISTING SHO Listing: Other Listings:  CONSTRUCTION Date of Construction Architect: | Local Government                 | Public Access:  1183  Town Planning Sch Municipal Invento              | Yes                                            |
| HERITAGE LISTING SHO Listing: Other Listings: CONSTRUCTION Date of Constructi Architect:    | Local Government                 | Public Access:  1183 Town Planning Sch Municipal Invento  1932 Unknown | Yes                                            |
| HERITAGE LISTING SHO Listing: Other Listings: CONSTRUCTION Date of Constructi               | Local Government ion:            | Public Access:  1183 Town Planning Sch Municipal Invento  1932         | Yes                                            |

|                         | punctuating the elevation between the windows. The windows are timber framed pointed arches with casement openings. The entrance porch at the west end with timber double doors, pointed arch windows and foundation stone.                                               |
|-------------------------|---------------------------------------------------------------------------------------------------------------------------------------------------------------------------------------------------------------------------------------------------------------------------|
|                         | The east end section of the church is half hexagonal in shape creating a distinctive element of the building. The porch to the SE corner is an addition, constructed in a similar manner to the main building and incorporates a skillion roof and square headed windows. |
| Method of Construction: | Red brick and colorbond roof, timber framed windows                                                                                                                                                                                                                       |
| Condition:              | Good                                                                                                                                                                                                                                                                      |