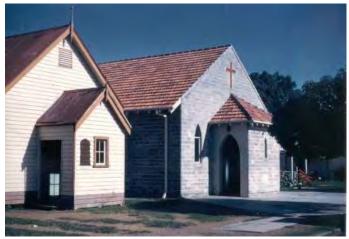

| Place No:                                                                                   | 75                               | Place Name:                                                            | Arts/Crafts Centre<br>(former Catholic Church) |
|---------------------------------------------------------------------------------------------|----------------------------------|------------------------------------------------------------------------|------------------------------------------------|
| Previous MI Ref:                                                                            | Harvey/Uduc2                     | Other Names:                                                           | Catholic Church of the Immaculate Conception:  |
| Place Type:                                                                                 | Individual building or group     |                                                                        | Conception.                                    |
| Date of Original A                                                                          |                                  | Date of Review:                                                        | 17 December 2012                               |
|                                                                                             |                                  |                                                                        |                                                |
| Address:                                                                                    | Lot 14 (78) Young Street, Harvey | Lot No: Plan No: Vol Folio:                                            | Lot 14<br>Plan 16069<br>1152-359               |
|                                                                                             |                                  | Assessment No:                                                         | A001801                                        |
| Locality:                                                                                   | Harvey                           | GPS:                                                                   | 33° 078 552                                    |
| •                                                                                           | •                                |                                                                        | 115° 893 600                                   |
| Current Use:                                                                                | Arts Centre                      | Original Use:                                                          | Religious: church                              |
| Ownership:                                                                                  | Arts Centre                      |                                                                        |                                                |
| <del>-</del>                                                                                | Local Government                 | Public Access:                                                         | Yes                                            |
| -                                                                                           | Local Government                 |                                                                        |                                                |
| HERITAGE LISTING                                                                            | Local Government                 |                                                                        |                                                |
| HERITAGE LISTING SHO Listing:                                                               | Local Government                 | Public Access:                                                         | Yes                                            |
| HERITAGE LISTING SHO Listing:                                                               | Local Government                 | Public Access:                                                         | Yes                                            |
| HERITAGE LISTING SHO Listing: Other Listings:                                               | Local Government                 | Public Access:  1183 Town Planning Sch                                 | Yes                                            |
| HERITAGE LISTING SHO Listing: Other Listings: CONSTRUCTION                                  | Local Government                 | Public Access:  1183 Town Planning Sch                                 | Yes                                            |
| HERITAGE LISTING SHO Listing: Other Listings:  CONSTRUCTION Date of Construction Architect: | Local Government                 | Public Access:  1183  Town Planning Sch Municipal Invento              | Yes                                            |
| HERITAGE LISTING SHO Listing: Other Listings: CONSTRUCTION Date of Constructi Architect:    | Local Government                 | Public Access:  1183 Town Planning Sch Municipal Invento  1932 Unknown | Yes                                            |
| HERITAGE LISTING SHO Listing: Other Listings: CONSTRUCTION Date of Constructi               | Local Government ion:            | Public Access:  1183 Town Planning Sch Municipal Invento  1932         | Yes                                            |

|                         | punctuating the elevation between the windows. The windows are timber framed pointed arches with casement openings. The entrance porch at the west end with timber double doors, pointed arch windows and foundation stone.                                               |
|-------------------------|---------------------------------------------------------------------------------------------------------------------------------------------------------------------------------------------------------------------------------------------------------------------------|
|                         | The east end section of the church is half hexagonal in shape creating a distinctive element of the building. The porch to the SE corner is an addition, constructed in a similar manner to the main building and incorporates a skillion roof and square headed windows. |
| Method of Construction: | Red brick and colorbond roof, timber framed windows                                                                                                                                                                                                                       |
| Condition:              | Good                                                                                                                                                                                                                                                                      |