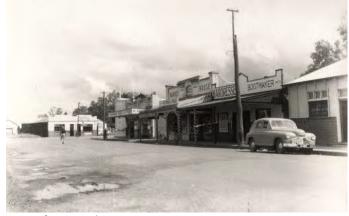

View of Hayward Street, 1940s

Panetta Brothers Store, 1950s Courtesy Harvey History Group

Stores prior to fire in 1937.

The Western Mail, 15 August 1935.

| Place No:                  | 80                            | Place Name:                                   | Commercial Building, 97 Uduc Road              |
|----------------------------|-------------------------------|-----------------------------------------------|------------------------------------------------|
| Previous MI Ref:           |                               | Other Names:                                  | Café on Uduc                                   |
| Place Type:                | Individual building or group  |                                               |                                                |
| Date of Original           |                               | Date of Review:                               |                                                |
|                            | CAFE ON UDUC<br>97 UDUC ROAD  |                                               |                                                |
| TAIT AWA                   | SPECIALS AFFESCO MENU         |                                               |                                                |
|                            |                               |                                               |                                                |
| Address:                   | Lot 50 (97) Uduc Road, Harvey | Lot No: Diagram No: Vol Folio: Assessment No: | Lot 50<br>Diagram 75875<br>1842-200<br>A002062 |
| Locality:                  | Harvey                        | GPS:                                          | 33° 080 330<br>115° 894 020                    |
| <b>Current Use:</b>        | Commercial: café              | Original Use:                                 | Residential                                    |
| Ownership:                 | Private                       | Public Access:                                | Yes                                            |
| HERITAGE LISTIN            | IGS                           |                                               |                                                |
| SHO Listing:               |                               |                                               |                                                |
| Other Listings:            |                               |                                               |                                                |
| CONSTRUCTION               |                               |                                               |                                                |
| Date of Construc           | ction:                        | 1933                                          |                                                |
| Architect:                 |                               | Percy Harrison                                |                                                |
|                            |                               | -                                             |                                                |
| Builder:                   |                               | J.VV. Purav                                   |                                                |
| Builder: Architectural Sty | rle:                          | J.W. Purdy<br>Inter-war California            | an bungalow                                    |