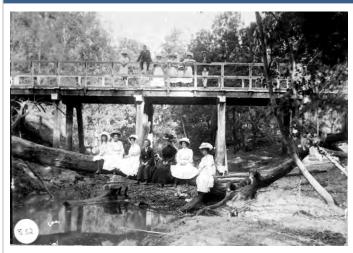

Harvey Road Board Members, n.d. Roy Eckersley, 2<sup>nd</sup> from right, Courtesy Shire of Harvey

Originally the Charman's house and latter became Eckersley's House Photo taken about 1899

Place No. 78 has been removed from the Shire of Harvey's Municipal Inventory 2014 as per the Council Resolution at its Ordinary Meeting dated the 27<sup>th</sup> October 2015.