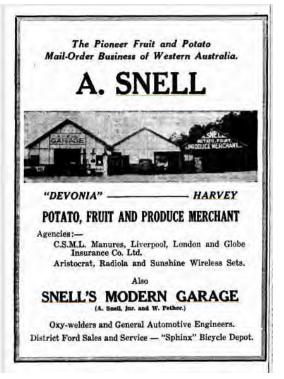

The camp closed in 1942 when the internees were transferred to Kalgoorlie. The camp was subsequently used for the remainder of WWII as a military training camp for the 3rd Australian Corps. The camp and the assets within it were no longer required by Western Command in October 1945. A 1945 catalogue of the assets on the site lists 116 buildings or structures including for example a sentry box, rifle range hut, telephone huts and a church hut.

In 1952, the camp became the focus for students who wished to pursue an education centred on farming styles common in the South West corner of Western Australia. The campus was administrated as an agricultural wing of the Harvey Senior High School. Having no farm land of its own students were ferried out to local farms for the practical side of their courses. Gradually small parcels of land surrounding the boarding facilities were acquired and developed for the students use. Other buildings were also added to the site during the second half of the 20th century as the needs and requirements of the Agricultural School developed. The campus initially catered for 48 male students solely boarding, but this changed in 1988 when the first 2 female