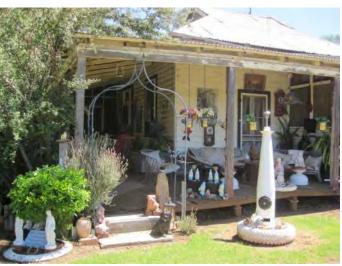

#### HISTORICAL

The Harvey Hospital was constructed in 1933 and opened on 22 May 1933 by the Minister for Health, Mr W. H. Kitson. In January of that year the foundation stone for the hospital had been laid by Mr C. G. Latham, Minister for Health at that time.