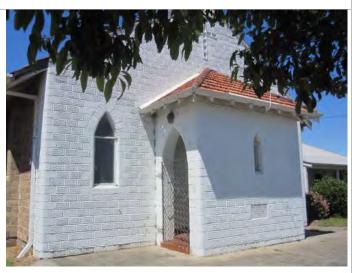

| Place No:                                                                                   | 75                               | Place Name:                                                            | Arts/Crafts Centre<br>(former Catholic Church) |
|---------------------------------------------------------------------------------------------|----------------------------------|------------------------------------------------------------------------|------------------------------------------------|
| Previous MI Ref:                                                                            | Harvey/Uduc2                     | Other Names:                                                           | Catholic Church of the Immaculate Conception:  |
| Place Type:                                                                                 | Individual building or group     |                                                                        | Conception.                                    |
| Date of Original A                                                                          |                                  | Date of Review:                                                        | 17 December 2012                               |
|                                                                                             |                                  |                                                                        |                                                |
| Address:                                                                                    | Lot 14 (78) Young Street, Harvey | Lot No: Plan No: Vol Folio:                                            | Lot 14<br>Plan 16069<br>1152-359               |
|                                                                                             |                                  | Assessment No:                                                         | A001801                                        |
| Locality:                                                                                   | Harvey                           | GPS:                                                                   | 33° 078 552                                    |
| •                                                                                           | •                                |                                                                        | 115° 893 600                                   |
| Current Use:                                                                                | Arts Centre                      | Original Use:                                                          | Religious: church                              |
| Ownership:                                                                                  | Arts Centre                      |                                                                        |                                                |
| <del>-</del>                                                                                | Local Government                 | Public Access:                                                         | Yes                                            |
| -                                                                                           | Local Government                 |                                                                        |                                                |
| HERITAGE LISTING                                                                            | Local Government                 |                                                                        |                                                |
| HERITAGE LISTING SHO Listing:                                                               | Local Government                 | Public Access:                                                         | Yes                                            |
| HERITAGE LISTING SHO Listing:                                                               | Local Government                 | Public Access:                                                         | Yes                                            |
| HERITAGE LISTING SHO Listing: Other Listings:                                               | Local Government                 | Public Access:  1183 Town Planning Sch                                 | Yes                                            |
| HERITAGE LISTING SHO Listing: Other Listings: CONSTRUCTION                                  | Local Government                 | Public Access:  1183 Town Planning Sch                                 | Yes                                            |
| HERITAGE LISTING SHO Listing: Other Listings:  CONSTRUCTION Date of Construction Architect: | Local Government                 | Public Access:  1183  Town Planning Sch Municipal Invento              | Yes                                            |
| HERITAGE LISTING SHO Listing: Other Listings: CONSTRUCTION Date of Constructi Architect:    | Local Government                 | Public Access:  1183 Town Planning Sch Municipal Invento  1932 Unknown | Yes                                            |
| HERITAGE LISTING SHO Listing: Other Listings: CONSTRUCTION Date of Constructi               | Local Government ion:            | Public Access:  1183 Town Planning Sch Municipal Invento  1932         | Yes                                            |

|                         | punctuating the elevation between the windows. The windows are timber framed pointed arches with casement openings. The entrance porch at the west end with timber double doors, pointed arch windows and foundation stone.                                               |
|-------------------------|---------------------------------------------------------------------------------------------------------------------------------------------------------------------------------------------------------------------------------------------------------------------------|
|                         | The east end section of the church is half hexagonal in shape creating a distinctive element of the building. The porch to the SE corner is an addition, constructed in a similar manner to the main building and incorporates a skillion roof and square headed windows. |
| Method of Construction: | Red brick and colorbond roof, timber framed windows                                                                                                                                                                                                                       |
| Condition:              | Good                                                                                                                                                                                                                                                                      |