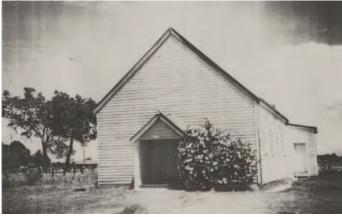

Catholic Church Harvey, n.d. courtesy Harvey History Group

| Place No:           | 76                         | Place Name: Butter Factory (former) – (Historic Site | e) |
|---------------------|----------------------------|------------------------------------------------------|----|
| Previous MI Ref:    |                            | Other Names: Sunnywest Factory                       |    |
| Place Type:         | Historic site              |                                                      |    |
| Date of Original Ac | cossmont: 17 Dosombor 2012 | Date of Povious                                      |    |