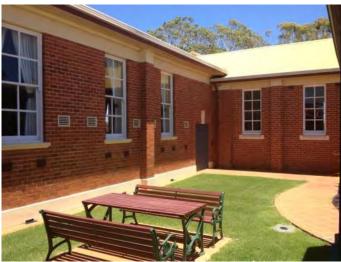

#### **HISTORICAL**

Seven and a half acres was set aside for a Recreation Ground in the early 20th century. The ground was cleared through the hard work of local volunteers organised in a series of 'busy bees'. One of the first events on the site was the Harvey Citrus Show in 1904, an event which continued for several years. The diversity of the region was demonstrated when, in 1919, Harvey held its first Agricultural Show.