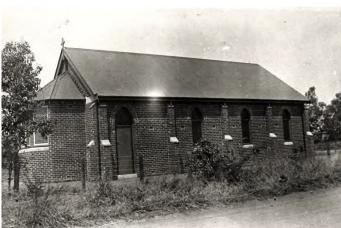

Catholic Church Harvey, n.d. courtesy Harvey History Group

| Place No:           | 76                         | Place Name: Butter Factory (former) – (Historic Site | e) |
|---------------------|----------------------------|------------------------------------------------------|----|
| Previous MI Ref:    |                            | Other Names: Sunnywest Factory                       |    |
| Place Type:         | Historic site              |                                                      |    |
| Date of Original Ac | cossmont: 17 Dosombor 2012 | Date of Povious                                      |    |