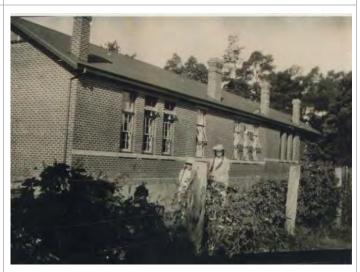

Catholic Church Harvey, n.d. courtesy Harvey History Group

| Place No:           | 76                         | Place Name: Butter Factory (former) – (Historic Site | e) |
|---------------------|----------------------------|------------------------------------------------------|----|
| Previous MI Ref:    |                            | Other Names: Sunnywest Factory                       |    |
| Place Type:         | Historic site              |                                                      |    |
| Date of Original Ac | cossmont: 17 Dosombor 2012 | Date of Povious                                      |    |