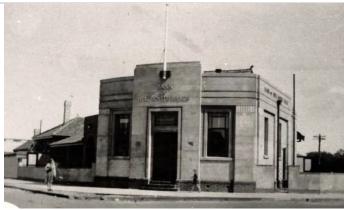

Catholic Church Harvey, n.d. courtesy Harvey History Group

| Place No:           | 76                         | Place Name: Butter Factory (former) – (Historic Site | e) |
|---------------------|----------------------------|------------------------------------------------------|----|
| Previous MI Ref:    |                            | Other Names: Sunnywest Factory                       |    |
| Place Type:         | Historic site              |                                                      |    |
| Date of Original Ac | cossmont: 17 Dosombor 2012 | Date of Povious                                      |    |

The South West Co-Operative Dairy Products Ltd dairy was opened on this site by Premier Collier on 23 October 1929 and was a significant employer in the district until its closure in the 1970s. The opening of the factory was a demonstration of

confidence in the expanding dairy industry during the Depression when other industry was almost non-existent. The factory produced 'Sunnywest' butter which was distributed throughout the state.

| Theme:                                                          | Occupations: grazing pastoralism and dairying |
|-----------------------------------------------------------------|-----------------------------------------------|
| Associations:                                                   |                                               |
| Main Sources: The Bunbury Herald and Blackwood Express, 16 Octo |                                               |
|                                                                 | p. 3.                                         |