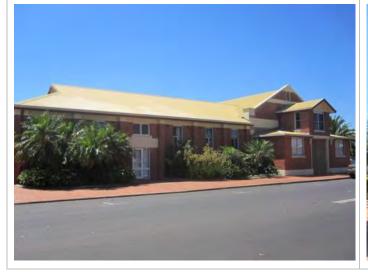

| Place No:                                                                                   | 75                               | Place Name:                                                            | Arts/Crafts Centre<br>(former Catholic Church) |
|---------------------------------------------------------------------------------------------|----------------------------------|------------------------------------------------------------------------|------------------------------------------------|
| Previous MI Ref:                                                                            | Harvey/Uduc2                     | Other Names:                                                           | Catholic Church of the Immaculate Conception:  |
| Place Type:                                                                                 | Individual building or group     |                                                                        | Conception.                                    |
| Date of Original A                                                                          |                                  | Date of Review:                                                        | 17 December 2012                               |
|                                                                                             |                                  |                                                                        |                                                |
| Address:                                                                                    | Lot 14 (78) Young Street, Harvey | Lot No: Plan No: Vol Folio:                                            | Lot 14<br>Plan 16069<br>1152-359               |
|                                                                                             |                                  | Assessment No:                                                         | A001801                                        |
| Locality:                                                                                   | Harvey                           | GPS:                                                                   | 33° 078 552                                    |
| •                                                                                           | •                                |                                                                        | 115° 893 600                                   |
| Current Use:                                                                                | Arts Centre                      | Original Use:                                                          | Religious: church                              |
| Ownership:                                                                                  | Arts Centre                      |                                                                        |                                                |
| <del>-</del>                                                                                | Local Government                 | Public Access:                                                         | Yes                                            |
| -                                                                                           | Local Government                 |                                                                        |                                                |
| HERITAGE LISTING                                                                            | Local Government                 |                                                                        |                                                |
| HERITAGE LISTING SHO Listing:                                                               | Local Government                 | Public Access:                                                         | Yes                                            |
| HERITAGE LISTING SHO Listing:                                                               | Local Government                 | Public Access:                                                         | Yes                                            |
| HERITAGE LISTING SHO Listing: Other Listings:                                               | Local Government                 | Public Access:  1183 Town Planning Sch                                 | Yes                                            |
| HERITAGE LISTING SHO Listing: Other Listings: CONSTRUCTION                                  | Local Government                 | Public Access:  1183 Town Planning Sch                                 | Yes                                            |
| HERITAGE LISTING SHO Listing: Other Listings:  CONSTRUCTION Date of Construction Architect: | Local Government                 | Public Access:  1183  Town Planning Sch Municipal Invento              | Yes                                            |
| HERITAGE LISTING SHO Listing: Other Listings: CONSTRUCTION Date of Constructi Architect:    | Local Government                 | Public Access:  1183 Town Planning Sch Municipal Invento  1932 Unknown | Yes                                            |
| HERITAGE LISTING SHO Listing: Other Listings: CONSTRUCTION Date of Constructi               | Local Government ion:            | Public Access:  1183 Town Planning Sch Municipal Invento  1932         | Yes                                            |

|                         | punctuating the elevation between the windows. The windows are timber framed pointed arches with casement openings. The entrance porch at the west end with timber double doors, pointed arch windows and foundation stone.                                               |
|-------------------------|---------------------------------------------------------------------------------------------------------------------------------------------------------------------------------------------------------------------------------------------------------------------------|
|                         | The east end section of the church is half hexagonal in shape creating a distinctive element of the building. The porch to the SE corner is an addition, constructed in a similar manner to the main building and incorporates a skillion roof and square headed windows. |
| Method of Construction: | Red brick and colorbond roof, timber framed windows                                                                                                                                                                                                                       |
| Condition:              | Good                                                                                                                                                                                                                                                                      |