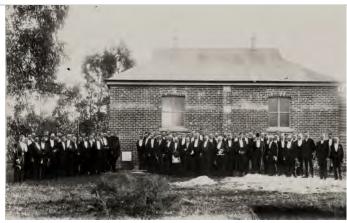

#### HISTORICAL

The first hotel was a single storey timber structure known as the 'Korijekup Hotel' which was constructed in 1898 and built behind the site of the present hotel. A subsequent single storey brick structure was constructed in 1907. In 1911, the owner requested the name of the hotel be changed to the "Harvey Hotel" but this was refused by the Wellington Licensing Court.