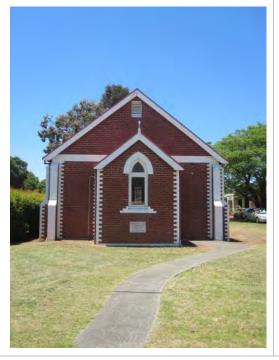

|                         | punctuating the elevation between the windows. The windows are timber framed pointed arches with casement openings. The entrance porch at the west end with timber double doors, pointed arch windows and foundation stone.                                               |
|-------------------------|---------------------------------------------------------------------------------------------------------------------------------------------------------------------------------------------------------------------------------------------------------------------------|
|                         | The east end section of the church is half hexagonal in shape creating a distinctive element of the building. The porch to the SE corner is an addition, constructed in a similar manner to the main building and incorporates a skillion roof and square headed windows. |
| Method of Construction: | Red brick and colorbond roof, timber framed windows                                                                                                                                                                                                                       |
| Condition:              | Good                                                                                                                                                                                                                                                                      |

## **ADDITIONAL PHOTOGRAPHS**

Courtesy Harvey History Group

Place No. 77 has been removed from the Shire of Harvey's Municipal Inventory 2014 as per the Council Resolution at its Ordinary Meeting dated the 27<sup>th</sup> October 2015.