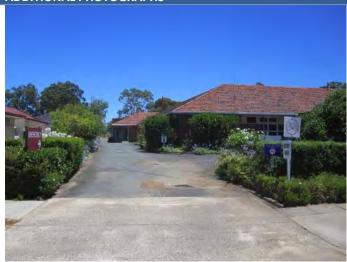

| Place No:                                                                                   | 75                               | Place Name:                                                            | Arts/Crafts Centre<br>(former Catholic Church) |
|---------------------------------------------------------------------------------------------|----------------------------------|------------------------------------------------------------------------|------------------------------------------------|
| Previous MI Ref:                                                                            | Harvey/Uduc2                     | Other Names:                                                           | Catholic Church of the Immaculate Conception:  |
| Place Type:                                                                                 | Individual building or group     |                                                                        | Conception.                                    |
| Date of Original A                                                                          |                                  | Date of Review:                                                        | 17 December 2012                               |
|                                                                                             |                                  |                                                                        |                                                |
| Address:                                                                                    | Lot 14 (78) Young Street, Harvey | Lot No: Plan No: Vol Folio:                                            | Lot 14<br>Plan 16069<br>1152-359               |
|                                                                                             |                                  | Assessment No:                                                         | A001801                                        |
| Locality:                                                                                   | Harvey                           | GPS:                                                                   | 33° 078 552                                    |
| •                                                                                           | •                                |                                                                        | 115° 893 600                                   |
| Current Use:                                                                                | Arts Centre                      | Original Use:                                                          | Religious: church                              |
| Ownership:                                                                                  | Arts Centre                      |                                                                        |                                                |
| <del>-</del>                                                                                | Local Government                 | Public Access:                                                         | Yes                                            |
| -                                                                                           | Local Government                 |                                                                        |                                                |
| HERITAGE LISTING                                                                            | Local Government                 |                                                                        |                                                |
| HERITAGE LISTING SHO Listing:                                                               | Local Government                 | Public Access:                                                         | Yes                                            |
| HERITAGE LISTING SHO Listing:                                                               | Local Government                 | Public Access:                                                         | Yes                                            |
| HERITAGE LISTING SHO Listing: Other Listings:                                               | Local Government                 | Public Access:  1183 Town Planning Sch                                 | Yes                                            |
| HERITAGE LISTING SHO Listing: Other Listings: CONSTRUCTION                                  | Local Government                 | Public Access:  1183 Town Planning Sch                                 | Yes                                            |
| HERITAGE LISTING SHO Listing: Other Listings:  CONSTRUCTION Date of Construction Architect: | Local Government                 | Public Access:  1183  Town Planning Sch Municipal Invento              | Yes                                            |
| HERITAGE LISTING SHO Listing: Other Listings: CONSTRUCTION Date of Constructi Architect:    | Local Government                 | Public Access:  1183 Town Planning Sch Municipal Invento  1932 Unknown | Yes                                            |
| HERITAGE LISTING SHO Listing: Other Listings: CONSTRUCTION Date of Constructi               | Local Government ion:            | Public Access:  1183 Town Planning Sch Municipal Invento  1932         | Yes                                            |

|                         | punctuating the elevation between the windows. The windows are timber framed pointed arches with casement openings. The entrance porch at the west end with timber double doors, pointed arch windows and foundation stone.                                               |
|-------------------------|---------------------------------------------------------------------------------------------------------------------------------------------------------------------------------------------------------------------------------------------------------------------------|
|                         | The east end section of the church is half hexagonal in shape creating a distinctive element of the building. The porch to the SE corner is an addition, constructed in a similar manner to the main building and incorporates a skillion roof and square headed windows. |
| Method of Construction: | Red brick and colorbond roof, timber framed windows                                                                                                                                                                                                                       |
| Condition:              | Good                                                                                                                                                                                                                                                                      |