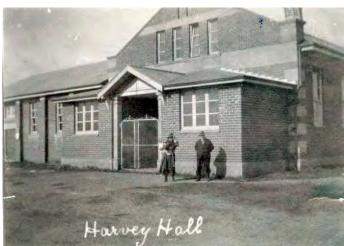

#### **HISTORICAL**

Seven and a half acres was set aside for a Recreation Ground in the early 20th century. The ground was cleared through the hard work of local volunteers organised in a series of 'busy bees'. One of the first events on the site was the Harvey Citrus Show in 1904, an event which continued for several years. The diversity of the region was demonstrated when, in 1919, Harvey held its first Agricultural Show.