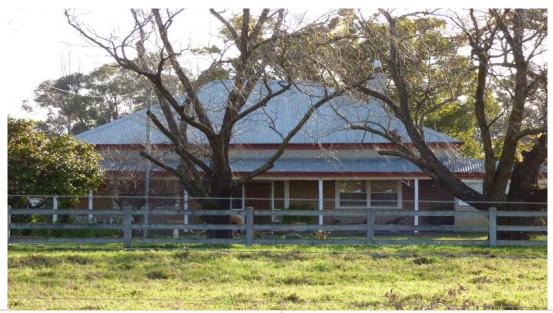

|                         | windows are arranged in a 3x3 arrangement. The main entrance faces onto Hayward Street and has been reconfigured to incorporate aluminium sliding doors, a curved Perspex verandah feature on a timber frame and with ramped access.                          |
|-------------------------|---------------------------------------------------------------------------------------------------------------------------------------------------------------------------------------------------------------------------------------------------------------|
|                         | The 1930s and 1940s buildings have been added to creating a substantial hospital complex. The more recent structures are also constructed in brick and are of similar scale and density as the earlier structures but are of a different architectural style. |
|                         | The complex is set within well maintained gardens which provide a colourful and soft contrast to the hard built form of the hospital buildings.                                                                                                               |
| Method of Construction: | Brick and tile, metal framed windows and doors                                                                                                                                                                                                                |
| Condition:              | Good                                                                                                                                                                                                                                                          |