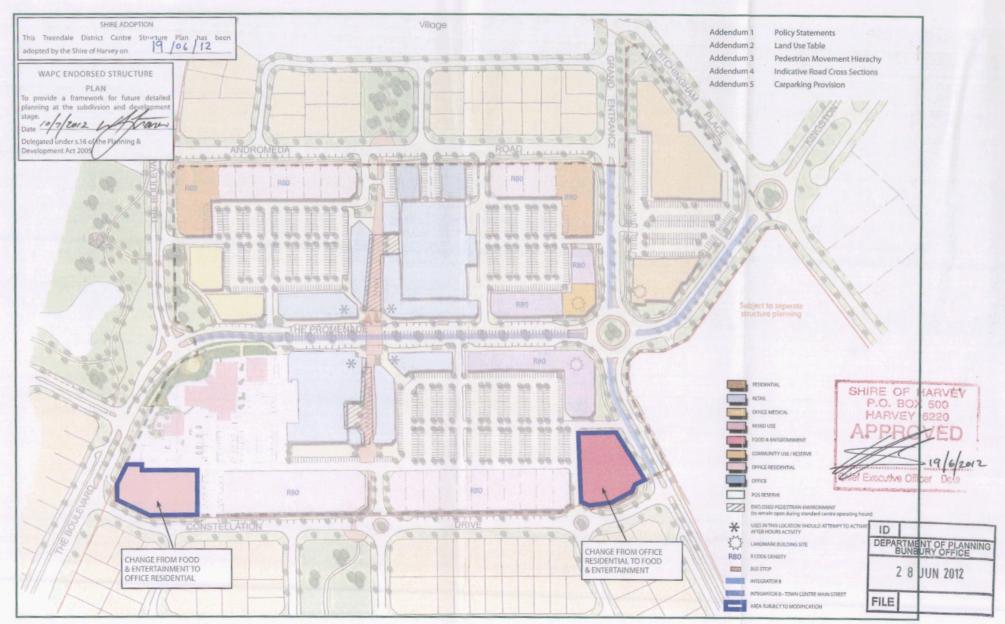

## MODIFIED STRUCTURE PLAN - TREENDALE DISTRICT CENTRE, TREENDALE

Thank you for your letter dated 25 June 2012, requesting the Commission's final endorsement of the above-mentioned Structure Plan.

Two copies of the Structure Plan, which have been endorsed by the Commission, are returned for your records.