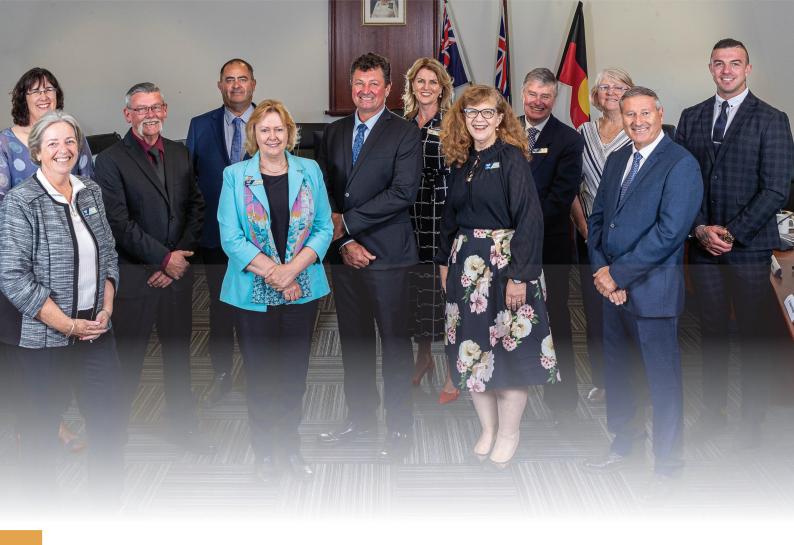

# Elected Members of Council

The Council of the Shire of Harvey is made up of 13 elected representatives, with the President and the Deputy President elected by the Council following each ordinary Local Government election.

The Council operates on an Agenda Briefing/ Ordinary Council Meeting structure to conduct its meetings. The Agenda Briefing Session is for Elected Members and interested residents to become more informed on matters prior to formal consideration and decision on the matter at the Ordinary Council Meeting.

Cr Paul Gillett
SHIRE PRESIDENT

#### **Elected Members of Council**

Cr Michelle Campbell DEPUTY PRESIDENT

Cr Paul Beech

Cr Michelle Boylan

Cr John Bromham

Cr Francis Burgoyne

Cr Joe Capogreco

Cr Craig Carbone

Cr Robyn Coleman

Cr Wendy Dickinson

Cr Tania Jackson

Cr Dakota Krispyn

Cr Amnada Lovitt