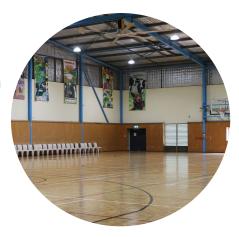

#### **Leschenault Leisure Centre Courts Expansion**

The LLC is always busy with people wanting to swim, participate in fitness programs and play sport. The \$14,950,000 in funding set aside this financial year will help deliver four fully compliant courts and keep the Centre viable as a regional sports facility for at least two more decades. Overall, this is a \$25,000,000 project.