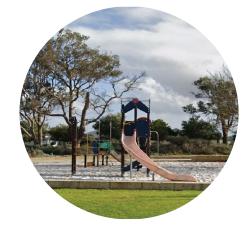

## Virgo Brace Playground

This is a very popular playground for families in Treendale South. The \$350,000 in grant funding will support much needed play equipment upgrades and shade infrastructure.