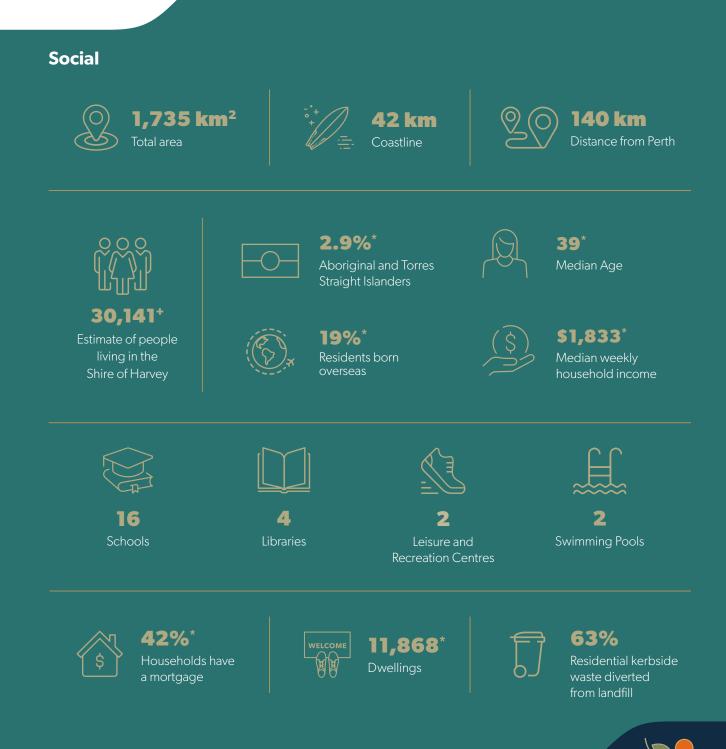

### **Our Community**

To adequately plan, the Shire must understand its current population demographics and anticipated population growth. Other factors that need to be considered include economic fluctuations and environmental trends, as well as social and community needs.

#### Economic

Local businesses

**3.2%**<sup>+</sup> Unemployment rate

#### **Top Employing Industries**

Manufacturing<sup>+</sup> (mining and food)

Health Care<sup>+</sup> (and social assistance)

(building)

\$5.1 billion<sup>+</sup> Output

**\$2.9 billion**<sup>+</sup> Value of exports

**13%+** South West output

**18%**<sup>+</sup> South West exports

#### 4th largest<sup>+</sup>

Contributor to regional output after Bunbury, Busselton and Collie

**\$486,000**<sup>+</sup> Median housing value

**\$23,326,109** Rates income from 13,094 rateable properties (2022)